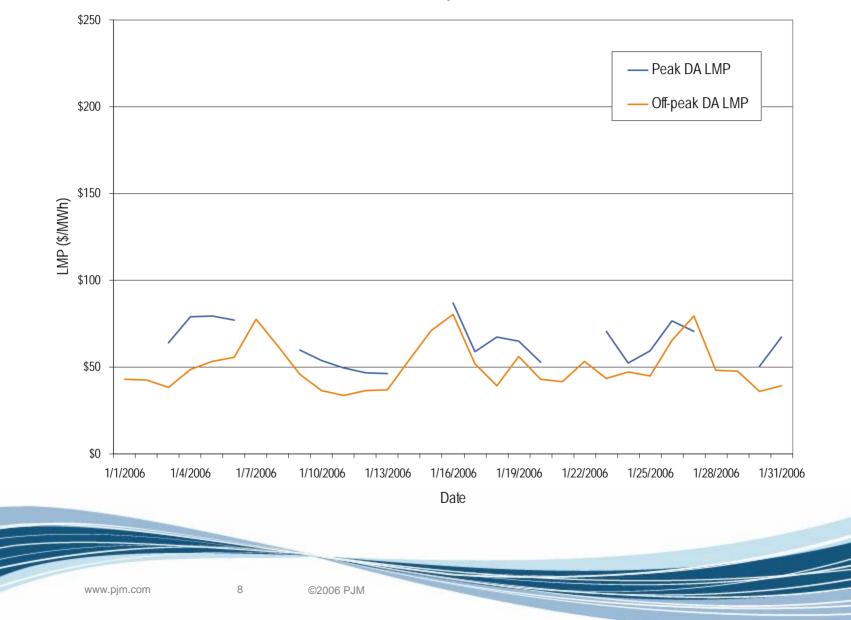

#### Average Hourly Difference of Day-Ahead and Real-Time LMPs January 2006

Dominion real-time peak and off-peak average daily LMP January 2006

Dominion day-ahead peak and off-peak average daily LMP January 2006