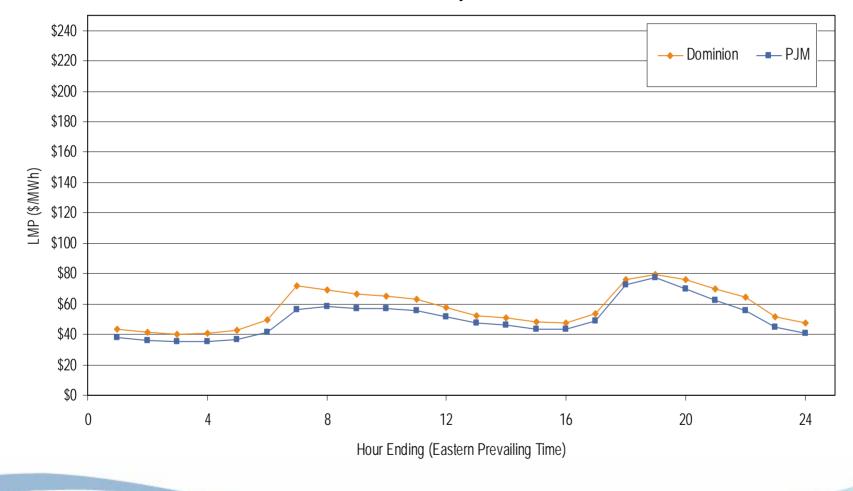

# Dominion Control Zone Market Monitoring Report for January 2006

Market Monitoring Unit February 2006





### Dominion LMP

#### Frequency Distribution by Hours of Dominion Real-time LMP January 2006



www.pjm.com

©2006 PJM



### **Dominion LMP**

#### Frequency Distribution by Hours of Dominion Day-ahead LMP January 2006



www.pjm.com 3

©2006 PJM



#### Average Hourly Real-Time LMP January 2006





#### Average Hourly Day-Ahead LMP January 2006



www.pjm.com 5 ©2006 PJM



#### Average Hourly Difference of Day-Ahead and Real-Time LMPs January 2006







Dominion real-time peak and off-peak average daily LMP January 2006







Dominion day-ahead peak and off-peak average daily LMP January 2006







Dominion real-time and day-ahead hourly average off-peak LMP January 2006







Dominion real-time and day-ahead hourly average on-peak LMP January 2006







Dominion real-time and day-ahead hourly zonal LMP January 2006





## **Dominion congestion**

### DOM Congestion Event Hours by Facility January 2006





Offer Capping for January 2006:

- There were 5 event hours of Real-Time congestion in Dominion in January.
  - There was no offer capping associated with this congestion.
- There were 13 event hours of Day-Ahead congest