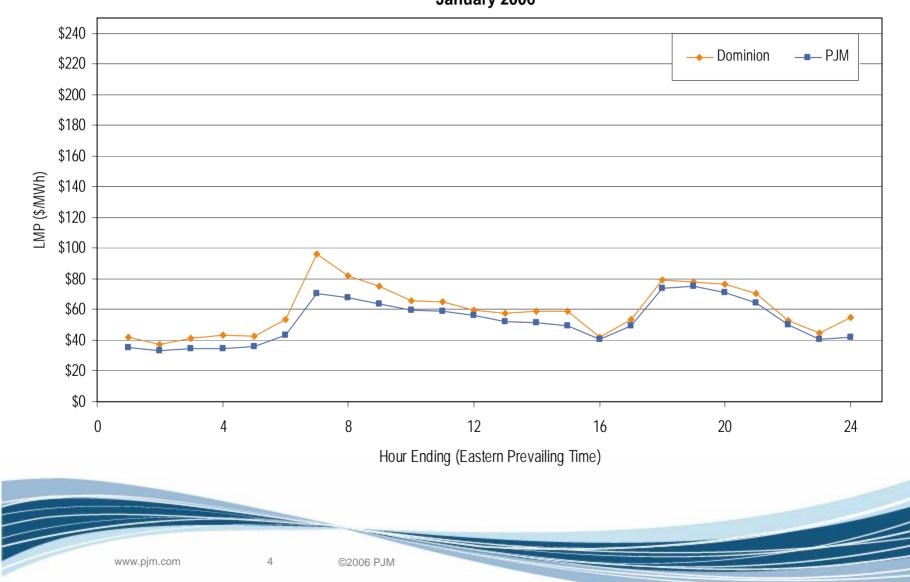

# Dominion Control Zone Market Monitoring Report for January 2006

Market Monitoring Unit February 2006





### Dominion LMP

#### Frequency Distribution by Hours of Dominion Real-time LMP January 2006



www.pjm.com

©2006 PJM



### **Dominion LMP**

#### Frequency Distribution by Hours of Dominion Day-ahead LMP January 2006



www.pjm.com 3

©2006 PJM



#### Average Hourly Real-Time LMP January 2006





#### Average Hourly Day-Ahead LMP January 2006



www.pjm.com 5 ©2006 PJM



#### Average Hourly Difference of Day-Ahead and Real-Time LMPs January 2006







Dominion real-time peak and off-peak average daily LMP January 2006







Dominion day-ahead peak and off-peak average daily LMP January 2006







Dominion real-time and day-ahead hourly average off-peak LMP January 2006







Dominion real-time and day-ahead hourly average on-peak LMP January 2006







Dominion real-time and day-ahead hourly zonal LMP January 2006





## **Dominion congestion**

### DOM Congestion Event Hours by Facility January 2006





Offer Capping for January 2006:

- There were 5 event hours of Real-Time congestion in Dominion in January.
  - There was no offer capping associated with this congesti