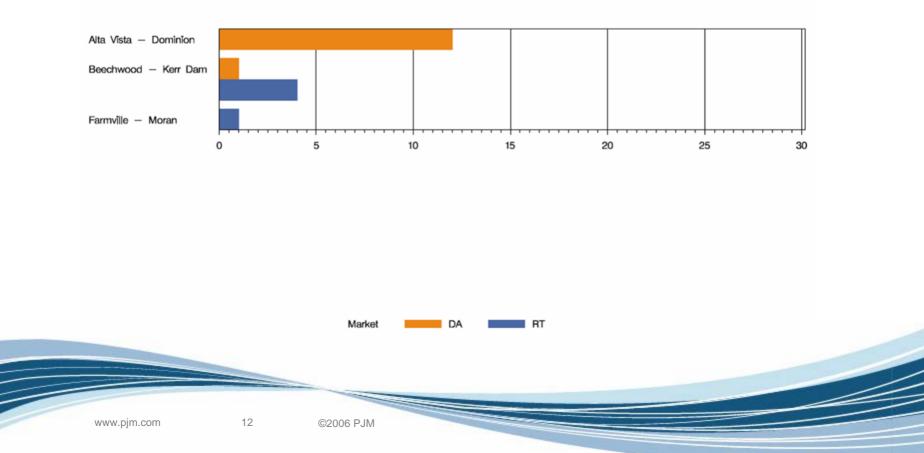

### DOM Congestion Event Hours by Facility January 2006

Offer Capping for January 2006:

- There were 5 event hours of Real-Time congestion in Dominion in January.
  - There was no offer capping associated with this congestion.
- There were 13 event hours of Day-Ahead congestion in Dominion in January.
  - There was no offer capping associated with this congestion.