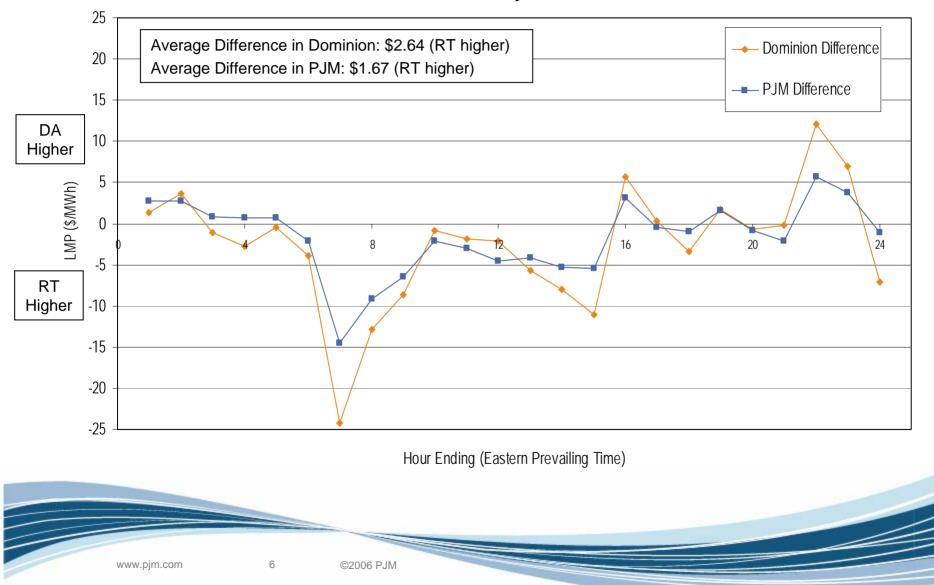

#### Average Hourly Difference of Day-Ahead and Real-Time LMPs January 2006

Dominion real-time peak and off-peak average daily LMP January 2006

Dominion day-ahead peak and off-peak average daily LMP January 2006