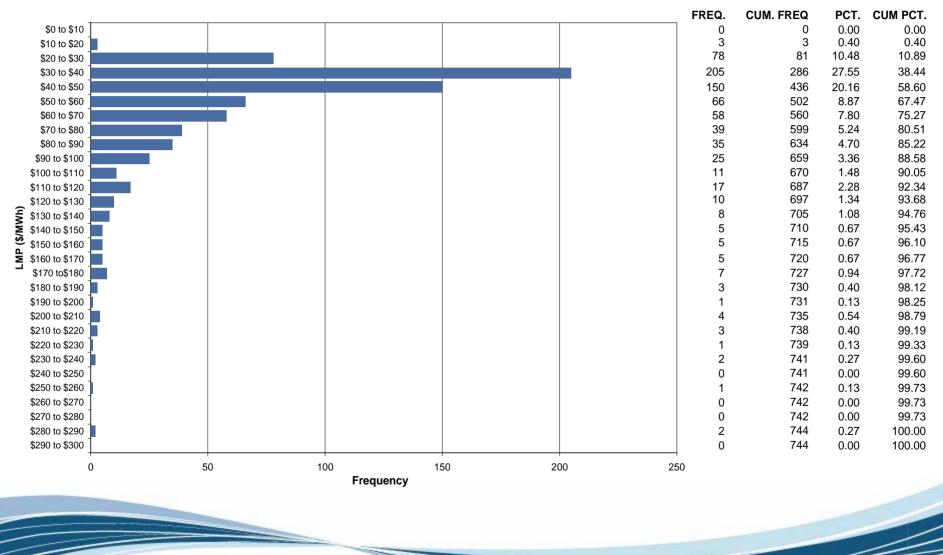

#### Frequency Distribution by Hours of Dominion Real-time LMP January 2006

www.pjm.com

©2006 PJM