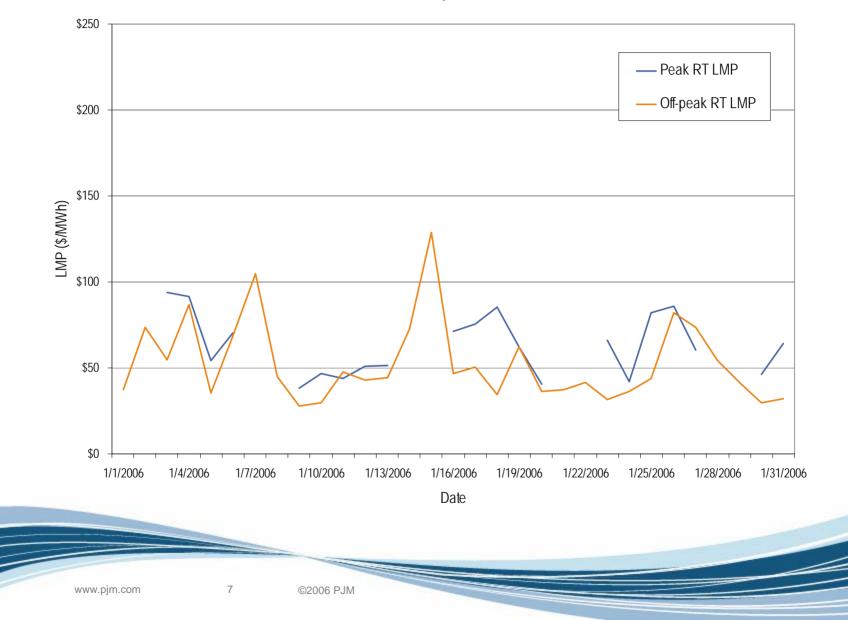

#### Average Hourly Difference of Day-Ahead and Real-Time LMPs January 2006

Dominion real-time peak and off-peak average daily LMP January 2006

Dominion day-ahead peak and off-peak average daily LMP January 2006