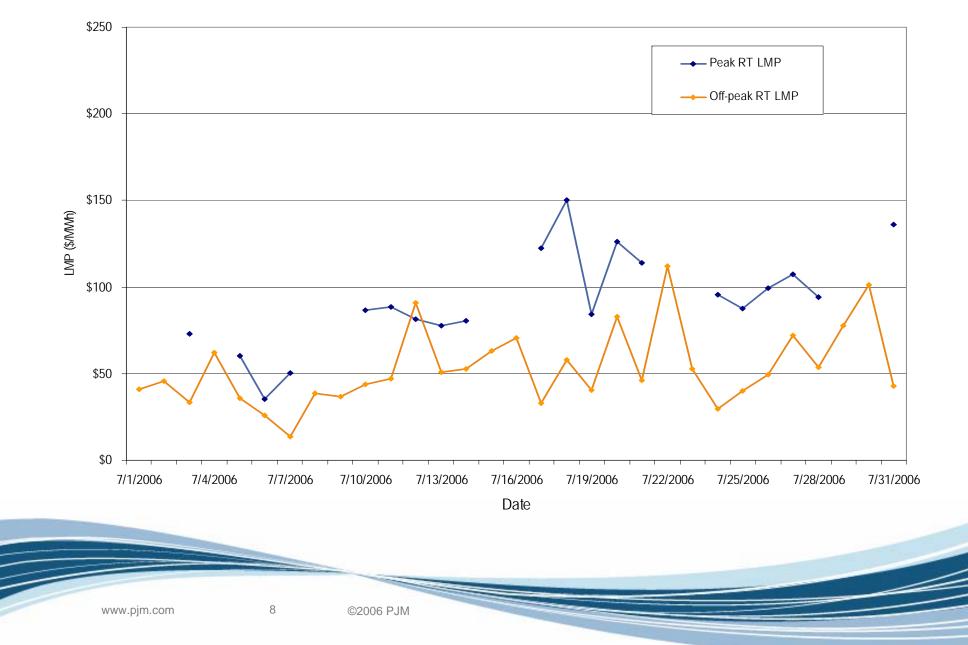

# Dominion Control Zone Market Monitoring Report for July 2006

Market Monitoring Unit August 2006





**Dominion LMP** 

Frequency distribution by hours of Dominion real-time LMP







#### Frequency distribution by hours of Dominion day-ahead LMP July 2006





#### Average Hourly Real-Time LMP July 2006



Hour Ending (Eastern Prevailing Time)





#### Average Hourly Day-Ahead LMP July 2006



Hour Ending (Eastern Prevailing Time)





## Average Hourly Difference of Day-Ahead and Real-Time LMPs July 2006



Hour Ending (Eastern Prevailing Time)







www.pjm.com

7

©2006 PJM

#### Dominion day-ahead peak and off-peak average daily LMP July 2006







#### Dominion real-time peak and off-peak average daily LMP July 2006







#### Dominion real-time and day-ahead hourly average off-peak LMP July 2006





### Dominion real-time and day-ahead hourly average on-peak LMP July 2006





### Dominion Hourly Zonal LMP

#### Dominion real-time and day-ahead hourly zonal LMP July 2006





### **Dominion Congestion**

### DOM Congestion Event Hours by Facility July 2006



www.pjm.com

12

©2006 PJM



Offer Capping

Offer Capping for July 2006:

- There were 195 event hours of Real-Time congestion in Dominion in July.
  - There were 43 offer capped unit hours in Real-Time.
- There were 641 event hours of Day-Ahead congestion in Dominion in July.
  - There were 76 offer capped unit hours in Day-Ahead.