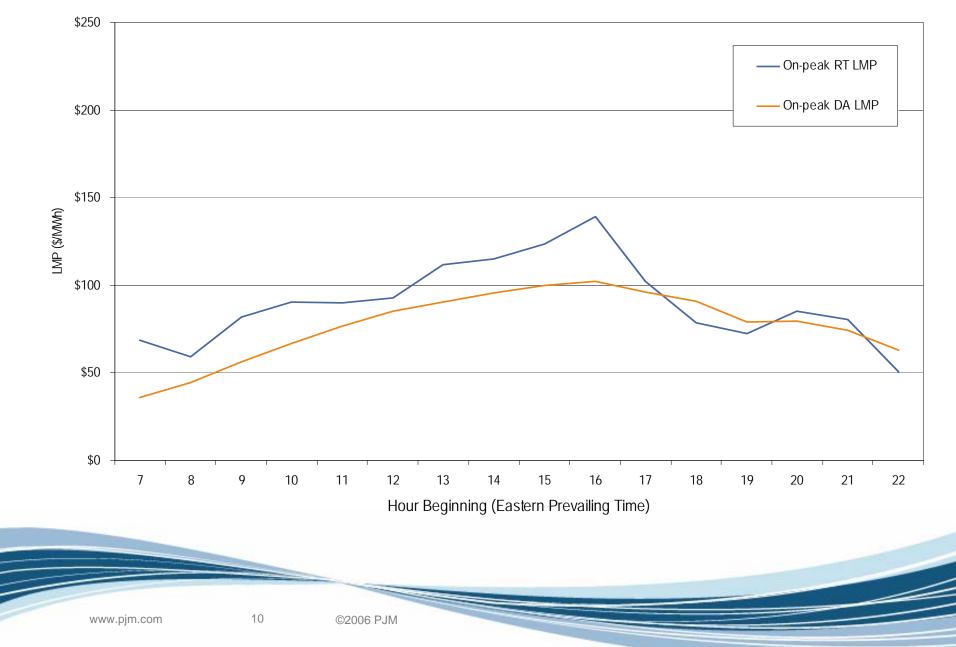

**Dominion LMP** 

Frequency distribution by hours of Dominion real-time LMP







#### Frequency distribution by hours of Dominion day-ahead LMP July 2006





#### Average Hourly Real-Time LMP July 2006



Hour Ending (Eastern Prevailing Time)





#### Average Hourly Day-Ahead LMP July 2006



Hour Ending (Eastern Prevailing Time)





## Average Hourly Difference of Day-Ahead and Real-Time LMPs July 2006



Hour Ending (Eastern Prevailing Time)







www.pjm.com

7

©2006 PJM

#### Dominion day-ahead peak and off-peak average daily LMP July 2006







#### Dominion real-time peak and off-peak average daily LMP July 2006







#### Dominion real-time and day-ahead hourly average off-peak LMP July 2006





### Dominion real-time and day-ahead hourly average on-peak LMP July 2006





### Dominion Hourly Zonal LMP

#### Dominion real-time and day-ahead hourly zonal LMP July 2006





### **Dominion Congestion**

### DOM Congestion Event Hours by Facility July 2006



www.pjm.com

12

©2006 PJM



Offer Capping

Offer Capping for July 2006:

- There were 195 event hours of Real-Time congestion in Dominion in July.
  - There were 43 offer capped unit hours in Real-Time.
- There were 641 event hours of Day-Ahead congestion in Dominion in July.
  - There were 76 offer capped unit hours in Day-Ahead.