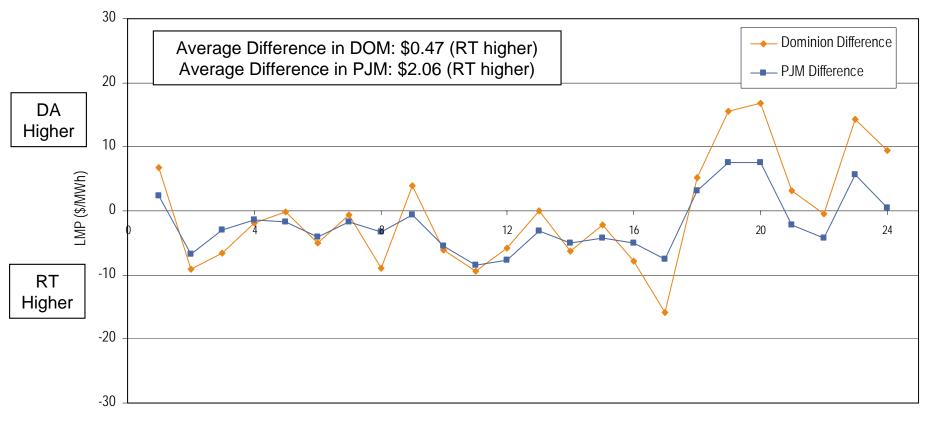

## Average Hourly Difference of Day-Ahead and Real-Time LMPs July 2006

Hour Ending (Eastern Prevailing Time)

www.pjm.com

7

©2006 PJM