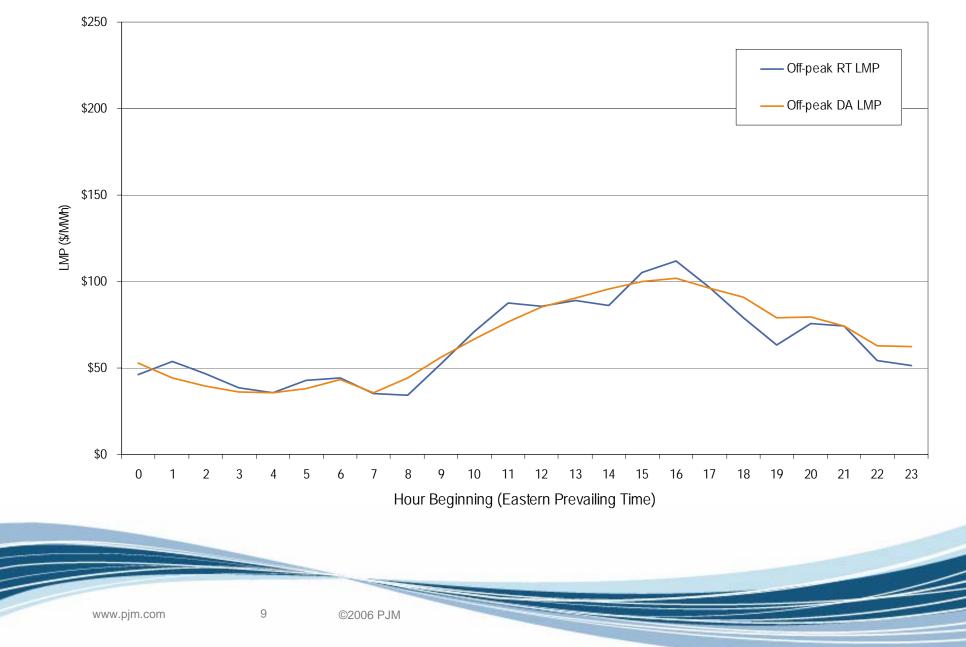

Market Monitoring Report for July 2006

Market Monitoring Unit August 2006





**Dominion LMP** 

Frequency distribution by hours of Dominion real-time LMP







#### Frequency distribution by hours of Dominion day-ahead LMP July 2006





#### Average Hourly Real-Time LMP July 2006



Hour Ending (Eastern Prevailing Time)





#### Average Hourly Day-Ahead LMP July 2006



Hour Ending (Eastern Prevailing Time)





## Average Hourly Difference of Day-Ahead and Real-Time LMPs July 2006



Hour Ending (Eastern Prevailing Time)







www.pjm.com

7

©2006 PJM

#### Dominion day-ahead peak and off-peak average daily LMP July 2006







#### Dominion real-time peak and off-peak average daily LMP July 2006







#### Dominion real-time and day-ahead hourly average off-peak LMP July 2006





### Dominion real-time and day-ahead hourly average on-peak LMP July 2006





### Dominion Hourly Zonal LMP

#### Dominion real-time and day-ahead hourly zonal LMP July 2006





### **Dominion Congestion**

### DOM Congestion Event Hours by Facility July 2006



www.pjm.com

12

©2006 PJM



Offer Capping

Offer Capping for July 2006:

- There were 195 event hours of Real-Time congestion in Dominion in July.
  - There were 43 offer capped unit hours in Real-Time.
- There were 641 event hours of Day-Ahead congestion in Dominion in July.
  - There were 76 offer capped unit hours in Day-Ahead.