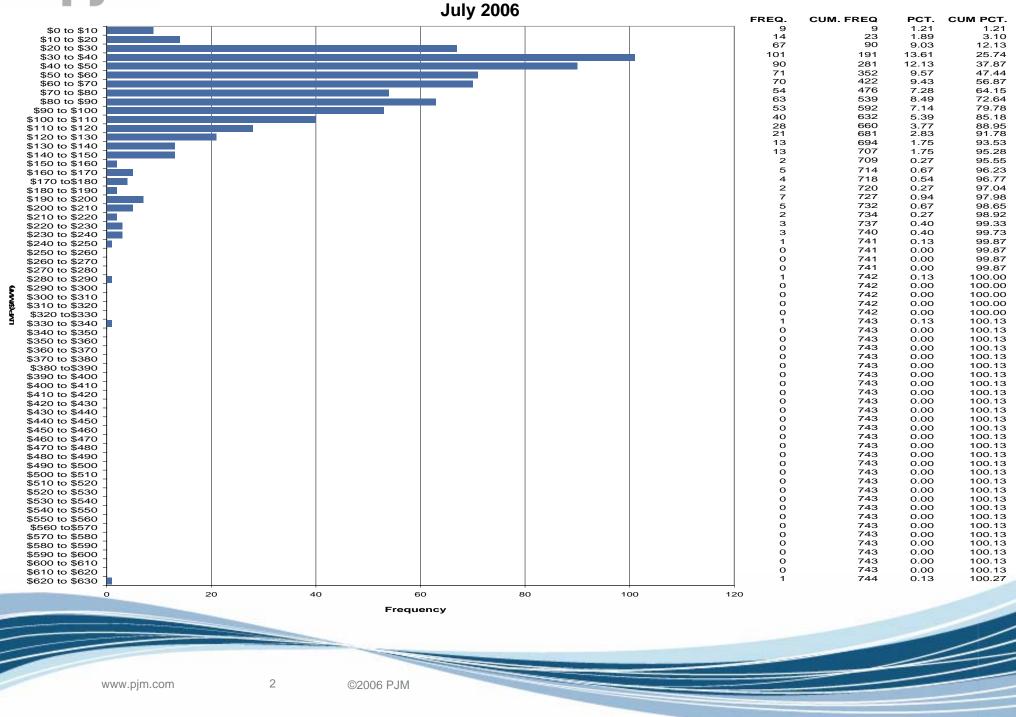

# Dominion Control Zone Market Monitoring Report for July 2006

Market Monitoring Unit August 2006





**Dominion LMP** 

Frequency distribution by hours of Dominion real-time LMP







#### Frequency distribution by hours of Dominion day-ahead LMP July 2006





#### Average Hourly Real-Time LMP July 2006



Hour Ending (Eastern Prevailing Time)





#### Average Hourly Day-Ahead LMP July 2006



Hour Ending (Eastern Prevailing Time)





## Average Hourly Difference of Day-Ahead and Real-Time LMPs July 2006



Hour Ending (Eastern Prevailing Time)







www.pjm.com

7

©2006 PJM

#### Dominion day-ahead peak and off-peak average daily LMP July 2006







#### Dominion real-time peak and off-peak average daily LMP July 2006







#### Dominion real-time and day-ahead hourly average off-peak LMP July 2006





### Dominion real-time and day-ahead hourly average on-peak LMP July 2006





### Dominion Hourly Zonal LMP

#### Dominion real-time and day-ahead hourly