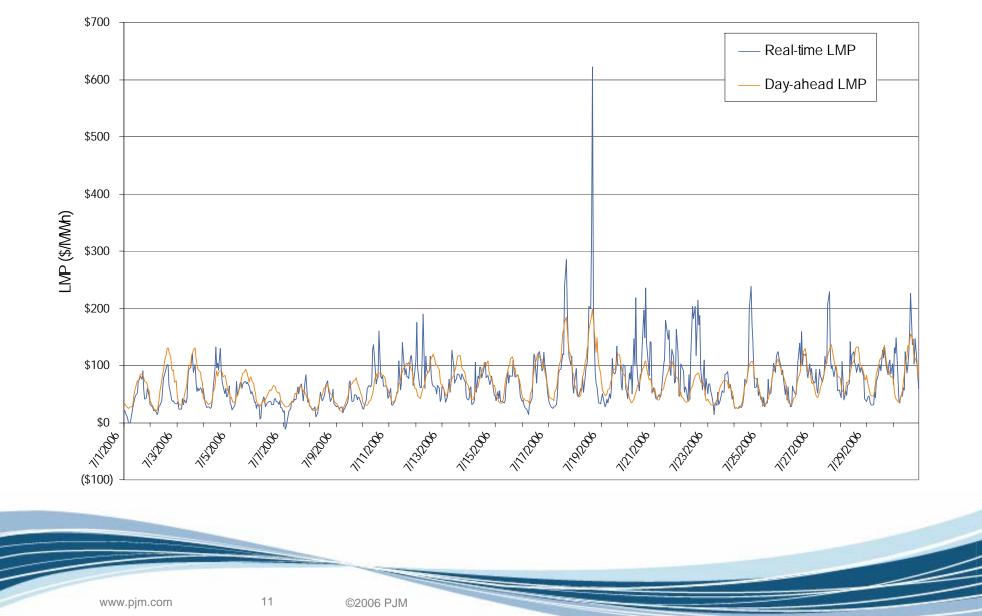

distribution by hours of Dominion day-ahead LMP July 2006





#### Average Hourly Real-Time LMP July 2006



Hour Ending (Eastern Prevailing Time)





#### Average Hourly Day-Ahead LMP July 2006



Hour Ending (Eastern Prevailing Time)





## Average Hourly Difference of Day-Ahead and Real-Time LMPs July 2006



Hour Ending (Eastern Prevailing Time)







www.pjm.com

7

©2006 PJM

#### Dominion day-ahead peak and off-peak average daily LMP July 2006







#### Dominion real-time peak and off-peak average daily LMP July 2006







#### Dominion real-time and day-ahead hourly average off-peak LMP July 2006





### Dominion real-time and day-ahead hourly average on-peak LMP July 2006





### Dominion Hourly Zonal LMP

#### Dominion real-time and day-ahead hourly zonal LMP July 2006





### **Dominion Congestion**

### DOM Congestion Event Hours by Facility July 2006



www.pjm.com

12

©2006 PJM



Offer Capping

Offer Capping for July 2006:

- There were 195 event hours of Real-Time congestion in Dominion in July.
  - There were 43 offer capped unit hours in Real-Time.
- There were 641 event hours of Day-Ahead congestion in Dominion in July.
  - There were 76 offer capped unit hours in Day-Ahead.