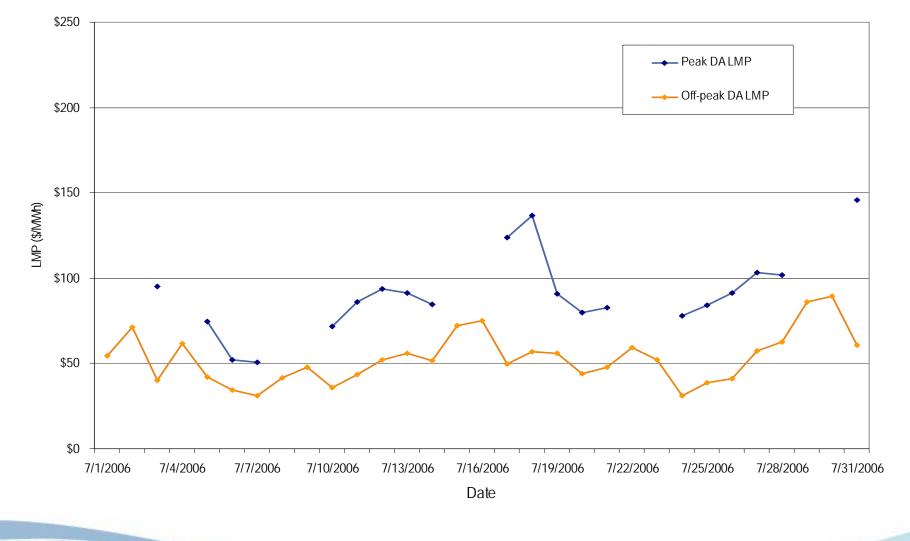

# Dominion Control Zone Market Monitoring Report for July 2006

Market Monitoring Unit August 2006





**Dominion LMP** 

Frequency distribution by hours of Dominion real-time LMP







#### Frequency distribution by hours of Dominion day-ahead LMP July 2006





#### Average Hourly Real-Time LMP July 2006



Hour Ending (Eastern Prevailing Time)





#### Average Hourly Day-Ahead LMP July 2006



Hour Ending (Eastern Prevailing Time)





## Average Hourly Difference of Day-Ahead and Real-Time LMPs July 2006



Hour Ending (Eastern Prevailing Time)







www.pjm.com

7

©2006 PJM

#### Dominion day-ahead peak and off-peak average daily LMP July 2006







#### Dominion real-time peak and off-peak average daily LMP July 2006







#### Dominion real-time and day-ahead hourly average off-peak LMP July 2006





### Dominion real-time and day-ahead hourly average on-peak LMP July 2006





### Dominion Hourly Zonal LMP

#### Dominion real-time and day-ahead hourly zonal LMP July 2006





### **Dominion Congestion**

### DOM Congestion Event Hours by Facility July 2006



www.pjm.com

12

©2006 PJM



Offer Capping

Offer Capping for July 2006:

- There were 195 event hours of Real-Time congestion in Dominion in July.
  - There were 43 offer capped unit hours in Real-Time.
- There were 641 event hours of Day-Ahead congestion in Dominion in July.
  - There were 76 offer capped unit hours in Day-Ahead.