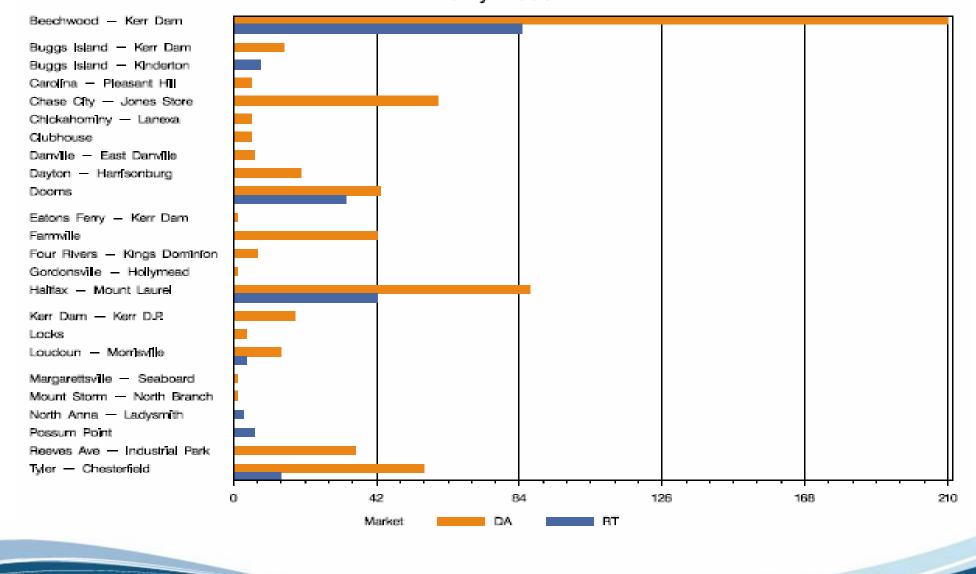

### DOM Congestion Event Hours by Facility July 2006

www.pjm.com

12

©2006 PJM

Offer Capping

Offer Capping for July 2006:

- There were 195 event hours of Real-Time congestion in Dominion in July.
  - There were 43 offer capped unit hours in Real-Time.
- There were 641 event hours of Day-Ahead congestion in Dominion in July.
  - There were 76 offer capped unit hours in Day-Ahead.