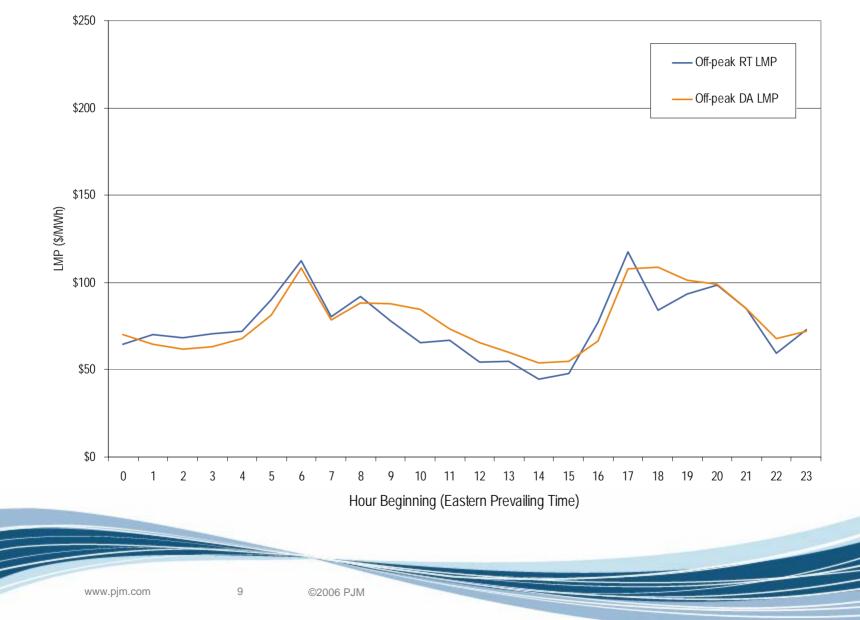

Dominion real-time peak and off-peak average daily LMP December 2005

Dominion day-ahead peak and off-peak average daily LMP December 2005

Dominion real-time and day-ahead hourly average off-peak LMP December 2005