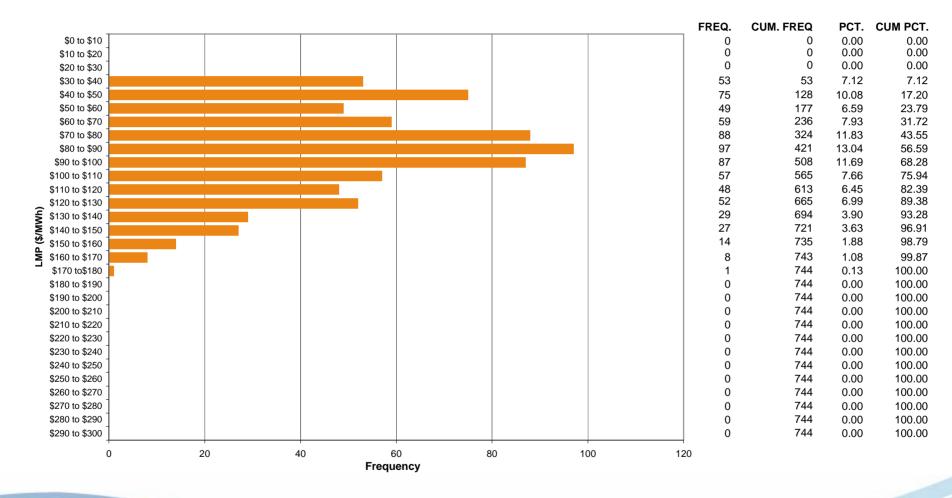

# Dominion Control Zone Market Monitoring Report for December 2005

Market Monitoring Unit January 2006







#### Frequency Distribution by Hours of Dominion Real-time LMP December 2005



2 ©2006 PJM

www.pjm.com





#### Frequency Distribution by Hours of Dominion Day-ahead LMP December 2005





### Dominion – PJM LMP

#### Average Hourly Real-Time LMP December 2005





### Dominion – PJM LMP

#### Average Hourly Day-Ahead LMP December 2005



www.pjm.com 5 ©2006 PJM



Day-ahead vs. Real-time LMP differentials

Average Hourly Difference of Day-Ahead and Real-Time LMPs





©2006 PJM

Hour Ending (Eastern Prevailing Time)





Dominion real-time peak and off-peak average daily LMP December 2005







Dominion day-ahead peak and off-peak average daily LMP December 2005







Dominion real-time and day-ahead hourly average off-peak LMP December 2005







Dominion real-time and day-ahead hourly average on-peak LMP December 2005







Dominion real-time and day-ahead hourly zonal LMP December 2005





## **Dominion congestion**

### DOM Congestion Event Hours by Facility De