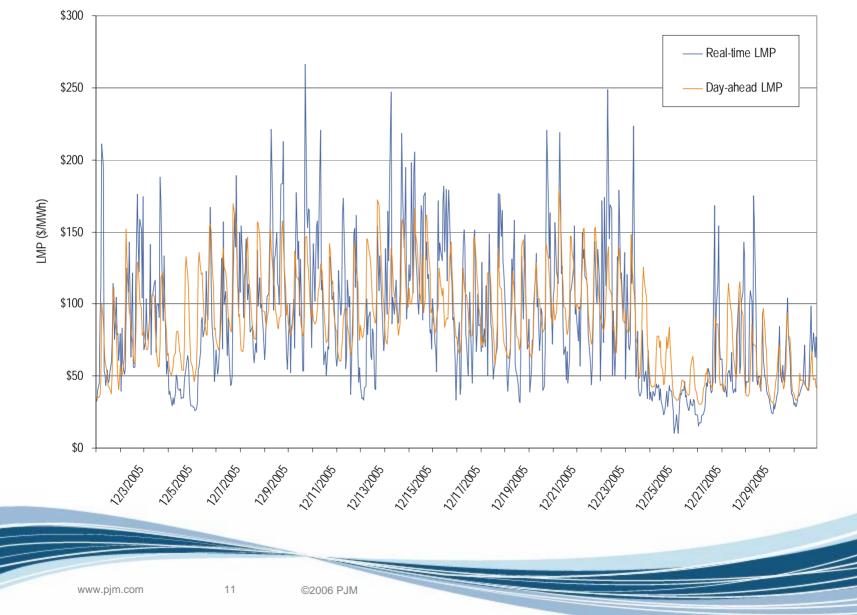

### Frequency Distribution by Hours of Dominion Day-ahead LMP December 2005





### Dominion – PJM LMP

#### Average Hourly Real-Time LMP December 2005





### Dominion – PJM LMP

#### Average Hourly Day-Ahead LMP December 2005



www.pjm.com 5 ©2006 PJM



Day-ahead vs. Real-time LMP differentials

Average Hourly Difference of Day-Ahead and Real-Time LMPs





©2006 PJM

Hour Ending (Eastern Prevailing Time)





Dominion real-time peak and off-peak average daily LMP December 2005







Dominion day-ahead peak and off-peak average daily LMP December 2005







Dominion real-time and day-ahead hourly average off-peak LMP December 2005







Dominion real-time and day-ahead hourly average on-peak LMP December 2005







Dominion real-time and day-ahead hourly zonal LMP December 2005





## **Dominion congestion**

### DOM Congestion Event Hours by Facility December 2005



Market DA

DA RT

www.pjm.com

12 ©2006 PJM



Offer Capping for December 2005:

- There were 108 event hours of Real-Time congestion in Dominion in December.
  - There were 45 offer capped unit hours associated with this congestion.
- There were 352 event hours of Day-Ahead congestion in Dominion in December.
  - There was no offer capping associated with this congestion.