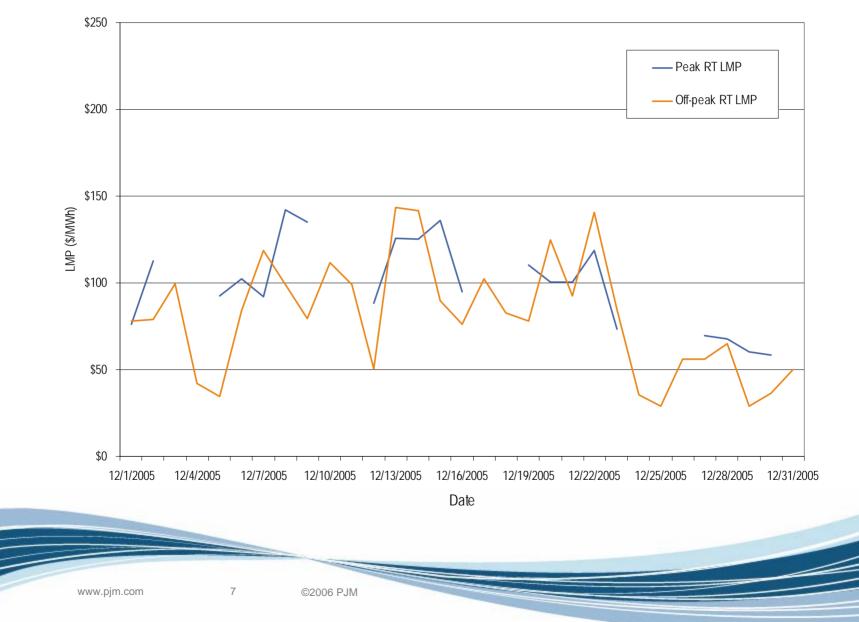

Dominion real-time peak and off-peak average daily LMP December 2005

Dominion day-ahead peak and off-peak average daily LMP December 2005

Dominion real-time and day-ahead hourly average off-peak LMP December 2005