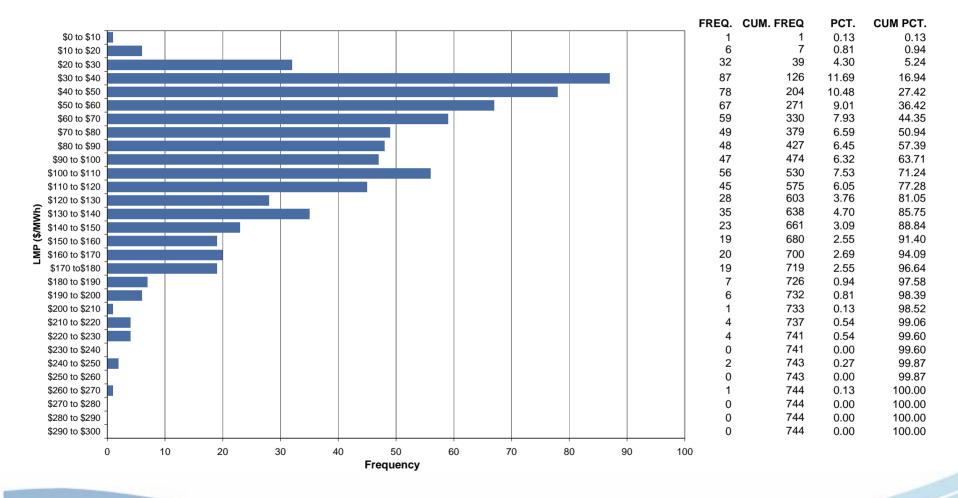

#### Frequency Distribution by Hours of Dominion Real-time LMP December 2005

2 ©2006 PJM

www.pjm.com