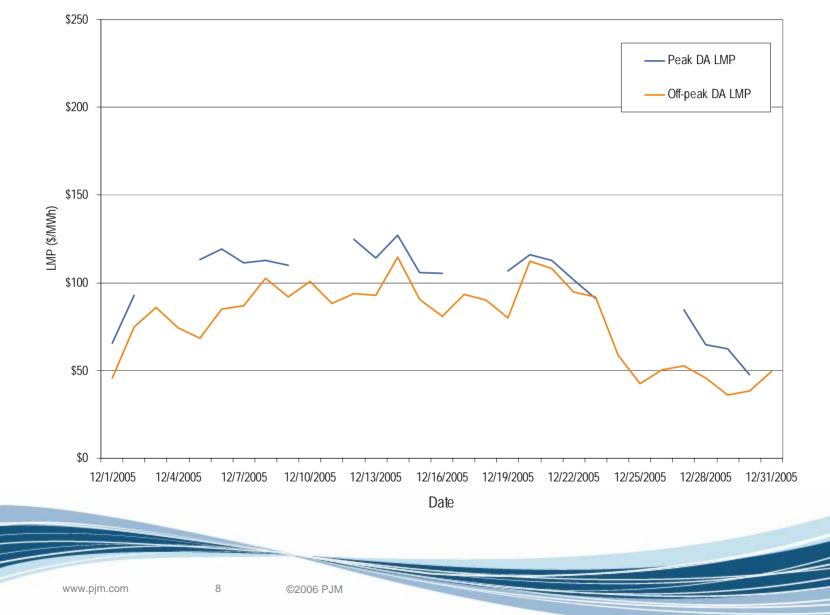

Dominion real-time peak and off-peak average daily LMP December 2005

Dominion day-ahead peak and off-peak average daily LMP December 2005

Dominion real-time and day-ahead hourly average off-peak LMP December 2005