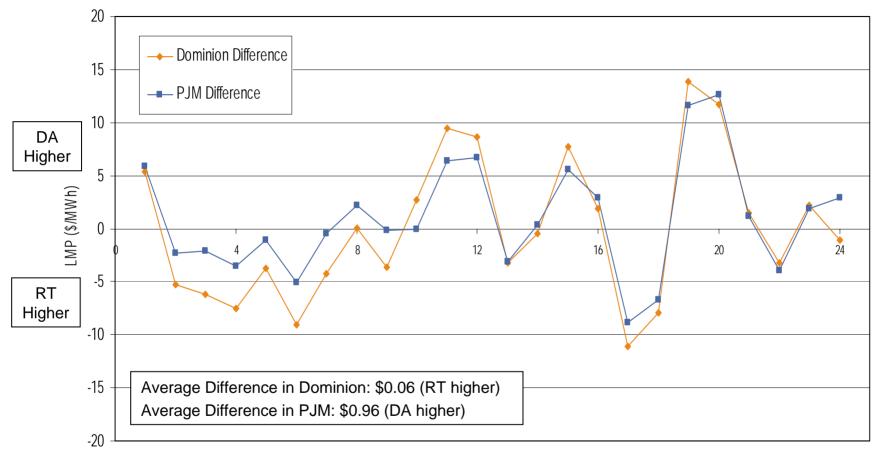

#### Average Hourly Day-Ahead LMP December 2005

www.pjm.com 5 ©2006 PJM

Day-ahead vs. Real-time LMP differentials

Average Hourly Difference of Day-Ahead and Real-Time LMPs

©2006 PJM

Hour Ending (Eastern Prevailing Time)