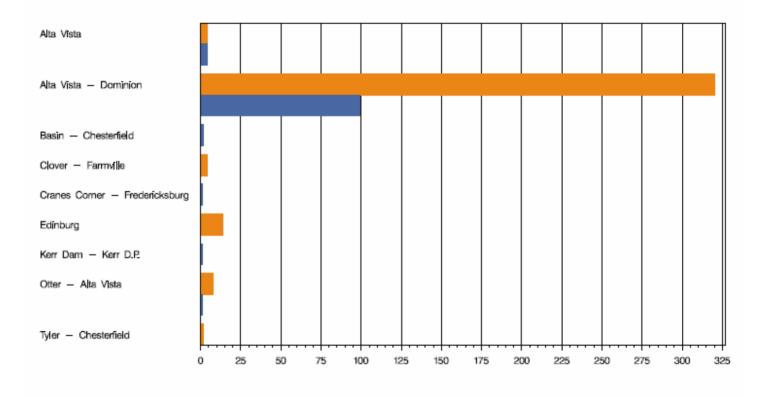

## **Dominion congestion**

### DOM Congestion Event Hours by Facility December 2005

Market DA

DA RT

www.pjm.com

12 ©2006 PJM

Offer Capping for December 2005:

- There were 108 event hours of Real-Time congestion in Dominion in December.
  - There were 45 offer capped unit hours associated with this congestion.
- There were 352 event hours of Day-Ahead congestion in Dominion in December.
  - There was no offer capping associated with this congestion.