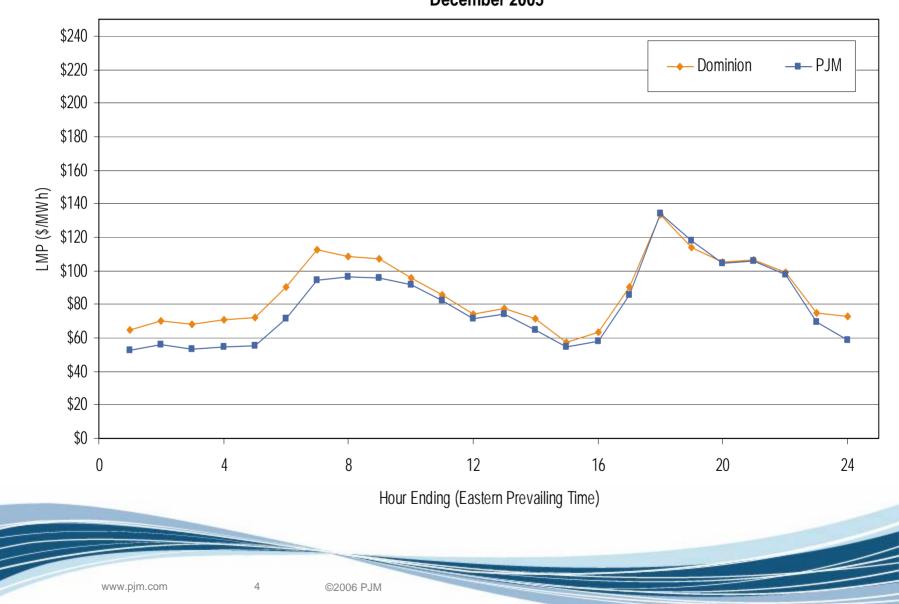

# Dominion Control Zone Market Monitoring Report for December 2005

Market Monitoring Unit January 2006







#### Frequency Distribution by Hours of Dominion Real-time LMP December 2005



2 ©2006 PJM

www.pjm.com





#### Frequency Distribution by Hours of Dominion Day-ahead LMP December 2005





### Dominion – PJM LMP

#### Average Hourly Real-Time LMP December 2005





### Dominion – PJM LMP

#### Average Hourly Day-Ahead LMP December 2005



www.pjm.com 5 ©2006 PJM



Day-ahead vs. Real-time LMP differentials

Average Hourly Difference of Day-Ahead and Real-Time LMPs





©2006 PJM

Hour Ending (Eastern Prevailing Time)





Dominion real-time peak and off-peak average daily LMP December 2005







Dominion day-ahead peak and off-peak average daily LMP December 2005







Dominion real-time and day-ahead hourly average off-peak LMP December 2005







Dominion real-time and day-ahead hourly average on-peak LMP December 2005







Dominion real-time and day-ahead hourly zonal LMP December 2005





## **Dominion congestion**

### DOM Congestion Event Hours by Facility December 2005



Market DA

DA RT

www.pjm.com

12 ©2006 PJM



Offer Capping f