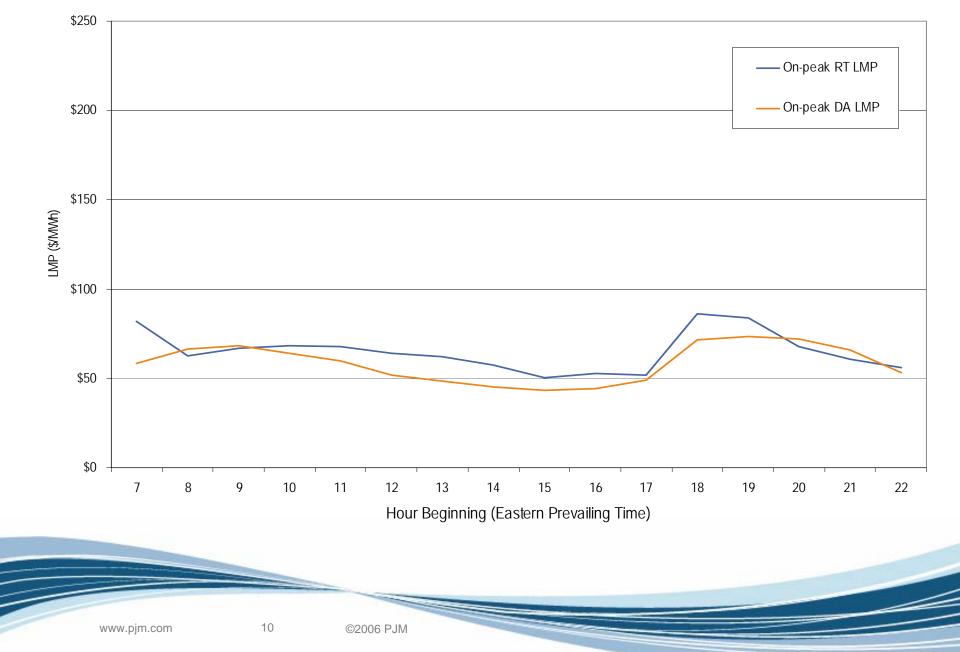

rt for March 2006

Market Monitoring Unit April 2006







#### Frequency distribution by hours of Dominion real-time LMP March 2006



©2006 PJM

2





#### Frequency distribution by hours of Dominion day-ahead LMP March 2006



©2006 PJM

3



### Average hourly real-time LMP March 2006



Hour Ending (Eastern Prevailing Time)

4 ©2006 PJM



### Average hourly day-ahead LMP March 2006





#### Average hourly difference of day-ahead and real-time LMPs March 2006



Hour Ending (Eastern Prevailing Time)











7 ©2006 PJM





#### Dominion real-time peak and off-peak average daily LMP March 2006



www.pjm.com 8 ©2006 PJM





Dominion real-time and day-ahead hourly average off-peak LMP March 2006







#### Dominion real-time and day-ahead hourly average on-peak LMP March 2006





# **Dominion Hourly Zonal LMP**

Dominion real-time and day-ahead hourly zonal LMP March 2006





# **Dominion Congestion**

## DOM Congestion Event Hours by Facility March 2006





Offer Capping for March 2006:

- There were 2 event hours of Real-Time congestion in Dominion in March.
  - There were 42 offer capped unit hours in Real-Time.
- There were 25 event hours of Day-Ahead congestion in Dominion in February.
  - There were 34 offer capped unit hours in Day-Ahead.