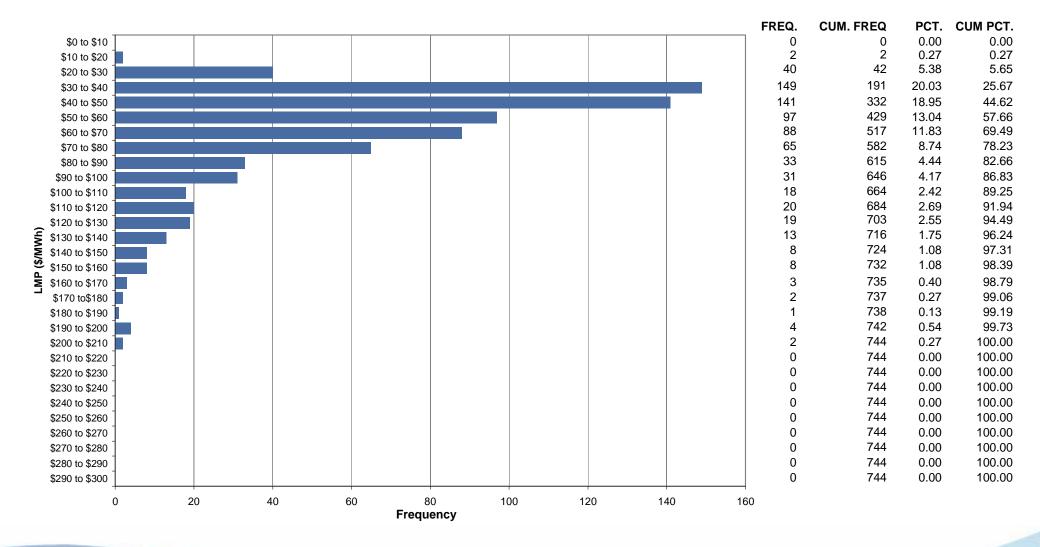

#### Frequency distribution by hours of Dominion day-ahead LMP March 2006

©2006 PJM

3