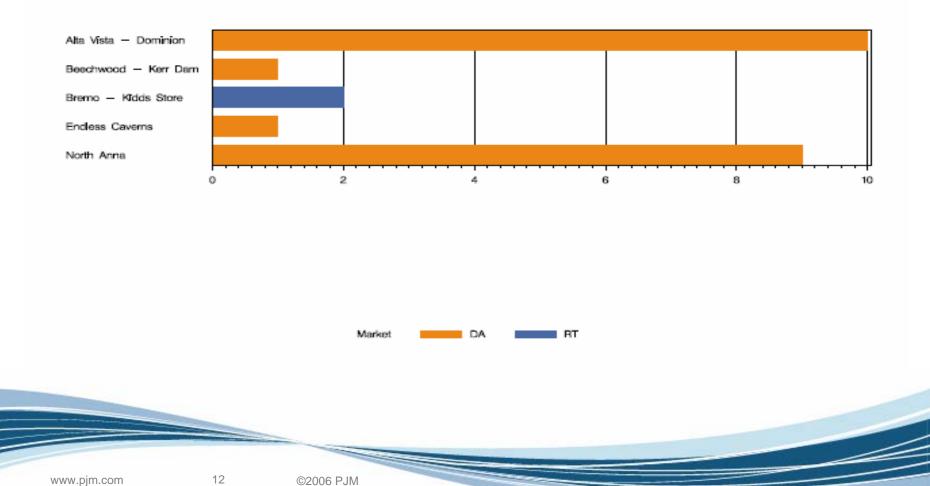

# **Dominion Congestion**

## DOM Congestion Event Hours by Facility March 2006

Offer Capping for March 2006:

- There were 2 event hours of Real-Time congestion in Dominion in March.
  - There were 42 offer capped unit hours in Real-Time.
- There were 25 event hours of Day-Ahead congestion in Dominion in February.
  - There were 34 offer capped unit hours in Day-Ahead.