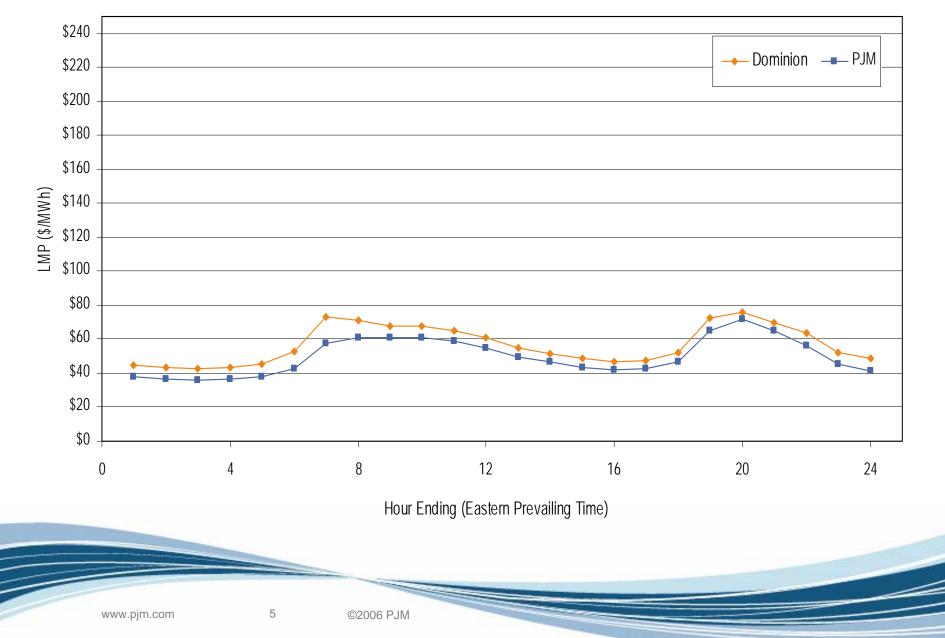

# Dominion Control Zone Market Monitoring Report for March 2006

Market Monitoring Unit April 2006







#### Frequency distribution by hours of Dominion real-time LMP March 2006



©2006 PJM

2





#### Frequency distribution by hours of Dominion day-ahead LMP March 2006



©2006 PJM

3



### Average hourly real-time LMP March 2006



Hour Ending (Eastern Prevailing Time)

4 ©2006 PJM



### Average hourly day-ahead LMP March 2006





#### Average hourly difference of day-ahead and real-time LMPs March 2006



Hour Ending (Eastern Prevailing Time)











7 ©2006 PJM





#### Dominion real-time peak and off-peak average daily LMP March 2006



www.pjm.com 8 ©2006 PJM





Dominion real-time and day-ahead hourly average off-peak LMP March 2006







#### Dominion real-time and day-ahead hourly average on-peak LMP March 2006





# **Dominion Hourly Zonal LMP**

Dominion real-time and day-ahead hourly zonal LMP March 2006





# **Dominion Congestion**

## DOM Congestion Event Hours by Facility March 2006





Offer Capping for March 2006:

- There were 2 event hours of Real-Time congestion in Dominion in March.
  - There were 42 offer capped unit hours in Real-Time.
- There were 25 event hours of Day-Ahead conge