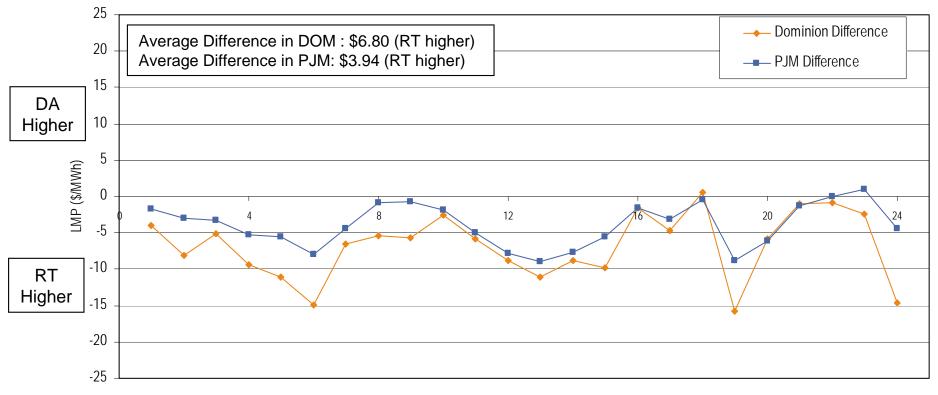

#### Average hourly difference of day-ahead and real-time LMPs March 2006

Hour Ending (Eastern Prevailing Time)

7 ©2006 PJM