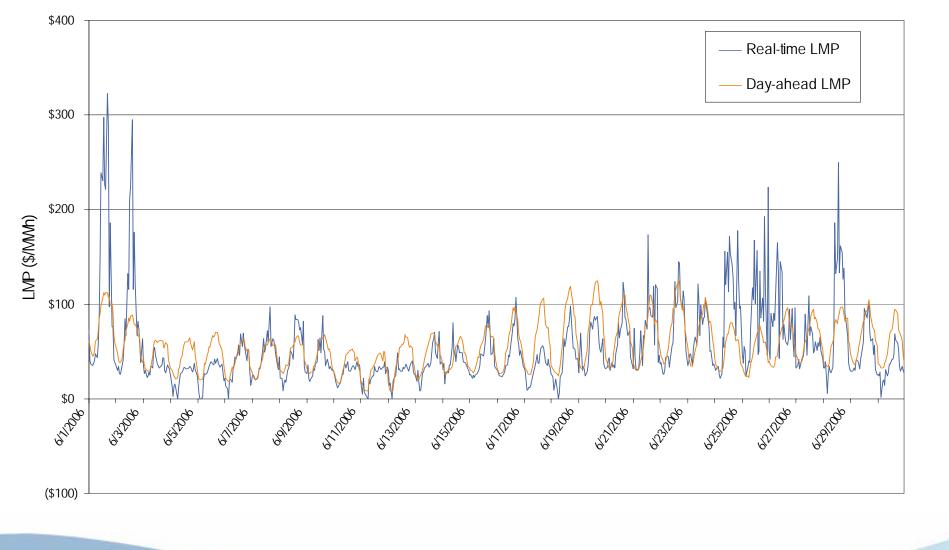

# Dominion Control Zone Market Monitoring Report for June 2006

Market Monitoring Unit July 2006





### **Dominion LMP**

Frequency distribution by hours of Dominion real-time LMP June 2006







#### Frequency distribution by hours of Dominion day-ahead LMP June 2006





#### Average Hourly Real-Time LMP June 2006







#### Average Hourly Day-Ahead LMP June 2006



Hour Ending (Eastern Prevailing Time)







Average Hourly Difference of Day-Ahead and Real-Time LMPs

Hour Ending (Eastern Prevailing Time)



## Dominion Day-ahead LMP



#### Dominion day-ahead peak and off-peak average daily LMP June 2006



7 ©2006 PJM

www.pjm.com



#### Dominion real-time peak and off-peak average daily LMP June 2006



## **Dominion Hourly Zonal LMP**



www.pjm.com

9

©2006 PJM









#### Dominion real-time and day-ahead hourly average off-peak LMP June 2006





#### Dominion real-time and day-ahead hourly average on-peak LMP June 2006





### **Dominion Congestion**

### DOM Congestion Event Hours by Facility June 2006





Offer Capping

Offer Capping for June 2006:

- There were 83 event hours of Real-Time congestion in Dominion in June.
  - There were 68 offer capped unit hours in Real-Time.
- There were 357 event hours of Day-Ahead congestion in Dominion in June.
  - There was no offer capping in Day-Ahead.