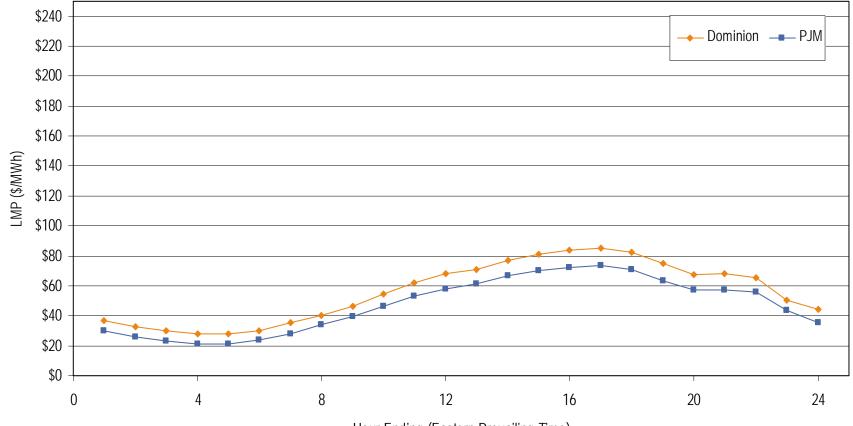

#### Average Hourly Real-Time LMP June 2006

#### Average Hourly Day-Ahead LMP June 2006

Hour Ending (Eastern Prevailing Time)

Average Hourly Difference of Day-Ahead and Real-Time LMPs

Hour Ending (Eastern Prevailing Time)