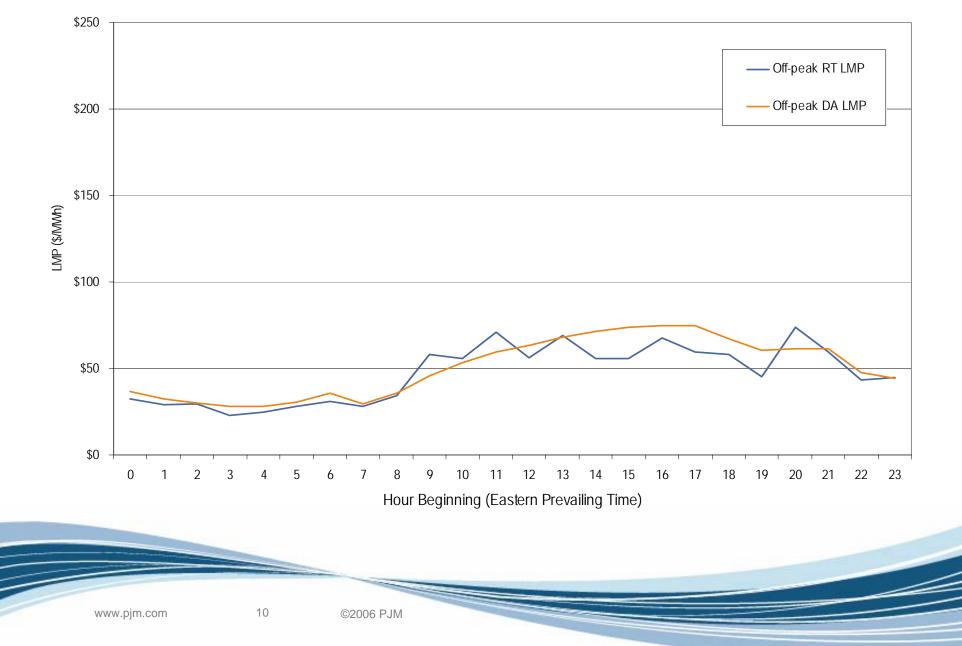

Monitoring Unit July 2006





### **Dominion LMP**

Frequency distribution by hours of Dominion real-time LMP June 2006







#### Frequency distribution by hours of Dominion day-ahead LMP June 2006





#### Average Hourly Real-Time LMP June 2006







#### Average Hourly Day-Ahead LMP June 2006



Hour Ending (Eastern Prevailing Time)







Average Hourly Difference of Day-Ahead and Real-Time LMPs

Hour Ending (Eastern Prevailing Time)



## Dominion Day-ahead LMP



#### Dominion day-ahead peak and off-peak average daily LMP June 2006



7 ©2006 PJM

www.pjm.com



#### Dominion real-time peak and off-peak average daily LMP June 2006



## **Dominion Hourly Zonal LMP**



www.pjm.com

9

©2006 PJM









#### Dominion real-time and day-ahead hourly average off-peak LMP June 2006





#### Dominion real-time and day-ahead hourly average on-peak LMP June 2006





### **Dominion Congestion**

### DOM Congestion Event Hours by Facility June 2006





Offer Capping

Offer Capping for June 2006:

- There were 83 event hours of Real-Time congestion in Dominion in June.
  - There were 68 offer capped unit hours in Real-Time.
- There were 357 event hours of Day-Ahead congestion in Dominion in June.
  - There was no offer capping in Day-Ahead.