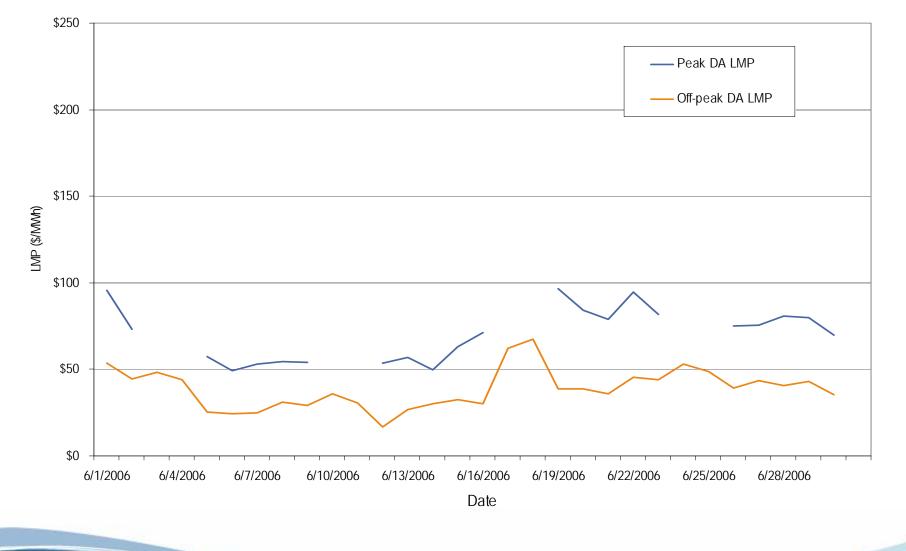

#### Dominion day-ahead peak and off-peak average daily LMP June 2006

7 ©2006 PJM

www.pjm.com