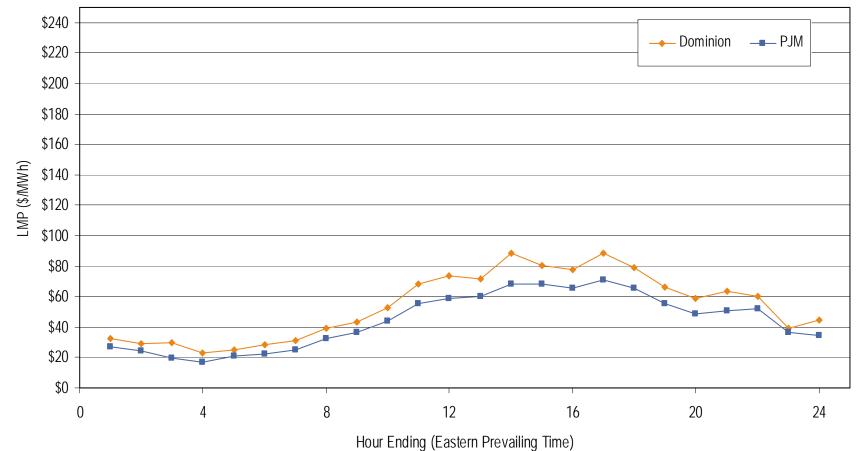

# Dominion Control Zone Market Monitoring Report for June 2006

Market Monitoring Unit July 2006





### **Dominion LMP**

Frequency distribution by hours of Dominion real-time LMP June 2006







#### Frequency distribution by hours of Dominion day-ahead LMP June 2006





#### Average Hourly Real-Time LMP June 2006







#### Average Hourly Day-Ahead LMP June 2006



Hour Ending (Eastern Prevailing Time)







Average Hourly Difference of Day-Ahead and Real-Time LMPs

Hour Ending (Eastern Prevailing Time)



## Dominion Day-ahead LMP



#### Dominion day-ahead peak and off-peak average daily LMP June 2006



7 ©2006 PJM

www.pjm.com



#### Dominion real-time peak and off-peak average daily LMP June 2006



## **Dominion Hourly Zonal LMP**



www.pjm.com

9

©2006 PJM









#### Dominion real-time and day-ahead hourly average off-peak LMP June 2006





#### Dominion real-time and day-ahead hourly average on-peak LMP June 2006





### **Dominion Congestion**

### DOM Congestion Event Hours by Facility June 2006





Offer Capping

Offer Capping for June 2006:

- There were 83 event hours of Real