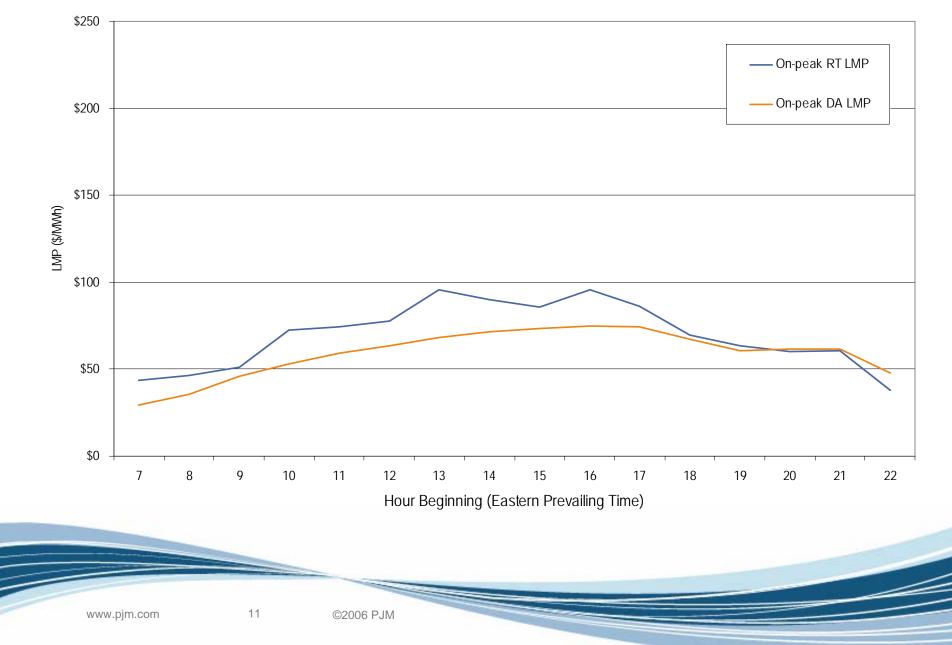

ours of Dominion real-time LMP June 2006







#### Frequency distribution by hours of Dominion day-ahead LMP June 2006





#### Average Hourly Real-Time LMP June 2006







#### Average Hourly Day-Ahead LMP June 2006



Hour Ending (Eastern Prevailing Time)







Average Hourly Difference of Day-Ahead and Real-Time LMPs

Hour Ending (Eastern Prevailing Time)



## Dominion Day-ahead LMP



#### Dominion day-ahead peak and off-peak average daily LMP June 2006



7 ©2006 PJM

www.pjm.com



#### Dominion real-time peak and off-peak average daily LMP June 2006



## **Dominion Hourly Zonal LMP**



www.pjm.com

9

©2006 PJM









#### Dominion real-time and day-ahead hourly average off-peak LMP June 2006





#### Dominion real-time and day-ahead hourly average on-peak LMP June 2006





### **Dominion Congestion**

### DOM Congestion Event Hours by Facility June 2006





Offer Capping

Offer Capping for June 2006:

- There were 83 event hours of Real-Time congestion in Dominion in June.
  - There were 68 offer capped unit hours in Real-Time.
- There were 357 event hours of Day-Ahead congestion in Dominion in June.
  - There was no offer capping in Day-Ahead.