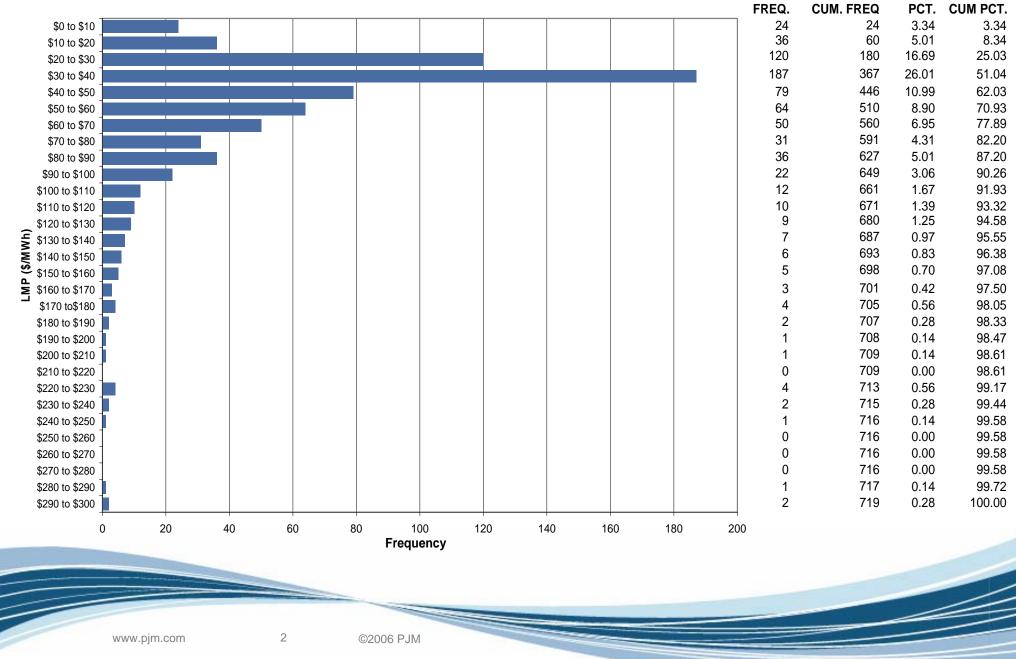

# Dominion Control Zone Market Monitoring Report for June 2006

Market Monitoring Unit July 2006





### **Dominion LMP**

Frequency distribution by hours of Dominion real-time LMP June 2006







#### Frequency distribution by hours of Dominion day-ahead LMP June 2006





#### Average Hourly Real-Time LMP June 2006







#### Average Hourly Day-Ahead LMP June 2006



Hour Ending (Eastern Prevailing Time)







Average Hourly Difference of Day-Ahead and Real-Time LMPs

Hour Ending (Eastern Prevailing Time)



## Dominion Day-ahead LMP



#### Dominion day-ahead peak and off-peak average daily LMP June 2006



7 ©2006 PJM

www.pjm.com



#### Dominion real-time peak and off-peak average daily LMP June 2006



## **Dominion Hourly Zonal LMP**



www.pjm.com

9

©2006 PJM









#### Dominion real-time and day-ahead hourly average off-peak LMP June 2006





#### Dominion real-time and day-ahead hourly average on-peak LMP June 2006





### **Dominion Congestion**

### DOM C