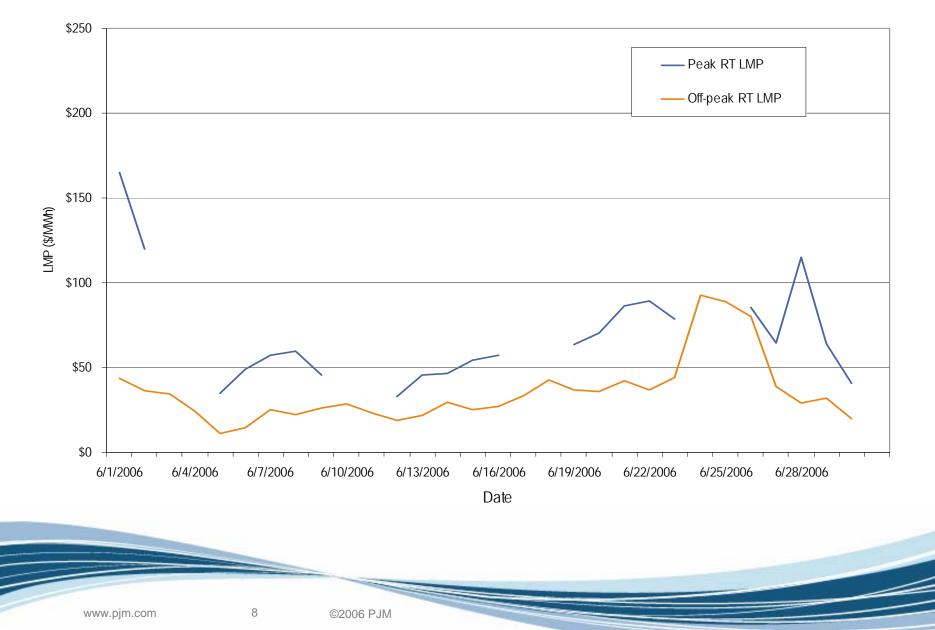

# Dominion Control Zone Market Monitoring Report for June 2006

Market Monitoring Unit July 2006





### **Dominion LMP**

Frequency distribution by hours of Dominion real-time LMP June 2006







#### Frequency distribution by hours of Dominion day-ahead LMP June 2006





#### Average Hourly Real-Time LMP June 2006







#### Average Hourly Day-Ahead LMP June 2006



Hour Ending (Eastern Prevailing Time)







Average Hourly Difference of Day-Ahead and Real-Time LMPs

Hour Ending (Eastern Prevailing Time)



## Dominion Day-ahead LMP



#### Dominion day-ahead peak and off-peak average daily LMP June 2006



7 ©2006 PJM

www.pjm.com



#### Dominion real-time peak and off-peak average daily LMP June 2006



## **Dominion Hourly Zonal LMP**



www.pjm.com

9

©2006 PJM









#### Dominion real-time and day-ahead hourly average off-peak LMP June 2006





#### Dominion real-time and day-ahead hourly average on-peak LMP June 2006





### **Dominion Congestion**

### DOM Congestion Event Hours by Facility June 2006





Offer Capping

Offer Capping for June 2006:

- There were 83 event hours of Real-Time congestion in Dominion in June.
  - There were 68 offer capped unit hours in Real-Time.
- There were 357 event hours of Day-Ahead congestion in Dominion in June.
  - There was no offer capping in Day-Ahead.