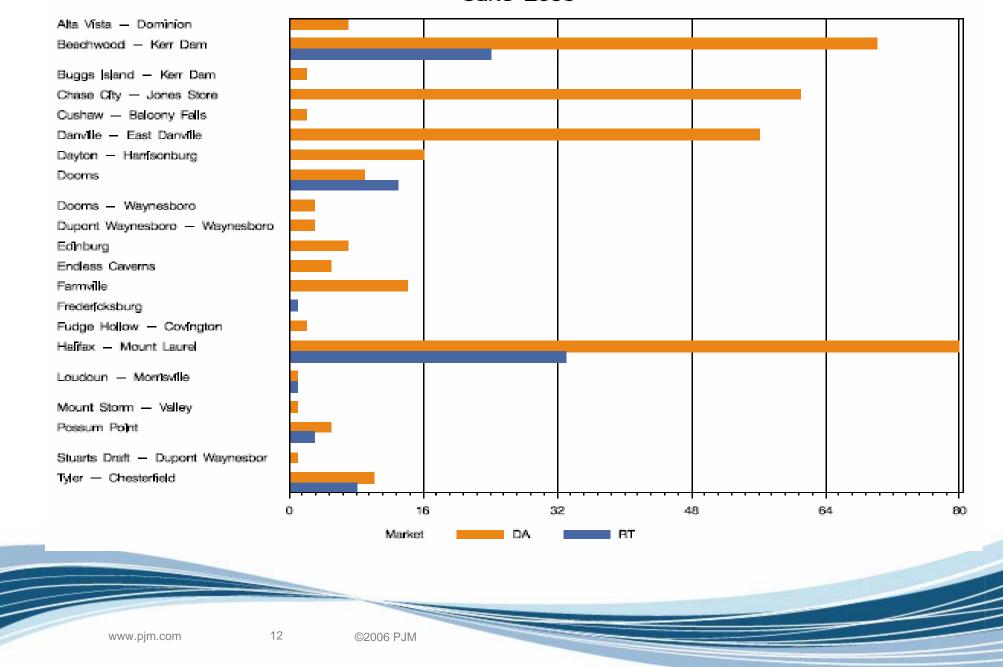

### **Dominion Congestion**

### DOM Congestion Event Hours by Facility June 2006

Offer Capping

Offer Capping for June 2006:

- There were 83 event hours of Real-Time congestion in Dominion in June.
  - There were 68 offer capped unit hours in Real-Time.
- There were 357 event hours of Day-Ahead congestion in Dominion in June.
  - There was no offer capping in Day-Ahead.