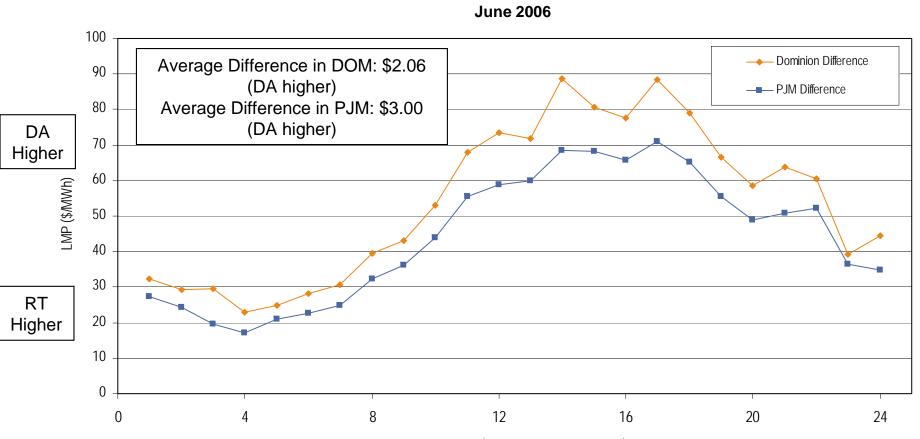

#### Average Hourly Day-Ahead LMP June 2006

Hour Ending (Eastern Prevailing Time)

Average Hourly Difference of Day-Ahead and Real-Time LMPs

Hour Ending (Eastern Prevailing Time)

#### Average Hourly Real-Time LMP June 2006