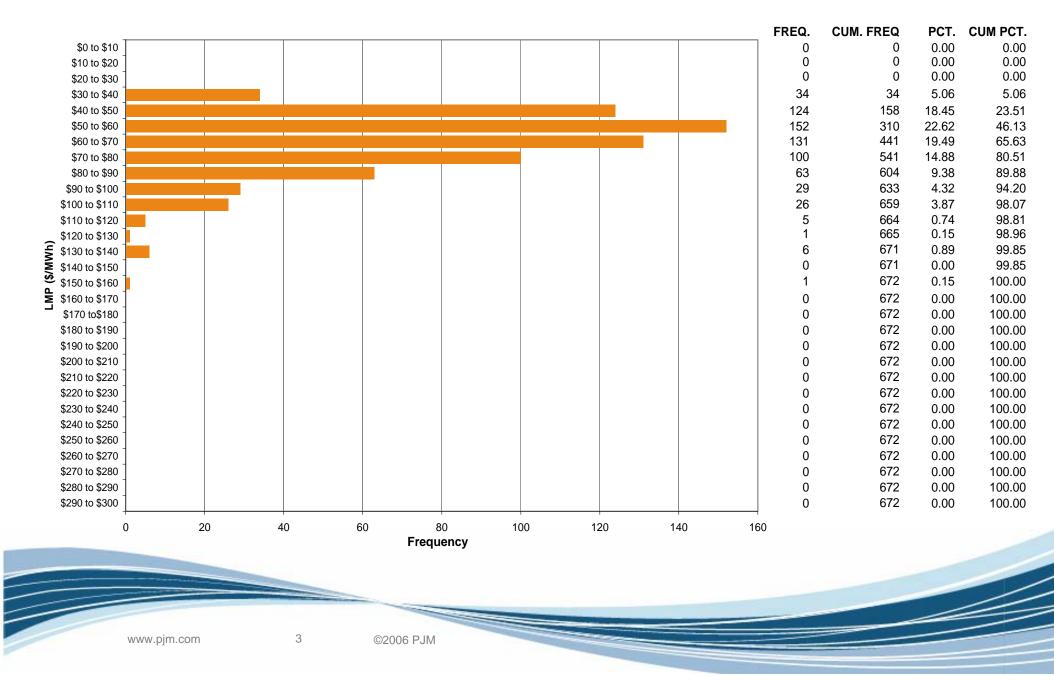

# Dominion Control Zone Market Monitoring Report for February 2006

Market Monitoring Unit March 2006







#### Frequency Distribution by Hours of Dominion Real-time LMP February 2006



©2006 PJM

2

www.pjm.com





#### Frequency Distribution by Hours of Dominion Day-ahead LMP February 2006





#### Average Hourly Real-Time LMP February 2006



Hour Ending (Eastern Prevailing Time)

www.pjm.com 4 ©2006 PJM



#### Average Hourly Day-Ahead LMP February 2006



Hour Ending (Eastern Prevailing Time)

5 ©2006 PJM

www.pjm.com



### Average Hourly Difference of Day-Ahead and Real-Time LMPs February 2006



Hour Ending (Eastern Prevailing Time)

6 ©2006 PJM

www.pjm.com

### Dominion Real-time LMP



#### Dominion real-time peak and off-peak average daily LMP February 2006



## Dominion Day-ahead LMP



Dominion day-ahead peak and off-peak average daily LMP February 2006





#### Dominion real-time and day-ahead hourly average off-peak LMP February 2006







Dominion real-time and day-ahead hourly average on-peak LMP February 2006



# **Dominion Hourly Zonal LMP**



### Domi