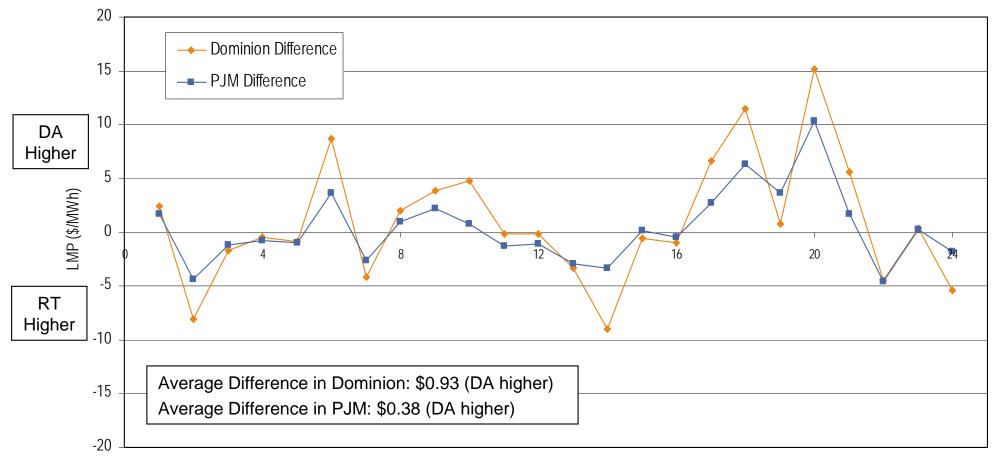

### Average Hourly Difference of Day-Ahead and Real-Time LMPs February 2006

Hour Ending (Eastern Prevailing Time)

6 ©2006 PJM

www.pjm.com