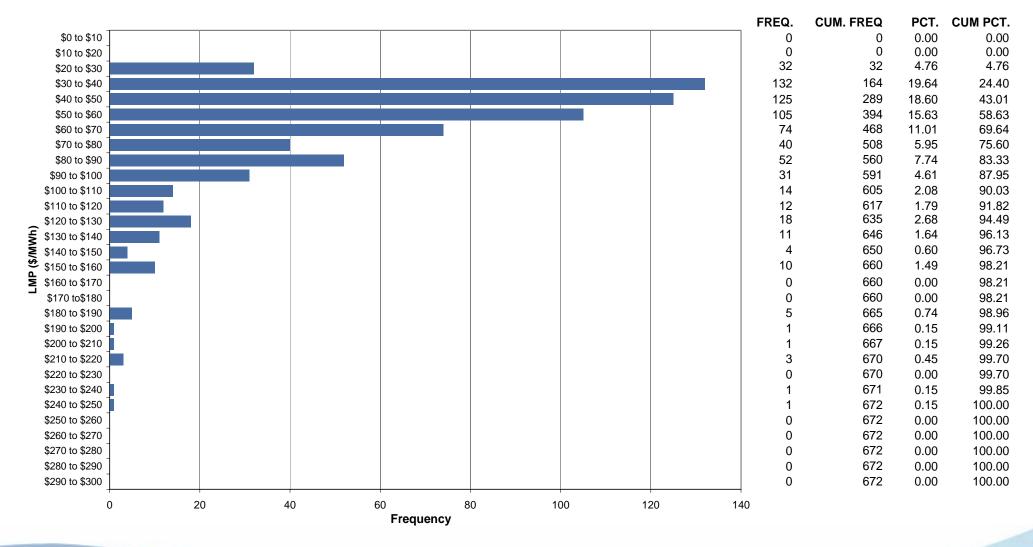

#### Frequency Distribution by Hours of Dominion Real-time LMP February 2006

©2006 PJM

2

www.pjm.com