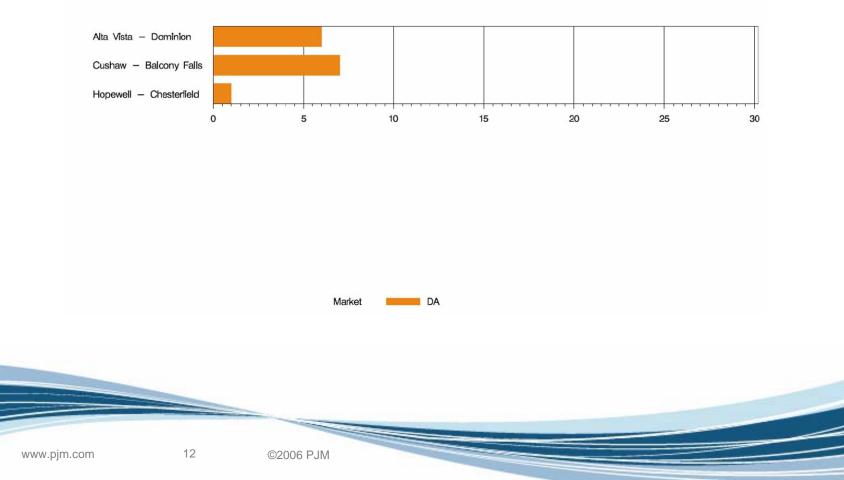

### DOM Congestion Event Hours by Facility February 2006

Offer Capping for February 2006:

- There were 0 event hours of Real-Time congestion in Dominion in February.
  - There were 11 offer capped unit hours associated with this congestion.
- There were 14 event hours of Day-Ahead congestion in Dominion in February.
  - There was no offer capping associated with this congestion.