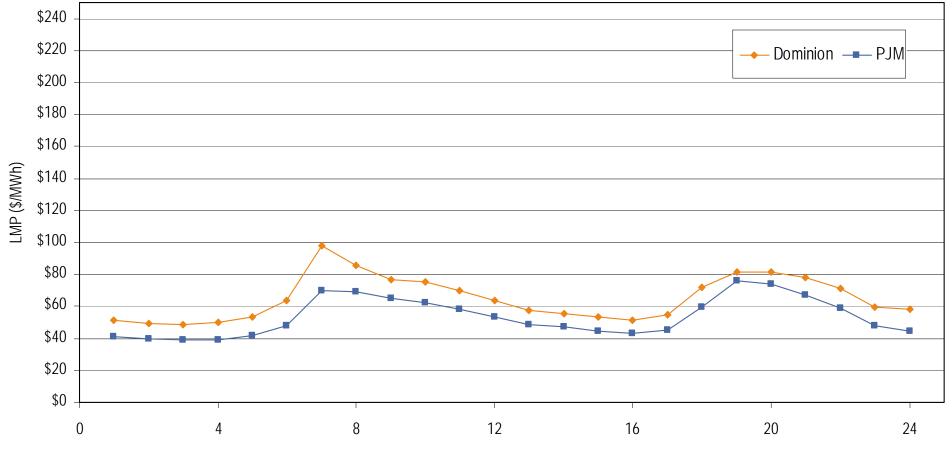

#### Average Hourly Day-Ahead LMP February 2006

Hour Ending (Eastern Prevailing Time)

5 ©2006 PJM

www.pjm.com