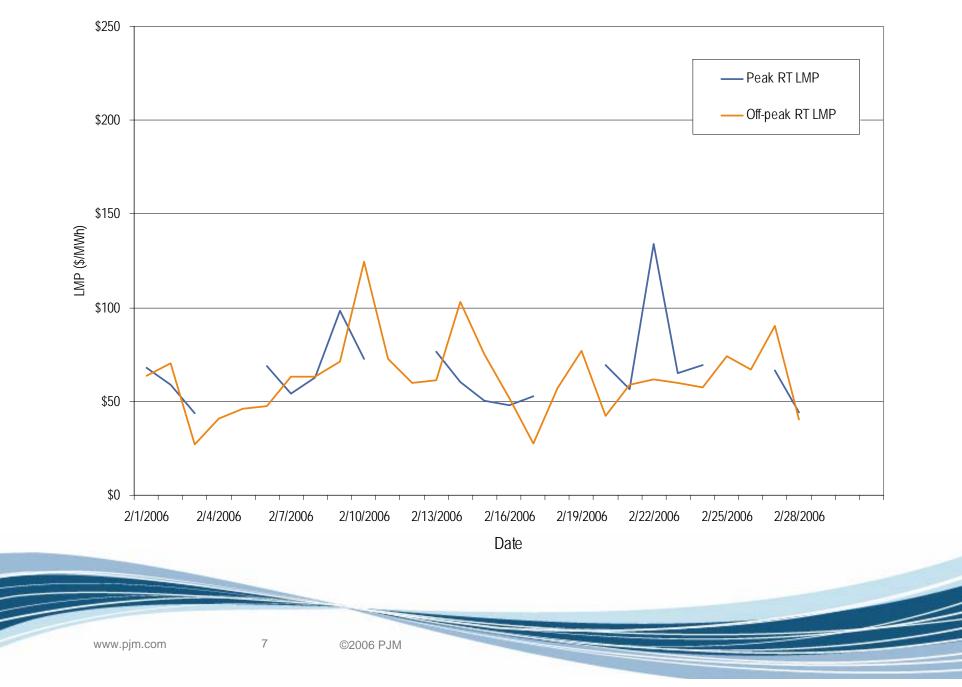

# Dominion Control Zone Market Monitoring Report for February 2006

Market Monitoring Unit March 2006







#### Frequency Distribution by Hours of Dominion Real-time LMP February 2006



©2006 PJM

2

www.pjm.com





#### Frequency Distribution by Hours of Dominion Day-ahead LMP February 2006





#### Average Hourly Real-Time LMP February 2006



Hour Ending (Eastern Prevailing Time)

www.pjm.com 4 ©2006 PJM



#### Average Hourly Day-Ahead LMP February 2006



Hour Ending (Eastern Prevailing Time)

5 ©2006 PJM

www.pjm.com



### Average Hourly Difference of Day-Ahead and Real-Time LMPs February 2006



Hour Ending (Eastern Prevailing Time)

6 ©2006 PJM

www.pjm.com

### Dominion Real-time LMP



#### Dominion real-time peak and off-peak average daily LMP February 2006



## Dominion Day-ahead LMP



Dominion day-ahead peak and off-peak average daily LMP February 2006





#### Dominion real-time and day-ahead hourly average off-peak LMP February 2006







Dominion real-time and day-ahead hourly average on-peak LMP February 2006



# **Dominion Hourly Zonal LMP**



### Dominion real-time and day-ahead hourly zonal LMP February 2006





# **Dominion Congestion**

### DOM Congestion Event Hours by Facility February 2006





Offer Capping for February 2006:

- There were 0 event hours of Real-Time congestion in Dominion in February.
  - There were 11 offer capped unit hours associated with this congestion.
- There were 14 event hours of Day-Ahead congestion in Dominion in February.
  - There was no offer capping associated with this congestion.