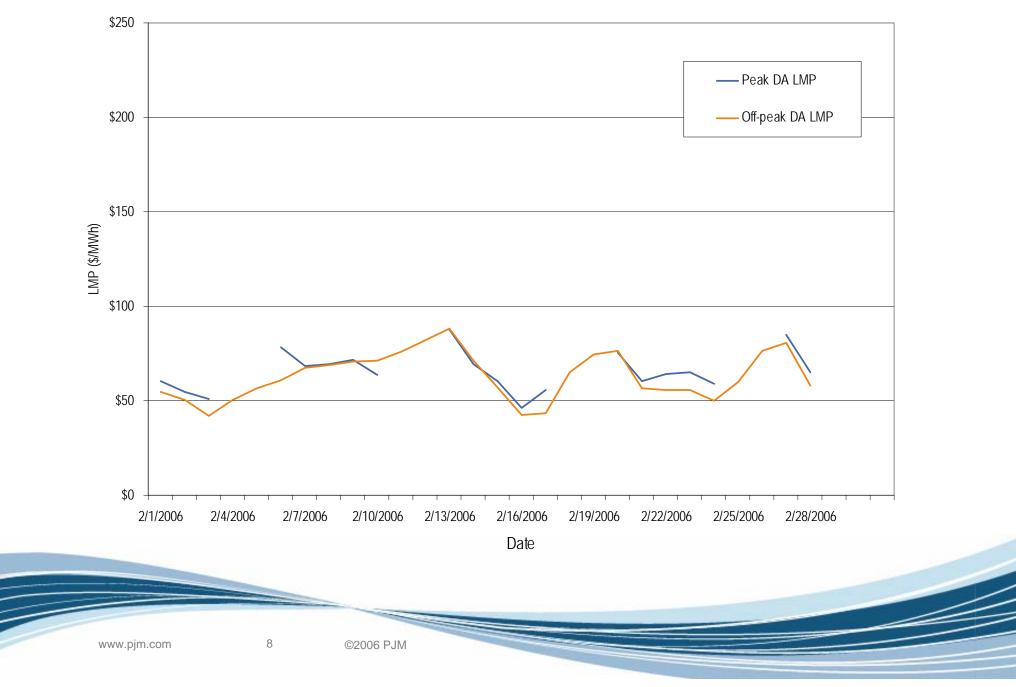

## Dominion Day-ahead LMP

Dominion day-ahead peak and off-peak average daily LMP February 2006