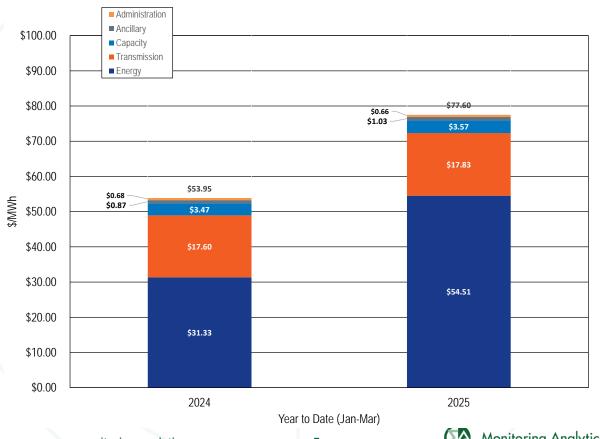

#### **Total Cost of Wholesale Power**

#### **Total Cost of Wholesale Power**

|                                                       | 2024 (Jan-Mar) | 2024 (Jan-Mar) | 2024 (Jan-Mar)   | 2025 (Jan-Mar) | 2025 (Jan-Mar) | 2025 (Jan-Mar)   |         |
|-------------------------------------------------------|----------------|----------------|------------------|----------------|----------------|------------------|---------|
| Category                                              | \$/MWh         | (\$ Millions)  | Percent of Total | \$/MWh         | (\$ Millions)  | Percent of Total |         |
| Energy                                                | \$31.33        | \$2,280        | 58.1%            | \$54.51        | \$4,301        | 70.2%            | 74.09   |
| Day Ahead Energy                                      | \$32.11        | \$2,337        | 59.5%            | \$53.00        | \$4,182        | 68.3%            | 65.09   |
| Balancing Energy                                      | \$0.44         | \$32           | 0.8%             | \$1.09         | \$86           | 1.4%             | 147.09  |
| ARR Credits                                           | (\$1.29)       | (\$94)         | (2.4%)           | (\$1.31)       | (\$103)        | (1.7%)           | 1.69    |
| Self Scheduled FTR Credits                            | (\$0.37)       | (\$27)         | (0.7%)           | (\$0.91)       | (\$72)         | (1.2%)           | 147.39  |
| Balancing Congestion                                  | \$0.40         | \$29           | 0.7%             | \$0.97         | \$76           | 1.2%             | 143.39  |
| Emergency Energy                                      | \$0.00         | \$0            | 0.0%             | \$0.00         | \$0            | 0.0%             | 0.09    |
| Inadvertent Energy                                    | \$0.00         | \$0            | 0.0%             | (\$0.01)       | (\$1)          | (0.0%)           | (476.2% |
| Load Response - Energy                                | \$0.01         | \$1            | 0.0%             | \$0.03         | \$3            | 0.0%             | 118.29  |
| Emergency Load Response                               | \$0.00         | \$0            | 0.0%             | \$0.00         | \$0            | 0.0%             | 0.09    |
| Energy Uplift (Operating Reserves)                    | \$0.39         | \$28           | 0.7%             | \$2.23         | \$176          | 2.9%             | 480.29  |
| Marginal Loss Surplus Allocation                      | (\$0.41)       | (\$30)         | (0.8%)           | (\$0.76)       | (\$60)         | (1.0%)           | 82.29   |
| Market to Market Payments                             | \$0.04         | \$3            | 0.1%             | \$0.17         | \$13           | 0.2%             | 312.29  |
| Capacity                                              | \$3.47         | \$253          | 6.4%             | \$3.57         | \$282          | 4.6%             | 2.89    |
| Capacity (Capacity Market and FRR)                    | \$3.37         | \$245          | 6.2%             | \$3.44         | \$271          | 4.4%             | 2.29    |
| Capacity Part V (RMR)                                 | \$0.10         | \$8            | 0.2%             | \$0.13         | \$10           | 0.2%             | 23.09   |
| Load Response - Capacity                              | \$0.00         | \$0            | 0.0%             | \$0.00         | \$0            | 0.0%             | 0.09    |
| Transmission                                          | \$17.60        | \$1,281        | 32.6%            | \$17.83        | \$1,407        | 23.0%            | 1.39    |
| Transmission Service Charges                          | \$14.91        | \$1,085        | 27.6%            | \$15.10        | \$1,192        | 19.5%            | 1.39    |
| Transmission Enhancement Cost Recovery                | \$2.60         | \$189          | 4.8%             | \$2.64         | \$208          | 3.4%             | 1.59    |
| Transmission Owner (Schedule 1A)                      | \$0.09         | \$7            | 0.2%             | \$0.09         | \$7            | 0.1%             | 0.29    |
| Transmission Seams Elimination Cost Assignment (SECA) | \$0.00         | \$0            | 0.0%             | \$0.00         | \$0            | 0.0%             | 0.09    |
| Transmission Facility Charges                         | \$0.00         | \$0            | 0.0%             | \$0.00         | \$0            | 0.0%             | 0.09    |
| Ancillary                                             | \$0.87         | \$63           | 1.6%             | \$1.03         | \$81           | 1.3%             | 18.29   |
| Reactive                                              | \$0.49         | \$36           | 0.9%             | \$0.45         | \$36           | 0.6%             | (8.2%   |
| Regulation                                            | \$0.21         | \$15           | 0.4%             | \$0.32         | \$26           | 0.4%             | 56.09   |
| Black Start                                           | \$0.09         | \$6            | 0.2%             | \$0.08         | \$6            | 0.1%             | (9.7%   |
| Synchronized Reserves                                 | \$0.08         | \$6            | 0.1%             | \$0.16         | \$12           | 0.2%             | 102.99  |
| Secondary Reserves                                    | \$0.00         | \$0            | 0.0%             | \$0.00         | \$0            | 0.0%             | 30.19   |
| Non-Synchronized Reserves                             | \$0.01         | \$0            | 0.0%             | \$0.02         | \$1            | 0.0%             | 196.79  |
| Day Ahead Scheduling Reserve (DASR)                   | \$0.00         | \$0            | 0.0%             | \$0.00         | \$0            | 0.0%             | 0.09    |
| Administration                                        | \$0.68         | \$49           | 1.3%             | \$0.66         | \$52           | 0.9%             | (2.0%   |
| PJM Administrative Fees                               | \$0.62         | \$45           | 1.2%             | \$0.61         | \$48           | 0.8%             | (1.5%   |
| NERC/RFC                                              | \$0.04         | \$3            | 0.1%             | \$0.04         | \$3            | 0.1%             | 1.29    |
| RTO Startup and Expansion                             | \$0.00         | \$0            | 0.0%             | \$0.00         | \$0            | 0.0%             | 0.09    |
| Other                                                 | \$0.01         | \$1            | 0.0%             | \$0.00         | \$0            | 0.0%             | (49.1%  |
| Total Price                                           | \$53.95        | \$3,926        | 100.0%           | \$77.60        | \$6,123        | 100.0%           | 43.89   |
| Total Day Ahead Load                                  | 71,816         |                |                  | 77,617         |                |                  | 8.19    |
| Total Balancing Load                                  | (965)          |                |                  | (1,292)        |                |                  | 33.99   |
| Total Real Time Load                                  | 72,780         |                |                  | 78,909         |                |                  | 8.49    |
| Total Cost (\$ Billions)                              | \$3.93         |                |                  | \$6.12         |                |                  | 56.09   |