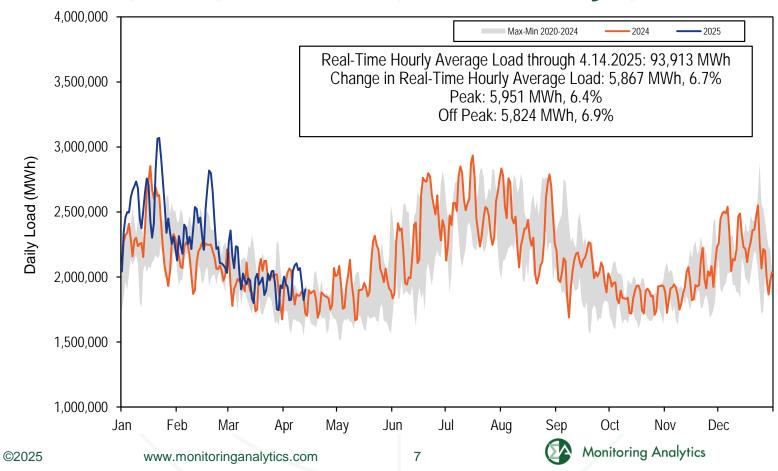

\$77.60        | \$6,123        | 100.0%           | 43.89   |
| Total Day Ahead Load                                  | 71,816         |                |                  | 77,617         |                |                  | 8.19    |
| Total Balancing Load                                  | (965)          |                |                  | (1,292)        |                |                  | 33.99   |
| Total Real Time Load                                  | 72,780         |                |                  | 78,909         |                |                  | 8.49    |
| Total Cost (\$ Billions)                              | \$3.93         |                |                  | \$6.12         |                |                  | 56.09   |

#### 2024 YTD PJM Real-Time Daily Load



#### 2024 YTD PJM Real-Time Daily LMP



## **Monthly Maximum Solar and Wind Hourly Output**



### **Annual Maximum Hourly Solar and Wind Output**

|      | Solar Maxi | mum Hourly ( | Output  | Solar Percent of | Wind Maxin | Wind Percent of |         |                |
|------|------------|--------------|---------|------------------|------------|-----------------|---------|----------------|
|      | Maximum    |              | Percent | All Generation   | Maximum    |                 | Percent | All Generation |
| Year | Hourly MWh | Change       | Change  | For The Year     | Hourly MWh | Change          | Change  | For The Year   |
| 2020 | 1,879      |              |         | 0.4%             | 9,095      |                 |         | 3.3%           |
| 2021 | 3,617      | 1,739