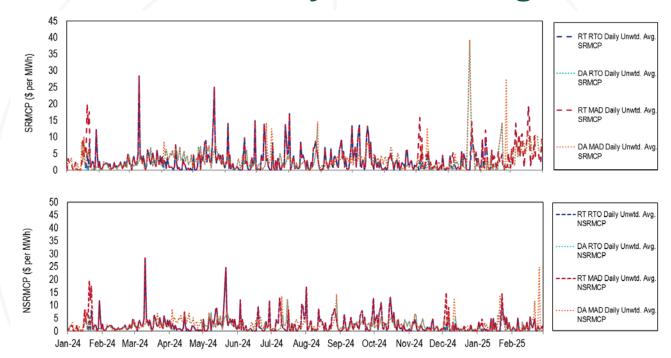

| \$499,648        |
|                         | 2025 | Mar   | \$2,079,574                | (\$446,804)                    | \$289,671            | NA                         | \$1,922,440      |
|                         | 2025 | Jan   | \$0                        | \$0                            | \$255,127            | \$0                        | \$255,127        |
| Secondary Reserve       | 2025 | Feb   | \$0                        | \$0                            | \$142,547            | \$0                        | \$142,547        |
|                         | 2025 | Mar   | \$0                        | \$0                            | \$132,092            | \$0                        | \$132,092        |

#### Reserve Prices: January 2024 through March 2025



- Higher prices in January 2025 during winter storms, cold weather alerts, and conservative operations.
- Higher prices in February 2025 due to shortage in DA MAD market.
- Higher prices in March 2025 due to PR shortage pricing and decrease in available NSR, clearing more expensive SR.

©2025

Monitoring Analytics, LLC
2621 Van Buren Avenue
Suite 160
Eagleville, PA
19403
(610) 271-8050

MA@monitoringanalytics.com www.MonitoringAnalytics.com