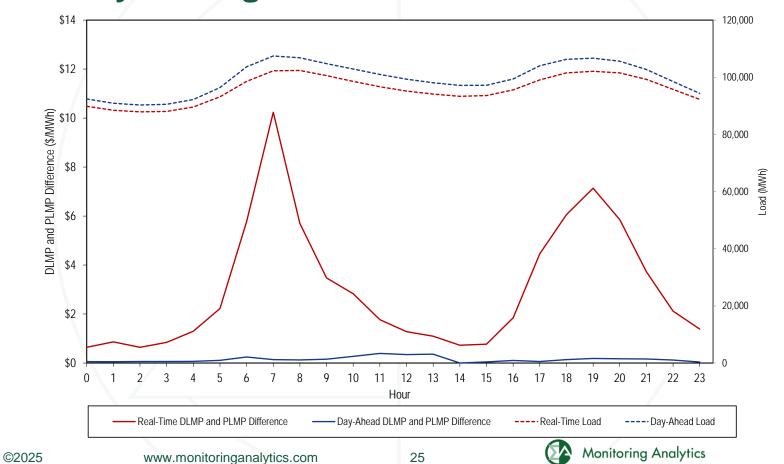

The impact is calculated by the difference between DLMP and PLMP, multiplied by the real-time load for the hour.