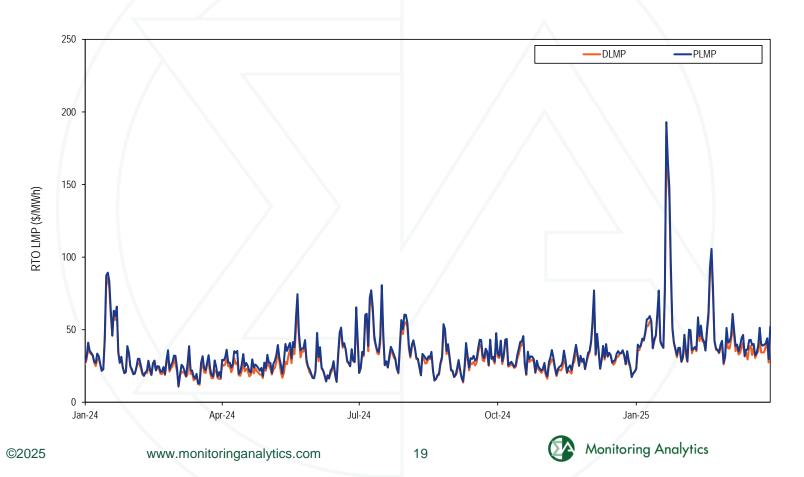

#### Daily Average Real-Time DLMP and PLMP

# **FAST START**

- PJM implemented fast start pricing in both the dayahead and real-time markets on September 1, 2021.
- The goal of fast start pricing is to allow inflexible resources to set prices based on the sum of their commitment costs per MWh and their marginal costs.
- The pricing run LMP (PLMP) is now the official settlement LMP in PJM, replacing the dispatch run LMP (DLMP)

- Fast start pricing employs a new LMP calculation called the pricing run.
- The pricing run calculates LMP using the same optimal power flow algorithm as the dispatch run while simultaneously reducing ("relaxing" or ignoring) the economic minimum and maximum output MW constraints for all eligible fast start units.