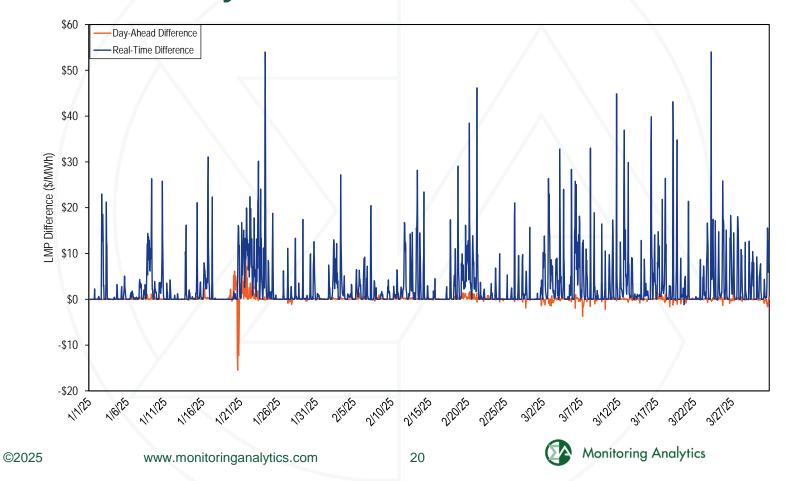

#### **Hourly Difference: PLMP – DLMP**

- The price signal no longer equals the short run marginal cost and therefore no longer provides the correct signal for efficient behavior for market participants making decisions on the margin.
- The differences between the actual LMP (DLMP) and the fast start LMP (PLMP) distort the incentive for market participants to behave competitively and to follow PJM's dispatch instructions.