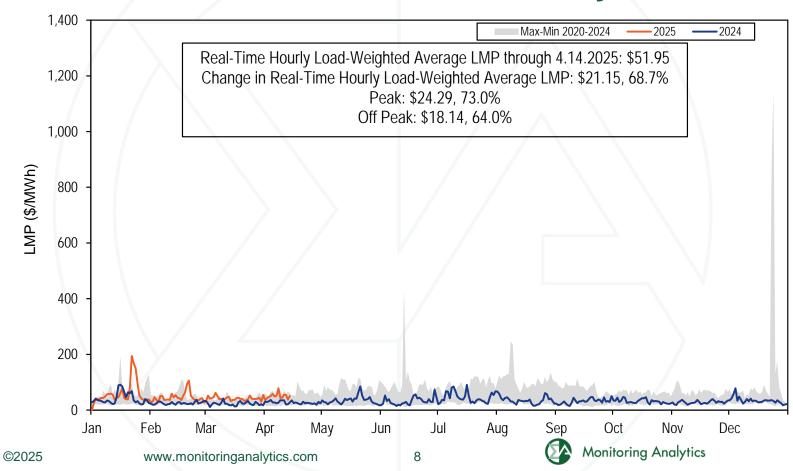

| 43.89   |
| Total Day Ahead Load                                  | 71,816         |                |                  | 77,617         |                |                  | 8.19    |
| Total Balancing Load                                  | (965)          |                |                  | (1,292)        |                |                  | 33.99   |
| Total Real Time Load                                  | 72,780         |                |                  | 78,909         |                |                  | 8.49    |
| Total Cost (\$ Billions)                              | \$3.93         |                |                  | \$6.12         |                |                  | 56.09   |

#### 2024 YTD PJM Real-Time Daily Load



#### 2024 YTD PJM Real-Time Daily LMP



## **Monthly Maximum Solar and Wind Hourly Output**



### **Annual Maximum Hourly Solar and Wind Output**

|      | Solar Maxi | mum Hourly ( | Output  | Solar Percent of | Wind Maxin | Wind Percent of |         |                |
|------|------------|--------------|---------|------------------|------------|-----------------|---------|----------------|
|      | Maximum    |              | Percent | All Generation   | Maximum    |                 | Percent | All Generation |
| Year | Hourly MWh | Change       | Change  | For The Year     | Hourly MWh | Change          | Change  | For The Year   |
| 2020 | 1,879      |              |         | 0.4%             | 9,095      |                 |         | 3.3%           |
| 2021 | 3,617      | 1,739        | 92.5%   | 0.9%             | 8,91