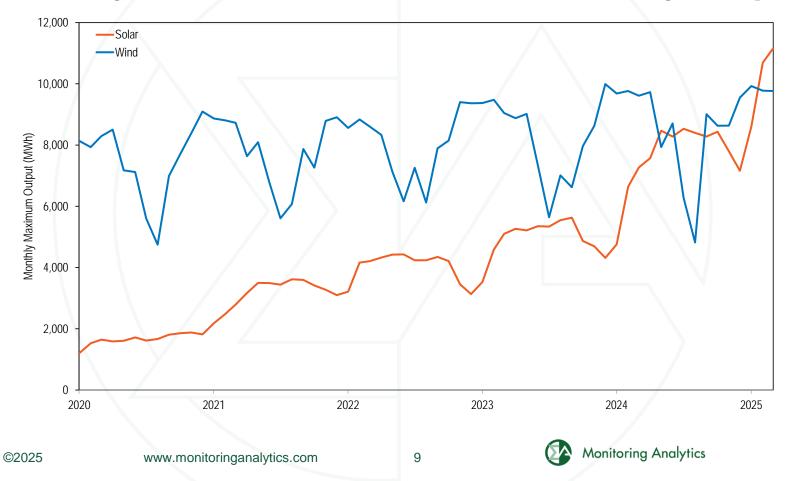

## **Monthly Maximum Solar and Wind Hourly Output**

### **Annual Maximum Hourly Solar and Wind Output**

|      | Solar Maxi | mum Hourly ( | Output  | Solar Percent of | Wind Maxin | Wind Percent of |         |                |
|------|------------|--------------|---------|------------------|------------|-----------------|---------|----------------|
|      | Maximum    |              | Percent | All Generation   | Maximum    |                 | Percent | All Generation |
| Year | Hourly MWh | Change       | Change  | For The Year     | Hourly MWh | Change          | Change  | For The Year   |
| 2020 | 1,879      |              |         | 0.4%             | 9,095      |                 |         | 3.3%           |
| 2021 | 3,617      | 1,739        | 92.5%   | 0.9%             | 8,911      | (184)           | (2.0%)  | 3.3%           |
| 2022 | 4,429      | 812          | 22.4%   | 1.1%             | 9,402      | 491             | 5.5%    | 3.8%           |
| 2023 | 5,630      | 1,201        | 27.1%   | 1.4%             | 9,993      | 592             | 6.3%    | 3.5%           |
| 2024 | 8,532      | 2,901        | 51.5%   | 2.1%             | 9,768      | (226)           | (2.3%)  | 3.7%           |
| 2025 | 11,154     | 2,622        | 30.7%   | 2.1%             | 9,929      | 161             | 1.7%    | 5.1%           |