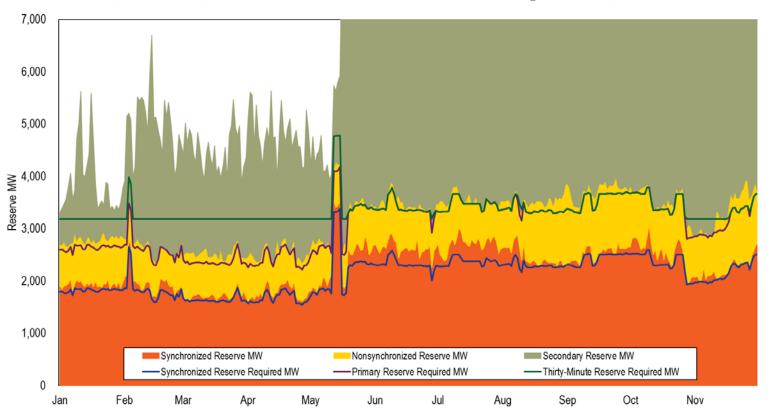

#### **Real-Time Reserves and Requirements**

#### Day-Ahead & Real-Time RTO Reserve MW

|      |       | Synchronized<br>Reserve MW |       | Nonsynchronized<br>Reserve MW |       | Total Primary<br>Reserve MW |       | Secondary<br>Reserve MW |        | Total Thirty-Minute<br>Reserve MW |        |
|------|-------|----------------------------|-------|-------------------------------|-------|-----------------------------|-------|-------------------------|--------|-----------------------------------|--------|
| Year | Month | DA                         | RT    | DA                            | RT    | DA                          | RT    | DA                      | RT     | DA                                | RT     |
| 2023 | Jan   | 1,904                      | 1,935 | 1,404                         | 861   | 3,309                       | 2,796 | 11,941                  | 1,100  | 15,249                            | 3,895  |
| 2023 | Feb   | 1,889                      | 1,975 | 1,311                         | 718   | 3,200                       | 2,693 | 16,793                  | 2,295  | 19,993                            | 4,988  |
| 2023 | Mar   | 1,682                      | 1,722 | 1,179                         | 812   | 2,861                       | 2,535 | 15,073                  | 1,964  | 17,934                            | 4,498  |
| 2023 | Apr   | 1,766                      | 1,788 | 968                           | 771   | 2,734                       | 2,559 | 10,955                  | 2,266  | 13,689                            | 4,825  |
| 2023 | May   | 2,399                      | 2,425 | 1,094                         | 804   | 3,493                       | 3,229 | 12,489                  | 9,635  | 15,983                            | 12,864 |
| 2023 | Jun   | 2,848                      | 2,628 | 987                           | 848   | 3,835                       | 3,476 | 13,484                  | 17,101 | 17,319                            | 20,578 |
| 2023 | Jul   | 2,829                      | 2,710 | 971                           | 846   | 3,801                       | 3,556 | 13,263                  | 15,579 | 17,064                            | 19,135 |
| 2023 | Aug   | 2,875                      | 2,464 | 1,019                         | 1,079 | 3,894                       | 3,543 | 13,357                  | 17,406 | 17,251                            | 20,949 |
| 2023 | Sep   | 2,905                      | 2,531 | 936                           | 1,204 | 3,841                       | 3,735 | 13,689                  | 17,963 | 17,530                            | 21,697 |
| 2023 | Oct   | 2,939                      | 2,544 | 763                           | 992   | 3,702                       | 3,536 | 9,911                   | 13,485 | 13,613                            | 17,021 |
| 2023 | Nov   | 2,879                      | 2,232 | 918                           | 1,114 | 3,797                       | 3,347 | 12,455                  | 17,315 | 16,251                            | 20,661 |

### Day-Ahead & Real-Time MAD Reserve MW

|      |       | Synchronized<br>Reserve MW |       | Nonsynchronized<br>Reserve MW |     | Total Primary<br>Reserve MW |       | Secondary<br>Reserve MW |    | Total Thirty-Minute<br>Reserve MW |    |
|------|-------|----------------------------|-------|-------------------------------|-----|-----------------------------|-------|-------------------------|----|-----------------------------------|----|
| Year | Month | DA                         | RT    | DA                            | RT  | DA                          | RT    | DA                      | RT | DA                                | RT |
| 2023 | Jan   | 1,891                      | 1,933 | 1,119                         | 792 | 3,009                       | 2,725 | NA                      | NA | NA                                | NA |
| 2023 | Feb   | 1,874                      | 1,955 | 992                           | 673 | 2,866                       | 2,628 | NA                      | NA | NA                                | NA |
| 2023 | Mar   | 1,671                      | 1,696 | 839                           | 678 | 2,510                       | 2,374 | NA                      | NA | NA                                | NA |
| 2023 | Apr   | 1,690                      | 1,664 | 684                           | 615 | 2,374                       | 2,279 | NA                      | NA | NA                                | NA |
| 2023 | May   | 1,937                      | 1,940 | 847                           | 685 | 2,784                       | 2,625 | NA                      | NA | NA                                | NA |
| 2023 | Jun   | 2,023                      | 1,973 | 817                           | 688 | 2,839                       | 2,661 | NA                      | NA | NA                                | NA |
| 2023 | Jul   | 2,028                      | 1,958 | 804                           | 714 | 2,832                       | 2,673 | NA                      | NA | NA                                | NA |
| 2023 | Aug   | 2,099                      | 1,966 | 844                           | 764 | 2,943                       | 2,729 | NA                      | NA | NA                                | NA |
| 2023 | Sep   | 2,035                      | 1,925 | 760                           | 731 | 2,795                       | 2,657 | NA                      | NA | NA                                | NA |
| 2023 | Oct   | 2,078                      | 1,975 | 609                           | 688 | 2,686                       | 2,663 | NA                      | NA | NA                                | NA |
| 2023 | Nov   | 1,873                      | 1,756 | 705                           | 719 | 2,578                       | 2,476 | NA                      | NA | NA                                | NA |