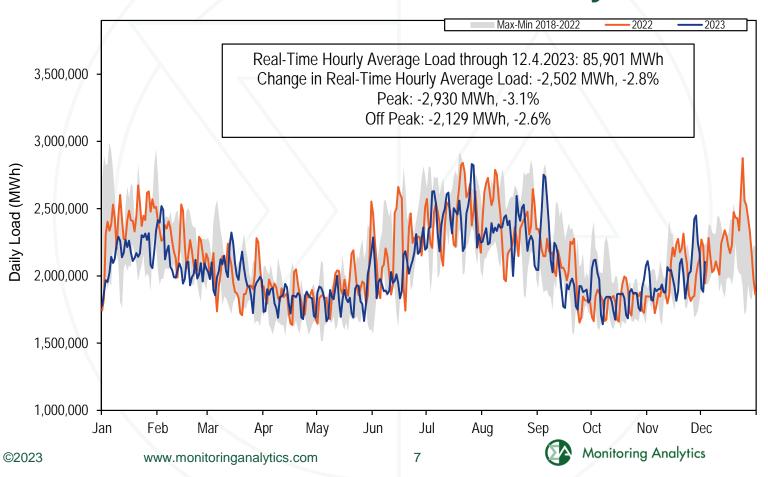

|           |  |

- For secondary reserve, the shortfall charge is part of the balancing MCP credit. For synchronized reserve, it is separate.
- The only spin events that were 10 minutes or longer happened in January, so only January has SR shortfall charges.

#### **Reserve Prices**



6

- SecRMCP always \$0 per MWh, so far in 2023
- Spikes on Jan. 10<sup>th</sup> due to shortage pricing
- Spikes on Feb. 3<sup>rd</sup> & 4<sup>th</sup> due to conservative operations
- Spikes on May 12<sup>th</sup> & 15<sup>th</sup> due to increased requirements
- Spikes of DA & RT MCPs on Jul. 27<sup>th</sup> & 28<sup>th</sup> during Hot Weather Alerts on Jul. 26<sup>th</sup> Jul. 29<sup>th</sup>.
- Spikes on Sep. 11<sup>th</sup> due to shortage pricing.



#### 2023 YTD PJM Real-Time Daily Load



#### 2023 YTD PJM Real-Time Daily LMP



### Monthly Average Load-Weighted DLMP and PLMP

|      |           | Day-Ahead Lo | oad-Weighte | d Average  |            |          |          |            |            |
|------|-----------|--------------|-------------|------------|------------|----------|----------|------------|------------|
|      |           |              |             |            | Percent    |          |          |            | Percent    |
| Year | Month     | DLMP         | PLMP        | Difference | Difference | DLMP     | PLMP     | Difference | Difference |
| 2022 | Jan       | \$64.57      | \$64.80     | \$0.22     | 0.3%       | \$66.43  | \$69.06  | \$2.64     | 4.0%       |
| 2022 | Feb       | \$49.96      | \$50.35     | \$0.39     | 0.8%       | \$45.93  | \