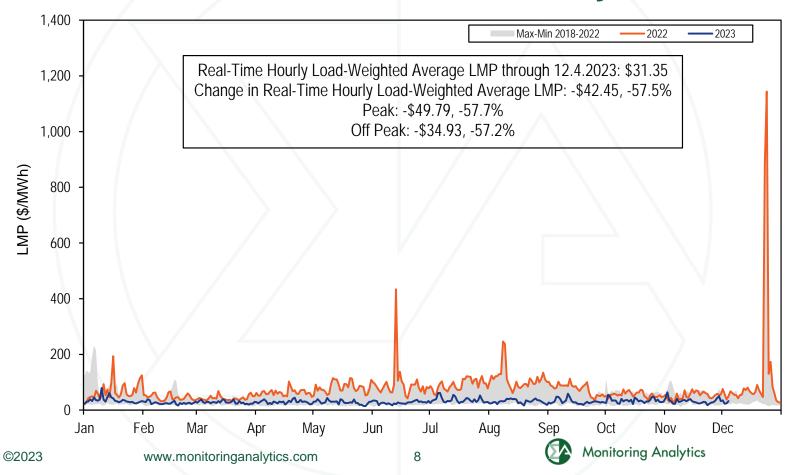

reserve, the shortfall charge is part of the balancing MCP credit. For synchronized reserve, it is separate.
- The only spin events that were 10 minutes or longer happened in January, so only January has SR shortfall charges.

#### **Reserve Prices**



6

- SecRMCP always \$0 per MWh, so far in 2023
- Spikes on Jan. 10<sup>th</sup> due to shortage pricing
- Spikes on Feb. 3<sup>rd</sup> & 4<sup>th</sup> due to conservative operations
- Spikes on May 12<sup>th</sup> & 15<sup>th</sup> due to increased requirements
- Spikes of DA & RT MCPs on Jul. 27<sup>th</sup> & 28<sup>th</sup> during Hot Weather Alerts on Jul. 26<sup>th</sup> Jul. 29<sup>th</sup>.
- Spikes on Sep. 11<sup>th</sup> due to shortage pricing.



#### 2023 YTD PJM Real-Time Daily Load



#### 2023 YTD PJM Real-Time Daily LMP



### Monthly Average Load-Weighted DLMP and PLMP

|      |           | Day-Ahead Lo | oad-Weighte | d Average  |            |          |          |            |            |
|------|-----------|--------------|-------------|------------|------------|----------|----------|------------|------------|
|      |           |              |             |            | Percent    |          |          |            | Percent    |
| Year | Month     | DLMP         | PLMP        | Difference | Difference | DLMP     | PLMP     | Difference | Difference |
| 2022 | Jan       | \$64.57      | \$64.80     | \$0.22     | 0.3%       | \$66.43  | \$69.06  | \$2.64     | 4.0%       |
| 2022 | Feb       | \$49.96      | \$50.35     | \$0.39     | 0.8%       | \$45.93  | \$46.76  | \$0.83     | 1.8%       |
| 202