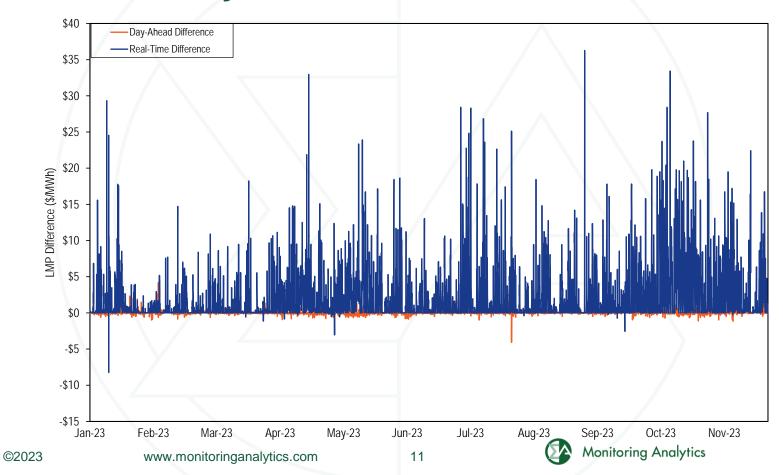

| \$30.54     | \$0.05     | 0.2%       | \$29.77  | \$31.33  | \$1.55     | 5.2%       |
| 2023 | Sep       | \$30.82      | \$30.91     | \$0.09     | 0.3%       | \$29.33  | \$31.55  | \$2.22     | 7.6%       |
| 2023 | Oct       | \$35.03      | \$35.05     | \$0.02     | 0.1%       | \$30.66  | \$34.92  | \$4.26     | 13.9%      |
| 2023 | Nov       | \$33.32      | \$33.40     | \$0.08     | 0.2%       | \$30.00  | \$32.94  | \$2.94     | 9.8%       |
| 2023 | Jan - Nov | \$32.26      | \$32.30     | \$0.04     | 0.1%       | \$29.34  | \$31.38  | \$2.04     | 7.0%       |
|      |           |              |             |            | •          |          |          |            | A          |

#### Daily Average Real-Time DLMP and PLMP



#### Hourly Difference: PLMP – DLMP



### Fast Start Units as a Percent of Marginal Units

| Year         Month         CT         Diesel         Wind         Start Units         CT         Diesel         Wind         Start Units           2022         Jan         1.3%         0.3%         0.2%         1.8%         4.9%         0.9%         0.2%         6.2%           2022         Feb         0.6%         0.2%         0.3%         1.1%         3.2%         0.5%         0.3%         4.0%           2022         Mar         0.5%         0.2%         0.4%         1.1%         3.2%         0.5%         0.3%         4.0%           2022         Apr         0.8%         0.1%         0.1%         1.2%         4.4%         0.3%         0.1%         5.0%           2022         May         1.4%         0.7%         0.1%         2.6%