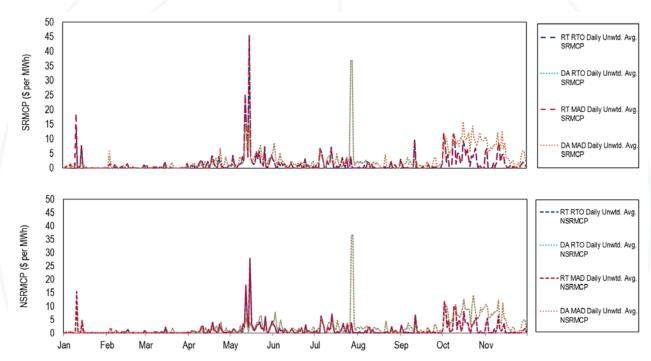

#### **Reserve Prices**

6

- SecRMCP always \$0 per MWh, so far in 2023
- Spikes on Jan. 10<sup>th</sup> due to shortage pricing
- Spikes on Feb. 3<sup>rd</sup> & 4<sup>th</sup> due to conservative operations
- Spikes on May 12<sup>th</sup> & 15<sup>th</sup> due to increased requirements
- Spikes of DA & RT MCPs on Jul. 27<sup>th</sup> & 28<sup>th</sup> during Hot Weather Alerts on Jul. 26<sup>th</sup> Jul. 29<sup>th</sup>.
- Spikes on Sep. 11<sup>th</sup> due to shortage pricing.