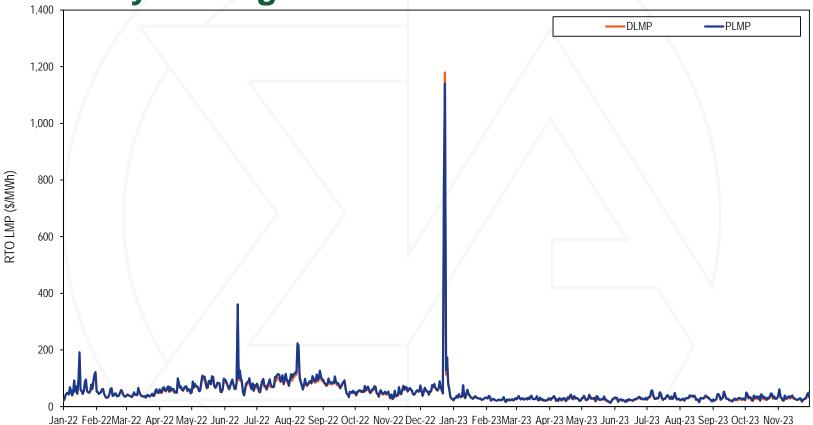

### Monthly Average Load-Weighted DLMP and PLMP

|      |           | Day-Ahead Lo | oad-Weighte | d Average  |            |          |          |            |            |
|------|-----------|--------------|-------------|------------|------------|----------|----------|------------|------------|
|      |           |              |             |            | Percent    |          |          |            | Percent    |
| Year | Month     | DLMP         | PLMP        | Difference | Difference | DLMP     | PLMP     | Difference | Difference |
| 2022 | Jan       | \$64.57      | \$64.80     | \$0.22     | 0.3%       | \$66.43  | \$69.06  | \$2.64     | 4.0%       |
| 2022 | Feb       | \$49.96      | \$50.35     | \$0.39     | 0.8%       | \$45.93  | \$46.76  | \$0.83     | 1.8%       |
| 2022 | Mar       | \$45.25      | \$45.50     | \$0.25     | 0.6%       | \$41.83  | \$43.56  | \$1.73     | 4.1%       |
| 2022 | Apr       | \$64.10      | \$64.18     | \$0.08     | 0.1%       | \$60.38  | \$63.91  | \$3.52     | 5.8%       |
| 2022 | May       | \$83.17      | \$83.24     | \$0.06     | 0.1%       | \$79.04  | \$83.16  | \$4.12     | 5.2%       |
| 2022 | Jun       | \$90.24      | \$90.54     | \$0.29     | 0.3%       | \$91.44  | \$97.89  | \$6.46     | 7.1%       |
| 2022 | Jul       | \$96.07      | \$96.38     | \$0.32     | 0.3%       | \$84.03  | \$92.48  | \$8.45     | 10.1%      |
| 2022 | Aug       | \$106.18     | \$106.07    | (\$0.10)   | (0.1%)     | \$105.68 | \$113.74 | \$8.06     | 7.6%       |
| 2022 | Sep       | \$82.86      | \$82.80     | (\$0.06)   | (0.1%)     | \$74.08  | \$78.29  | \$4.22     | 5.7%       |
| 2022 | Oct       | \$58.30      | \$58.37     | \$0.07     | 0.1%       | \$52.27  | \$55.90  | \$3.63     | 6.9%       |
| 2022 | Nov       | \$56.29      | \$55.24     | (\$1.05)   | (1.9%)     | \$50.86  | \$52.93  | \$2.07     | 4.1%       |
| 2022 | Dec       | \$93.02      | \$93.39     | \$0.37     | 0.4%       | \$143.65 | \$142.22 | (\$1.42)   | (1.0%)     |
| 2022 | Jan - Dec | \$75.35      | \$75.44     | \$0.08     | 0.1%       | \$76.34  | \$80.14  | \$3.80     | 5.0%       |
| 2023 | Jan       | \$36.53      | \$36.58     | \$0.05     | 0.1%       | \$34.66  | \$35.75  | \$1.09     | 3.1%       |
| 2023 | Feb       | \$31.16      | \$31.22     | \$0.06     | 0.2%       | \$25.47  | \$26.04  | \$0.57     | 2.2%       |
| 2023 | Mar       | \$28.39      | \$28.41     | \$0.02     | 0.1%       | \$27.58  | \$28.42  | \$0.85     | 3.1%       |
| 2023 | Apr       | \$29.81      | \$29.81     | (\$0.00)   | (0.0%)     | \$27.09  | \$29.32  | \$2.22     | 8.2%       |
| 2023 | May       | \$28.86      | \$28.80     | (\$0.05)   | (0.2%)     | \$25.91  | \$28.44  | \$2.53     | 9.7%       |
| 2023 | Jun       | \$27.82      | \$27.82     | (\$0.00)   | (0.0%)     | \$25.69  | \$27.29  | \$1.60     | 6.2%       |
| 2023 | Jul       | \$40.46      | \$40.56     | \$0.10     | 0.3%       | \$34.34  | \$37.21  | \$2.87     | 8.4%       |
| 2023 | Aug       | \$30.49      | \$30.54     | \$0.05     | 0.2%       | \$29.77  | \$31.33  | \$1.55     | 5.2%       |
| 2023 | Sep       | \$30.82      | \$30.91     | \$0.09     | 0.3%       | \$29.33  | \$31.55  | \$2.22     | 7.6%       |
| 2023 | Oct       | \$35.03      | \$35.05     | \$0.02     | 0.1%       | \$30.66  | \$34.92  | \$4.26     | 13.9%      |
| 2023 | Nov       | \$33.32      | \$33.40     | \$0.08     | 0.2%       | \$30.00  | \$32.94  | \$2.94     | 9.8%       |
| 2023 | Jan - Nov | \$32.26      | \$32.30     | \$0.04     | 0.1%       | \$29.34  | \$31.38  | \$2.04     | 7.0%       |
|      |           |              |             |            | •          |          |          |            | A          |