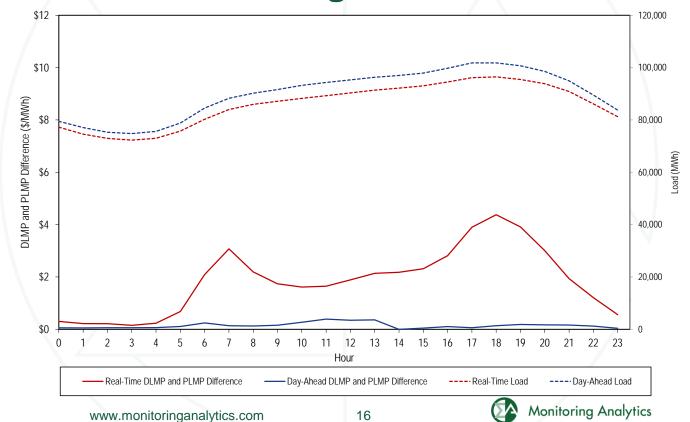

| 43.6% | 50.6%          | 3.5%         | 0.9%         | 0.1%          | 0.0%           | 0.0%     |
| PEPCO   | 0.0%     | 0.0%             | 3.0%          | 43.9% | 46.8%          | 4.5%         | 1.6%         | 0.1%          | 0.0%           | 0.0%     |
| PPL     | 0.0%     | 0.0%             | 3.8%          | 43.8% | 49.1%          | 2.6%         | 0.6%         | 0.1%          | 0.0%           | 0.0%     |
| PSEG    | 0.0%     | 0.0%             | 3.1%          | 44.2% | 49.8%          | 2.3%         | 0.6%         | 0.0%          | 0.0%           | 0.0%     |
| REC     | 0.0%     | 0.0%             | 2.5%          | 43.9% | 50.5%          | 2.4%         | 0.6%         | 0.0%          | 0.0%           | 0.0%     |

## **Hourly Average Load and LMP Difference:** Jan through Nov 2023



### Real-Time Load-Weighted Average LMP

|     |          | 202      | 2          |            | 2023     |          |            |            |  |  |
|-----|----------|----------|------------|------------|----------|----------|------------|------------|--|--|
|     |          |          |            | Percent    | Pe       |          |            |            |  |  |
|     | Off Peak | On Peak  | Difference | Difference | Off Peak | COn Peak | Difference | Difference |  |  |
| Jan | \$74.99  | \$62.54  | (\$12.46)  | (16.6%)    | \$33.20  | \$38.53  | \$5.32     | 16.0%      |  |  |
| Feb | \$45.70  | \$47.86  | \$2.16     | 4.7%       | \$23.45  | \$28.67  | \$5.22     | 22.3%      |  |  |
| Mar | \$41.58  | \$45.41  | \$3.83     | 9.2%       | \$26.96  | \$29.78  | \$2.82     | 10.5%