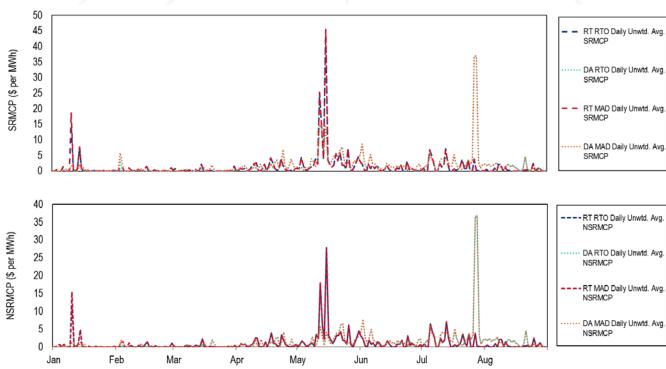

|                   |           |           |  |
| <ul><li>2023</li><li>2023</li><li>2023</li><li>2023</li><li>2023</li></ul> | Jan<br>Feb<br>Mar<br>Apr<br>May | \$R<br>\$336,246<br>\$0<br>\$0<br>\$0<br>\$0 | NSR<br>NA<br>NA<br>NA<br>NA | \$0<br>\$0<br>\$0<br>\$0<br>\$0 | \$1,031,922<br>\$1,328,546<br>\$1,179,141<br>\$2,845,871<br>\$9,011,767 | NSR<br>(\$77,007)<br>(\$9,973)<br>\$38,348<br>\$166,961<br>\$644,897 | \$5,114<br>\$34,129<br>\$12,363<br>\$15,125<br>\$64,711 |                   |           |           |  |

- For secondary reserve, the shortfall charge is part of the balancing MCP credit. For synchronized reserve, it is separate.
- The only spin events that were 10 minutes or longer happened in January, so only January has SR shortfall charges.

## **Reserve Prices**



- SecRMCP always \$0 per MWh, so far in 2023
- Spikes on Jan. 10<sup>th</sup> due to shortage pricing
- Spikes on Feb. 3<sup>rd</sup> & 4<sup>th</sup> due to conservative operations
- Spikes on May 12<sup>th</sup> & 15<sup>th</sup> due to increased requirements
- Spikes of DA & RT MCPs on Jul. 27<sup>th</sup> & 28<sup>th</sup> during Hot Weather Alerts on Jul. 26<sup>th</sup> Jul. 29<sup>th</sup>.



## **NAESB Nomination Cycles**

- Pipelines can require consumers to nominate gas per the NAESB cycles, based on reliability needs.
  - NAESB Cycles (Eastern Time):

|                             | Timely | Evening | ID1   | ID2   | ID3   |
|-----------------------------|--------|---------|-------|-------|-------|
| Nom Deadline                | 14:00  | 19:00   | 11:00 | 15:30 | 20:00 |
| C