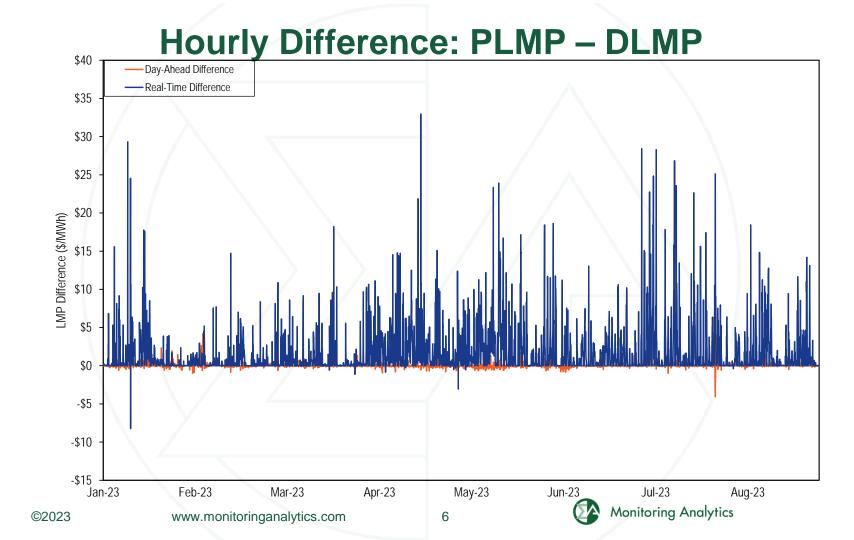

6         \$82.80         (\$0.00)         (0.1%)         \$74.08         \$78.29           Oct | Month         DLMP         PLMP Difference         Difference Difference         DLMP DIFFERENCE         SC 44         SC 45         SC 5         O.6%         \$41.83         \$43.56         \$1.73         Apr         \$46.10         \$64.18         \$0.08         0.1%         \$60.38         \$63.91         \$3.52         MAY         \$83.16         \$41.22         DATE         MAY         \$83.16         \$41.12         Jun         \$90.24         \$90.54         \$0.06         0.1%         \$79.04         \$83.16         \$41.12         Jun         \$90.54         \$0.22         0.3%         \$91.44         \$97.89 |

Monitoring Analytics

©2023

## Daily Average Real-Time DLMP and PLMP





## Fast Start Units as a Percent of Marginal Units

|      |           |                   | Dispatch | Run  | Pricing Run |       |        |           |             |  |  |
|------|-----------|-------------------|----------|------|-------------|-------|--------|-----------|-------------|--|--|
|      |           |                   |          |      | All Fast    |       |        |           | All Fast    |  |  |
| Year | Month     | CT                | Diesel   | Wind | Start Units | СТ    | Diesel | Wind      | Start Units |  |  |
| 2022 | Jan       | 1.3%              | 0.3%     | 0.2% | 1.8%        | 4.9%  | 0.9%   | 0.2%      | 6.2%        |  |  |
| 2022 | Feb       | 0.6%              | 0.2%     | 0.3% | 1.1%        | 3.2%  | 0.5%   | 0.3%      | 4.0%        |  |  |
| 2022 | Mar