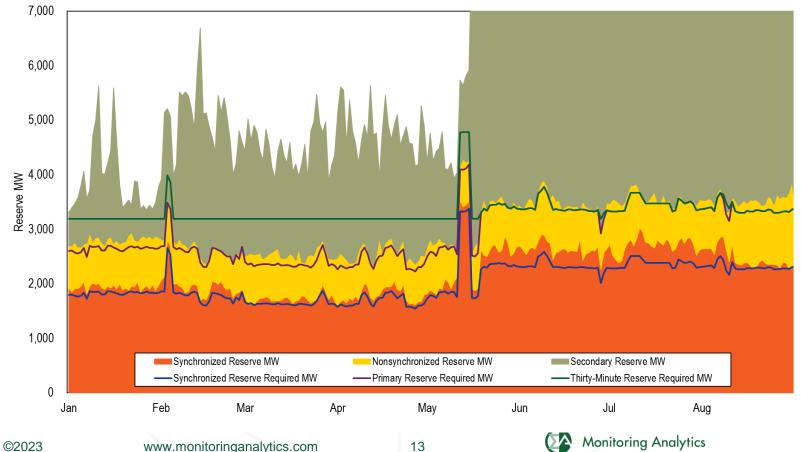

\$65.20    | 105.8%     | \$21.64  | \$32.16 | \$10.52    | 48.6%      |  |  |  |
| Jul | \$71.83  | \$114.14 | \$42.31    | 58.9%      | \$26.86  | \$48.04 | \$21.18    | 78.9%      |  |  |  |
| Aug | \$85.89  | \$136.31 | \$50.42    | 58.7%      | \$26.60  | \$35.30 | \$8.70     | 32.7%      |  |  |  |
| Sep | \$66.36  | \$89.76  | \$23.40    | 35.3%      |          |         |            |            |  |  |  |
| Oct | \$47.61  | \$64.50  | \$16.90    | 35.5%      |          |         |            |            |  |  |  |
| Nov | \$45.48  | \$60.50  | \$15.01    | 33.0%      |          |         |            |            |  |  |  |
| Dec | \$153.54 | \$129.51 | (\$24.03)  | (15.7%)    |          |         |            |            |  |  |  |

## **Real-Time Reserves and Requirements**



## Day-Ahead & Real-Time RTO Reserve MW

|      |       | Synchro<br>Reserve |       | _     | Nonsynchronized<br>Reserve MW |       | mary<br>MW | Secono<br>Reserve | ,      | Total Thirty-Minute<br>Reserve MW |        |  |
|------|-------|--------------------|-------|-------|-------------------------------|-------|------------|-------------------|--------|-----------------------------------|--------|--|
| Year | Month | DA                 | RT    | DA    | RT                            | DA    | RT         | DA                | RT     | DA                                | RT     |  |
| 2023 | Jan   | 1,904              | 1,935 | 1,404 | 861                           | 3,309 | 2,796      | 11,941            | 1,100  | 15,249                            | 3,895  |  |
| 2023 | Feb   | 1,88