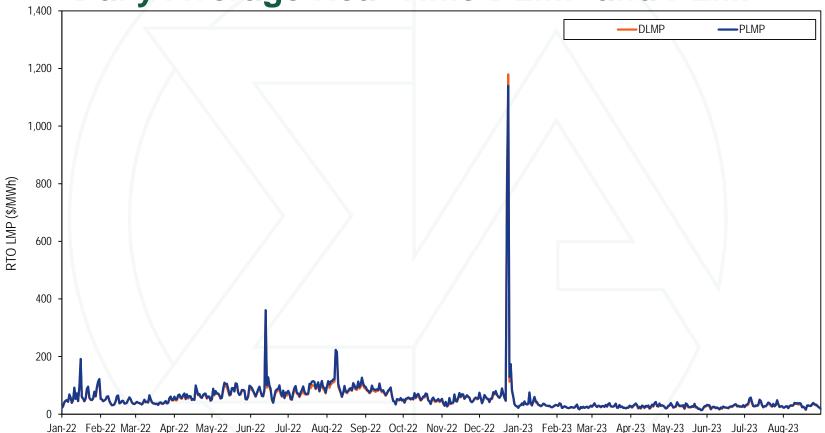

.86         \$82.80         (\$0.00)         (0.1%)         \$74.08         \$78.29           Oct | Month         DLMP         PLMP Difference         Difference Difference         DLMP DIFFERENCE         SC 44         SC 45         SC 5         O.6%         \$41.83         \$43.56         \$1.73         Apr         \$46.10         \$64.18         \$0.08         0.1%         \$60.38         \$63.91         \$3.52         MAY         \$83.16         \$41.22         DATE         MAY         \$83.16         \$41.12         Jun         \$90.24         \$90.54         \$0.06         0.1%         \$79.04         \$83.16         \$41.12         Jun         \$90.54         \$0.22         0.3%         \$91.44         \$97.89 |

Monitoring Analytics

©2023

## Daily Average Real-Time DLMP and PLMP





## Fast Start Units as a Percent of Marginal Units

|      |           |                   | Dispatch | Run  | Pricing Run |       |        |           |             |  |  |
|------|-----------|-------------------|----------|------|-------------|-------|--------|-----------|-------------|--|--|
|      |           |                   |          |      | All Fast    |       |        |           | All Fast    |  |  |
| Year | Month     | CT                | Diesel   | Wind | Start Units | СТ    | Diesel | Wind      | Start Units |  |  |
| 2022 | Jan       | 1.3%              | 0.3%     | 0.2% | 1.8%        | 4.9%  | 0.9%   | 0.2%      | 6.2%        |  |  |
| 2022 | Feb       | 0.6%              | 0.2%     | 0.3% | 1.1%        | 3.2%  | 0.5%   | 0.3%      | 4.0%        |  |  |
| 2022 | Mar