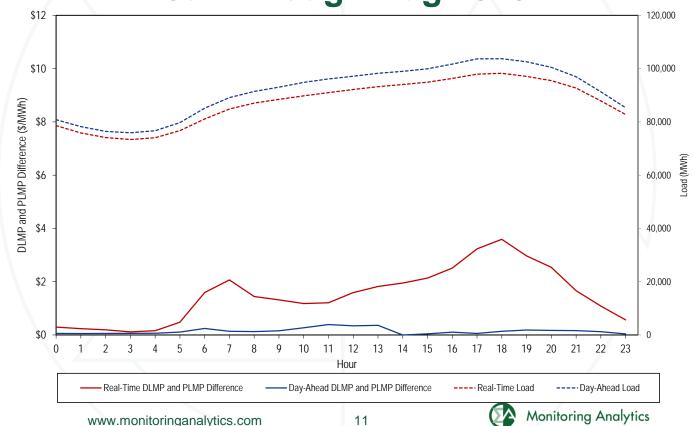

| 47.4% | 48.3%          | 2.5%         | 0.5%         | 0.0%          | 0.0%           | 0.0%     |
| PEPCO   | 0.0%     | 0.0%             | 2.7%          | 47.7% | 45.2%          | 3.3%         | 1.0%         | 0.1%          | 0.0%           | 0.0%     |
| PPL     | 0.0%     | 0.0%             | 3.4%          | 47.5% | 46.4%          | 2.1%         | 0.5%         | 0.0%          | 0.0%           | 0.0%     |
| PSEG    | 0.0%     | 0.0%             | 3.1%          | 48.0% | 46.5%          | 2.0%         | 0.4%         | 0.0%          | 0.0%           | 0.0%     |
| REC     | 0.0%     | 0.0%             | 2.6%          | 47.7% | 47.1%          | 2.1%         | 0.5%         | 0.0%          | 0.0%           | 0.0%     |

# Hourly Average Load and LMP Difference: Jan through Aug 2023



©2023

## Real-Time Load-Weighted Average LMP

|     |          | 202      | 2          |            | 2023     |         |            |            |  |  |  |
|-----|----------|----------|------------|------------|----------|---------|------------|------------|--|--|--|
|     |          |          |            | Percent    |          |         |            | Percent    |  |  |  |
|     | Off Peak | On Peak  | Difference | Difference | Off Peak | On Peak | Difference | Difference |  |  |  |
| Jan | \$74.99  | \$62.54  | (\$12.46)  | (16.6%)    | \$33.20  | \$38.53 | \$5.32     | 16.0%      |  |  |  |
| Feb | \$45.70  | \$47.86  | \$2.16     | 4.7%       | \$23.45  | \$28.67 | \$5.22     | 22.3%      |  |  |  |
| Mar | \$41.58  | \$45.41  | \$3.83     | 9.2%       | \$26.96  | \$29.78 | \$