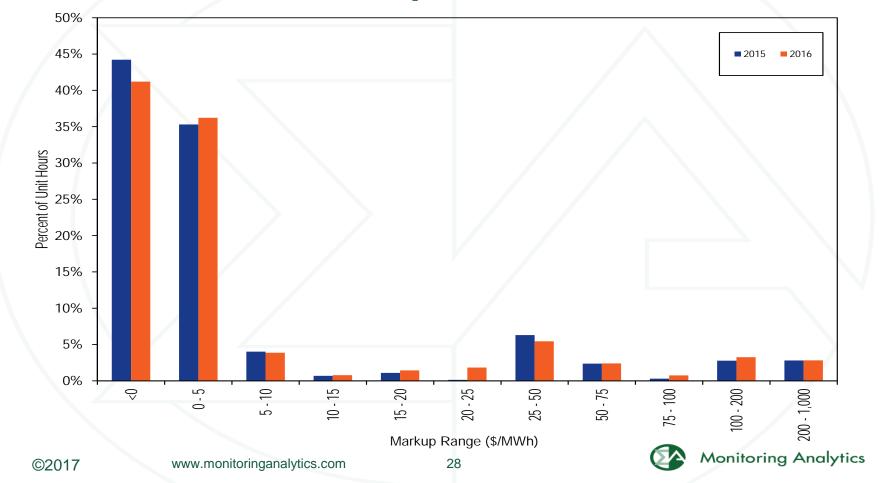

## The energy market results were competitive

| Market Element                     | Evaluation      | Market Design |
|------------------------------------|-----------------|---------------|
| Market Structure: Aggregate Market | Competitive     |               |
| Market Structure: Local Market     | Not Competitive |               |
| Participant Behavior               | Competitive     |               |
| Market Performance                 | Competitive     | Effective     |