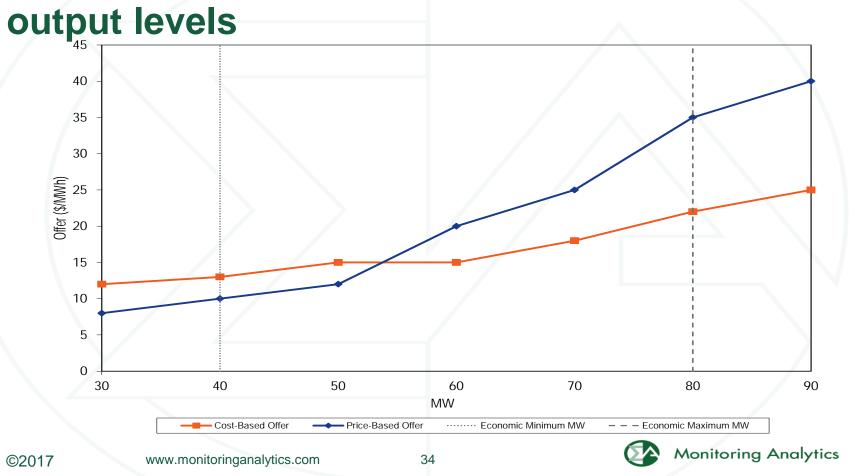

#### **Recommendations: Energy Market**

- Cost based offers equal to short run marginal cost
  - Replace Manual 15 with clear definitions for costbased offers
  - Fuel cost policies: algorithmic, verifiable, systematic
- Local market power mitigation improvements (TPS)
  - Constant markup on price and cost based offers
  - Cost based offer with same fuel as price based offer
  - PLS parameters at least as flexible as price based offer

#### **Recommendations: Energy Market**

- OEM parameters from CONE unit should be used for performance assessment and uplift
- Define explicit rules related to use of transmission penalty factors in setting LMP.