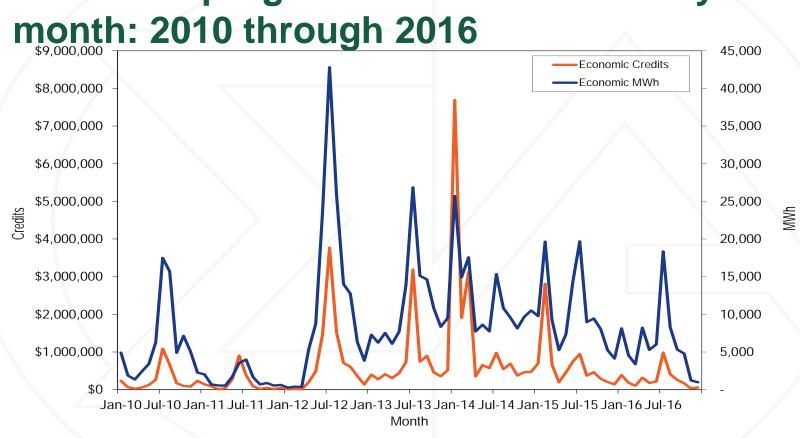

| 0.171                               |
|      |                   |                           |                                       |                                  |       |                                       |                                     |

#### **PJM Closed loop interfaces**



#### **Recommendations: Demand Response**

- Demand response should be removed from PJM capacity market.
  - Redesign to facilitate customers' response to prices
- Eliminate guaranteed DR strike price; pay LMP
- Demand response should be fully nodal
  - Compliance across zones should be eliminated
- M&V: cap baselines at PLC uniformly
- Eliminate net benefits test
  - Pay (LMP retail generation rate)
- Eliminate bankrupt customers from program

Economic program credits and MWh by



#### Demand response revenue by market



#### **Recommendations: Transactions**

- Submit transactions consistent with power flow not scheduled paths.
- Implement rules to prevent breaking up transactions to evade rules.
- Implement rules to prevent sham scheduling.
- Eliminate outdated definitions of interface pricing points.

#### **Recommendations: Transactions**

- Permit unlimited spot imports.
- Interchange pricing should reflect LMP logic.
  - No need for scheduling physical transactions.
- Make actual flow data available for eastern interconnection to MMUs and RTOs/ISOs.

### PJM's footprint and its external day-ahead and real-time scheduling interfaces



# PJM real-time and day-ahead scheduled import and export transaction volume



©2017

# The Regulation Market results were