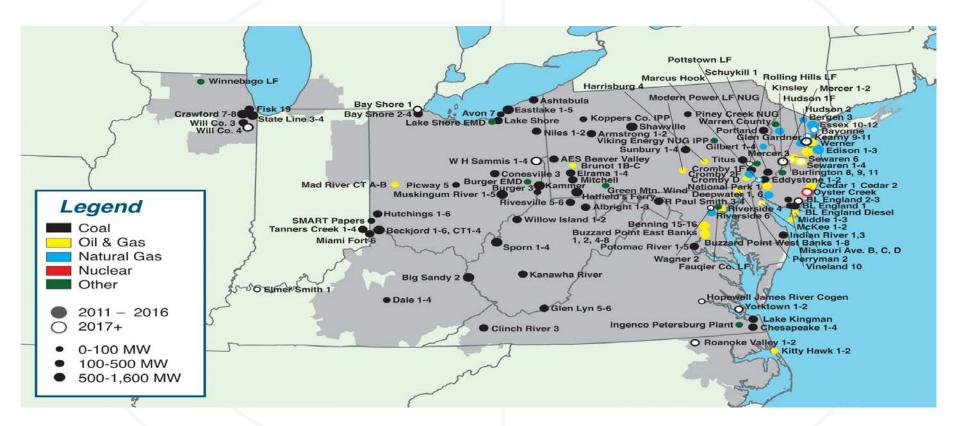

|                   |

#### PJM unit retirements: 2011 through 2020



#### Approved or active TX outage requests



#### Day-ahead market model TX outages



#### Approved or active TX outage requests



#### Recommendations: Energy Market Uplift

- PJM should not use closed loop interfaces to override LMP logic to accommodate:
  - Issues with DR product, e.g. non nodal.
  - Issues with reactive power modeling.
  - Issues with scarcity pricing, e.g. not locational.
- PJM should not use price setting logic to override LMP logic to reduce uplift.

#### Recommendations: Energy Market Uplift

- Disclose units receiving uplift
- Eliminate day-ahead uplift.
- Include regulation net revenue offset in uplift calculation.
- UTCs should pay uplift.
- Eliminate use of IBTs in calculating deviations.

Total energy uplift charges

www.monitoringanalytics.com

©2017

|