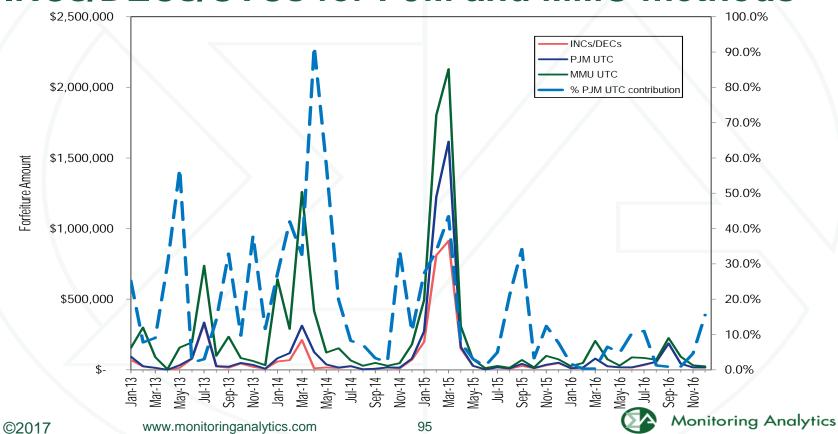

00.2) | \$400.6  |
| 2015/2016 | \$635.3   | \$223.4   | \$992.6    | \$858.8   | 86.5%   | 78.2%    | \$858.8   | \$744.8   | (\$113.9) | \$188.9  |
| 2016/2017 | \$375.2   | \$122.2   | \$604.1    | \$497.5   | 82.3%   | 77.4%    | \$497.5   | \$453.7   | (\$43.8)  | \$130.7  |
| Total     | \$2,692.4 | \$1,638.1 | \$6,111.0  | \$4,330.5 | 70.9%   | 63.1%    | \$4,330.5 | \$3,333.8 | (\$996.7) | \$896.1  |
|           |           |           |            |           |         |          |           |           |           |          |

#### FTR payout ratio



### **Stage 1B and Stage 2 ARR Allocations**



Annual FTR Auction volume-weighted



Monthly FTR forfeitures for physical and financial participants



### FTR forfeitures for INCs/DECs and INCs/DECs/UTCs for PJM and MMU methods



### Daily FTR net position ownership by FTR direction: 2016

|                   | ? Direction     |                     |        |
|-------------------|-----------------|---------------------|--------|
| Organization Type | Prevailing Flow | <b>Counter Flow</b> | All    |
| Physical          | 44.2%           | 24.0%               | 35.8%  |
| Financial         | 55.8%           | 76.0%               | 64.2%  |
| Total             | 100.0%          | 100.0%              | 100.0% |

### FTR profits by organization type

| Calendar Year | Physical      | Financial     | Total           |
|---------------|---------------|---------------|-----------------|
| 2011          | \$340,260,261 | \$125,697,493 | \$465,957,753   |
| 2012          | (\$7,634,041) | \$78,762,923  | \$71,128,882    |