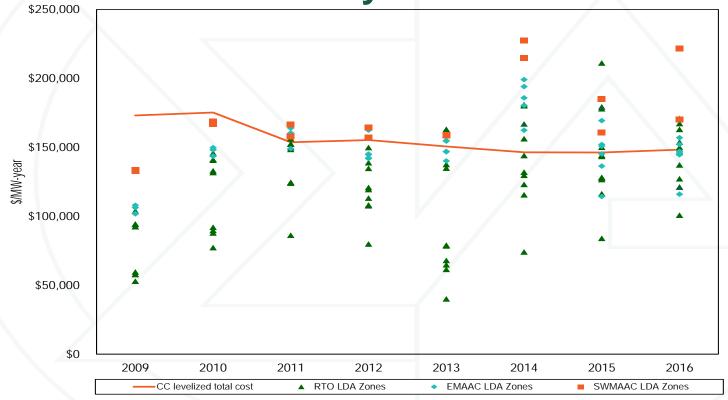

ar         | 128.0     | 0.1%    | 128.0     | 0.1%         | 252.4     | 0.1%    | 262.3     | 0.1%    |
| Solid waste   | 769.4     | 0.4%    | 767.5     | 0.4%         | 767.5     | 0.4%    | 769.4     | 0.4%    |
| Wind          | 912.4     | 0.5%    | 918.4     | 0.5%         | 1,019.1   | 0.6%    | 1,019.1   | 0.6%    |
| Total         | 177,682.8 | 100.0%  | 179,867.0 | 100.0%       | 182,061.4 | 100.0%  | 182,449.1 | 100.0%  |

#### Share of PJM installed capacity by fuel source



### **Fuel Diversity Index for capacity**



#### PJM EFORd



©2017

History of PJM capacity prices: 1999/2000 through 2019/2020



#### **RPM** capacity prices



New entrant CT net revenue and 20-year levelized total cost by LDA



# New entrant CC net revenue and 20-year levelized total cost by LDA



# New entrant CP net revenue and 20-year levelized total cost by LDA



### New entrant nuclear unit net revenue and 20-year levelized total cost by LDA



#### Historical new entrant CC revenue adequacy



# Proportion of units recovering avoidable costs: 2011 through 2016

|                       | ι    | Units with full recovery from    |      |      |      |      | Units with full recovery from all |      |      |      |      |      |
|-----------------------|------|----------------------------------|------|------|------|------|-----------------------------------|------|------|------|------|------|
|                       | ene  | energy and ancillary net revenue |      |      |      |      | markets                           |      |      |      |      |      |
| Technology