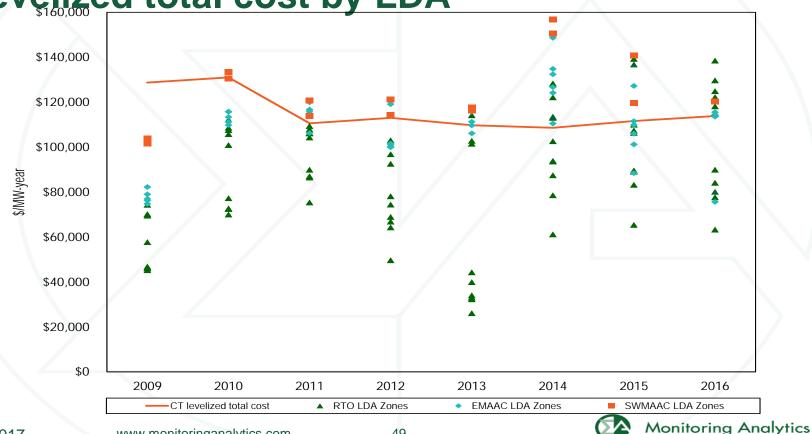

7.2   | 3.8%         | 6,779.8   | 3.7%    | 6,772.0   | 3.7%    |
| Solar         | 128.0     | 0.1%    | 128.0     | 0.1%         | 252.4     | 0.1%    | 262.3     | 0.1%    |
| Solid waste   | 769.4     | 0.4%    | 767.5     | 0.4%         | 767.5     | 0.4%    | 769.4     | 0.4%    |
| Wind          | 912.4     | 0.5%    | 918.4     | 0.5%         | 1,019.1   | 0.6%    | 1,019.1   | 0.6%    |
| Total         | 177,682.8 | 100.0%  | 179,867.0 | 100.0%       | 182,061.4 | 100.0%  | 182,449.1 | 100.0%  |

#### Share of PJM installed capacity by fuel source



### **Fuel Diversity Index for capacity**



#### PJM EFORd



©2017

History of PJM capacity prices: 1999/2000 through 2019/2020



#### **RPM** capacity prices



New entrant CT net revenue and 20-year levelized total cost by LDA



# New entrant CC net revenue and 20-year levelized total cost by LDA



# New entrant CP net revenue and 20-year levelized total cost by LDA



### New entrant nuclear unit net revenue and 20-year levelized total cost by LDA



#### Historical new entrant CC revenue adequacy



# Proportion of units recovering avoidable costs: 2011 through 2016

|                       | ι    | Units with full recovery from    |      |      |      |      | Units with full recovery from all |      |      |      |      |      |
|-----------------------|------|----------------------------------|------|------|------|------|-----------------------------------|------|------|------|------|------|
|                       | ene  | energy and ancillary net revenue |      |      |      |      | markets