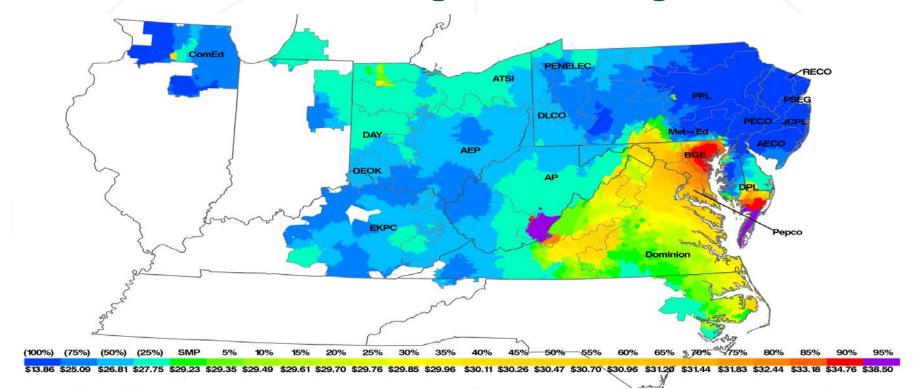

)           \$41.23         \$34.96         \$25.40         30.5%         49.4%           \$44.34         \$40.16         \$21.25         7.5%         14.9%           \$63.46         \$52.93         \$38.10         43.1%         31.8%           \$53.35         \$44.40         \$37.81         (15.9%)         (16.1%)           \$61.66         \$54.66         \$36.94         15.6%         23.1%           \$71.13         \$59.54         \$40.97         15.4%         8.9%           \$39.05         \$34.23         \$18.21         (45.1%)         (42.5%)           \$48.35         \$39.13         \$28.90         23.8%         14.3%           \$45.94         \$36.54         \$33.47         (5.0%) |

## PJM real-time load-weighted average LMP



#### PJM real-time, load-weighted, average LMP: 2016



Spot average fuel prices \$25 \$20 Average Price (\$/MMBtu) \$15 \$10 \$5 \$0 Sep-13 Sep-12 Dec-12 Mar-13 Jun-13 Mar-14 Jun-14 Sep-14 Dec-14 Mar-15 Jun-15 Mar-16 Jun-16 Sep-16 Central Appalachian Coal ----Northern Appalachian Coal ■Eastern Natural Gas Western Natural Gas PRB Coal

©2017

## Short run marginal costs of generation



Type of fuel used by real-time marginal units 80% 70% 60% Percent of Marginal Fuel 50% 40% 30% 20% 10% 0% 2004 2005 2006 2007 2008 2009 2010 2011 2012 2013 2014 2015 2016 ·Coal Gas Oil Wind --- Uranium Municipal Waste — Emergency DR Other Interface ---Hydro Monitoring Analytics www.monitoringanalytics.com 24 ©2017

## PJM real-time annual, fuel-cost adjusted, load-weighted average LMP

|         | 20                     | 16 Fuel-Cost Adjusted, Load |