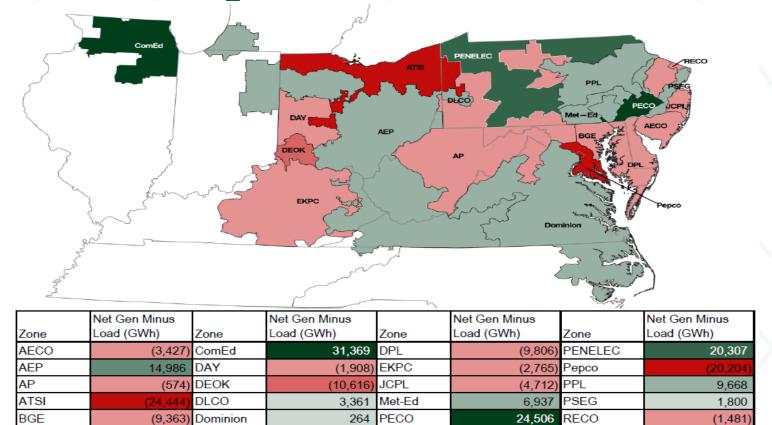

| 93.0%           | (1.4%)    |
| Pumped Storage Hydro  | 6,038.4          | 12.8%           | 6,074.3          | 13.9%           | 1.1%      |
| Run of River Hydro    | 7,000.9          | 30.5%           | 7,609.6          | 31.3%           | 0.8%      |
| Solar                 | 531.8            | 16.0%           | 970.3            | 17.7%           | 1.7%      |
| Steam                 | 388,709.8        | 43.8%           | 375,485.9        | 32.5%           | (11.3%)   |
| Wind                  | 16,609.7         | 28.4%           | 17,696.2         | 28.0%           | (0.3%)    |
| Total                 | 873,954.0        | 47.6%           | 895,139.6        | 41.2%           | (6.4%)    |

## Fuel diversity index for energy



### PJM real-time generation less real-time load



### PJM real-time, load-weighted, average LMP

| Real-Time, Load- | Weighted, Av                                                                                                                                                                                       | erage LMP