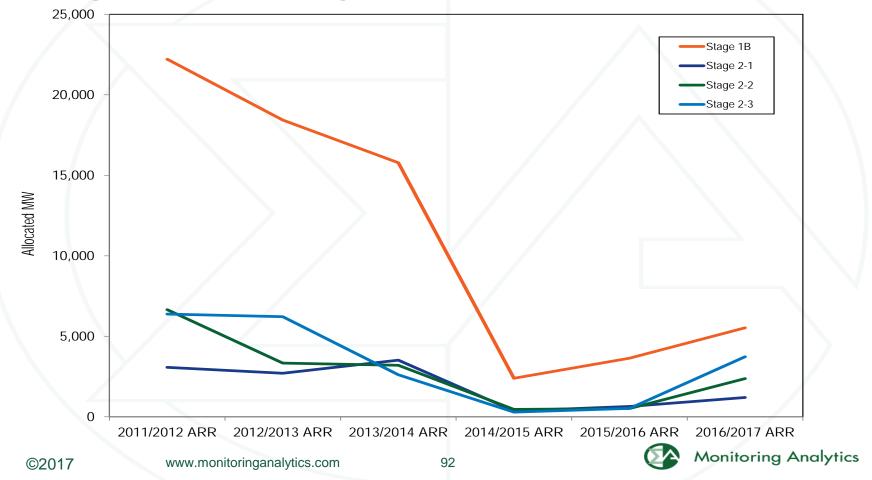

| 44.7%   | 43.2%    | \$794.0   | \$574.1   | (\$219.9) | \$0.0    |
| 2014/2015 | \$482.4   | \$404.4   | \$1,390.9  | \$886.8   | 63.8%   | 57.2%    | \$886.8   | \$686.6   | (\$200.2) | \$400.6  |
| 2015/2016 | \$635.3   | \$223.4   | \$992.6    | \$858.8   | 86.5%   | 78.2%    | \$858.8   | \$744.8   | (\$113.9) | \$188.9  |
| 2016/2017 | \$375.2   | \$122.2   | \$604.1    | \$497.5   | 82.3%   | 77.4%    | \$497.5   | \$453.7   | (\$43.8)  | \$130.7  |
| Total     | \$2,692.4 | \$1,638.1 | \$6,111.0  | \$4,330.5 | 70.9%   | 63.1%    | \$4,330.5 | \$3,333.8 | (\$996.7) | \$896.1  |
|           |           |           |            |           |         |          |           |           |           |          |

#### FTR payout ratio



### **Stage 1B and Stage 2 ARR Allocations**



Annual FTR Auction volume-weighted



Monthly FTR forfeitures for physical and financial participants



### FTR forfeitures for INCs/DECs and INCs/DECs/UTCs for PJM and MMU methods



### Daily FTR net position ownership by FTR direction: 2016

|                   | ? Direction     |                     |        |
|-------------------|-----------------|---------------------|--------|
| Organization Type | Prevailing Flow | <b>Counter Flow</b> | All    |
| Physical          | 44.2%           | 24.0%               | 35.8%  |
| Financial         | 55.8%           | 76.0%               | 64.2%  |
| Total             | 100.0%          | 100.0%              | 100.0% |

### FTR profits by organization type

| Calendar Year | Physical      | Financial     | Total           |
|---------------|--