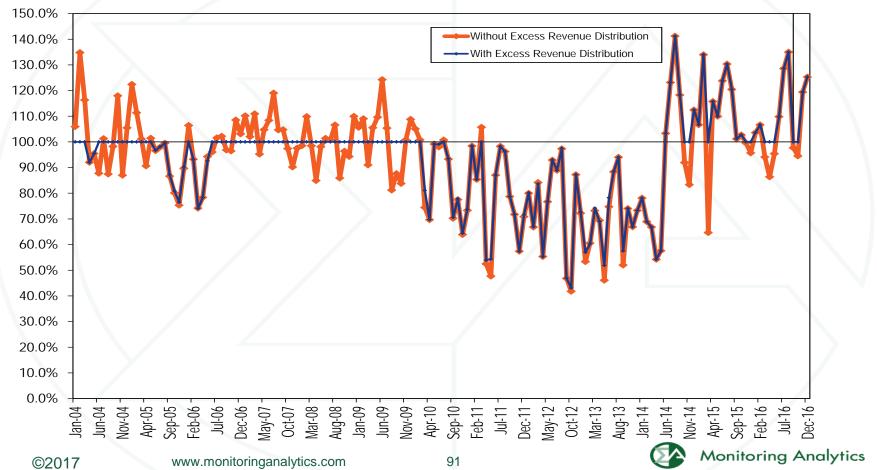

4 | \$337.7   | \$456.4   | \$1,777.1  | \$794.0   | 44.7%   | 43.2%    | \$794.0   | \$574.1   | (\$219.9) | \$0.0    |
| 2014/2015 | \$482.4   | \$404.4   | \$1,390.9  | \$886.8   | 63.8%   | 57.2%    | \$886.8   | \$686.6   | (\$200.2) | \$400.6  |
| 2015/2016 | \$635.3   | \$223.4   | \$992.6    | \$858.8   | 86.5%   | 78.2%    | \$858.8   | \$744.8   | (\$113.9) | \$188.9  |
| 2016/2017 | \$375.2   | \$122.2   | \$604.1    | \$497.5   | 82.3%   | 77.4%    | \$497.5   | \$453.7   | (\$43.8)  | \$130.7  |
| Total     | \$2,692.4 | \$1,638.1 | \$6,111.0  | \$4,330.5 | 70.9%   | 63.1%    | \$4,330.5 | \$3,333.8 | (\$996.7) | \$896.1  |
|           |           |           |            |           |         |          |           |           |           |          |

#### FTR payout ratio



### **Stage 1B and Stage 2 ARR Allocations**



Annual FTR Auction volume-weighted



Monthly FTR forfeitures for physical and financial participants



### FTR forfeitures for INCs/DECs and INCs/DECs/UTCs for PJM and MMU methods



### Daily FTR net position ownership by FTR direction: 2016

|                   | ? Direction     |                     |        |
|-------------------|-----------------|---------------------|--------|
| Organization Type | Prevailing Flow | <b>Counter Flow</b> | All    |
| Physical          | 44.2%           | 24.0%               | 35.8%  |
| Financial         | 55.8%           | 76.0%               | 64.2%  |
| Total             | 100.0%          | 100.0%              | 100.0% |

### FTR profits by organization type

| Calendar Year | Physical      | Finan