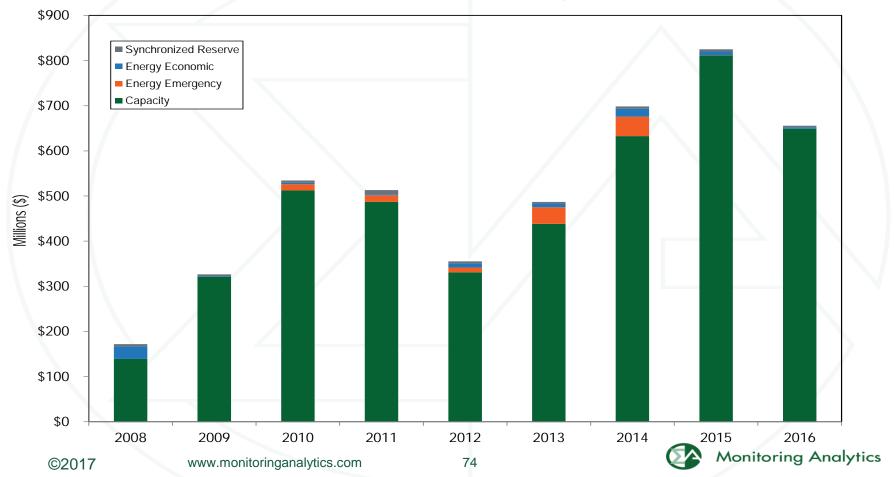

|
|      |                   |                           |                                       |                                  |       |                                       |                                     |

#### **PJM Closed loop interfaces**



#### **Recommendations: Demand Response**

- Demand response should be removed from PJM capacity market.
  - Redesign to facilitate customers' response to prices
- Eliminate guaranteed DR strike price; pay LMP
- Demand response should be fully nodal
  - Compliance across zones should be eliminated
- M&V: cap baselines at PLC uniformly
- Eliminate net benefits test
  - Pay (LMP retail generation rate)
- Eliminate bankrupt customers from program

Economic program credits and MWh by



#### Demand response revenue by market



#### **Recommendations: Transactions**

- Submit transactions consistent with power flow not scheduled paths.
- Implement rules to prevent breaking up transactions to evade rules.
- Implement rules to prevent sham scheduling.
- Eliminate outdated definitions of interface pricing points.

#### **Recommendations: Transactions**

- Permit unlimited spot imports.
- Interchange pricing should reflect LMP logic.
  - No need for scheduling physical transactions.
- Make actual flow data available for eastern interconnection to MMUs and RTOs/ISOs.

### PJM's footprint and its external day-ahead and real-time scheduling interfaces



# PJM real-time and day-ahead scheduled import and export transaction volume



©2017

# The Regulation Market results were competitive

| Market Element       | Eval