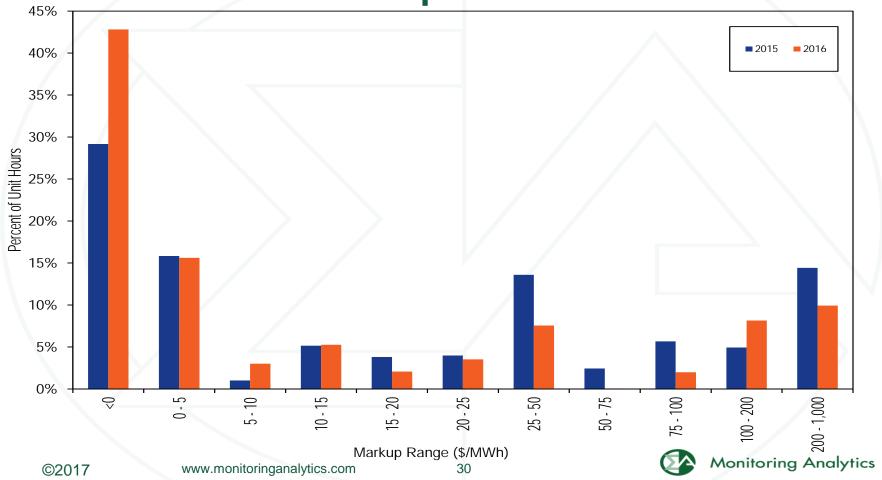

## The energy market results were competitive

| Market Element                     | Evaluation      | Market Design |
|------------------------------------|-----------------|---------------|
| Market Structure: Aggregate Market | Competitive     |               |
| Market Structure: Local Market     | Not Competitive |               |
| Participant Behavior               | Competitive     |               |
| Market Performance                 | Competitive     | Effective     |