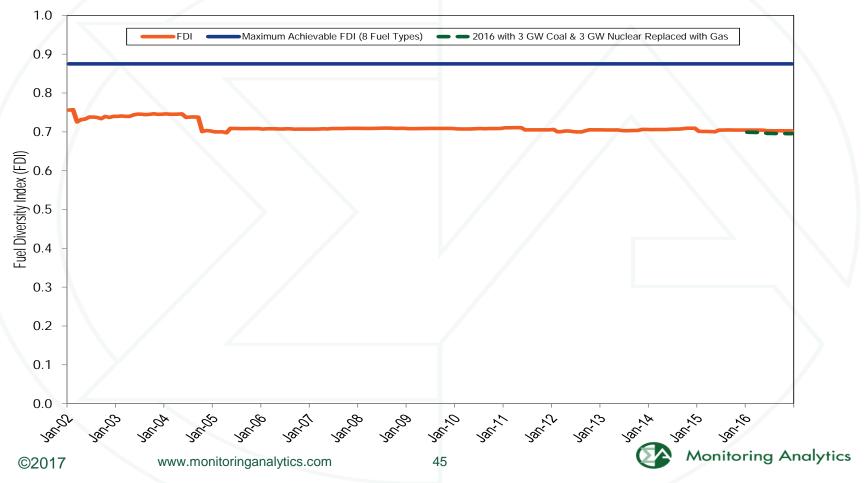

| 4.9%    | 8,850.4   | 4.9%    |
| Nuclear       | 33,071.5  | 18.6%   | 33,175.5  | 18.4%        | 33,050.6  | 18.2%   | 33,043.4  | 18.1%   |
| Oil           | 6,851.8   | 3.9%    | 6,787.2   | 3.8%         | 6,779.8   | 3.7%    | 6,772.0   | 3.7%    |
| Solar         | 128.0     | 0.1%    | 128.0     | 0.1%         | 252.4     | 0.1%    | 262.3     | 0.1%    |
| Solid waste   | 769.4     | 0.4%    | 767.5     | 0.4%         | 767.5     | 0.4%    | 769.4     | 0.4%    |
| Wind          | 912.4     | 0.5%    | 918.4     | 0.5%         | 1,019.1   | 0.6%    | 1,019.1   | 0.6%    |
| Total         | 177,682.8 | 100.0%  | 179,867.0 | 100.0%       | 182,061.4 | 100.0%  | 182,449.1 | 100.0%  |

#### Share of PJM installed capacity by fuel source



### **Fuel Diversity Index for capacity**



#### PJM EFORd



©2017

History of PJM capacity prices: 1999/2000 through 2019/2020



#### **RPM** capacity prices



New entrant CT net revenue and 20-year levelized total cost by LDA



# New entrant CC net revenue and 20-year levelized total cost by LDA



# New entrant CP net revenue and 20-year levelized total cost by LDA



### New entrant nuclear unit net revenue and 20-year levelized total cost by LDA



#### Historical new entrant CC revenue adequacy



# Proportion of units recovering avoidable costs: 2011 through 2016

|                       | ι    | Units with full recovery from    |      |      |      |      | Units with full recovery from all |      |      |      |      |      |
|-----------------------|------|----------------------------------|------|------|------|-----