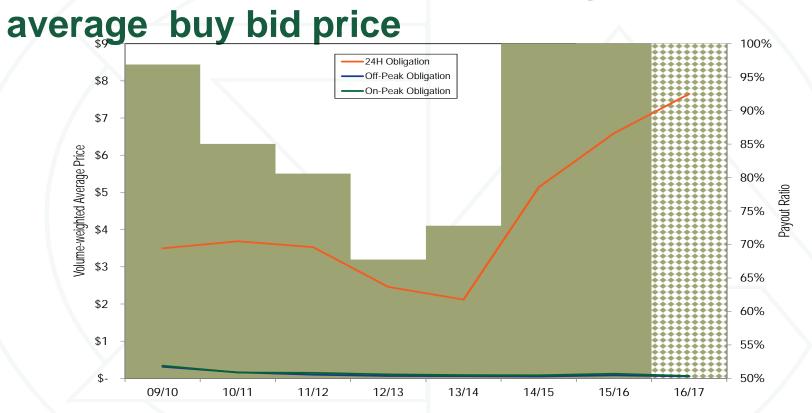

\$574.1   | (\$219.9) | \$0.0    |
| 2014/2015 | \$482.4   | \$404.4   | \$1,390.9  | \$886.8   | 63.8%   | 57.2%    | \$886.8   | \$686.6   | (\$200.2) | \$400.6  |
| 2015/2016 | \$635.3   | \$223.4   | \$992.6    | \$858.8   | 86.5%   | 78.2%    | \$858.8   | \$744.8   | (\$113.9) | \$188.9  |
| 2016/2017 | \$375.2   | \$122.2   | \$604.1    | \$497.5   | 82.3%   | 77.4%    | \$497.5   | \$453.7   | (\$43.8)  | \$130.7  |
| Total     | \$2,692.4 | \$1,638.1 | \$6,111.0  | \$4,330.5 | 70.9%   | 63.1%    | \$4,330.5 | \$3,333.8 | (\$996.7) | \$896.1  |
|           |           |           |            |           |         |          |           |           |           |          |

#### FTR payout ratio



### **Stage 1B and Stage 2 ARR Allocations**



Annual FTR Auction volume-weighted



Monthly FTR forfeitures for physical and financial participants



### FTR forfeitures for INCs/DECs and INCs/DECs/UTCs for PJM and MMU methods



### Daily FTR net position ownership by FTR direction: 2016

|                   | ? Direction     |                     |        |
|-------------------|-----------------|---------------------|--------|
| Organization Type | Prevailing Flow | <b>Counter Flow</b> | All    |
| Physical          | 44.2%           | 24.0%               | 35.8%  |
| Financial         | 55.8%           | 76.0%               | 64.2%  |
| Total             | 100.0%          | 100.0%              | 100.0% |

### FTR profits by organization type

| Calendar Year | Physical      | Financial     | Total           |
|---------------|---------------|---------------|--------