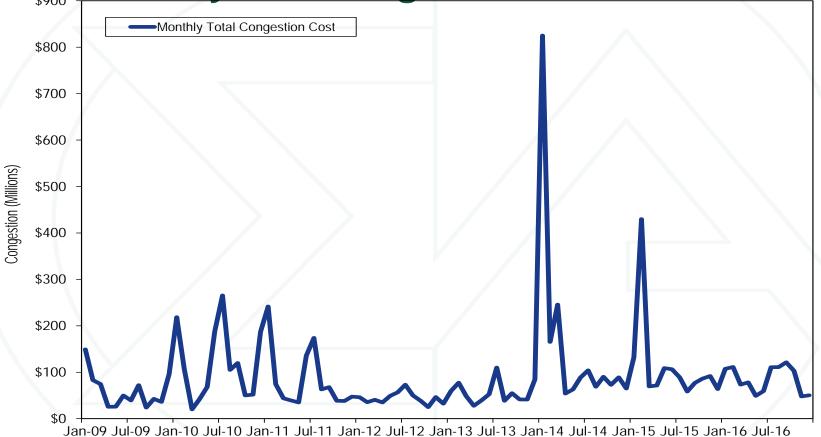

ing        |
| 2008 | \$2,052         | NA                  | \$34,306    | 6.0%           |
| 2009 | \$719           | (65.0%)             | \$26,550    | 2.7%           |
| 2010 | \$1,423         | 98.0%               | \$34,771    | 4.1%           |
| 2011 | \$999           | (29.8%)             | \$28,836    | 3.5%           |
| 2012 | \$529           | (47.0%)             | \$29,181    | 1.8%           |
| 2013 | \$677           | 28.0%               | \$33,862    | 2.0%           |
| 2014 | \$1,932         | 185.5%              | \$50,040    | 3.9%           |
| 2015 | \$1,385         | (28.3%)             | \$33,710    | 4.1%           |
| 2016 | \$1,024         | (26.1%)             | \$39,050    | 2.6%           |

PJM monthly total congestion Monthly Total Congestion Cost \$800



#### The capacity market results were competitive

| Market Element                     | Evaluation      | Market Design |
|------------------------------------|-----------------|---------------|
| Market Structure: Aggregate Market | Not Competitive |               |
| Market Structure: Local Market     | Not Competitive |               |
| Participant Behavior               | Competitive     |               |
| Market Performance                 | Competitive     | Mixed         |

#### **Recommendations: Capacity Market**

- Implement a MOPR for existing units
- All capacity imports should be deliverable to an LDA
- Consistent definition of a capacity resource as physical at time of auction and delivery year.
- Definition of LDA should be dynamic and market based.
- Net revenue calcu