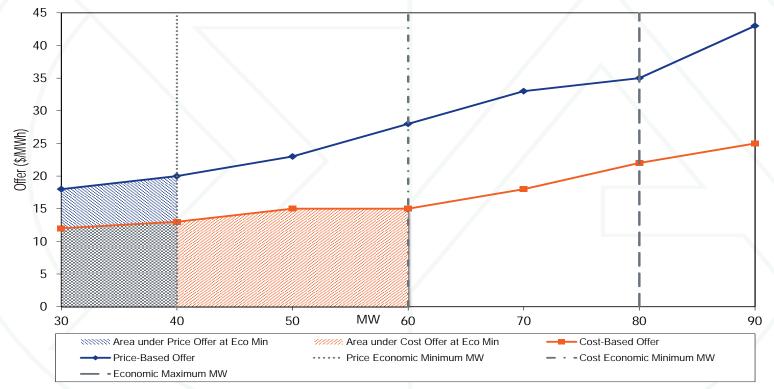

#### **Recommendations: Energy Market**

- Cost based offers equal to short run marginal cost
  - Replace Manual 15 with clear definitions for costbased offers
  - Fuel cost policies: algorithmic, verifiable, systematic
- Local market power mitigation improvements (TPS)
  - Constant markup on price and cost based offers
  - Cost based offer with same fuel as price based offer
  - PLS parameters at least as flexible as price based offer

#### **Recommendations: Energy Market**

- OEM parameters from CONE unit should be used for performance assessment and uplift
- Define explicit rules related to use of transmission penalty factors in setting LMP.