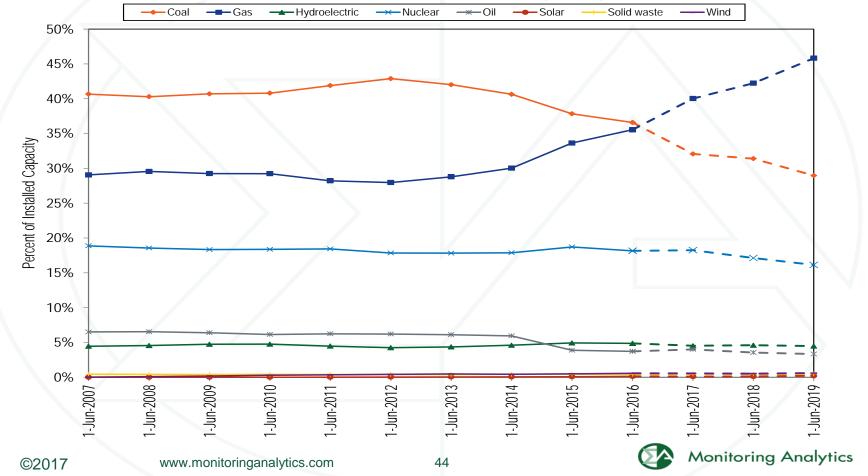

.9%    | 8,854.8   | 4.9%         | 8,850.4   | 4.9%    | 8,850.4   | 4.9%    |
| Nuclear       | 33,071.5  | 18.6%   | 33,175.5  | 18.4%        | 33,050.6  | 18.2%   | 33,043.4  | 18.1%   |
| Oil           | 6,851.8   | 3.9%    | 6,787.2   | 3.8%         | 6,779.8   | 3.7%    | 6,772.0   | 3.7%    |
| Solar         | 128.0     | 0.1%    | 128.0     | 0.1%         | 252.4     | 0.1%    | 262.3     | 0.1%    |
| Solid waste   | 769.4     | 0.4%    | 767.5     | 0.4%         | 767.5     | 0.4%    | 769.4     | 0.4%    |
| Wind          | 912.4     | 0.5%    | 918.4     | 0.5%         | 1,019.1   | 0.6%    | 1,019.1   | 0.6%    |
| Total         | 177,682.8 | 100.0%  | 179,867.0 | 100.0%       | 182,061.4 | 100.0%  | 182,449.1 | 100.0%  |

#### Share of PJM installed capacity by fuel source



### **Fuel Diversity Index for capacity**



#### PJM EFORd



©2017

History of PJM capacity prices: 1999/2000 through 2019/2020



#### **RPM** capacity prices



New entrant CT net revenue and 20-year levelized total cost by LDA



# New entrant CC net revenue and 20-year levelized total cost by LDA



# New entrant CP net revenue and 20-year levelized total cost by LDA



### New entrant nuclear unit net revenue and 20-year levelized total cost by LDA



#### Historical new entrant CC revenue adequacy



# Proportion of units recovering avoidable costs: 2011 through 2016

|                       | ι    | Units with full recovery from    |      |      |      |      | Units with full recovery from all |      |      |      |      |      |
|-----------------------|------|----------------