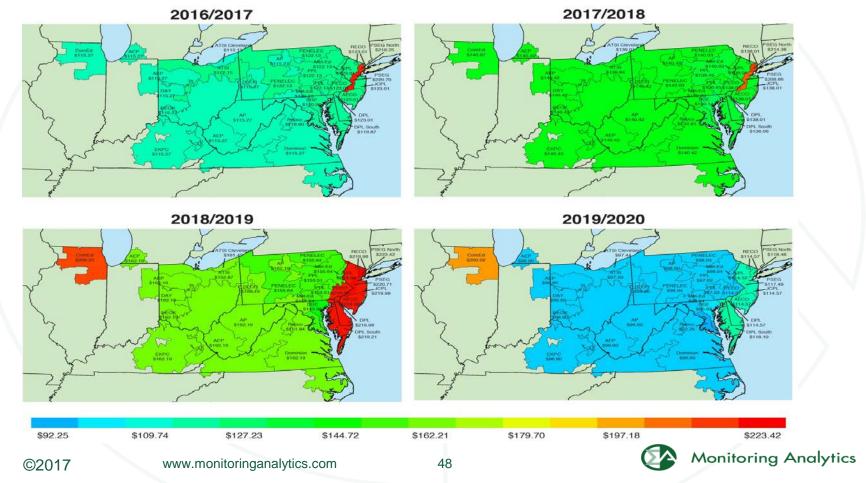

| 33,043.4  | 18.1%   |
| Oil           | 6,851.8   | 3.9%    | 6,787.2   | 3.8%         | 6,779.8   | 3.7%    | 6,772.0   | 3.7%    |
| Solar         | 128.0     | 0.1%    | 128.0     | 0.1%         | 252.4     | 0.1%    | 262.3     | 0.1%    |
| Solid waste   | 769.4     | 0.4%    | 767.5     | 0.4%         | 767.5     | 0.4%    | 769.4     | 0.4%    |
| Wind          | 912.4     | 0.5%    | 918.4     | 0.5%         | 1,019.1   | 0.6%    | 1,019.1   | 0.6%    |
| Total         | 177,682.8 | 100.0%  | 179,867.0 | 100.0%       | 182,061.4 | 100.0%  | 182,449.1 | 100.0%  |

#### Share of PJM installed capacity by fuel source



### **Fuel Diversity Index for capacity**



#### PJM EFORd



©2017

History of PJM capacity prices: 1999/2000 through 2019/2020



#### **RPM** capacity prices



New entrant CT net revenue and 20-year levelized total cost by LDA



# New entrant CC net revenue and 20-year levelized total cost by LDA



# New entrant CP net revenue and 20-year levelized total cost by LDA



### New entrant nuclear unit net revenue and 20-year levelized total cost by LDA



#### Historical new entrant CC revenue adequacy



# Proportion of units recovering avoidable costs: 2011 through 2016

|                       | ι    | Units with full recovery from    |      |      |      |      | Units with full recovery from all |      |      |      |      |      |
|-----------------------|------|----------------------------------|------|------|------|------|-----------------------------------|------|------|------|------|------|
|                       | ene  | energy and an