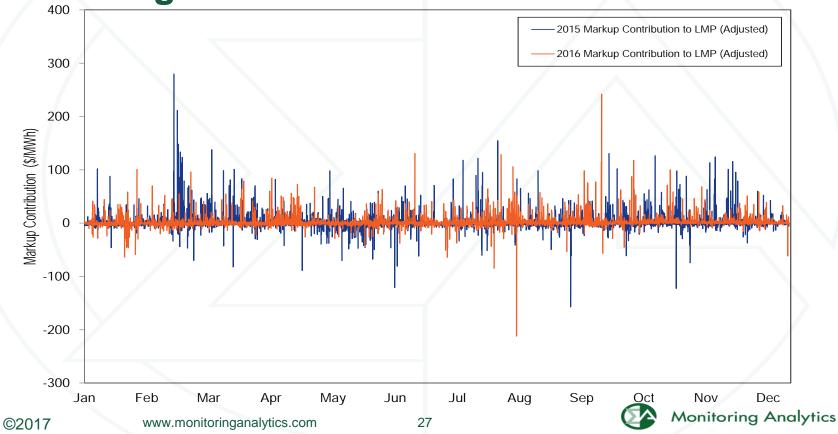

## The energy market results were competitive

| Market Element                     | Evaluation      | Market Design |
|------------------------------------|-----------------|---------------|
| Market Structure: Aggregate Market | Competitive     |               |
| Market Structure: Local Market     | Not Competitive |               |
| Participant Behavior               | Competitive     |               |
| Market Performance                 | Competitive     | Effective     |