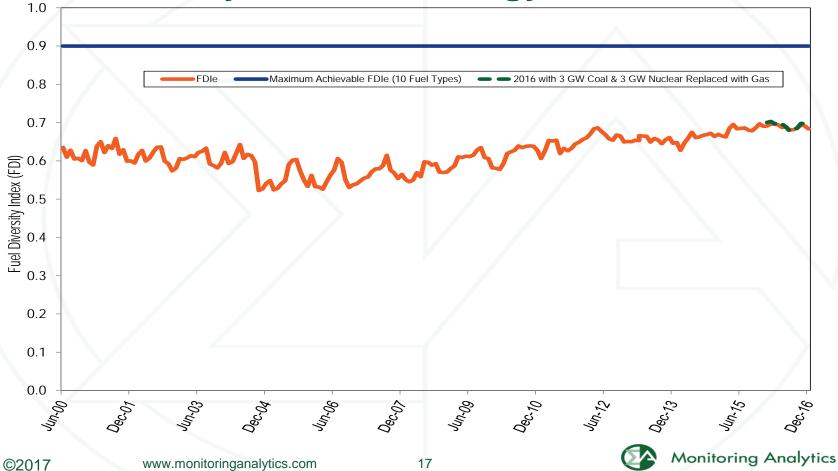

| 279,106.5        | 94.5%           | 279,546.4        | 93.0%           | (1.4%)    |
| Pumped Storage Hydro  | 6,038.4          | 12.8%           | 6,074.3          | 13.9%           | 1.1%      |
| Run of River Hydro    | 7,000.9          | 30.5%           | 7,609.6          | 31.3%           | 0.8%      |
| Solar                 | 531.8            | 16.0%           | 970.3            | 17.7%           | 1.7%      |
| Steam                 | 388,709.8        | 43.8%           | 375,485.9        | 32.5%           | (11.3%)   |
| Wind                  | 16,609.7         | 28.4%           | 17,696.2         | 28.0%           | (0.3%)    |
| Total                 | 873,954.0        | 47.6%           | 895,139.6        | 41.2%           | (6.4%)    |

## Fuel diversity index for energy



### PJM real-time generation less real-time load



### PJM real-time, load-weighted, average LMP

| Real-Time, Load- | Weighted, Av                                                                                                                                                                                       | erage LMP