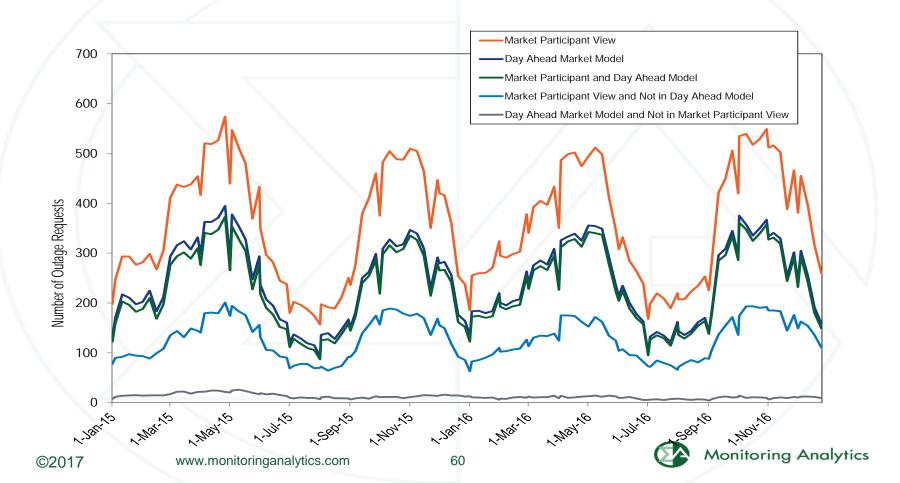

|                   |

#### PJM unit retirements: 2011 through 2020



#### Approved or active TX outage requests



#### Day-ahead market model TX outages



#### Approved or active TX outage requests



#### Recommendations: Energy Market Uplift

- PJM should not use closed loop interfaces to override LMP logic to accommodate:
  - Issues with DR product, e.g. non nodal.
  - Issues with reactive power modeling.
  - Issues with scarcity pricing, e.g. not locational.
- PJM should not use price setting logic to override LMP logic to reduce uplift.

#### Recommendations: Energy Market Uplift

- Disclose units receiving uplift
- Eliminate day-ahead uplift.
- Include regulation net revenue offset in uplift calculation.
- UTCs should pay uplift.
- Eliminate use of IBTs in calculating deviations.

Total energy uplift charges

www.monitoringanalytics.com

©2017

|       | Total Energy Uplift       | Change (Mi