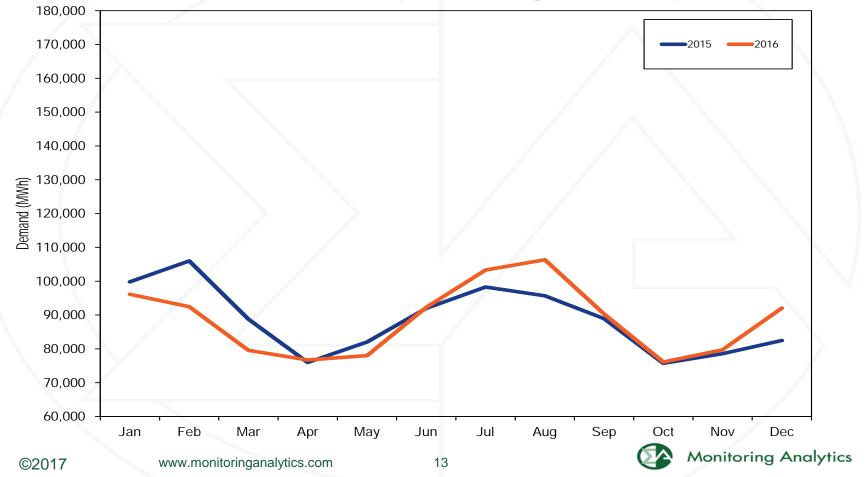

31,341         5,728         1.6%         (7.2%)         5.7%           30,297         5,873         32,165         5,564         0.6%         6.2%         2.6%           35,776         7,976         37,676         8,145         18.1%         35.8%         17.1%           37,395         6,834         39,380         6,716         4.5%         (14.3%)         4.5%           49,963         13,004         54,953         14,947         33.6%         90.3%         39.5%           78,150         16,296         85,301         16,546         56.4%         25.3%         55.2%           79,471         14,534         85,696         15,133         1.7%         (10.8%)         0.5%           81,681         14,618         87,897         15,199         2.8 |

## PJM real-time monthly average hourly load



# Average PJM aggregate real-time generation supply curves: summer of 2015 and 2016



PJM generation by fuel source

|               |                | 2015      |         | 2016      |         | Change in |  |
|---------------|----------------|-----------|---------|-----------|---------|-----------|--|
|               |                | GWh       | Percent | GWh       | Percent | Output    |  |
| Coal          |                | 284,757.4 | 36.2%   | 275,281.7 | 33.9%   | (3.3%)    |  |
|               | Bituminous     | 257,700.0 | 32.8%   | 241,050.2 | 29.7%   | (6.5%)    |  |
|               | Sub Bituminous | 22,528.7  | 2.9%    | 28,949.7  | 3.6%    | 28.5%     |  |
|               | Other Coal     | 4,528.6   | 0.6%    | 5,281.7   | 0.7%    | 16.6%     |  |
| Nuclear       |