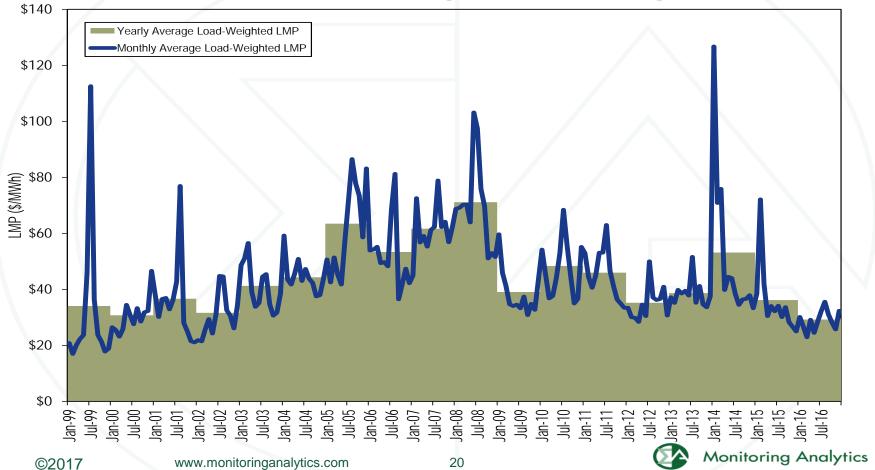

\$23.40         \$26.75         (13.8%)         (6.7%)           \$41.23         \$34.96         \$25.40         30.5%         49.4%           \$44.34         \$40.16         \$21.25         7.5%         14.9%           \$63.46         \$52.93         \$38.10         43.1%         31.8%           \$53.35         \$44.40         \$37.81         (15.9%)         (16.1%)           \$61.66         \$54.66         \$36.94         15.6%         23.1%           \$71.13         \$59.54         \$40.97         15.4%         8.9%           \$39.05         \$34.23         \$18.21         (45.1%)         (42.5%)           \$48.35         \$39.13         \$28.90         23.8%         14.3%           \$45.94         \$36.54         \$33.47         (5.0%) |

## PJM real-time load-weighted average LMP



#### PJM real-time, load-weighted, average LMP: 2016



Spot average fuel prices \$25 \$20 Average Price (\$/MMBtu) \$15 \$10 \$5 \$0 Sep-13 Sep-12 Dec-12 Mar-13 Jun-13 Mar-14 Jun-14 Sep-14 Dec-14 Mar-15 Jun-15 Mar-16 Jun-16 Sep-16 Central Appalachian Coal ----Northern Appalachian Coal ■Eastern Natural Gas Western Natural Gas PRB Coal

©2017

## Short run marginal costs of generation



Type of fuel used by real-time marginal units 80% 70% 60% Percent of Marginal Fuel 50% 40% 30% 20% 10% 0% 2004 2005 2006 2007 2008 2009 2010 2011 2012 2013 2014 2015 2016 ·Coal Gas Oil Wind --- Uranium Municipal Waste — Emergency DR Other Interface ---Hydro Monitoring Analytics www.monitoringanalytics.com 24 ©2017

## PJM real-time annual, fuel-cost adjusted, load-weighted average LMP

|         | 20