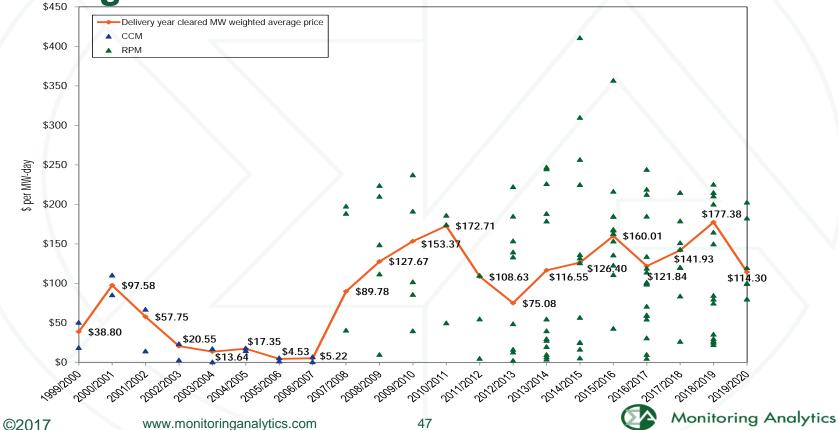

8.4%        | 33,050.6  | 18.2%   | 33,043.4  | 18.1%   |
| Oil           | 6,851.8   | 3.9%    | 6,787.2   | 3.8%         | 6,779.8   | 3.7%    | 6,772.0   | 3.7%    |
| Solar         | 128.0     | 0.1%    | 128.0     | 0.1%         | 252.4     | 0.1%    | 262.3     | 0.1%    |
| Solid waste   | 769.4     | 0.4%    | 767.5     | 0.4%         | 767.5     | 0.4%    | 769.4     | 0.4%    |
| Wind          | 912.4     | 0.5%    | 918.4     | 0.5%         | 1,019.1   | 0.6%    | 1,019.1   | 0.6%    |
| Total         | 177,682.8 | 100.0%  | 179,867.0 | 100.0%       | 182,061.4 | 100.0%  | 182,449.1 | 100.0%  |

#### Share of PJM installed capacity by fuel source



### **Fuel Diversity Index for capacity**



#### PJM EFORd



©2017

History of PJM capacity prices: 1999/2000 through 2019/2020



#### **RPM** capacity prices



New entrant CT net revenue and 20-year levelized total cost by LDA



# New entrant CC net revenue and 20-year levelized total cost by LDA



# New entrant CP net revenue and 20-year levelized total cost by LDA



### New entrant nuclear unit net revenue and 20-year levelized total cost by LDA



#### Historical new entrant CC revenue adequacy



# Proportion of units recovering avoidable costs: 2011 through 2016

|                       | ι    | Units with full recovery from    |      |      |      |      | Units with full recovery from all |      |      |      |      |      |
|-----------------------|------|----------------------------------|------|------|------|------|-----------------------------------|------|------|------|------|------|
|