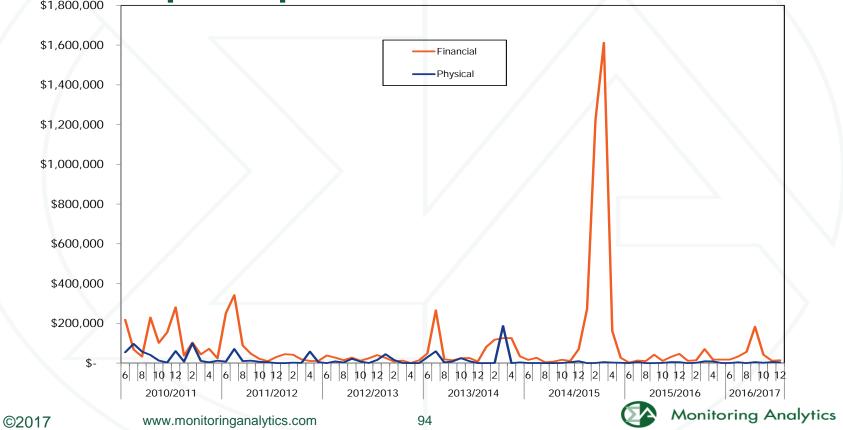

4   | \$1,390.9  | \$886.8   | 63.8%   | 57.2%    | \$886.8   | \$686.6   | (\$200.2) | \$400.6  |
| 2015/2016 | \$635.3   | \$223.4   | \$992.6    | \$858.8   | 86.5%   | 78.2%    | \$858.8   | \$744.8   | (\$113.9) | \$188.9  |
| 2016/2017 | \$375.2   | \$122.2   | \$604.1    | \$497.5   | 82.3%   | 77.4%    | \$497.5   | \$453.7   | (\$43.8)  | \$130.7  |
| Total     | \$2,692.4 | \$1,638.1 | \$6,111.0  | \$4,330.5 | 70.9%   | 63.1%    | \$4,330.5 | \$3,333.8 | (\$996.7) | \$896.1  |
|           |           |           |            |           |         |          |           |           |           |          |

#### FTR payout ratio



### **Stage 1B and Stage 2 ARR Allocations**



Annual FTR Auction volume-weighted



Monthly FTR forfeitures for physical and financial participants



### FTR forfeitures for INCs/DECs and INCs/DECs/UTCs for PJM and MMU methods



### Daily FTR net position ownership by FTR direction: 2016

|                   | ? Direction     |                     |        |
|-------------------|-----------------|---------------------|--------|
| Organization Type | Prevailing Flow | <b>Counter Flow</b> | All    |
| Physical          | 44.2%           | 24.0%               | 35.8%  |
| Financial         | 55.8%           | 76.0%               | 64.2%  |
| Total             | 100.0%          | 100.0%              | 100.0% |

### FTR profits by organization type

| Calendar Year | Physical      | Financial     | Total           |
|---------------|---------------|---------------|-----------------|
| 2011          | \$340,260,261 | \$125,697,493 | \$465,