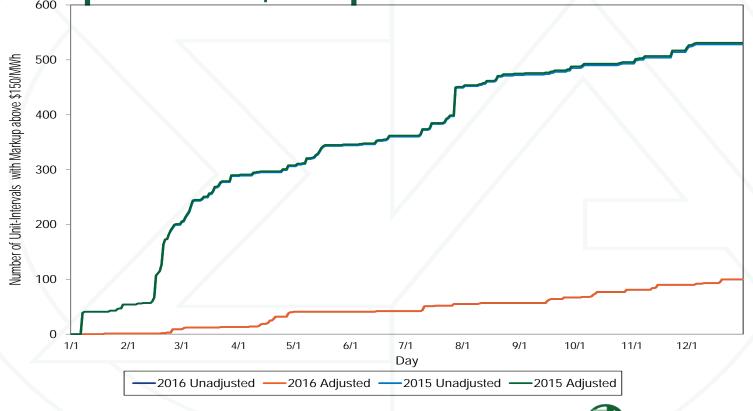

0%    | (0.0%)  |
| Constraint Violation Adder        | (\$0.00)            | (0.0%)  | \$0.00              | 0.0%    | 0.0%    |
| LPA-SCED Differential             | (\$0.11)            | (0.3%)  | (\$0.01)            | (0.0%)  | 0.3%    |
| Decrease Generation Adder         | (\$0.06)            | (0.2%)  | (\$0.03)            | (0.1%)  | 0.1%    |
| Wind                              | (\$0.07)            | (0.2%)  | (\$0.05)            | (0.2%)  | 0.0%    |
| Total                             | \$36.16             | 100.0%  | \$29.23             | 100.0%  | 0.0%    |

Markup contribution to real-time hourly load-weighted LMP



### Distribution of markup of coal units



## Distribution of markup of gas units







Cumulative number of unit intervals with markups above \$150 per MWh



## Offer capping – energy only

|      | Real Tir          | ne     | Day Ahe    | ead    |
|------|-------------------|--------|------------|--------|
|      | <b>Unit Hours</b> | MW     | Unit Hours | MW     |
| Year | Capped            | Capped | Capped     | Capped |
| 2012 | 0.8%              | 0.4%   | 0.1%       | 0.1%   |
| 2013 | 0.4%              | 0.2%   | 0.1%       | 0.0%   |
| 2014 | 0.5%              | 0.2%   | 0.2%       | 0.1%   |
| 2015 | 0.4%              | 0.2%   | 0.2%       | 0.1%   |
| 2016 | 0.4%              | 0.2%   | 0.1%       | 0.0%   |

## Offers with a positive markup but different economic minimum MW



Offers with varying markups at different MW



## Dual fuel unit offers: cost and price



Bid and cleared INCs, DECs and UTCs (MW) INC Average Cleared MW