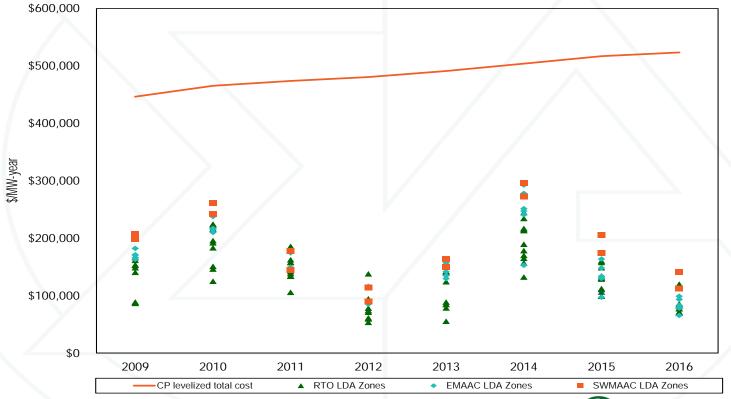

| 0.1%    | 262.3     | 0.1%    |
| Solid waste   | 769.4     | 0.4%    | 767.5     | 0.4%         | 767.5     | 0.4%    | 769.4     | 0.4%    |
| Wind          | 912.4     | 0.5%    | 918.4     | 0.5%         | 1,019.1   | 0.6%    | 1,019.1   | 0.6%    |
| Total         | 177,682.8 | 100.0%  | 179,867.0 | 100.0%       | 182,061.4 | 100.0%  | 182,449.1 | 100.0%  |

#### Share of PJM installed capacity by fuel source



### **Fuel Diversity Index for capacity**



#### PJM EFORd



©2017

History of PJM capacity prices: 1999/2000 through 2019/2020



#### **RPM** capacity prices



New entrant CT net revenue and 20-year levelized total cost by LDA



# New entrant CC net revenue and 20-year levelized total cost by LDA



# New entrant CP net revenue and 20-year levelized total cost by LDA



### New entrant nuclear unit net revenue and 20-year levelized total cost by LDA



#### Historical new entrant CC revenue adequacy



# Proportion of units recovering avoidable costs: 2011 through 2016

|                       | ι    | Units with full recovery from    |      |      |      |      | Units with full recovery from all |      |      |      |      |      |
|-----------------------|------|----------------------------------|------|------|------|------|-----------------------------------|------|------|------|------|------|
|                       | ene  | energy and ancillary net revenue |      |      |      |      | markets                           |      |      |      |      |      |
| Technology            | 2011 | 2012                             | 2013 | 2014 | 2015 | 2016