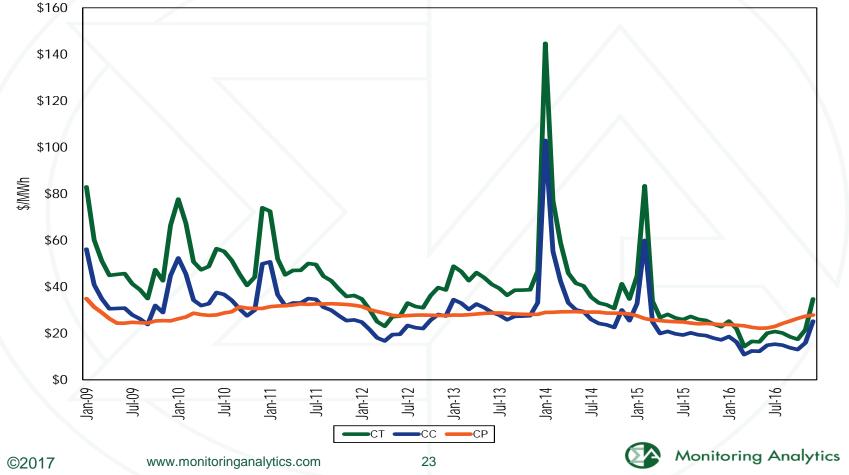

\$54.66         \$36.94         15.6%         23.1%           \$71.13         \$59.54         \$40.97         15.4%         8.9%           \$39.05         \$34.23         \$18.21         (45.1%)         (42.5%)           \$48.35         \$39.13         \$28.90         23.8%         14.3%           \$45.94         \$36.54         \$33.47         (5.0%) |

## PJM real-time load-weighted average LMP



#### PJM real-time, load-weighted, average LMP: 2016



Spot average fuel prices \$25 \$20 Average Price (\$/MMBtu) \$15 \$10 \$5 \$0 Sep-13 Sep-12 Dec-12 Mar-13 Jun-13 Mar-14 Jun-14 Sep-14 Dec-14 Mar-15 Jun-15 Mar-16 Jun-16 Sep-16 Central Appalachian Coal ----Northern Appalachian Coal ■Eastern Natural Gas Western Natural Gas PRB Coal

©2017

## Short run marginal costs of generation



Type of fuel used by real-time marginal units 80% 70% 60% Percent of Marginal Fuel 50% 40% 30% 20% 10% 0% 2004 2005 2006 2007 2008 2009 2010 2011 2012 2013 2014 2015 2016 ·Coal Gas Oil Wind --- Uranium Municipal Waste — Emergency DR Other Interface ---Hydro Monitoring Analytics www.monitoringanalytics.com 24 ©2017

## PJM real-time annual, fuel-cost adjusted, load-weighted average LMP

|         | 20                     | 16 Fuel-Cost Adjusted, Load |         |
|---------|------------------------|-----------------------------|---------|
|         | 2016 Load-Weighted LMP | Weighted LMP                | Change  |
| Average | \$29.23                | \$29.72                     | 1.7%    |
|         | 20                     | 16 Fuel-Cost Adjusted, Load |         |
|         | 2015 Load-We