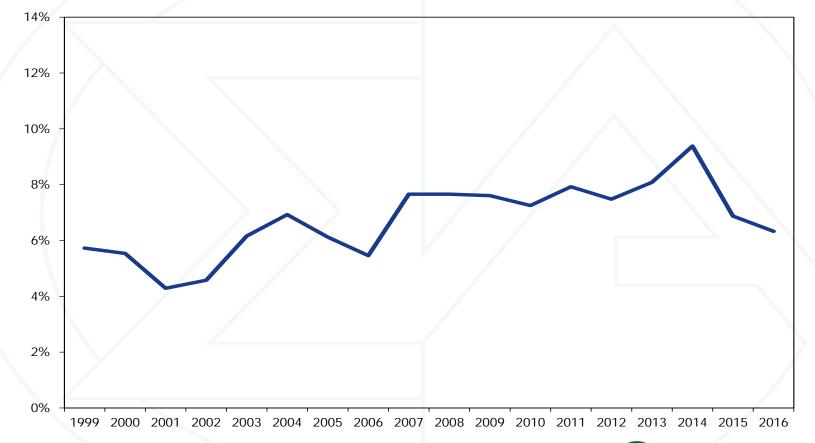

.4   | 4.9%    |
| Nuclear       | 33,071.5  | 18.6%   | 33,175.5  | 18.4%        | 33,050.6  | 18.2%   | 33,043.4  | 18.1%   |
| Oil           | 6,851.8   | 3.9%    | 6,787.2   | 3.8%         | 6,779.8   | 3.7%    | 6,772.0   | 3.7%    |
| Solar         | 128.0     | 0.1%    | 128.0     | 0.1%         | 252.4     | 0.1%    | 262.3     | 0.1%    |
| Solid waste   | 769.4     | 0.4%    | 767.5     | 0.4%         | 767.5     | 0.4%    | 769.4     | 0.4%    |
| Wind          | 912.4     | 0.5%    | 918.4     | 0.5%         | 1,019.1   | 0.6%    | 1,019.1   | 0.6%    |
| Total         | 177,682.8 | 100.0%  | 179,867.0 | 100.0%       | 182,061.4 | 100.0%  | 182,449.1 | 100.0%  |

#### Share of PJM installed capacity by fuel source



### **Fuel Diversity Index for capacity**



#### PJM EFORd



©2017

History of PJM capacity prices: 1999/2000 through 2019/2020



#### **RPM** capacity prices



New entrant CT net revenue and 20-year levelized total cost by LDA



# New entrant CC net revenue and 20-year levelized total cost by LDA



# New entrant CP net revenue and 20-year levelized total cost by LDA



### New entrant nuclear unit net revenue and 20-year levelized total cost by LDA



#### Historical new entrant CC revenue adequacy



# Proportion of units recovering avoidable costs: 2011 through 2016

|                       | ι    | Units with full recovery from    |      |      |      |      | Units with full recovery from all |      |      |      |      |      |
|-----------------------|------|----------------------------------|------|------|------|------|----------------