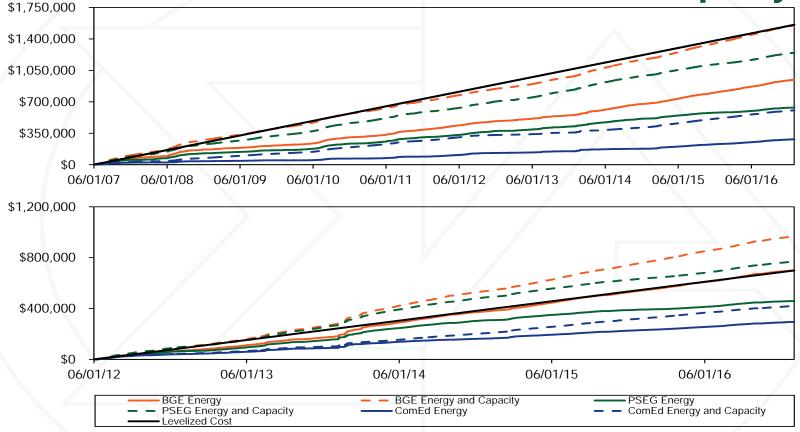

0.4%    |
| Wind          | 912.4     | 0.5%    | 918.4     | 0.5%         | 1,019.1   | 0.6%    | 1,019.1   | 0.6%    |
| Total         | 177,682.8 | 100.0%  | 179,867.0 | 100.0%       | 182,061.4 | 100.0%  | 182,449.1 | 100.0%  |

#### Share of PJM installed capacity by fuel source



### **Fuel Diversity Index for capacity**



#### PJM EFORd



©2017

History of PJM capacity prices: 1999/2000 through 2019/2020



#### **RPM** capacity prices



New entrant CT net revenue and 20-year levelized total cost by LDA



# New entrant CC net revenue and 20-year levelized total cost by LDA



# New entrant CP net revenue and 20-year levelized total cost by LDA



### New entrant nuclear unit net revenue and 20-year levelized total cost by LDA



#### Historical new entrant CC revenue adequacy



# Proportion of units recovering avoidable costs: 2011 through 2016

|                       | ι    | Units with full recovery from    |      |      |      |      | Units with full recovery from all |      |      |      |      |      |
|-----------------------|------|----------------------------------|------|------|------|------|-----------------------------------|------|------|------|------|------|
|                       | ene  | energy and ancillary net revenue |      |      |      |      | markets                           |      |      |      |      |      |
| Technology            | 2011 | 2012                             | 2013 | 2014 | 2015 | 2016 | 2011                              | 2012 | 2013 | 2014 | 2015 | 2016 |
| CC - Combined Cycle   | 55%  | 46%