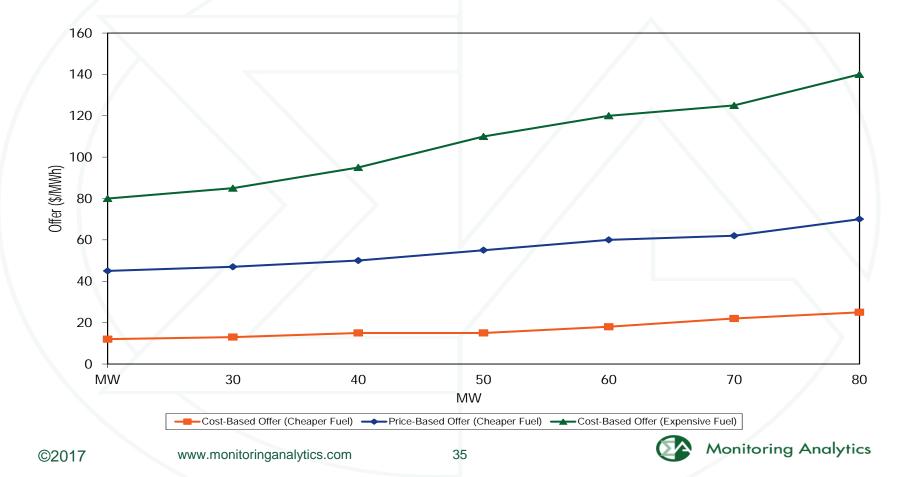

#### **Recommendations: Energy Market**

- Cost based offers equal to short run marginal cost
  - Replace Manual 15 with clear definitions for costbased offers
  - Fuel cost policies: algorithmic, verifiable, systematic
- Local market power mitigation improvements (TPS)
  - Constant markup on price and cost based offers
  - Cost based offer with same fuel as price based offer
  - PLS parameters at least as flexible as price based offer

#### **Recommendations: Energy Market**

- OEM parameters from CONE unit should be used for performance assessment and uplift
- Define explicit rules related to use of transmission penalty factors in setting LMP.