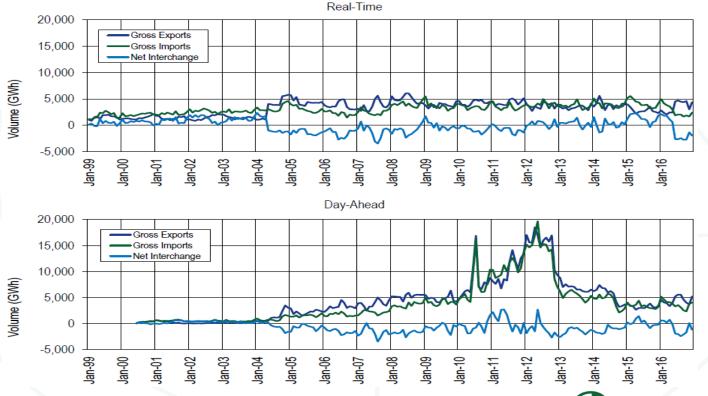

program

Economic program credits and MWh by



#### Demand response revenue by market



#### **Recommendations: Transactions**

- Submit transactions consistent with power flow not scheduled paths.
- Implement rules to prevent breaking up transactions to evade rules.
- Implement rules to prevent sham scheduling.
- Eliminate outdated definitions of interface pricing points.

#### **Recommendations: Transactions**

- Permit unlimited spot imports.
- Interchange pricing should reflect LMP logic.
  - No need for scheduling physical transactions.
- Make actual flow data available for eastern interconnection to MMUs and RTOs/ISOs.

### PJM's footprint and its external day-ahead and real-time scheduling interfaces



# PJM real-time and day-ahead scheduled import and export transaction volume



©2017

# The Regulation Market results were competitive

| Market Element       | Evaluation      | Market Design |
|----------------------|-----------------|---------------|
| Market Structure     | Not Competitive |               |
| Participant Behavior | Competitive     |               |
| Market Performance   | Competitive     | Flawed        |

### The Tier 2 Synchronized Reserve Market results were competitive

| Market Element                     | Evaluation      | Market Design |
|------------------------------------|-----------------|---------------|
| Market Structure: Regional Markets | Not Competitive |               |
| Participant Behavior               | Competitive     |               |
| Market Performance                 | Competitive     | Mixed         |
|