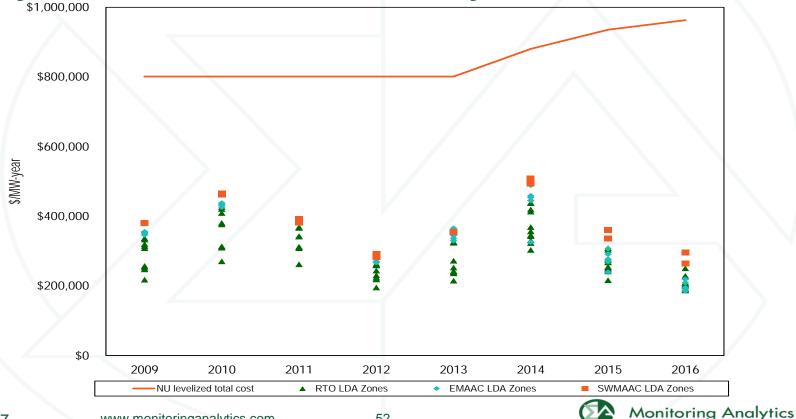

| 0.4%         | 767.5     | 0.4%    | 769.4     | 0.4%    |
| Wind          | 912.4     | 0.5%    | 918.4     | 0.5%         | 1,019.1   | 0.6%    | 1,019.1   | 0.6%    |
| Total         | 177,682.8 | 100.0%  | 179,867.0 | 100.0%       | 182,061.4 | 100.0%  | 182,449.1 | 100.0%  |

#### Share of PJM installed capacity by fuel source



### **Fuel Diversity Index for capacity**



#### PJM EFORd



©2017

History of PJM capacity prices: 1999/2000 through 2019/2020



#### **RPM** capacity prices



New entrant CT net revenue and 20-year levelized total cost by LDA



# New entrant CC net revenue and 20-year levelized total cost by LDA



# New entrant CP net revenue and 20-year levelized total cost by LDA



### New entrant nuclear unit net revenue and 20-year levelized total cost by LDA



#### Historical new entrant CC revenue adequacy



# Proportion of units recovering avoidable costs: 2011 through 2016

|                       | ι    | Units with full recovery from    |      |      |      |      | Units with full recovery from all |      |      |      |      |      |
|-----------------------|------|----------------------------------|------|------|------|------|-----------------------------------|------|------|------|------|------|
|                       | ene  | energy and ancillary net revenue |      |      |      |      | markets                           |      |      |      |      |      |
| Technology            | 2011 | 2012                             | 2013 | 2014 | 2015 | 2016 | 2011                              | 2012 | 2013 | 2014 | 2015 | 2016 |
| CC - Com