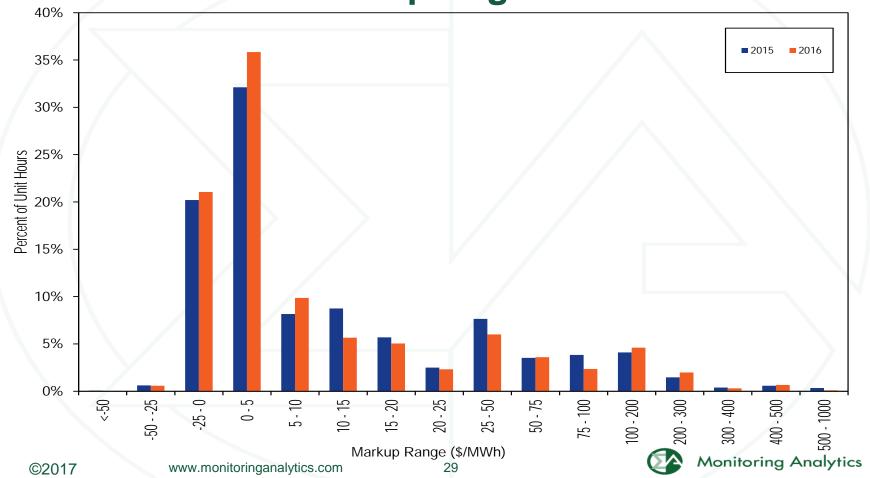

## The energy market results were competitive

| Market Element                     | Evaluation      | Market Design |
|------------------------------------|-----------------|---------------|
| Market Structure: Aggregate Market | Competitive     |               |
| Market Structure: Local Market     | Not Competitive |               |
| Participant Behavior               | Competitive     |               |
| Market Performance                 | Competitive     | Effective     |