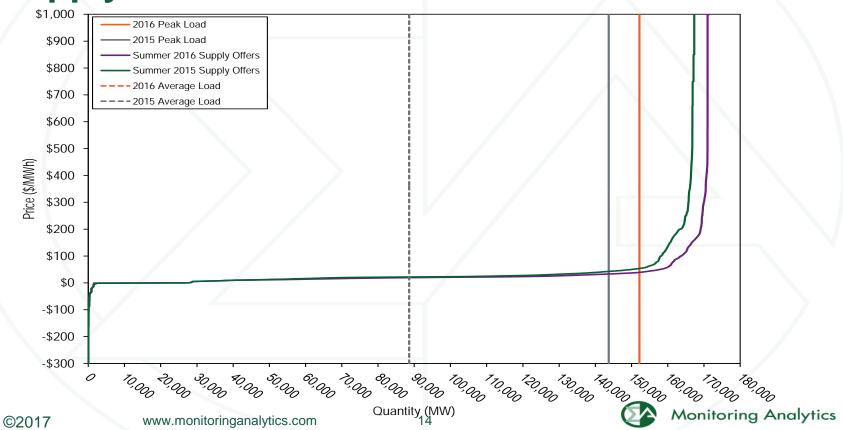

5,873         32,165         5,564         0.6%         6.2%         2.6%           35,776         7,976         37,676         8,145         18.1%         35.8%         17.1%           37,395         6,834         39,380         6,716         4.5%         (14.3%)         4.5%           49,963         13,004         54,953         14,947         33.6%         90.3%         39.5%           78,150         16,296         85,301         16,546         56.4%         25.3%         55.2%           79,471         14,534         85,696         15,133         1.7%         (10.8%)         0.5%           81,681         14,618         87,897         15,199         2.8 |

## PJM real-time monthly average hourly load



# Average PJM aggregate real-time generation supply curves: summer of 2015 and 2016



PJM generation by fuel source

|               |                | 2015      |         | 2016      |         | Change in |  |
|---------------|----------------|-----------|---------|-----------|---------|-----------|--|
|               |                | GWh       | Percent | GWh       | Percent | Output    |  |
| Coal          |                | 284,757.4 | 36.2%   | 275,281.7 | 33.9%   | (3.3%)    |  |
|               | Bituminous     | 257,700.0 | 32.8%   | 241,050.2 | 29.7%   | (6.5%)    |  |
|               | Sub Bituminous | 22,528.7  | 2.9%    | 28,949.7  | 3.6%    | 28.5%     |  |
|               | Other Coal     | 4,528.6   | 0.6%    | 5,281.7   | 0.7%    | 16.6%     |  |
| Nuclear       |                | 279,106.5 | 35.5%   | 279,546.4 | 34.4%   | 0.2%      |  |
| Gas