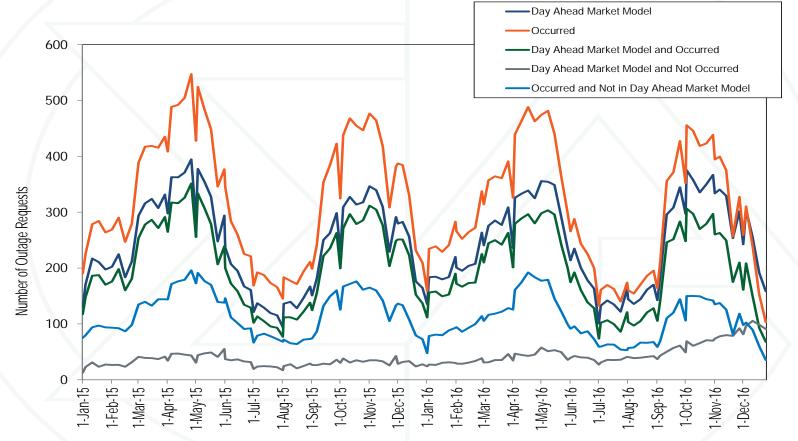

|                   |

#### PJM unit retirements: 2011 through 2020



#### Approved or active TX outage requests



#### Day-ahead market model TX outages



#### Approved or active TX outage requests



#### Recommendations: Energy Market Uplift

- PJM should not use closed loop interfaces to override LMP logic to accommodate:
  - Issues with DR product, e.g. non nodal.
  - Issues with reactive power modeling.
  - Issues with scarcity pricing, e.g. not locational.
- PJM should not use price setting logic to override LMP logic to reduce uplift.

#### Recommendations: Energy Market Uplift

- Disclose units receiving uplift
- Eliminate day-ahead uplift.
- Include regulation net revenue offset in uplift calculation.
- UTCs should pay uplift.
- Eliminate use of IBTs in calculating deviations.

Total energy uplift charges

www.monitoringanalytics.com

©2017

|       | Total Energy Uplift       | Change (Millions) | Percent Change | Energy Uplift a