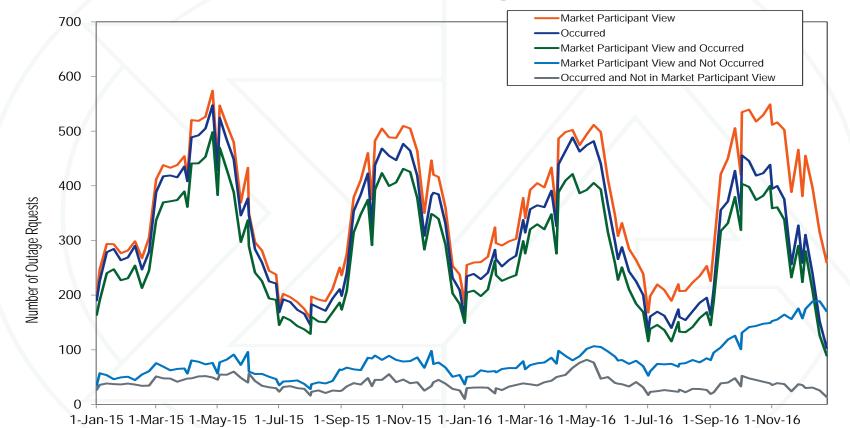

|                   |

#### PJM unit retirements: 2011 through 2020



#### Approved or active TX outage requests



#### Day-ahead market model TX outages



#### Approved or active TX outage requests



#### Recommendations: Energy Market Uplift

- PJM should not use closed loop interfaces to override LMP logic to accommodate:
  - Issues with DR product, e.g. non nodal.
  - Issues with reactive power modeling.
  - Issues with scarcity pricing, e.g. not locational.
- PJM should not use price setting logic to override LMP logic to reduce uplift.

#### Recommendations: Energy Market Uplift

- Disclose units receiving uplift
- Eliminate day-ahead uplift.
- Include regulation net revenue offset in uplift calculation.
- UTCs should pay uplift.
- Eliminate use of IBTs in calculating deviations.

Total energy uplift charges

www.monitoringanalytics.com

©2017

|       | Total Energy Uplift       | Change (Millions) | Percent Change | Energy Uplift as a<br>Percent of Total<br>PJM Billing |
|----