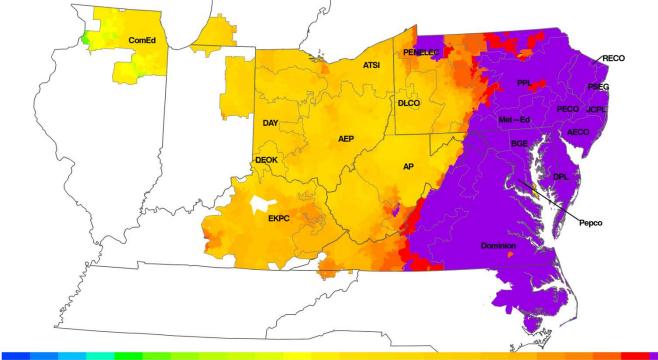

# Real-Time Load Weighted LMP (wider range): January through March, 2014

\$15.00 \$20.87 \$26.74 \$32.61 \$38.48 \$44.35 \$50.22 \$56.09 \$61.96 \$67.83 \$73.70 \$79.57 \$85.43 \$91.30 \$97.17 \$103.04 \$108.91 \$114.78 \$120.65 \$126.52 \$132.39 \$138.26 \$144.13 \$150.00