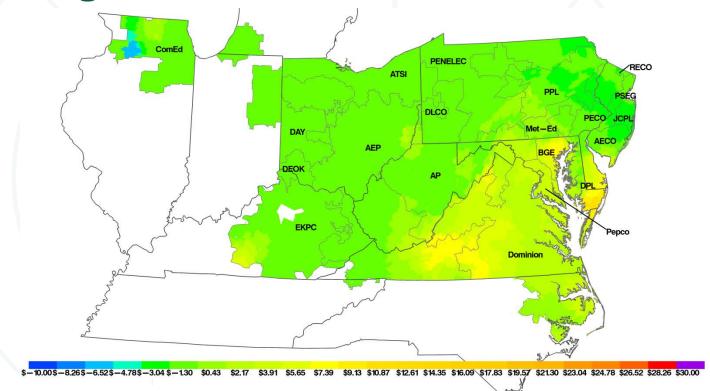

# Real-Time Load Weighted LMP (wider range): January through March, 2014

\$15.00 \$20.87 \$26.74 \$32.61 \$38.48 \$44.35 \$50.22 \$56.09 \$61.96 \$67.83 \$73.70 \$79.57 \$85.43 \$91.30 \$97.17 \$103.04 \$108.91 \$114.78 \$120.65 \$126.52 \$132.39 \$138.26 \$144.13 \$150.00