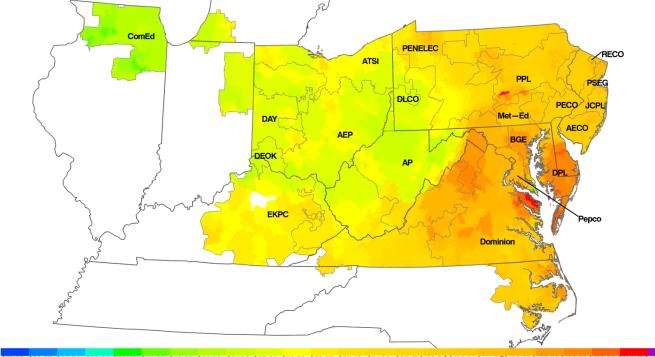

# Real-Time Load Weighted LMP (wider range): January through March, 2014

\$15.00 \$20.87 \$26.74 \$32.61 \$38.48 \$44.35 \$50.22 \$56.09 \$61.96 \$67.83 \$73.70 \$79.57 \$85.43 \$91.30 \$97.17 \$103.04 \$108.91 \$114.78 \$120.65 \$126.52 \$132.39 \$138.26 \$144.13 \$150.00