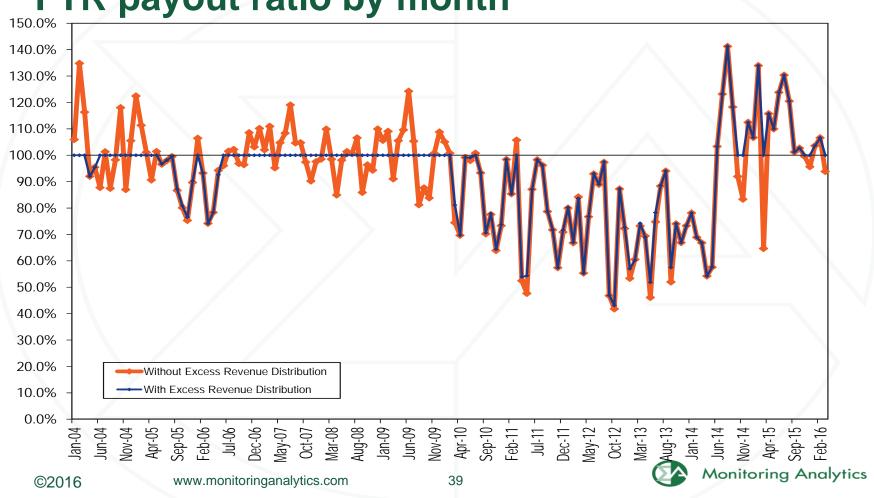

| 182,588                                                  | \$1,753,468                                        | 1,592.4                      |
| ©2016 |       | www.monitoringanalytic | s.com                                                  | 37                                                       | Me Me                                              | onitoring A                  |

©2016 www.monitoringanalytics.com

# The FTR Auction Markets results were competitive in Q1

| Market Element       | Evaluation  | Market Design |
|----------------------|-------------|---------------|
| Market Structure     | Competitive |               |
| Participant Behavior | Competitive |               |
| Market Performance   | Competitive | Flawed        |







### Stage 1B and Stage 2 ARR Allocations



#### **Total FTR Auction bid and cleared volume**



### Load total congestion offset: ARR and FTRs

| Planning Period         | ARR Credits | FTR Credits | <b>Total Congestion</b> | Total ARR/FTR Offset | Percent Offset |  |  |  |
|-------------------------|-------------|-------------|-------------------------|----------------------|----------------|--|--|--|
| 2011/2012               | \$512.2     | \$249.8     | \$770.6                 | \$762.0              | 98.9%          |  |  |  |
| 2012/2013               | \$349.5     | \$181.9     | \$575.8                 | \$531.4              | 92.3%          |  |  |  |
| 2013/2014               | \$337.7     | \$456.4     | \$1,777.1               | \$794.0              | 44.7%          |  |  |