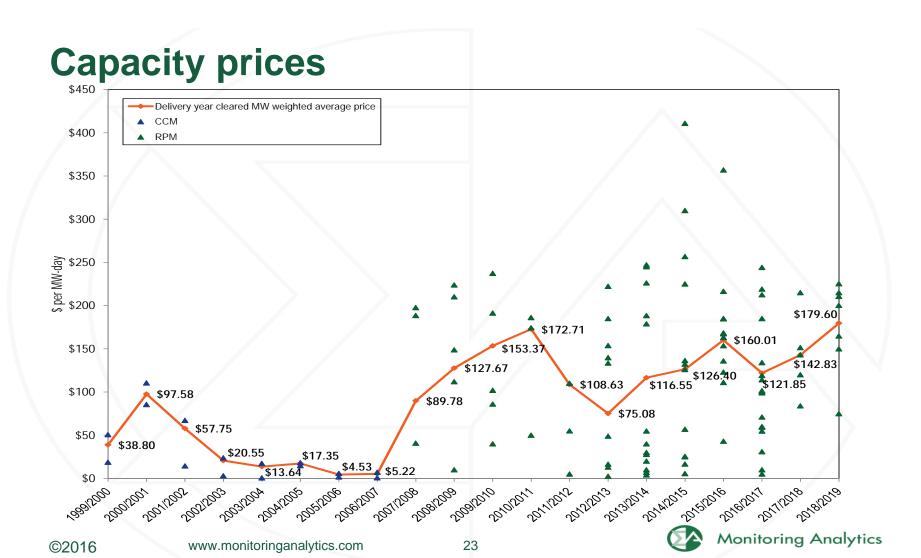

8,854.8   | 5.0%    |
| Nuclear       | 33,071.5  | 18.6%   | 33,175.5  | 18.6%     | 33,175.5  | 18.6%     | 33,175.5  | 18.6%   |
| Oil           | 6,851.8   | 3.9%    | 6,851.8   | 3.8%      | 6,787.2   | 3.8%      | 6,787.2   | 3.8%    |
| Solar         | 128.0     | 0.1%    | 128.0     | 0.1%      | 128.0     | 0.1%      | 128.0     | 0.1%    |
| Solid waste   | 769.4     | 0.4%    | 769.4     | 0.4%      | 767.5     | 0.4%      | 767.5     | 0.4%    |
| Wind          | 912.4     | 0.5%    | 918.4     | 0.5%      | 918.4     | 0.5%      | 918.4     | 0.5%    |
| Total         | 177,682.8 | 100.0%  | 178,545.2 | 100.0%    | 178,440.5 | 100.0%    | 178,492.0 | 100.0%  |



### Share of installed capacity by fuel source



### **EFORd: 1999 through 2016**



# **EFORd** by unit type





## Unit retirements by fuel (MW)

|                               |          |        |           |          | Landfill |           | Natural |         |      | Wood  |          |
|-------------------------------|----------|--------|-----------|----------|----------|-----------|---------|---------|------|-------|----------|
|                               | Coal     | Diesel | Heavy Oil | Kerosene | Gas      | Light Oil | Gas     | Nuclear | Wind | Waste | Total    |
| Retirements 2011              | 543.0    | 0.0    | 0.0       | 0.0      | 0.0      | 63.7      | 522.5   | 0.0     | 0.0  | 0.0   | 1,129.2  |
| Retirements 2012              | 5,907.9  | 0.0    | 0.0       | 0.0      | 0.0      | 788.0     | 250.0   | 0.0     | 0.0  | 16.0  | 6,961.9  |
| Retirements 2013              |