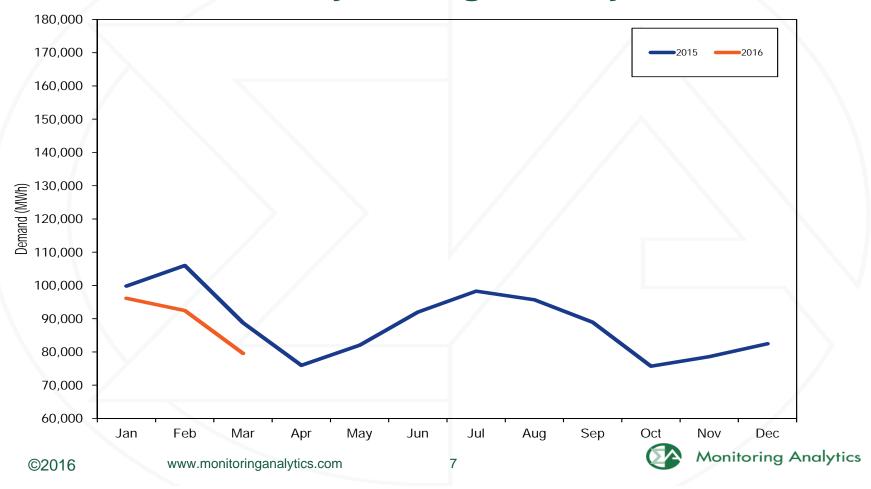

### Real-time monthly average hourly load

## Real-time average hourly load

|         | PJM Real-Time Demand (MWh) |           |           |           |        | Year-to-Year Change |           |           |  |
|---------|----------------------------|-----------|-----------|-----------|--------|---------------------|-----------|-----------|--|
|         | Lo                         | ad        | Load Plus | Exports   | Lo     | ad                  | Load Plus | Exports   |  |
|         |                            | Standard  |           | Standard  |        | Standard            |           | Standard  |  |
| Jan-Mar | Load                       | Deviation | Demand    | Deviation | Load   | Deviation           | Demand    | Deviation |  |
| 1998    | 28,019                     | 3,762     | 28,019    | 3,762     | NA     | NA                  | NA        | NA        |  |
| 1999    | 29,784                     | 4,027     | 29,784    | 4,027     | 6.3%   | 7.0%                | 6.3%      | 7.0%      |  |
| 2000    | 30,367                     | 4,624     | 30,367    | 4,624     | 2.0%   | 14.8%               | 2.0%      | 14.8%     |  |
| 2001    | 31,254                     | 3,846     | 33,452    | 3,704     | 2.9%   | (16.8%)             | 10.2%     | (19.9%)   |  |
| 2002    | 29,968                     | 4,083     | 30,988    | 3,932     | (4.1%) | 6.1%                | (7.4%)    | 6.1%      |  |
| 2003    | 39,249                     | 5,546     | 41,600    | 5,701     | 31.0%  | 35.8%               | 34.2%     | 45.0%     |  |
| 2004    | 39,549                     | 5,761     | 41,198    | 5,394     | 0.8%   | 3.9%                | (1.0%)    | (5.4%)    |  |
| 2005    | 71,388                     | 8,966     | 79,319    | 9,587     | 80.5%  | 55.6%               | 92.5%     | 77.8%     |  |
| 2006    | 80,179                     | 8,977     | 86,567    | 9,378     | 12.3%  | 0.1%                | 9.1%      | (2.2%)    |  |
| 2007    | 84,586                     | 12,040    | 90,304    | 12,012    | 5.5%   | 34.1%               | 4.3%      | 28.1%     |  |
| 2008    | 82,235                     | 10,184    | 89,092    | 10,621    | (2.8%) | (15.4%)             | (1.3%)    | (11.6%)   |  |
| 2009    | 81,170                     | 11,718    | 86,110    | 11,948    | (1.3%) | 15.1%               | (3.3%)    | 12.5%     |  |
| 2010    | 81,121                     | 10,694    | 86,843    | 11,262    | (0.1%) | (8.7%)              | 0.9%      | (5.7%)    |  |
| 2011    | 81,018                     | 10,273    | 86,635    | 10,613    | (0.1%) | (3.9%)              | (0.2%)    | (5.8%)    |  |
| 2012    | 86,329                     | 10,951    | 91,090    | 11,293    | 6.6%   | 6.6%                | 5.1%      | 6.4%      |  |
| 2013    | 91,337                     | 10,610    | 95,835    | 10,452    | 5.8%   | (3.1%)              | 5.2%      | (7.4%)    |  |
| 2014    | 98,317                     | 13,484    | 104,454   | 12,843    | 7.6%   | 27.1%               | 9.0%      | 22.9%     |  |
| 2015    | 97,936                     | 13,445    | 102,821   | 13,855    | (0.4%) | (0.3%)              | (1.6%)    | 7.9%      |  |
| 2016    | 89,322                     | 13,262    | 92,777    | 13,409    | (8.8%) | (1.4%)              | (9.8%)    | (3.2%)    |  |