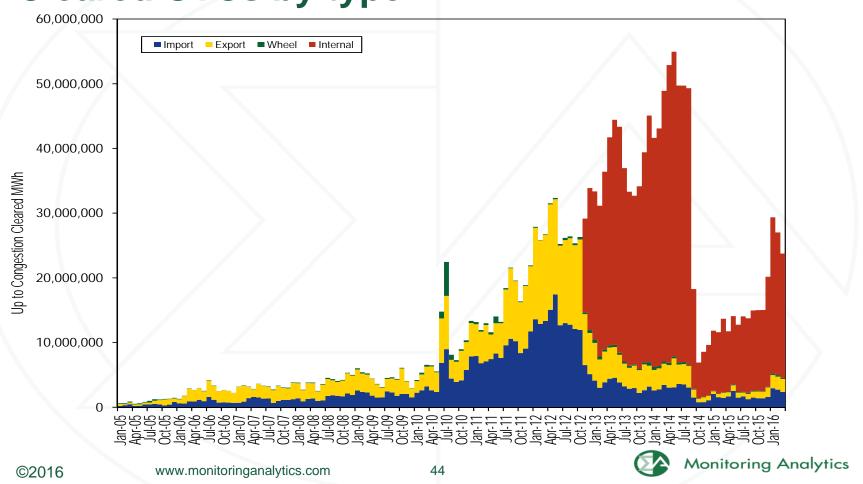

|                |  |  |  |



### Monthly FTR profits by organization type

|       | Organization Type |               |              |               |  |  |  |
|-------|-------------------|---------------|--------------|---------------|--|--|--|
|       | Self Scheduled    |               |              |               |  |  |  |
| Month | Physical          | Physical FTRs | Financial    | Total         |  |  |  |
| Jan   | (\$4,531,571)     | \$23,079,268  | \$25,805,666 | \$44,353,362  |  |  |  |
| Feb   | \$5,541,933       | \$24,807,245  | \$19,982,800 | \$50,331,977  |  |  |  |
| Mar   | \$6,510,598       | \$13,351,520  | \$1,132,906  | \$20,995,025  |  |  |  |
| Total | \$7,520,959       | \$61,238,033  | \$46,921,372 | \$115,680,364 |  |  |  |



### **Cleared UTCs by type**



### **UTCs** by type of parent organization (MW)

|             | Jan-Mar 2015  |         | Jan-Mar 2016  |         |  |
|-------------|---------------|---------|---------------|---------|--|
| Total Up to |               |         | Total Up to   |         |  |
| Category    | Congestion MW | Percent | Congestion MW | Percent |  |
| Financial   | 31,266,760    | 84.3%   | 71,900,985    | 89.7%   |  |
| Physical    | 5,836,951     | 15.7%   | 8,226,179     | 10.3%   |  |
| Total       | 37,103,711    | 100.0%  | 80,127,163    | 100.0%  |  |

Monitoring Analytics, LLC
2621 Van Buren Avenue
Suite 160
Eagleville, PA
19403
(610) 271-8050
MA@monitoringanalytics.com
www.MonitoringAnalytics.com