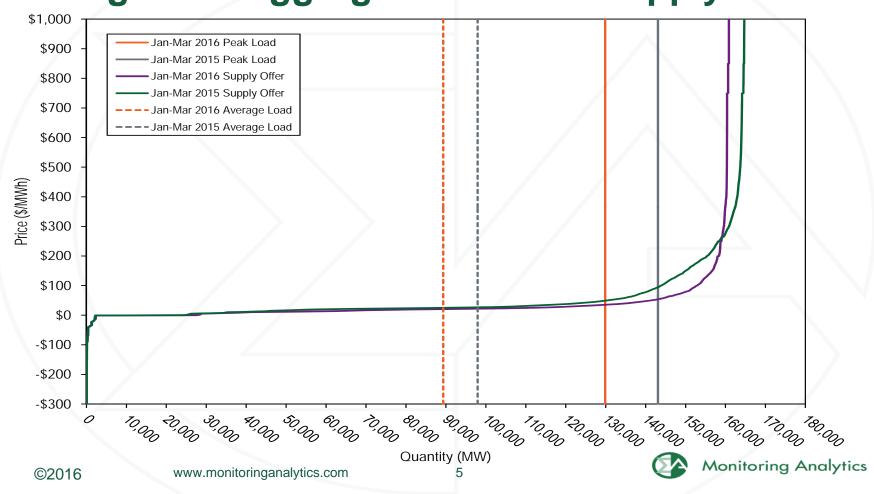

nsion              | \$0.01       | 0.0%             | \$0.00       | 0.0%             | (66.5%)        |
| Transmission Facility Charges          | \$0.00       | 0.0%             | \$0.00       | 0.0%             | 46.3%          |
| Capacity (FRR)                         | \$0.27       | 0.4%             | \$0.00       | 0.0%             | (100.0%)       |
| Emergency Energy                       | \$0.00       | 0.0%             | \$0.00       | 0.0%             | 0.0%           |
| Emergency Load Response                | \$0.00       | 0.0%             | \$0.00       | 0.0%             | 0.0%           |
| Total                                  | \$68.78      | 100.0%           | \$48.21      | 100.0%           | (29.9%)        |



### Average PJM aggregate real-time supply curves



## Real-time average hourly load

|         | PJM Real-Time Demand (MWh) |           |           |           |        | Year-to-Year Change |           |           |  |
|---------|----------------------------|-----------|-----------|-----------|--------|---------------------|-----------|-----------|--|
|         | Lo                         | ad        | Load Plus | Exports   | Lo     | ad                  | Load Plus | Exports   |  |
|         |                            | Standard  |           | Standard  |        | Standard            |           | Standard  |  |
| Jan-Mar | Load                       | Deviation | Demand    | Deviation | Load   | Deviation           | Demand    | Deviation |  |
| 1998    | 28,019                     | 3,762     | 28,019    | 3,762     | NA     | NA