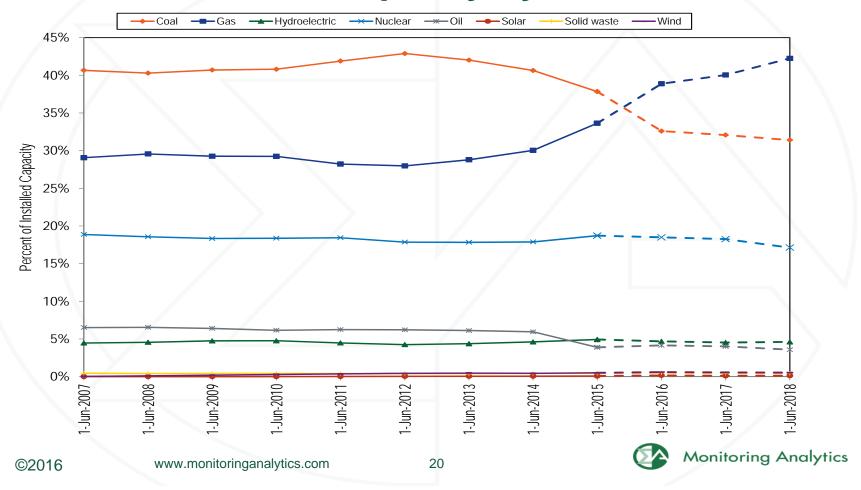

87.5   | 4.9%    | 8,846.4   | 5.0%      | 8,846.4   | 5.0%      | 8,854.8   | 5.0%    |
| Nuclear       | 33,071.5  | 18.6%   | 33,175.5  | 18.6%     | 33,175.5  | 18.6%     | 33,175.5  | 18.6%   |
| Oil           | 6,851.8   | 3.9%    | 6,851.8   | 3.8%      | 6,787.2   | 3.8%      | 6,787.2   | 3.8%    |
| Solar         | 128.0     | 0.1%    | 128.0     | 0.1%      | 128.0     | 0.1%      | 128.0     | 0.1%    |
| Solid waste   | 769.4     | 0.4%    | 769.4     | 0.4%      | 767.5     | 0.4%      | 767.5     | 0.4%    |
| Wind          | 912.4     | 0.5%    | 918.4     | 0.5%      | 918.4     | 0.5%      | 918.4     | 0.5%    |
| Total         | 177,682.8 | 100.0%  | 178,545.2 | 100.0%    | 178,440.5 | 100.0%    | 178,492.0 | 100.0%  |



### Share of installed capacity by fuel source



### **EFORd: 1999 through 2016**



# **EFORd** by unit type





## Unit retirements by fuel (MW)

|                               |          |        |           |          | Landfill |           | Natural |         |      | Wood  |          |
|-------------------------------|----------|--------|-----------|----------|----------|-----------|---------|---------|------|-------|----------|
|                               | Coal     | Diesel | Heavy Oil | Kerosene | Gas      | Light Oil | Gas     | Nuclear | Wind | Waste | Total    |
| Retirements 2011              | 543.0    | 0.0    | 0.0       | 0.0      | 0.0      | 63.7      | 522.5   | 0.0     | 0.0  | 0.0   | 1,129.2  |
| Retirements 2012              | 5,907.9  | 0.0    | 0.0       | 0.0      | 0.0      | 788.0     | 250.0   | 0.0