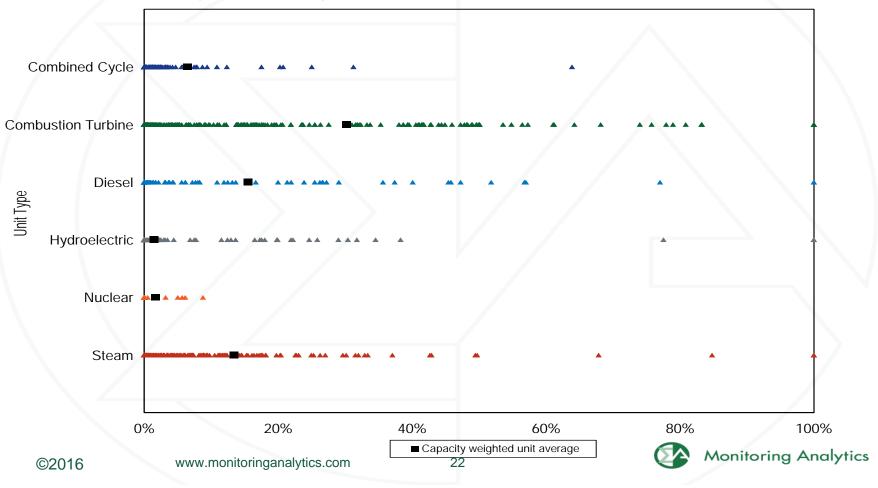

| 8,854.8   | 5.0%    |
| Nuclear       | 33,071.5  | 18.6%   | 33,175.5  | 18.6%     | 33,175.5  | 18.6%     | 33,175.5  | 18.6%   |
| Oil           | 6,851.8   | 3.9%    | 6,851.8   | 3.8%      | 6,787.2   | 3.8%      | 6,787.2   | 3.8%    |
| Solar         | 128.0     | 0.1%    | 128.0     | 0.1%      | 128.0     | 0.1%      | 128.0     | 0.1%    |
| Solid waste   | 769.4     | 0.4%    | 769.4     | 0.4%      | 767.5     | 0.4%      | 767.5     | 0.4%    |
| Wind          | 912.4     | 0.5%    | 918.4     | 0.5%      | 918.4     | 0.5%      | 918.4     | 0.5%    |
| Total         | 177,682.8 | 100.0%  | 178,545.2 | 100.0%    | 178,440.5 | 100.0%    | 178,492.0 | 100.0%  |



### Share of installed capacity by fuel source



### **EFORd: 1999 through 2016**



# **EFORd** by unit type





## Unit retirements by fuel (MW)

|                               |          |        |           |          | Landfill |           | Natural |         |      | Wood  |          |
|-------------------------------|----------|--------|-----------|----------|----------|-----------|---------|---------|------|-------|----------|
|                               | Coal     | Diesel | Heavy Oil | Kerosene | Gas      | Light Oil | Gas     | Nuclear | Wind | Waste | Total    |
| Retirements 2011              | 543.0    | 0.0    | 0.0       | 0.0      | 0.0      | 63.7      | 522.5   | 0.0     | 0.0  | 0.0   | 1,129.2  |
| Retirements 2012              | 5,907.9  | 0.0    | 0.0       | 0.0      | 0.0      | 788.0     | 250.0   | 0.0     | 0.0  | 16.0  | 6,961.9  |
| Retirements 2013