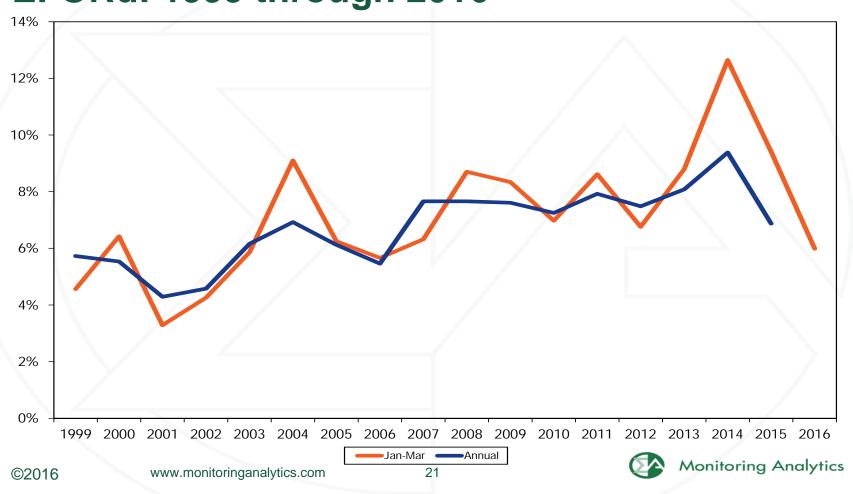

### Real-time load-weighted average LMP

|         | Real-Time, Load-Weighted, Average LMP |               |           | Year-to-Year Change |         |              |
|---------|---------------------------------------|---------------|-----------|---------------------|---------|--------------|
|         |                                       |               | Standard  |                     |         | Standard     |
| Jan-Mar | Average                               | Median        | Deviation | Average             | Median  | Deviation    |
| 1998    | \$18.13                               | \$15.80       | \$8.14    | NA                  | NA      | NA           |
| 1999    | \$19.38                               | \$16.90       | \$7.66    | 6.9%                | 7.0%    | (5.9%)       |
| 2000    | \$25.10                               | \$18.25       | \$17.22   | 29.5%               | 8.0%    | 124.9%       |
| 2001    | \$35.16                               | \$27.38       | \$21.52   | 40.1%               | 50.0%   | 25.0%        |
| 2002    | \$23.01                               | \$19.89       | \$9.93    | (34.6%)             | (27.4%) | (53.8%)      |
| 2003    | \$51.93                               | \$46.12       | \$30.99   | 125.6%              | 131.9%  | 211.9%       |
| 2004    | \$48.77                               | \$43.22       | \$24.62   | (6.1%)              | (6.3%)  | (20.6%)      |
| 2005    | \$48.37                               | \$42.20       | \$22.62   | (0.8%)              | (2.4%)  | (8.1%)       |
| 2006    | \$54.43                               | \$47.62       | \$23.69   | 12.5%               | 12.9%   | 4.7%         |
| 2007    | \$58.07                               | \$50.60       | \$34.44   | 6.7%                | 6.3%    | 45.4%        |
| 2008    | \$69.35                               | \$60.11       | \$36.56   | 19.4%               | 18.8%   | 6.2%         |
| 2009    | \$49.60                               | \$42.23       | \$23.38   | (28.5%)             | (29.8%) | (36.1%)      |
| 2010    | \$45.92                               | \$39.01       | \$22.99   | (7.4%)              | (7.6%)  | (1.7%)       |
| 2011    | \$46.35                               | \$39.11       | \$24.26   | 0.9%                | 0.3%    | 5.5%         |
| 2012    | \$31.21                               | \$29.25       | \$12.02   | (32.7%)             | (25.2%) | (50.5%)      |
| 2013    | \$37.41                               | \$32.79       | \$19.90   | 19.9%               | 12.1%   | 65.7%        |
| 2014    | \$92.98                               | \$51.62       | \$134.40  | 148.5%              | 57.4%   | 575.3%       |
| 2015    | \$50.91                               | \$33.51       | \$46.43   | (45.2%)             | (35.1%) | (65.5%)      |
| 2016    | \$26.80                               | \$23.45       | \$13.98   | (47.4%)             | (30.0%) | (69.9%)      |
| ©2016   | www.monitoring                        | analytics.com | 8         |                     | (A)     | Monitoring A |

# Real-time annual, fuel-cost adjusted, load-weighted average LMP

|         | 20                     | 2016 Fuel-Cost Adjusted, Load |         |  |  |  |  |
|---------|------------------------|-------------------------------|---------|--|--|--|--|
|         | 2016 Load-Weighted LMP | Weighted LMP                  | Change  |  |  |  |  |
| Average | \$26.80                | \$34.85                       | 30.1%   |  |  |  |  |
|         | 20                     | 016 Fuel-Cost Adjusted, Load  |         |  |  |  |  |
|         | 2015 Load-Weighted LMP | Weighted LMP                  | Change  |  |  |  |  |
| Average | \$50.91                | \$34.85                       | (31.5%) |  |  |  |  |
|         | 2015 Load-Weighted LMP | 2016 Load-Weighted LMP        | Change  |  |  |  |  |
| Average | \$50.91                | \$26.80                       | (47.4%) |  |  |  |  |