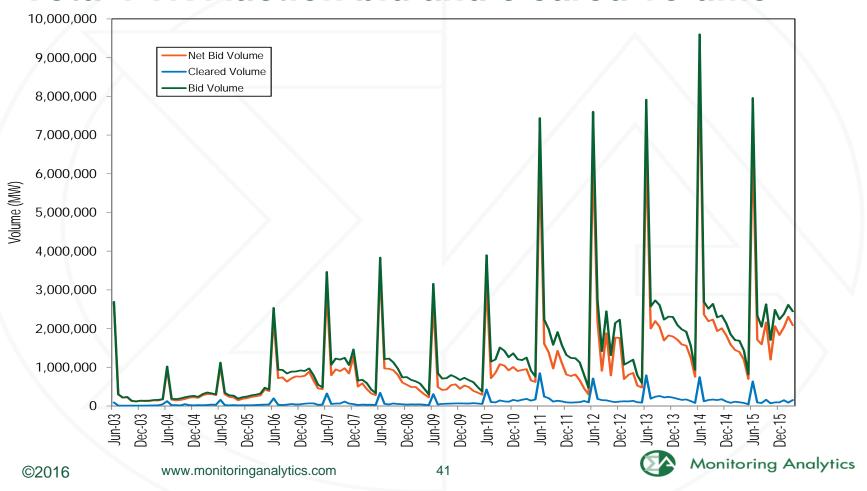

| \$1,753,468                                        | 1,592.4                      |
| ©2016 |       | www.monitoringanalytic | s.com                                                  | 37                                                       | Me Me                                              | onitoring A                  |

©2016 www.monitoringanalytics.com

# The FTR Auction Markets results were competitive in Q1

| Market Element       | Evaluation  | Market Design |
|----------------------|-------------|---------------|
| Market Structure     | Competitive |               |
| Participant Behavior | Competitive |               |
| Market Performance   | Competitive | Flawed        |







### Stage 1B and Stage 2 ARR Allocations



#### **Total FTR Auction bid and cleared volume**



### Load total congestion offset: ARR and FTRs

| Planning Period         | ARR Credits | FTR Credits | <b>Total Congestion</b> | Total ARR/FTR Offset | Percent Offset |  |  |  |
|-------------------------|-------------|-------------|-------------------------|----------------------|----------------|--|--|--|
| 2011/2012               | \$512.2     | \$249.8     | \$770.6                 | \$762.0              | 98.9%          |  |  |  |
| 2012/2013               | \$349.5     | \$181.9     | \$575.8                 | \$531.4              | 92.3%          |  |  |  |
| 2013/2014               | \$337.7     | \$456.4     | \$1,777.1               | \$794.0              | 44.7%          |  |  |  |
| 2014/2015               | \$482.4     | \$404.4     | \$1,390.9               | \$886.8