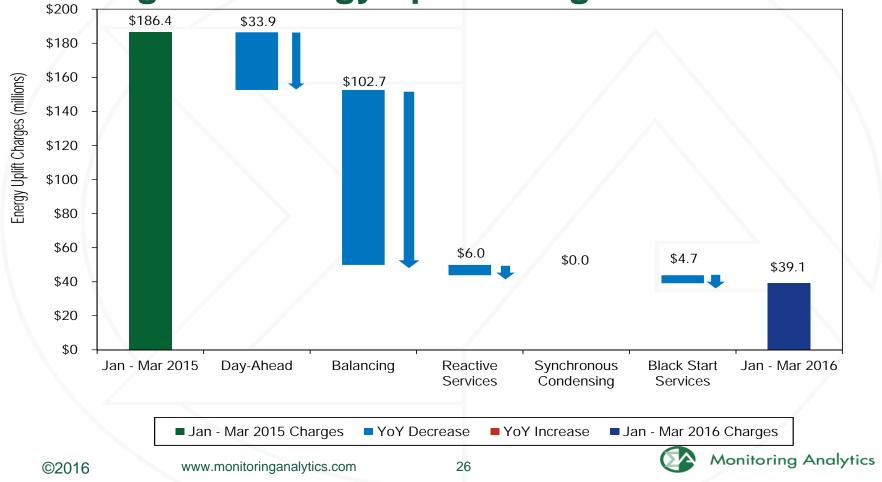

| \$105.7  | \$4.1             | 4.0%                 |
| 2011   |       |                             | \$130.3  | \$24.6            | 23.2%                |
| 2012   |       | :                           | \$122.7  | (\$7.6)           | (5.9%)               |
| 2013   |       | :                           | \$258.9  | \$136.2           | 111.0%               |
| 2014   |       | :                           | \$742.8  | \$483.9           | 186.9%               |
| 2015   |       | :                           | \$186.4  | (\$556.3)         | (74.9%)              |
| 2016   |       |                             | \$39.1   | (\$147.3)         | (79.0%)              |
|        | ©2016 | www.monitoringanalytics.com |          | 25                | Monitoring Analytics |





# Table 4-20 Top 10 units and organizations energy uplift credits: January through March 2016

|                        |                           | Top 10 l           | Jnits         | Top 10 Orga        | Top 10 Organizations |  |
|------------------------|---------------------------|--------------------|---------------|--------------------|----------------------|--|
| Category               | Туре                      | Credits (Millions) | Credits Share | Credits (Millions) | Credits Share        |  |
| Day-Ahead              | Generators                | \$16.3             | 76.3%         | \$21.0             | 98.4%                |  |
|                        | Canceled Resources        | \$0.0              | 100.0%        | \$0.0              | 100.0%               |  |
| Dolono