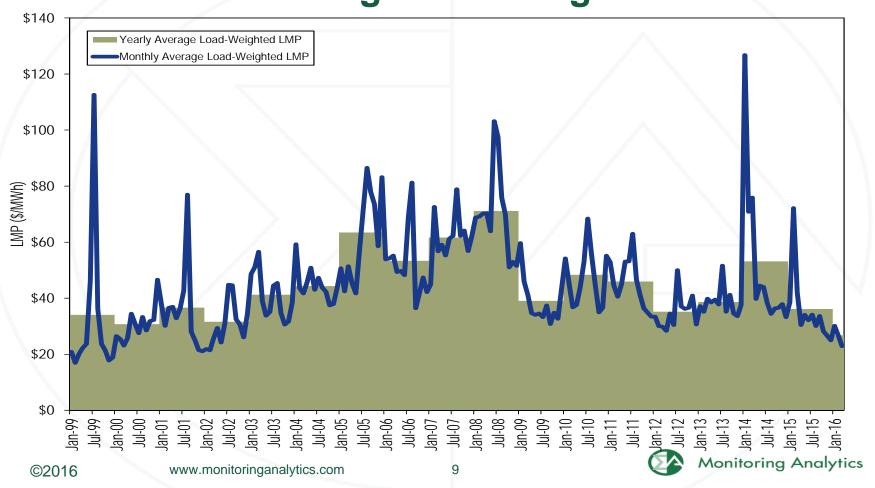

### Real-time load-weighted average LMP

### Real-time load-weighted average LMP

|         | Real-Time, Load-Weighted, Average LMP |               |           | Year-to-Year Change |         |              |
|---------|---------------------------------------|---------------|-----------|---------------------|---------|--------------|
|         |                                       |               | Standard  |                     |         | Standard     |
| Jan-Mar | Average                               | Median        | Deviation | Average             | Median  | Deviation    |
| 1998    | \$18.13                               | \$15.80       | \$8.14    | NA                  | NA      | NA           |
| 1999    | \$19.38                               | \$16.90       | \$7.66    | 6.9%                | 7.0%    | (5.9%)       |
| 2000    | \$25.10                               | \$18.25       | \$17.22   | 29.5%               | 8.0%    | 124.9%       |
| 2001    | \$35.16                               | \$27.38       | \$21.52   | 40.1%               | 50.0%   | 25.0%        |
| 2002    | \$23.01                               | \$19.89       | \$9.93    | (34.6%)             | (27.4%) | (53.8%)      |
| 2003    | \$51.93                               | \$46.12       | \$30.99   | 125.6%              | 131.9%  | 211.9%       |
| 2004    | \$48.77                               | \$43.22       | \$24.62   | (6.1%)              | (6.3%)  | (20.6%)      |
| 2005    | \$48.37                               | \$42.20       | \$22.62   | (0.8%)              | (2.4%)  | (8.1%)       |
| 2006    | \$54.43                               | \$47.62       | \$23.69   | 12.5%               | 12.9%   | 4.7%         |
| 2007    | \$58.07                               | \$50.60       | \$34.44   | 6.7%                | 6.3%    | 45.4%        |
| 2008    | \$69.35                               | \$60.11       | \$36.56   | 19.4%               | 18.8%   | 6.2%         |
| 2009    | \$49.60                               | \$42.23       | \$23.38   | (28.5%)             | (29.8%) | (36.1%)      |
| 2010    | \$45.92                               | \$39.01       | \$22.99   | (7.4%)              | (7.6%)  | (1.7%)       |
| 2011    | \$46.35                               | \$39.11       | \$24.26   | 0.9%                | 0.3%    | 5.5%         |
| 2012    | \$31.21                               | \$29.25       | \$12.02   | (32.7%)             | (25.2%) | (50.5%)      |
| 2013    | \$37.41                               | \$32.79       | \$19.90   | 19.9%               | 12.1%   | 65.7%        |
| 2014    | \$92.98                               | \$51.62       | \$134.40  | 148.5%              | 57.4%   | 575.3%       |
| 2015    | \$50.91                               | \$33.51       | \$46.43   | (45.2%)             | (35.1%) | (65.5%)      |
| 2016    | \$26.80                               | \$23.45       | \$13.98   | (47.4%)             | (30.0%) | (69.9%)      |
| ©2016   | www.monitoring                        | analytics.com | 8         |                     | (A)     | Monitoring A |