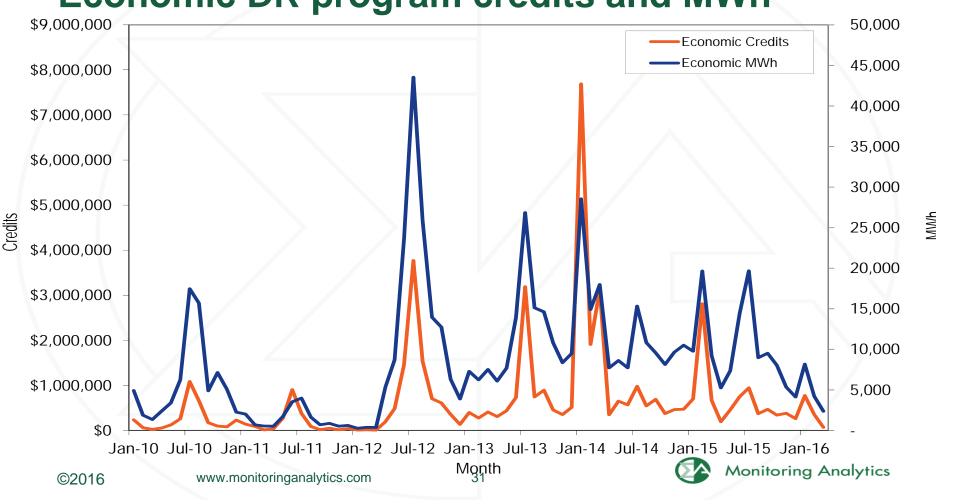

| \$0.45          | \$166,773,502                       |
| \$0.50          | \$185,303,891                       |
| \$0.55          | \$203,834,280                       |
| \$0.60          | \$222,364,669                       |
| \$0.65          | \$240,895,058                       |
| \$0.70          | \$259,425,447                       |
| \$0.75          | \$277,955,836                       |
| \$0.80          | \$296,486,225                       |
| \$0.85          | \$315,016,614                       |
| \$0.90          | \$333,547,003                       |
| \$0.95          | \$352,077,393                       |
| \$1.00          | \$370,607,782                       |
|                 |                                     |

### **Economic DR program credits and MWh**



#### Scheduled import and export transaction



# The Regulation Market results were competitive in Q1

| Market Element       | Evaluation      | Market Design |
|----------------------|-----------------|---------------|
| Market Structure     | Not Competitive |               |
| Participant Behavior | Competitive     |               |
| Market Performance   | Competitive     | Flawed        |

33



# The Tier 2 Synchronized Reserve Market results were competitive in Q1

| Market Element                     | Evaluation      | Market Design |
|------------------------------------|-----------------|---------------|
| Market Structure: Regional Markets | Not Competitive |               |
| Participant Behavior               | Competitive     |               |
| Market Performance