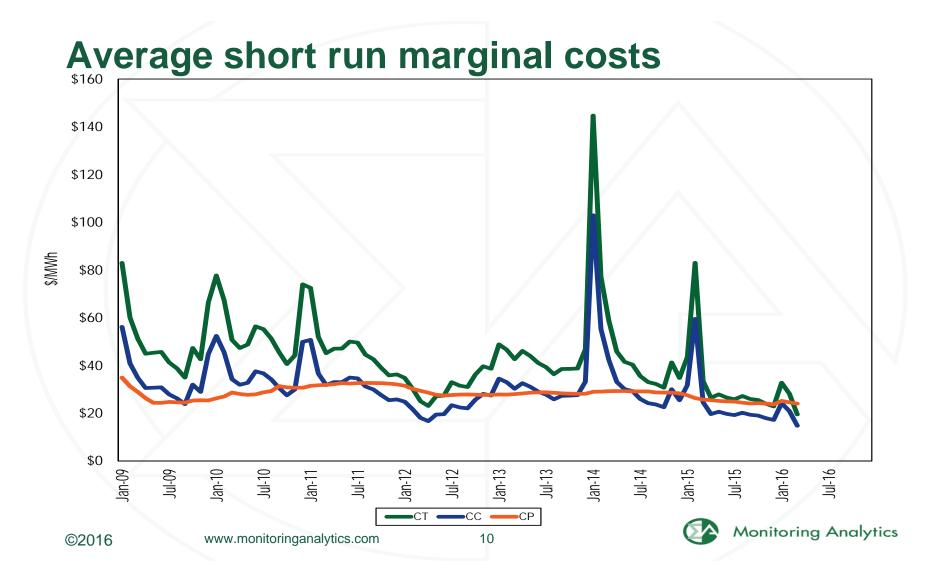

| \$29.25       | \$12.02   | (32.7%)             | (25.2%) | (50.5%)      |
| 2013    | \$37.41                               | \$32.79       | \$19.90   | 19.9%               | 12.1%   | 65.7%        |
| 2014    | \$92.98                               | \$51.62       | \$134.40  | 148.5%              | 57.4%   | 575.3%       |
| 2015    | \$50.91                               | \$33.51       | \$46.43   | (45.2%)             | (35.1%) | (65.5%)      |
| 2016    | \$26.80                               | \$23.45       | \$13.98   | (47.4%)             | (30.0%) | (69.9%)      |
| ©2016   | www.monitoring                        | analytics.com | 8         |                     | (A)     | Monitoring A |

©2016 www.monitoringanalytics.com

### Real-time load-weighted average LMP





# Real-time annual, fuel-cost adjusted, load-weighted average LMP

|         | 20                     | 2016 Fuel-Cost Adjusted, Load |         |  |  |  |  |
|---------|------------------------|-------------------------------|---------|--|--|--|--|
|         | 2016 Load-Weighted LMP | Weighted LMP                  | Change  |  |  |  |  |
| Average | \$26.80                | \$34.85                       | 30.1%   |  |  |  |  |
|         | 20                     | 016 Fuel-Cost Adjusted, Load  |         |  |  |  |  |
|         | 2015 Load-Weighted LMP | Weighted LMP                  | Change  |  |  |  |  |
| Average | \$50.91                | \$34.85                       | (31.5%) |  |  |  |  |
|         | 2015 Load-Weighted LMP | 2016 Load-Weighted LMP        | Change  |  |  |  |  |
| A