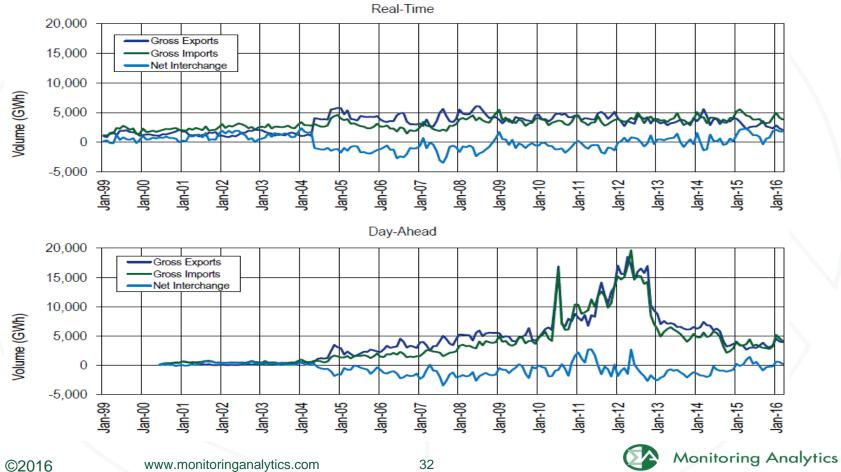

|
| \$0.50          | \$185,303,891                       |
| \$0.55          | \$203,834,280                       |
| \$0.60          | \$222,364,669                       |
| \$0.65          | \$240,895,058                       |
| \$0.70          | \$259,425,447                       |
| \$0.75          | \$277,955,836                       |
| \$0.80          | \$296,486,225                       |
| \$0.85          | \$315,016,614                       |
| \$0.90          | \$333,547,003                       |
| \$0.95          | \$352,077,393                       |
| \$1.00          | \$370,607,782                       |
|                 |                                     |

### **Economic DR program credits and MWh**



#### Scheduled import and export transaction



# The Regulation Market results were competitive in Q1

| Market Element       | Evaluation      | Market Design |
|----------------------|-----------------|---------------|
| Market Structure     | Not Competitive |               |
| Participant Behavior | Competitive     |               |
| Market Performance   | Competitive     | Flawed        |

33



# The Tier 2 Synchronized Reserve Market results were competitive in Q1

| Market Element                     | Evaluation      | Market Design |
|------------------------------------|-----------------|---------------|
| Market Structure: Regional Markets | Not Competitive |               |
| Participant Behavior               | Competitive     |               |
| Market Performance                 | Competitive     | Mixed         |