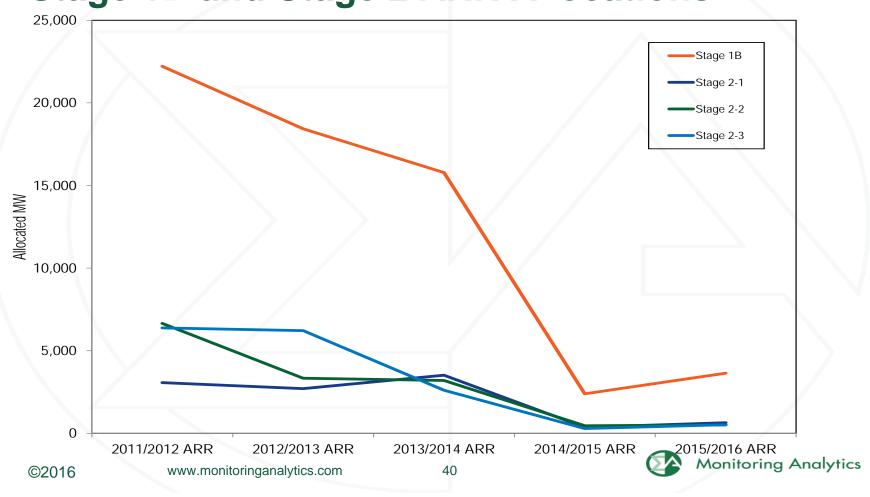

588                                                  | \$1,753,468                                        | 1,592.4                      |
| ©2016 |       | www.monitoringanalytic | s.com                                                  | 37                                                       | Me Me                                              | onitoring A                  |

©2016 www.monitoringanalytics.com

# The FTR Auction Markets results were competitive in Q1

| Market Element       | Evaluation  | Market Design |
|----------------------|-------------|---------------|
| Market Structure     | Competitive |               |
| Participant Behavior | Competitive |               |
| Market Performance   | Competitive | Flawed        |







### Stage 1B and Stage 2 ARR Allocations



#### **Total FTR Auction bid and cleared volume**



### Load total congestion offset: ARR and FTRs

| Planning Period         | ARR Credits | FTR Credits | <b>Total Congestion</b> | Total ARR/FTR Offset | Percent Offset |  |  |  |
|-------------------------|-------------|-------------|-------------------------|----------------------|----------------|--|--|--|
| 2011/2012               | \$512.2     | \$249.8     | \$770.6                 | \$762.0              | 98.9%          |  |  |  |
| 2012/2013               | \$349.5     | \$181.9     | \$575.8                 | \$531.4              | 92.3%          |  |  |  |
| 2013/2014               | \$337.7     | \$456.4     | \$1,777.1               | \$794.0              | 44.7%          |  |  |  |
| 2014/2015               | \$482.4     |