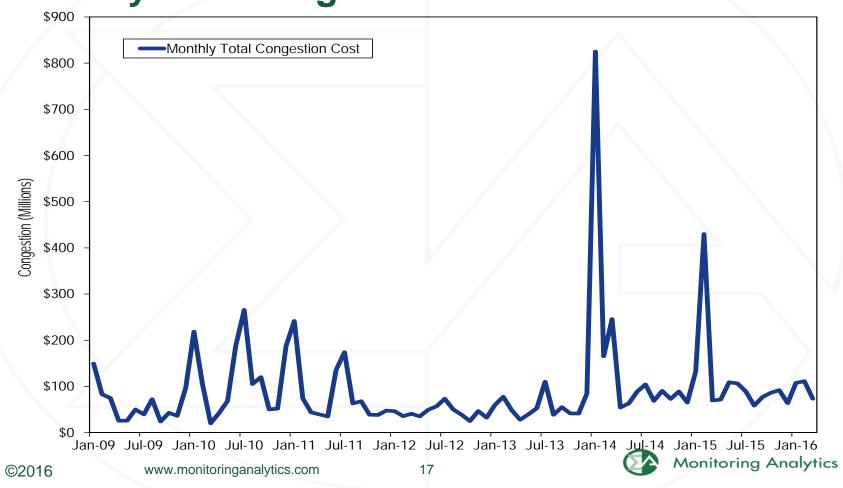

| \$7,718   | 6.3%           |
| 2009        | \$307                  | (36.8%)             | \$7,515   | 4.1%           |
| 2010        | \$345                  | 12.4%               | \$8,415   | 4.1%           |
| 2011        | \$360                  | 4.3%                | \$9,584   | 3.8%           |
| 2012        | \$122                  | (66.0%)             | \$6,938   | 1.8%           |
| 2013        | \$186                  | 51.9%               | \$7,762   | 2.4%           |
| 2014        | \$1,236                | 564.8%              | \$21,070  | 5.9%           |
| 2015        | \$632                  | (48.9%)             | \$14,040  | 4.5%           |
| 2016        | \$292                  | (53.7%)             | \$9,500   | 3.1%           |

### Monthly total congestion



# The capacity market results were competitive in Q1

| Market Element                     | Evaluation      | Market Design |
|------------------------------------|-----------------|---------------|
| Market Structure: Aggregate Market | Not Competitive |               |
| Market Structure: Local Market     | Not Competitive |               |
| Participant Behavior               | Competitive     |               |
| Market Performance                 | Competitive     | Mixed         |

## Installed capacity by fuel source

|               | 1-Jan-16  |         | 31-Jan-1  | 31-Jan-16 |           | 29-Feb-16 |           | 16      |
|---------------|-----------|---------|-----------|-----------|-----------|-----------|-----------|---------|
|               | MW        | Percent | MW