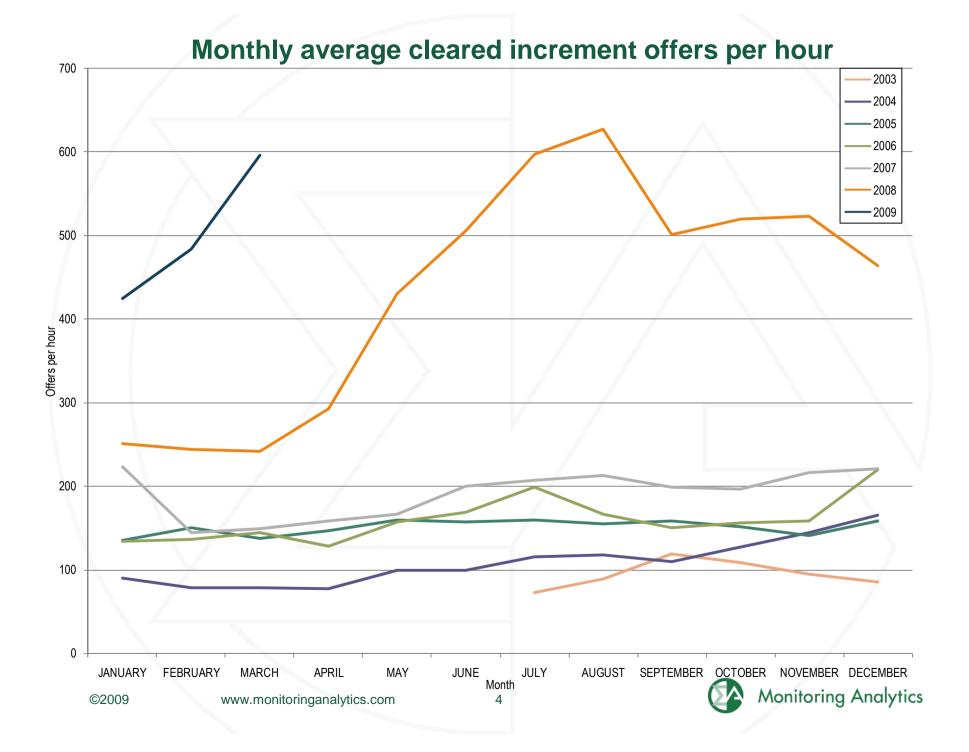

### Monthly average cleared increment offers per hour (by MWh)

|                | 2003   | 2004   | 2005   | 2006   | 2007   | 2008   | 2009   |
|----------------|--------|--------|--------|--------|--------|--------|--------|
| January        |        | 10,561 | 16,271 | 14,210 | 18,697 | 15,842 | 13,988 |
| February       |        | 9,635  | 17,096 | 14,657 | 18,945 | 15,704 | 13,487 |
| March          |        | 9,215  | 15,760 | 14,270 | 17,804 | 15,131 | 14,242 |
| April          |        | 9,745  | 13,769 | 13,169 | 16,774 | 15,355 |        |
| May            | 9,648  | 11,507 | 13,264 | 13,529 | 16,794 | 14,344 |        |
| June           | 9,869  | 13,508 | 16,070 | 15,874 | 19,460 | 14,237 |        |
| July           | 10,524 | 15,735 | 18,447 | 18,507 | 20,043 | 16,605 |        |
| August         | 9,757  | 16,047 | 18,096 | 18,214 | 20,754 | 17,315 |        |
| September      | 8,422  | 14,818 | 14,952 | 15,761 | 16,983 | 14,846 |        |
| October        | 8,394  | 16,026 | 14,465 | 15,114 | 17,248 | 13,049 |        |
| November       | 8,489  | 17,662 | 14,172 | 15,264 | 16,576 | 13,595 |        |
| December       | 8,764  | 17,995 | 15,203 | 15,760 | 16,962 | 12,817 |        |
| Annual Average | 9,233  | 13,538 | 15,630 | 15,361 | 18,087 | 14,903 | 13,906 |
|                |        |        |        |        |        |        |        |