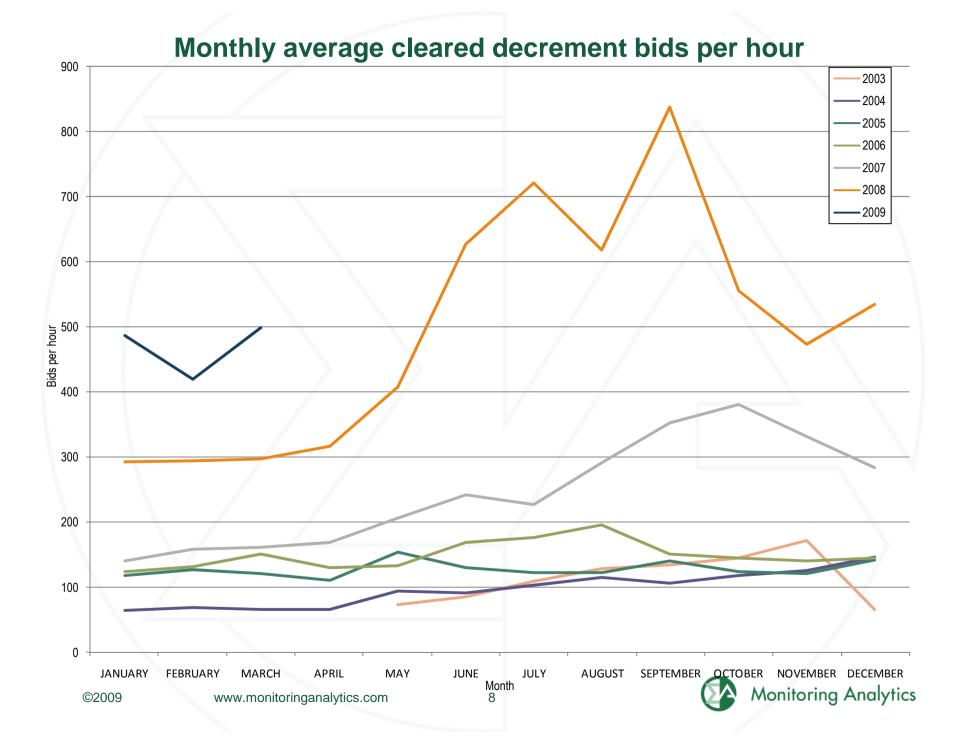

# Monthly average cleared decrement bids per hour (by MWh)

|                | 2003   | 2004   | 2005   | 2006   | 2007   | 2008   | 2009   |
|----------------|--------|--------|--------|--------|--------|--------|--------|
| January        |        | 10,179 | 18,109 | 16,279 | 22,230 | 21,051 | 16,874 |
| February       |        | 9,655  | 18,441 | 16,742 | 20,873 | 20,352 | 15,557 |
| March          |        | 9,353  | 16,537 | 16,232 | 20,857 | 18,477 | 15,943 |
| April          |        | 8,935  | 16,476 | 17,040 | 18,982 | 18,093 |        |
| Мау            | 8,779  | 12,365 | 15,349 | 16,497 | 19,680 | 16,777 |        |
| June           | 9,403  | 12,998 | 17,079 | 19,174 | 23,083 | 18,540 |        |
| July           | 9,489  | 16,473 | 18,472 | 19,728 | 23,790 | 21,016 |        |
| August         | 10,001 | 16,380 | 18,729 | 20,658 | 24,726 | 20,553 |        |
| September      | 9,033  | 15,817 | 17,448 | 17,618 | 21,056 | 18,816 |        |
| October        | 9,808  | 18,088 | 16,810 | 17,142 | 20,144 | 16,548 |        |
| November       | 9,456  | 17,757 | 16,694 | 19,452 | 20,206 | 16,546 |        |
| December       | 8,934  | 19,488 | 17,361 | 19,579 | 21,229 | 15,950 |        |
| Annual Average | 9,363  | 13,957 | 17,292 | 18,012 | 21,405 | 18,560 | 16,124 |
|                |        |        |        |        |        |        |        |