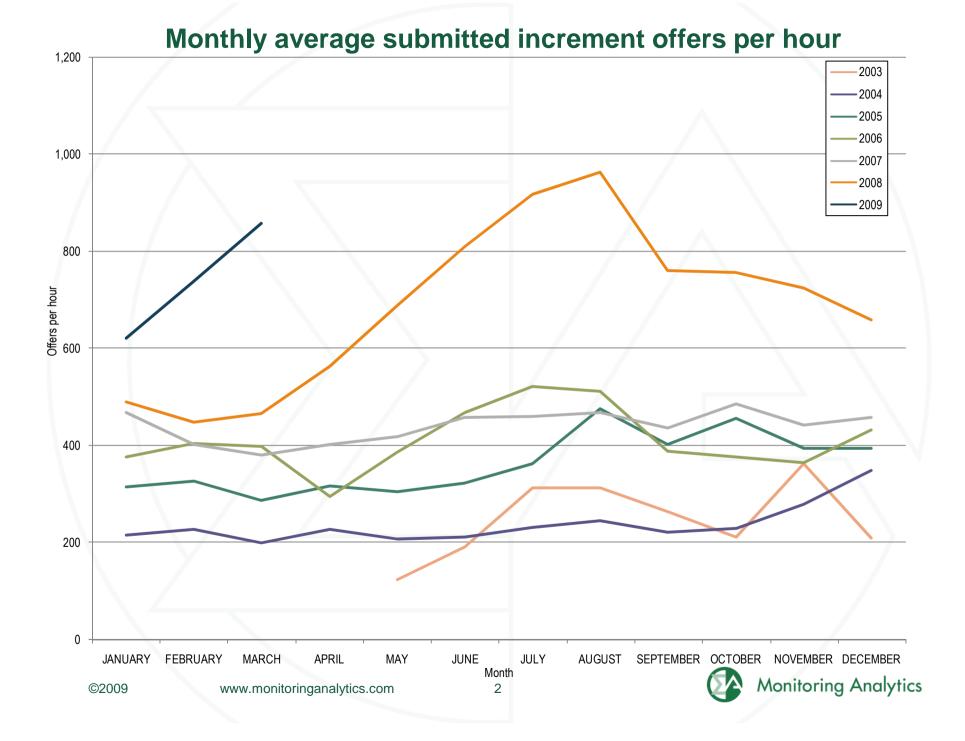

#### Monthly average submitted increment offers per hour (by MWh)

|           | 2003   | 2004   | 2005   | 2006   | 2007   | 2008   | 2009   |
|-----------|--------|--------|--------|--------|--------|--------|--------|
| January   |        | 13,875 | 20,693 | 20,125 | 25,176 | 22,235 | 21,395 |
| February  |        | 13,300 | 22,177 | 21,398 | 24,629 | 21,725 | 22,228 |
| March     |        | 12,314 | 19,442 | 20,004 | 23,469 | 21,496 | 23,212 |
| April     |        | 12,975 | 16,850 | 17,781 | 22,108 | 22,298 |        |
| May       | 14,031 | 14,697 | 16,691 | 18,920 | 23,222 | 21,434 |        |
| June      | 15,212 | 18,188 | 20,225 | 22,959 | 27,983 | 22,803 |        |
| July      | 16,990 | 21,431 | 23,457 | 26,357 | 29,007 | 25,666 |        |
| August    | 15,410 | 22,498 | 24,245 | 25,440 | 29,209 | 26,861 |        |
| September | 12,530 | 20,607 | 20,894 | 22,580 | 25,190 | 22,603 |        |
| October   | 12,116 | 21,118 | 21,224 | 21,164 | 25,524 | 20,951 |        |
| November  | 12,164 | 23,115 | 20,700 | 21,340 | 22,670 | 21,451 |        |
| December  | 12,402 | 23,692 | 21,407 | 22,410 | 24,037 | 20,193 |        |
| Annual    | 13,857 | 18,151 | 20,667 | 21,707 | 25,185 | 22,476 | 22,278 |
|           |        |        |        |        |        |        |        |