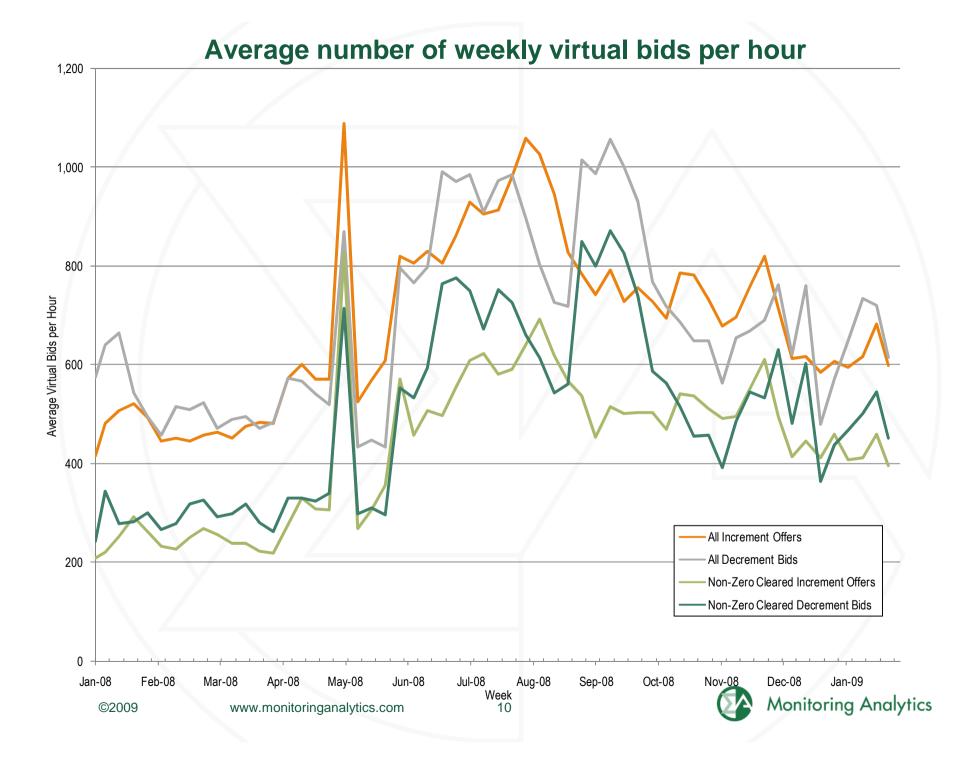

#### Monthly average submitted increment offers per hour (by MWh)

|           | 2003   | 2004   | 2005   | 2006   | 2007   | 2008   | 2009   |
|-----------|--------|--------|--------|--------|--------|--------|--------|
| January   |        | 13,875 | 20,693 | 20,125 | 25,176 | 22,235 | 21,395 |
| February  |        | 13,300 | 22,177 | 21,398 | 24,629 | 21,725 | 22,228 |
| March     |        | 12,314 | 19,442 | 20,004 | 23,469 | 21,496 | 23,212 |
| April     |        | 12,975 | 16,850 | 17,781 | 22,108 | 22,298 |        |
| May       | 14,031 | 14,697 | 16,691 | 18,920 | 23,222 | 21,434 |        |
| June      | 15,212 | 18,188 | 20,225 | 22,959 | 27,983 | 22,803 |        |
| July      | 16,990 | 21,431 | 23,457 | 26,357 | 29,007 | 25,666 |        |
| August    | 15,410 | 22,498 | 24,245 | 25,440 | 29,209 | 26,861 |        |
| September | 12,530 | 20,607 | 20,894 | 22,580 | 25,190 | 22,603 |        |
| October   | 12,116 | 21,118 | 21,224 | 21,164 | 25,524 | 20,951 |        |
| November  | 12,164 | 23,115 | 20,700 | 21,340 | 22,670 | 21,451 |        |
| December  | 12,402 | 23,692 | 21,407 | 22,410 | 24,037 | 20,193 |        |
| Annual    | 13,857 | 18,151 | 20,667 | 21,707 | 25,185 | 22,476 | 22,278 |
|           |        |        |        |        |        |        |        |

### Monthly average cleared increment offers per hour (by MWh)

|                | 2003   | 2004   | 2005   | 2006   | 2007   | 2008   | 2009   |
|----------------|--------|--------|--------|--------|--------|--------|--------|
| January        |        | 10,561 | 16,271 | 14,210 | 18,697 | 15,842 | 13,988 |
| February       |        | 9,635  | 17,096 | 14,657 | 18,945 | 15,704 | 13,487 |
| March          |        | 9,215  | 15,760 | 14,270 | 17,804 | 15,131 | 14,242 |
| April          |        | 9,745  | 13,769 | 13,169 | 16,774 | 15,355 |        |
| May            | 9,648  | 11,507 | 13,264 | 13,529 | 16,794 | 14,344 |        |
| June           | 9,869  | 13,508 | 16,070 | 15,874 | 19,460 | 14,237 |        |
| July           | 10,524 | 15,735 | 18,447 | 18,507 | 20,043 | 16,605 |        |
| August         | 9,757  | 16,047 | 18,096 | 18,214 | 20,754 | 17,315 |        |
| September      | 8,422  | 14,818 | 14,952 | 15,761 | 16,983 | 14,846 |        |
| October        | 8,394  | 16,026 | 14,465 | 15,114 | 17,248 | 13,049 |        |
| November       | 8,489  | 17,662 | 14,172 | 15,264 | 16,576 | 13,595 |        |
| December       | 8,764  | 17,995 | 15,203 | 15,760 | 16,962 | 12,817 |        |
| Annual Average | 9,233  | 13,538 | 15,630 | 15,361 | 18,087 | 14,903 | 13,906 |
|                |        |        |        |        |        |        |        |

## Monthly average submitted decrement bids per hour (by MWh)

|                | 2003   | 2004   | 2005   | 2006   | 2007   | 2008   | 2009   |
|----------------|--------|--------|--------|--------|--------|--------|--------|
| January        |        | 15,219 | 24,396 | 22,753 | 27,997 | 29,956 | 26,074 |
| February       |        | 13,196 | 23,994 | 23,698 | 26,553 | 27,978 | 24,967 |
| March          |        | 13,402 | 21,848 | 22,990 | 27,181 | 25,560 | 24,591 |
| April          |        | 13,618 | 23,060 | 22,959 | 25,965 | 25,106 |        |
| May            | 12,915 | 17,886 | 20,344 | 21,243 | 25,756 | 22,174 |        |
| June           | 14,411 | 17,752 | 23,477 | 25,381 | 30,730 | 25,504 |        |
| July           | 17,156 | 22,180 | 25,521 | 26,941 | 31,608 | 29,980 |        |
| August         | 16,851 | 22,053 | 24,504 | 27,379 | 33,050 | 28,939 |        |
| September      | 16,075 | 21,345 | 23,487 | 23,580 | 28,984 | 25,403 |        |
| October        | 16,075 | 23,143 | 23,982 | 23,509 | 29,663 | 22,648 |        |
| November       | 14,130 | 23,274 | 23,272 | 25,888 | 28,849 | 22,907 |        |
| December       | 13,846 | 25,409 | 24,075 | 24,506 | 29,606 | 21,999 |        |
| Annual Average | 15,182 | 19,040 | 23,497 | 24,236 | 28,829 | 25,679 | 25,211 |
|                |        |        |        |        |        |        |        |

# Monthly average cleared decrement bids per hour (by MWh)

|                | 2003   | 2004   | 2005   | 2006   | 2007   | 2008   | 2009   |
|----------------|--------|--------|--------|--------|--------|--------|--------|
| January        |        | 10,179 | 18,109 | 16,279 | 22,230 | 21,051 | 16,874 |
| February       |        | 9,655  | 18,441 | 16,742 | 20,873 | 20,352 | 15,557 |
| March          |        | 9,353  | 16,537 | 16,232 | 20,857 | 18,477 | 15,943 |
| April          |        | 8,935  | 16,476 | 17,040 | 18,982 | 18,093 |        |
| Мау            | 8,779  | 12,365 | 15,349 | 16,497 | 19,680 | 16,777 |        |
| June           | 9,403  | 12,998 | 17,079 | 19,174 | 23,083 | 18,540 |        |
| July           | 9,489  | 16,473 | 18,472 | 19,728 | 23,790 | 21,016 |        |
| August         | 10,001 | 16,380 | 18,729 | 20,658 | 24,726 | 20,553 |        |
| September      | 9,033  | 15,817 | 17,448 | 17,618 | 21,056 | 18,816 |        |
| October        | 9,808  | 18,088 | 16,810 | 17,142 | 20,144 | 16,548 |        |
| November       | 9,456  | 17,757 | 16,694 | 19,452 | 20,206 | 16,546 |        |
| December       | 8,934  | 19,488 | 17,361 | 19,579 | 21,229 | 15,950 |        |
| Annual Average | 9,363  | 13,957 | 17,292 | 18,012 | 21,405 | 18,560 | 16,124 |
|                |        |        |        |        |        |        |        |