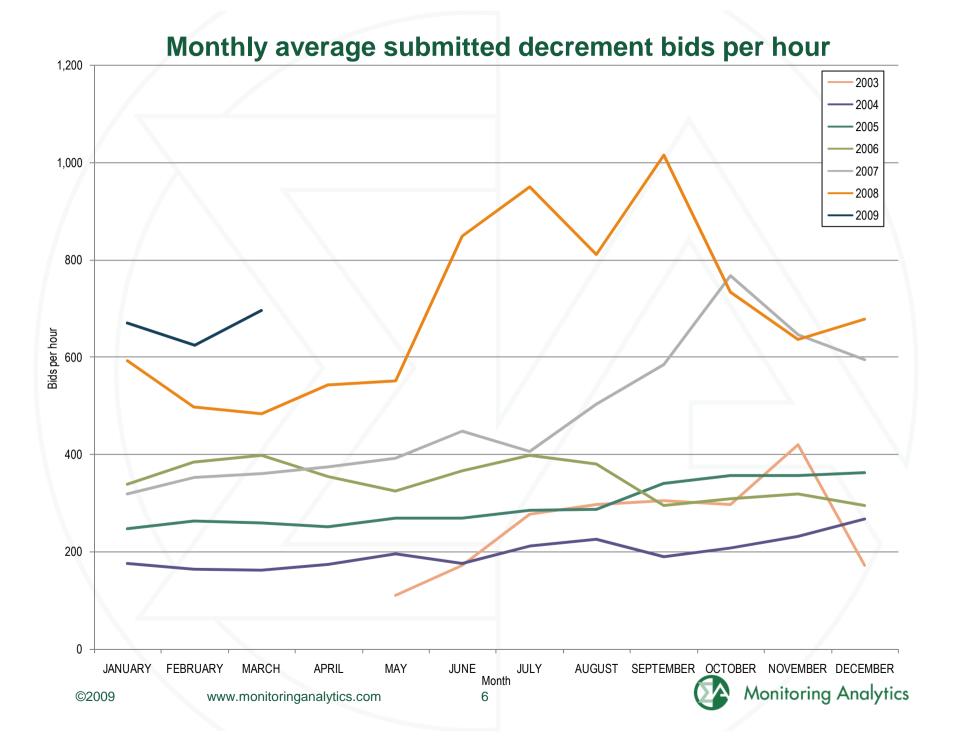

## Monthly average submitted decrement bids per hour (by MWh)

|                | 2003   | 2004   | 2005   | 2006   | 2007   | 2008   | 2009   |
|----------------|--------|--------|--------|--------|--------|--------|--------|
| January        |        | 15,219 | 24,396 | 22,753 | 27,997 | 29,956 | 26,074 |
| February       |        | 13,196 | 23,994 | 23,698 | 26,553 | 27,978 | 24,967 |
| March          |        | 13,402 | 21,848 | 22,990 | 27,181 | 25,560 | 24,591 |
| April          |        | 13,618 | 23,060 | 22,959 | 25,965 | 25,106 |        |
| May            | 12,915 | 17,886 | 20,344 | 21,243 | 25,756 | 22,174 |        |
| June           | 14,411 | 17,752 | 23,477 | 25,381 | 30,730 | 25,504 |        |
| July           | 17,156 | 22,180 | 25,521 | 26,941 | 31,608 | 29,980 |        |
| August         | 16,851 | 22,053 | 24,504 | 27,379 | 33,050 | 28,939 |        |
| September      | 16,075 | 21,345 | 23,487 | 23,580 | 28,984 | 25,403 |        |
| October        | 16,075 | 23,143 | 23,982 | 23,509 | 29,663 | 22,648 |        |
| November       | 14,130 | 23,274 | 23,272 | 25,888 | 28,849 | 22,907 |        |
| December       | 13,846 | 25,409 | 24,075 | 24,506 | 29,606 | 21,999 |        |
| Annual Average | 15,182 | 19,040 | 23,497 | 24,236 | 28,829 | 25,679 | 25,211 |
|                |        |        |        |        |        |        |        |