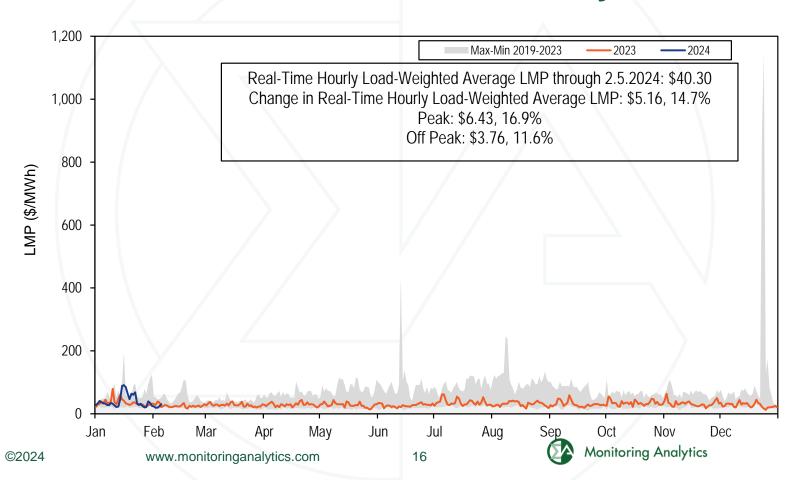

#### 2024 YTD PJM Real-Time Daily LMP

- PJM implemented fast start pricing in both the dayahead and real-time markets on September 1, 2021.
- The goal of fast start pricing is to allow inflexible resources to set prices based on the sum of their commitment costs per MWh and their marginal costs.
- The pricing run LMP (PLMP) is now the official settlement LMP in PJM, replacing the dispatch run LMP (DLMP)