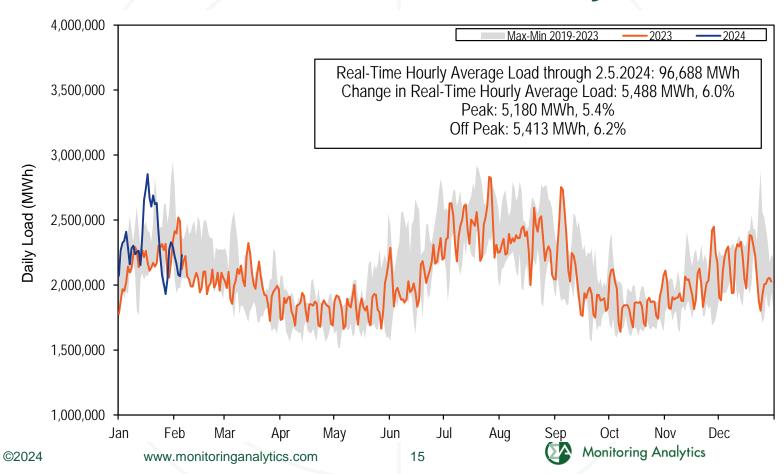

| 4%           | (1%)    | 0%       |
| RT Load (No Losses)              | 130,293 | 42,752       | 66,457  | 21,065   |
| RT Difference (MWh)              | (2,025) | (7)          | (1,925) | (66)     |
| RT Difference (%)                | (2%)    | (0%)         | (3%)    | (0%)     |

## **Self Scheduling**

- Self scheduling consistent with other recent winter periods:
  - Winter Storm Gerri (Jan 15 17, 2024): 48 percent of all RT generation was self scheduled as price taker.
  - Winter Storm Elliott (Dec 23 25, 2022): 49 percent of all RT generation was self scheduled as price taker.
  - Winter Storm Izzy (Jan 16 18, 2022): 50 percent of all RT generation was self scheduled as price taker.

# **Load During Gerri**



# **LMP During Gerri**



#### 2024 YTD PJM Real-Time Daily Load



#### 2024 YTD PJM Real-Time Daily LMP



- PJM implemented fast start pricing in both the dayahead and real-time markets on September 1, 2021.
- The goal of fast start pricing is to allow inflexible resources to set prices based on the sum of their commitment costs per MWh and their marginal costs.
- The pricing run LMP (PLMP) is now the official settlement LMP in PJM, replacing the dispatch run LMP (DLMP)

- Fast start pricing employs a new LMP calculation called the pricing run.
- The pricing run calculates LMP using the same optimal power flow algorithm as the dispatch run while simultaneously reducing ("relaxing" or ignoring) the economic minimum and maximum output MW constraints for all eligible fast start units.

- The price signal no longer equals the short run marginal cost and t