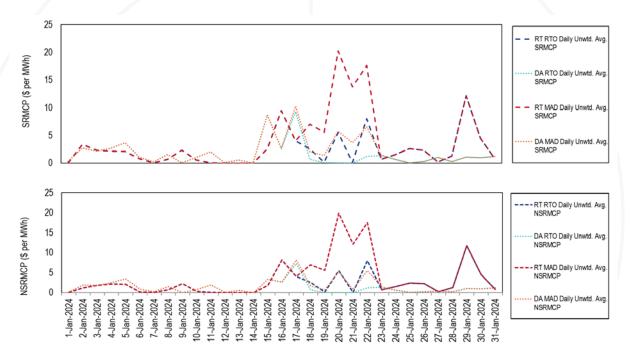

ttlements by Month**

|                         |      |       | Total Day-Ahead | Total Balancing | Total LOC   | Total Shortfall | Total       |
|-------------------------|------|-------|-----------------|-----------------|-------------|-----------------|-------------|
| Product                 | Year | Month | Credits         | MCP Credits     | Credits     | Charges         | Credits     |
| Synchronized Reserve    | 2024 | Jan   | \$4,327,646     | (\$426,107)     | \$1,138,215 | \$0             | \$5,039,754 |
| Nonsynchronized Reserve | 2024 | Jan   | \$549,761       | (\$804,845)     | \$246,452   | NA              | (\$8,631)   |
| Secondary Reserve       | 2024 | Jan   | \$0             | \$0             | \$161,268   | \$0             | \$161,268   |



#### **Reserve Prices**



Higher prices during winter storms.

### Third IA PJM Buy Bids

- For the 2024/2025 Third IA, PJM will add additional demand of 3,324.7 MW of capacity commitments for the entire RTO.
- For June 1, 2024, PJM will have excess reserves of 4,761.4 MW (above IRM) based on current positions.
  - See Row S of table

# **RPM Reserve Margin**

|                                                             | 01-Jun-19 | 01-Jun-20 | 01-Jun-21 | 01-Jun-22 | 01-Jun-23 | 01-Jun-24 |                   |
|-------------------------------------------------------------|-----------|-----------|-----------|-----------|-----------|-----------|-------------------|
| Forecast peak load ICAP (MW)                                | 151,643.5 | 148,355.3 | 149,482.9 | 149,263.6 | 149,382.2 | 151,639.1 | А