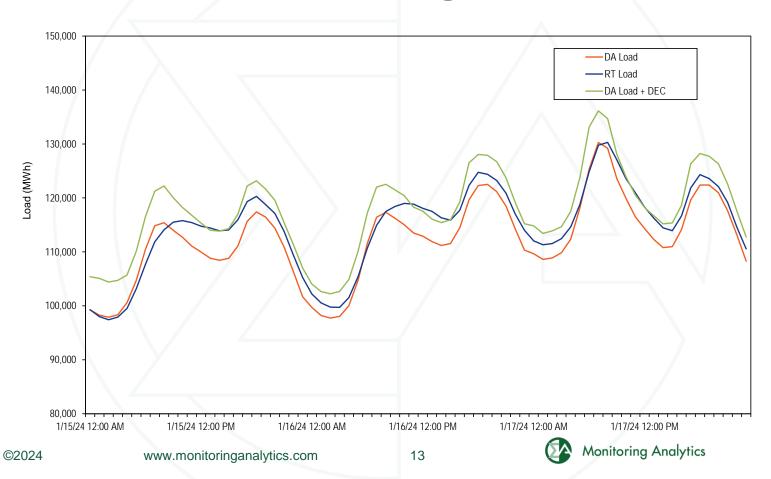

# **Load During Gerri**

#### Monday Jan 15:

- DA load (including losses) was below PJM's forecast (including losses) by 7 percent.
- DA load (excluding losses) was below RT load (excluding losses) by 4 percent.

#### Tuesday Jan 16

- DA load (including losses) was below PJM's forecast (including losses) by 6 percent.
- DA load (excluding losses) was below RT load (excluding losses) by 4 percent.

#### Wednesday Jan 17

- DA load (including losses) was below PJM's forecast (including losses) by 0.2 percent.
- DA load (excluding losses) was below RT load (excluding losses) by 2 percent.