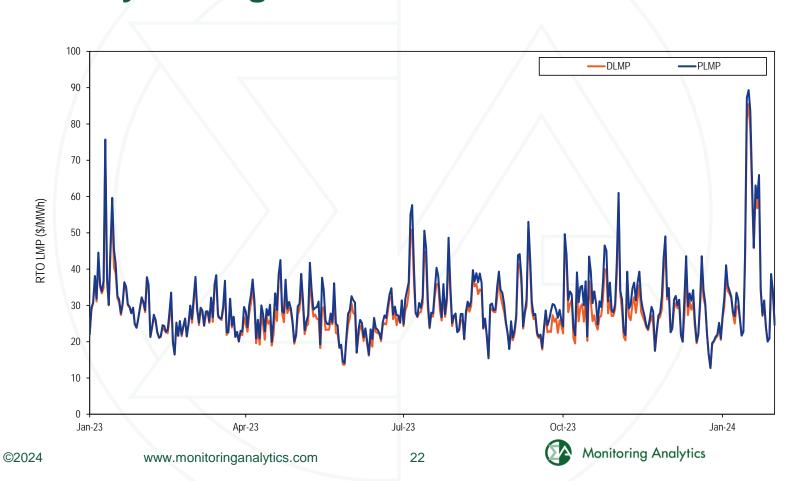

## Daily Average Real-Time DLMP and PLMP

#### 2024 YTD PJM Real-Time Daily LMP

- PJM implemented fast start pricing in both the dayahead and real-time markets on September 1, 2021.
- The goal of fast start pricing is to allow inflexible resources to set prices based on the sum of their commitment costs per MWh and their marginal costs.
- The pricing run LMP (PLMP) is now the official settlement LMP in PJM, replacing the dispatch run LMP (DLMP)

- Fast start pricing employs a new LMP calculation called the pricing run.
- The pricing run calculates LMP using the same optimal power flow algorithm as the dispatch run while simultaneously reducing ("relaxing" or ignoring) the economic minimum and maximum output MW constraints for all eligible fast start units.

- The price signal no longer equals the short run marginal cost and therefore no longer provides the correct signal for efficient behavior for market participants making decisions on the margin.
- The differences between the actual LMP (DLMP) and the fast start LMP(PLMP) distort the incentive for market participants to behave competitively and to follow PJM's dispatch instructions.