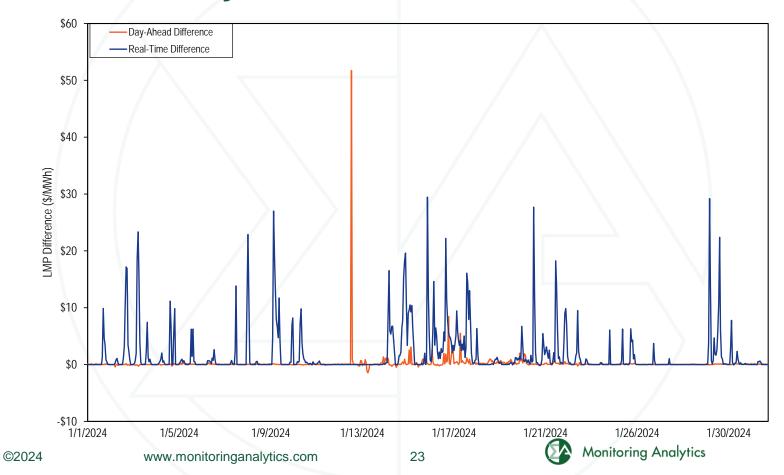

9     | 0.3%       | \$29.33       | \$31.55     | \$2.22     | 7.6%       |
| 2023 | Oct   | \$35.03      | \$35.05     | \$0.02     | 0.1%       | \$30.66       | \$34.92     | \$4.26     | 13.9%      |
| 2023 | Nov   | \$33.32      | \$33.40     | \$0.08     | 0.2%       | \$30.00       | \$32.94     | \$2.94     | 9.8%       |
| 2023 | Dec   | \$29.89      | \$29.94     | \$0.05     | 0.2%       | \$26.37       | \$27.97     | \$1.59     | 6.0%       |
| 2023 |       | \$32.16      | \$32.20     | \$0.04     | 0.1%       | \$29.13       | \$31.10     | \$1.97     | 6.8%       |
| 2024 | Jan   | \$48.45      | \$48.65     | \$0.20     | 0.4%       | \$40.82       | \$42.78     | \$1.95     | 4.8%       |

## Daily Average Real-Time DLMP and PLMP



# **Hourly Difference: PLMP – DLMP**



## Fast Start Units as a Percent of Marginal Units

|      |       |      | Dispatch | Run  |             |       | Pricing | Run  |             |
|------|-------|------|----------|------|-------------|-------|---------|------|-------------|
|      |       |      |          |      | All Fast    |       |         |      | All Fast    |
| Year | Month | CT   | Diesel   | Wind | Start Units | СТ    | Diesel  | Wind | Start Units |
| 2023 | Jan   | 1.6% | 0.5%     | 0.1% | 2.1%        | 6.2%  | 2.8%    | 0.0% | 9.0%        |
| 2023 | Feb   | 0.9% | 0.2%     | 0.0% | 1.1%        | 3.1%  | 0.6%    | 0.0% | 3.7%        |
| 2023 | Mar   | 0.8% | 0.4%     | 0.1% | 1.2%        | 3.0%  | 0.7%    | 0.1% | 3.8%        |
| 2023 | Apr   | 2.5% | 0.4%     | 0.2% | 3.2%        | 8.1%  | 0.8%    | 0.2% |