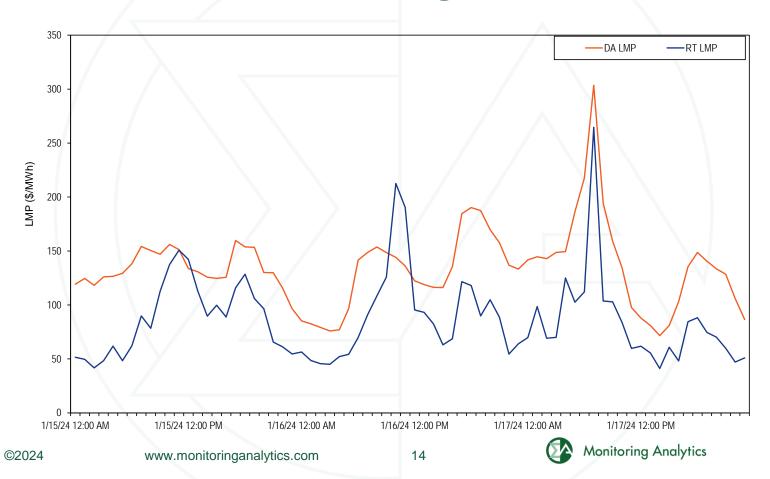

# **LMP During Gerri**

#### Winter Storm Gerri

- Market Highlights (Jan 15-17):
  - Average load-weighted LMP: \$88/MWh
  - Gas prices ranged between \$8 and \$25/MMBtu.
  - 1/12: PJM committed a few units for multiple days (MLK weekend gas package).
  - DA load bid on 1/15 and 1/16 less than PJM's forecast and RT load.
  - 1/14: PJM committed more units out of market to:
    - Cover difference between DA load and forecast on 1/15.
    - Ensure units started before the cold temperatures arrived.
  - Most uplift was paid to oil and gas steam turbines.