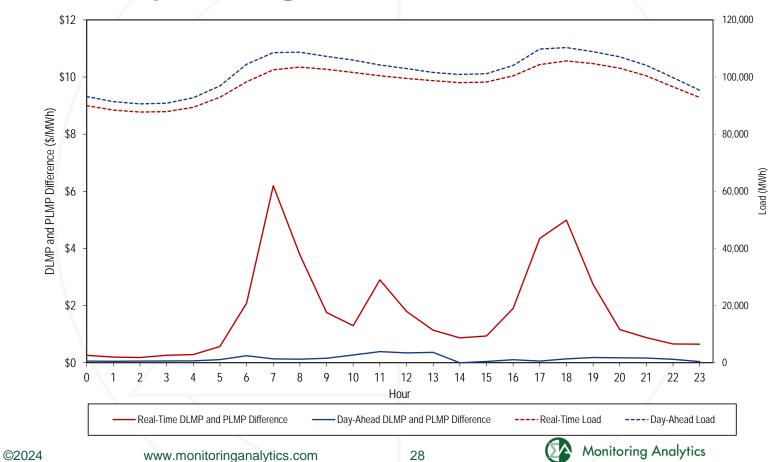

#### Monday Jan 15:

- DA load (including losses) was below PJM's forecast (including losses) by 7 percent.
- DA load (excluding losses) was below RT load (excluding losses) by 4 percent.

#### Tuesday Jan 16

- DA load (including losses) was below PJM's forecast (including losses) by 6 percent.
- DA load (excluding losses) was below RT load (excluding losses) by 4 percent.

#### Wednesday Jan 17

- DA load (including losses) was below PJM's forecast (including losses) by 0.2 percent.
- DA load (excluding losses) was below RT load (excluding losses) by 2 percent.