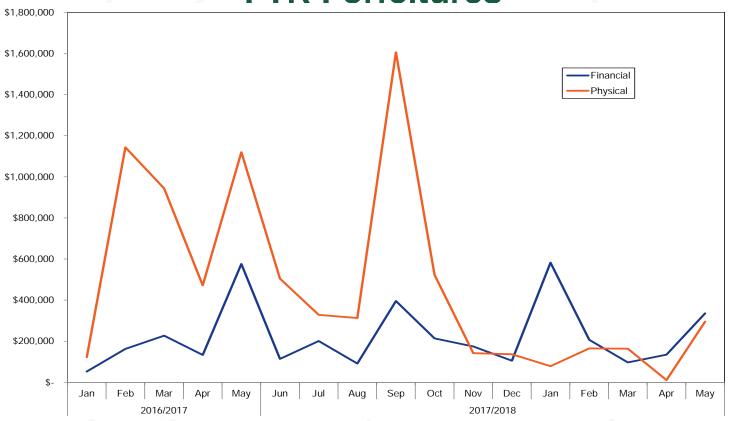

# **Market Monitor Report**

MC Webinar June 18, 2018 Joseph Bowring



# Cleared UTCs by type: 01.2005 to 05.2018



#### Cleared UTCs by type: 01.2017 through 06.05.2018



#### Cleared UTCs by type: 01 through 06.05.2018



#### **FTR Forfeitures**



### **Congestion Offset for ARR Holders**

|           |           | 0         | ld         | Current   |         |        |           |           |             |           |
|-----------|-----------|-----------|------------|-----------|---------|--------|-----------|-----------|-------------|-----------|
|           |           |           |            | Total     |         |        | Old       | Current   | ARR         |           |
| Planning  | ARR       | FTR       | Total      | ARR/FTR   | Percent | New    | Revenue   | Revenue   | Holder      | FTR Over  |
| Period    | Credits   | Credits   | Congestion | Offset    | Offset  | Offset | Received  | Received  | Change      | Payment   |
| 2011/2012 | \$512.2   | \$249.8   | \$770.6    | \$762.0   | 98.9%   | 83.3%  | \$762.0   | \