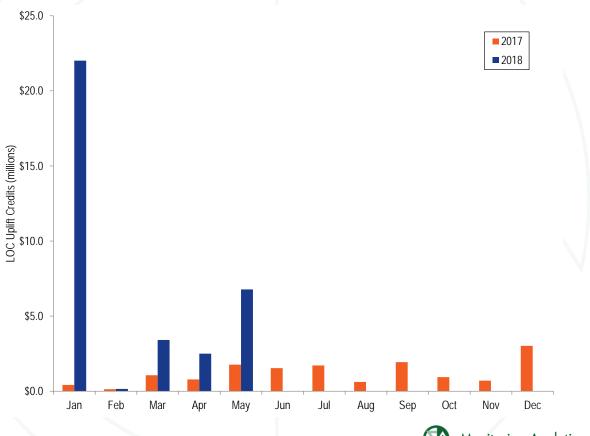

.7   | \$456.4   | \$1,777.1  | \$794.0   | 44.7%   | 43.2%  | \$794.0   | \$574.1   | (\$219.9)   | \$0.0     |
| 2014/2015 | \$482.4   | \$404.4   | \$1,390.9  | \$886.8   | 63.8%   | 57.2%  | \$886.8   | \$686.6   | (\$200.2)   | \$400.6   |
| 2015/2016 | \$635.3   | \$223.4   | \$992.6    | \$858.8   | 86.5%   | 78.2%  | \$858.8   | \$744.8   | (\$113.9)   | \$188.9   |
| 2016/2017 | \$640.0   | \$169.1   | \$824.6    | \$809.1   | 98.1%   | 89.5%  | \$809.1   | \$727.7   | (\$81.4)    | \$179.0   |
| 2017/2018 | \$427.3   | \$294.2   | \$1,297.7  | \$721.5   | 55.6%   | 50.7%  | \$721.5   | \$596.6   | (\$124.9)   | \$370.7   |
| Total     | \$3,384.5 | \$1,979.1 | \$7,629.3  | \$5,363.6 | 70.3%   | 64.0%  | \$5,363.6 | \$4,204.5 | (\$1,159.1) | \$1,315.1 |

# **LOC Uplift Credits**



# **Day-Ahead Generation by CTs and Diesels**

|                   |                         | 2017                                               |                                                                             | 2018                    |                                                    |                                                                             |  |
|-------------------|-------------------------|----------------------------------------------------|-----------------------------------------------------------------------------|-------------------------|----------------------------------------------------|-----------------------------------------------------------------------------|--|
|                   | Day-Ahead<br>Generation | Day-Ahead Generation Not<