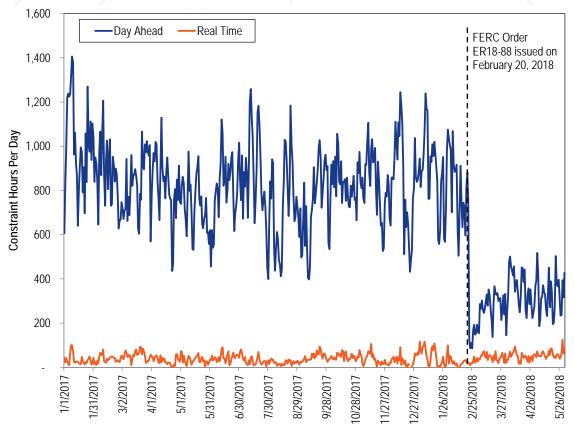

| 602                                                                         |  |
| Total             | 12,616                  | 1,438                                              | 646                                                                         | 6,664                   | 1,307                                              | 602                                                                         |  |
| Share             | 100%                    | 11%                                                | 5%                                                                          | 100%                    | 20%                                                | 9%                                                                          |  |

### **Constraint Hours Per Day**



#### **VOM** costs

- All costs included in cost-based offers must be supported.
- If unit owners cannot document the costs in costbased offers, such costs should not be included.
- Unit owners basing VOM costs on 10 or 20 years of history that do not have the supporting data, should exclude such costs.
- This is the case regardless of approval of VOM costs by PJM.
- It is the MMU's responsibility to bring such situations to the attention of FERC.

Monitoring Analytics, LLC
2621 Van Buren Avenue
Suite 160
Eagleville, PA
19403
(610) 271-8050

MA@monitoringanalytics.com www.MonitoringAnalytics.com