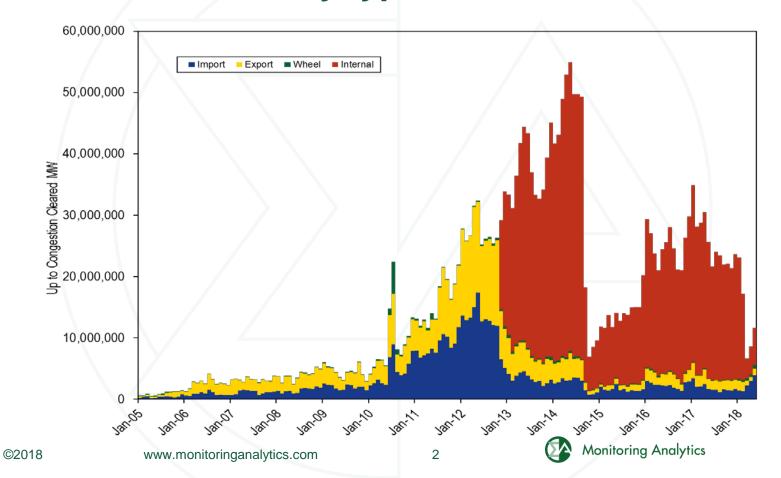

# **Market Monitor Report**

MC Webinar June 18, 2018 Joseph Bowring



# Cleared UTCs by type: 01.2005 to 05.2018



#### Cleared UTCs by type: 01.2017 through 06.05.2018



#### Cleared UTCs by type: 01 through 06.05.2018



#### **FTR Forfeitures**



### **Congestion Offset for ARR Holders**

|           |           | 0         | ld         | Current   |         |        |           |           |             |           |
|-----------|-----------|-----------|------------|-----------|---------|--------|-----------|-----------|-------------|-----------|
|           |           |           |            | Total     |         |        | Old       | Current   | ARR         |           |
| Planning  | ARR       | FTR       | Total      | ARR/FTR   | Percent | New    | Revenue   | Revenue   | Holder      | FTR Over  |
| Period    | Credits   | Credits   | Congestion | Offset    | Offset  | Offset | Received