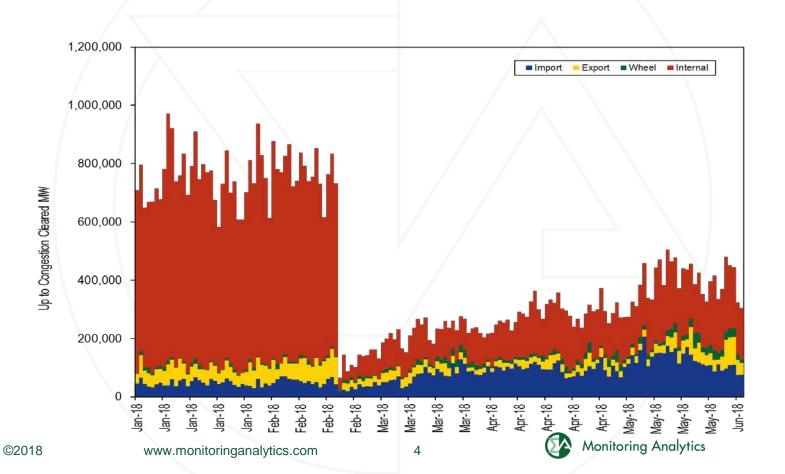

# **Market Monitor Report**

MC Webinar June 18, 2018 Joseph Bowring



# Cleared UTCs by type: 01.2005 to 05.2018



#### Cleared UTCs by type: 01.2017 through 06.05.2018



#### Cleared UTCs by type: 01 through 06.05.2018



#### **FTR Forfeitures**



### **Congestion Offset for ARR Holders**

|           |           | 0         | ld         | Current   |         |        |           |           |             |           |
|-----------|-----------|-----------|------------|-----------|---------|--------|-----------|-----------|-------------|-----------|
|           |           |           |            | Total     |         |        | Old       | Current   | ARR         |           |
| Planning  | ARR       | FTR       | Total      | ARR/FTR   | Percent | New    | Revenue   | Revenue   | Holder      | FTR Over  |
| Period    | Credits   | Credits   | Congestion | Offset    | Offset  | Offset | Received  | Received  | Change      | Payment   |
| 2011/2012 | \$512.2   | \$249.8   | \$770.6    | \$762.0   | 98.9