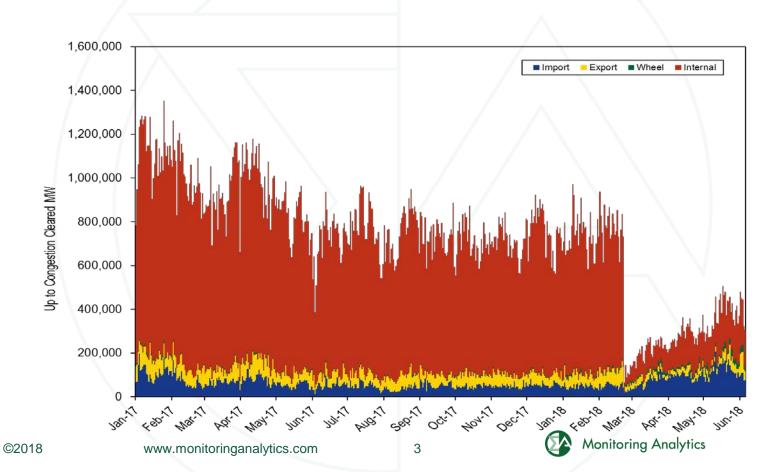

# **Market Monitor Report**

MC Webinar June 18, 2018 Joseph Bowring



# Cleared UTCs by type: 01.2005 to 05.2018



#### Cleared UTCs by type: 01.2017 through 06.05.2018



#### Cleared UTCs by type: 01 through 06.05.2018



#### **FTR Forfeitures**



### **Congestion Offset for ARR Holders**

|           |           | 0         | ld         | Current   |         |        |           |           |             |           |
|-----------|-----------|-----------|------------|-----------|---------|--------|-----------|-----------|-------------|-----------|
|           |           |           |            | Total     |         |        | Old       | Current   | ARR         |           |
| Planning  | ARR       | FTR       | Total      | ARR/FTR   | Percent | New    | Revenue   | Revenue   | Holder      | FTR Over  |
| Period    | Credits   | Credits   | Congestion | Offset    | Offset  | Offset | Received  | Received  | Change      | Payment   |
| 2011/2012 | \