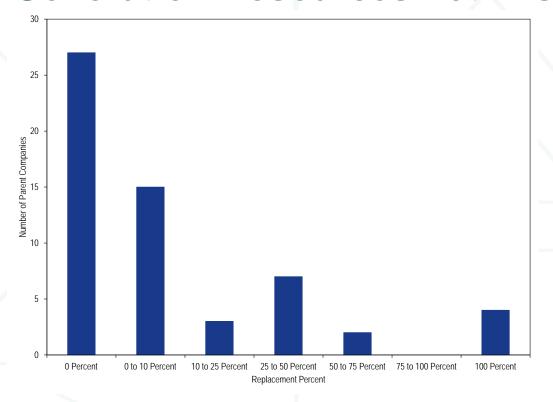

## Table 9 Net replacements to cleared capacity by resource classifications: June 1, 2007 to June 1, 2017

| All Capacity<br>Resources | Generation                                                                     | Internal<br>Generation                                                                                                                                                                                                                                                                                                                                   | Internal<br>Generation<br>in Service                                                                                                                                                                                                                                                                                                                                                                                                                                                                                            | Internal<br>Generation<br>Not in Service                                                                                                                                                                                                                                                                                                                                                                                                                                                                                                                                                                                                                                                                                          | External<br>Generation                                                                                                                                                                                                                                                                                                                                                                                                                                                                                                                                                                                                                                                                                                                                                                                                                                                                                            | Demand<br>Resources                                                                                                                                                                                                                                                                                                                                                                                                                                                                                                                                                                                                                                                                                                                                                                                                                                                                                                                                                                                                                                                                                                        | Energy<br>Efficiency<br>Resources                                                                                                                                                                                                                                                                                                                                                                                                                                                                                                                                                                                                                                                                                                                                                                                                                                                                                                                                                                                                                                                                                                                                                                                                                                                                                                           |
|---------------------------|--------------------------------------------------------------------------------|----------------------------------------------------------------------------------------------------------------------------------------------------------------------------------------------------------------------------------------------------------------------------------------------------------------------------------------------------------|---------------------------------------------------------------------------------------------------------------------------------------------------------------------------------------------------------------------------------------------------------------------------------------------------------------------------------------------------------------------------------------------------------------------------------------------------------------------------------------------------------------------------------|-----------------------------------------------------------------------------------------------------------------------------------------------------------------------------------------------------------------------------------------------------------------------------------------------------------------------------------------------------------------------------------------------------------------------------------------------------------------------------------------------------------------------------------------------------------------------------------------------------------------------------------------------------------------------------------------------------------------------------------|-------------------------------------------------------------------------------------------------------------------------------------------------------------------------------------------------------------------------------------------------------------------------------------------------------------------------------------------------------------------------------------------------------------------------------------------------------------------------------------------------------------------------------------------------------------------------------------------------------------------------------------------------------------------------------------------------------------------------------------------------------------------------------------------------------------------------------------------------------------------------------------------------------------------|----------------------------------------------------------------------------------------------------------------------------------------------------------------------------------------------------------------------------------------------------------------------------------------------------------------------------------------------------------------------------------------------------------------------------------------------------------------------------------------------------------------------------------------------------------------------------------------------------------------------------------------------------------------------------------------------------------------------------------------------------------------------------------------------------------------------------------------------------------------------------------------------------------------------------------------------------------------------------------------------------------------------------------------------------------------------------------------------------------------------------|---------------------------------------------------------------------------------------------------------------------------------------------------------------------------------------------------------------------------------------------------------------------------------------------------------------------------------------------------------------------------------------------------------------------------------------------------------------------------------------------------------------------------------------------------------------------------------------------------------------------------------------------------------------------------------------------------------------------------------------------------------------------------------------------------------------------------------------------------------------------------------------------------------------------------------------------------------------------------------------------------------------------------------------------------------------------------------------------------------------------------------------------------------------------------------------------------------------------------------------------------------------------------------------------------------------------------------------------|
| 0.0%                      | 0.0%                                                                           | 0.0%                                                                                                                                                                                                                                                                                                                                                     | 0.0%                                                                                                                                                                                                                                                                                                                                                                                                                                                                                                                            | 0.0%                                                                                                                                                                                                                                                                                                                                                                                                                                                                                                                                                                                                                                                                                                                              | 0.0%                                                                                                                                                                                                                                                                                                                                                                                                                                                                                                                                                                                                                                                                                                                                                                                                                                                                                                              | 0.0%                                                                                                                                                                                                                                                                                                                                                                                                                                                                                                                                                                                                                                                                                                                                                                                                                                                                                                                                                                                                                                                                                                                       |                                                                                                                                                                                                                                                                                                                                                                                                                                                                                                                                                                                                                                                                                                                                                                                                                                                                                                                                                                                                                                                                                                                                                                                                                                                                                                                                             |
| (0.6%)                    | (0.6%)                                                                         | (0.6%)                                                                                                                                                                                                                                                                                                                                                   | (0.6%)                                                                                                                                                                                                                                                                                                                                                                                                                                                                                                                          | (7.7%)                                                                                                                                                                                                                                                                                                                                                                                                                                                                                                                                                                                                                                                                                                                            | (0.7%)                                                                                                                                                                                                                                                                                                                                                                                                                                                                                                                                                                                                                                                                                                                                                                                                                                                                                                            | (7.2%)                                                                                                                                                                                                                                                                                                                                                                                                                                                                                                                                                                                                                                                                                                                                                                                                                                                                                                                                                                                                                                                                                                                     |                                                                                                                                                                                                                                                                                                                                                                                                                                                                                                                                                                                                                                                                                                                                                                                                                                                                                                                                                                                                                                                                                                                                                                                                                                                                                                                                             |
| (1.5%)                    | (1.2%)                                                                         | (1.4%)                                                                                                                                                                                                                                                                                                                                                   | (1.6%)                                                                                                                                                                                                                                                                                                                                                                                                                                                                                                                          | 41.8%                                                                                                                                                                                                                                                                                                                                                                                                                                                                                                                                                                                                                                                                                                                             | 13.6%                                                                                                                                                                                                                                                                                                                                                                                                                                                                                                                                                                                                                                                                                                                                                                                                                                                                                                             | (53.2%)                                                                                                                                                                                                                                                                                                                                                                                                                                                                                                                                                                                                                                                                                                                                                                                                                                                                                                                                                                                                                                                                                                                    |                                                                                                                                                                                                                                                                                                                                                                                                                                                                                                                                                                                                                                                                                                                                                                                                                                                                                                                                                                                                                                                                                                                                                                                                                                                                                                                                             |
| (3.1%)                    | (2.8%)                                                                         | (2.6%)                                                                                                                                                                                                                                                                                                                                                   | (2.6%)                                                                                                                                                                                                                                                                                                                                                                                                                                                                                                                          | (6.1%)                                                                                                                                                                                                                                                                                                                                                                                                                                                                                                                                                                                                                                                                                                                            | (10.2%)                                                                                                                                                                                                                                                                                                                                                                                                                                                                                                                                                                                                                                                                                                                                                                                                                                                                                                           | (53.6%)                                                                                                                                                                                                                                                                                                                                                                                                                                                                                                                                                                                                                                                                                                                                                                                                                                                                                                                                                                                                                                                                                                                    |                                                                                                                                                                                                                                                                                                                                                                                                                                                                                                                                                                                                                                                                                                                                                                                                                                                                                                                                                                                                                                                                                                                                                                                                                                                                                                                                             |
| (5.0%)                    | (4.3%)                                                                         | (4.3%)                                                                                                                                                                                                                                                                                                                                                   | (3.8%)                                                                                                                                                                                                                                                                                                                                                                                                                                                                                                                          | (29.0%)                                                                                                                                                                                                                                                                                                                                                                                                                                                                                                                                                                                                                                                                                                                           | (0.8%)                                                                                                                                                                                                                                                                                                                                                                                                                                                                                                                                                                                                                                                                                                                                                                                                                                                                                                            | (57.6%)                                                                                                                                                                                                                                                                                                                                                                                                                                                                                                                                                                                                                                                                                                                                                                                                                                                                                                                                                                                                                                                                                                                    | 0.3%                                                                                                                                                                                                                                                                                                                                                                                                                                                                                                                                                                                                                                                                                                                                                                                                                                                                                                                                                                                                                                                                                                                                                                                                                                                                                                                                        |
| (6.7%)                    | (5.4%)                                                                         | (5.4%)                                                                                                                                                                                                                                                                                                                                                   | (5.5%)                                                                                                                                                                                                                                                                                                                                                                                                                                                                                                                          | 2.2%                                                                                                                                                                                                                                                                                                                                                                                                                                                                                                                                                                                                                                                                                                                              | (8.1%)                                                                                                                                                                                                                                                                                                                                                                                                                                                                                                                                                                                                                                                                                                                                                                                                                                                                                                            | (25.8%)                                                                                                                                                                                                                                                                                                                                                                                                                                                                                                                                                                                                                                                                                                                                                                                                                                                                                                                                                                                                                                                                                                                    | (5.2%)                                                                                                                                                                                                                                                                                                                                                                                                                                                                                                                                                                                                                                                                                                                                                                                                                                                                                                                                                                                                                                                                                                                                                                                                                                                                                                                                      |
| (7.7%)                    | (6.1%)                                                                         | (5.9%)                                                                                                                                                                                                                                                                                                                                                   | (5.7%)                                                                                                                                                                                                                                                                                                                                                                                                                                                                                                                          | (11.9%)                                                                                                                                                                                                                                                                                                                                                                                                                                                                                                                                                                                                                                                                                                                           | (19.7%)                                                                                                                                                                                                                                                                                                                                                                                                                                                                                                                                                                                                                                                                                                                                                                                                                                                                                                           | (30.7%)                                                                                                                                                                                                                                                                                                                                                                                                                                                                                                                                                                                                                                                                                                                                                                                                                                                                                                                                                                                                                                                                                                                    | 13.3%                                                                                                                                                                                                                                                                                                                                                                                                                                                                                                                                                                                                                                                                                                                                                                                                                                                                                                                                                                                                                                                                                                                                                                                                                                                                                                                                       |
| (8.4%)                    | (4.9%)                                                                         | (4.4%)                                                                                                                                                                                                                                                                                                                                                   | (4.6%)                                                                                                                                                                                                                                                                                                                                                                                                                                                                                                                          | 0.8%                                                                                                                                                                                                                                                                                                                                                                                                                                                                                                                                                                                                                                                                                                                              | (22.1%)                                                                                                                                                                                                                                                                                                                                                                                                                                                                                                                                                                                                                                                                                                                                                                                                                                                                                                           | (45.0%)                                                                                                                                                                                                                                                                                                                                                                                                                                                                                                                                                                                                                                                                                                                                                                                                                                                                                                                                                                                                                                                                                                                    | 19.0%                                                                                                                                                                                                                                                                                                                                                                                                                                                                                                                                                                                                                                                                                                                                                                                                                                                                                                                                                                                                                                                                                                                                                                                                                                                                                                                                       |
| (6.8%)                    | (4.7%)                                                                         | (5.0%)                                                                                                                                                                                                                                                                                                                                                   | (4.6%)                                                                                                                                                                                                                                                                                                                                                                                                                                                                                                                          | (15.8%)                                                                                                                                                                                                                                                                                                                                                                                                                                                                                                                                                                                                                                                                                                                           | 3.0%                                                                                                                                                                                                                                                                                                                                                                                                                                                                                                                                                                                                                                                                                                                                                                                                                                                                                                              | (31.3%)                                                                                                                                                                                                                                                                                                                                                                                                                                                                                                                                                                                                                                                                                                                                                                                                                                                                                                                                                                                                                                                                                                                    | 28.2%                                                                                                                                                                                                                                                                                                                                                                                                                                                                                                                                                                                                                                                                                                                                                                                                                                                                                                                                                                                                                                                                                                                                                                                                                                                                                                                                       |
| (9.0%)                    | (6.9%)                                                                         | (5.4%)                                                                                                                                                                                                                                                                                                                                                   | (4.2%)                                                                                                                                                                                                                                                                                                                                                                                                                                                                                                                          | (25.7%)                                                                                                                                                                                                                                                                                                                                                                                                                                                                                                                                                                                                                                                                                                                           | (37.9%)                                                                                                                                                                                                                                                                                                                                                                                                                                                                                                                                                                                                                                                                                                                                                                                                                                                                                                           | (36.2%)                                                                                                                                                                                                                                                                                                                                                                                                                                                                                                                                                                                                                                                                                                                                                                                                                                                                                                                                                                                                                                                                                                                    | 3.5%                                                                                                                                                                                                                                                                                                                                                                                                                                                                                                                                                                                                                                                                                                                                                                                                                                                                                                                                                                                                                                                                                                                                                                                                                                                                                                                                        |
| (7.7%)                    | (6.2%)                                                                         | (6.2%)                                                                                                                                                                                                                                                                                                                                                   | (4.0%)                                                                                                                                                                                                                                                                                                                                                                                                                                                                                                                          | (30.7%)                                                                                                                                                                                                                                                                                                                                                                                                                                                                                                                                                                                                                                                                                                                           | (5.3%)                                                                                                                                                                                                                                                                                                                                                                                                                                                                                                                                                                                                                                                                                                                                                                                                                                                                                                            | (32.6%)                                                                                                                                                                                                                                                                                                                                                                                                                                                                                                                                                                                                                                                                                                                                                                                                                                                                                                                                                                                                                                                                                                                    | 10.2%                                                                                                                                                                                                                                                                                                                                                                                                                                                                                                                                                                                                                                                                                                                                                                                                                                                                                                                                                                                                                                                                                                                                                                                                                                                                                                                                       |
|                           | Resources  0.0% (0.6%) (1.5%) (3.1%) (5.0%) (6.7%) (7.7%) (8.4%) (6.8%) (9.0%) | Resources         Generation           0.0%         0.0%           (0.6%)         (0.6%)           (1.5%)         (1.2%)           (3.1%)         (2.8%)           (5.0%)         (4.3%)           (6.7%)         (5.4%)           (7.7%)         (6.1%)           (8.4%)         (4.9%)           (6.8%)         (4.7%)           (9.0%)         (6.9%) | Resources         Generation         Generation           0.0%         0.0%         0.0%           (0.6%)         (0.6%)         (0.6%)           (1.5%)         (1.2%)         (1.4%)           (3.1%)         (2.8%)         (2.6%)           (5.0%)         (4.3%)         (4.3%)           (6.7%)         (5.4%)         (5.4%)           (7.7%)         (6.1%)         (5.9%)           (8.4%)         (4.9%)         (4.4%)           (6.8%)         (4.7%)         (5.0%)           (9.0%)         (6.9%)         (5.4%) | All Capacity Resources         Generation Generation Generation         Generation in Service           0.0%         0.0%         0.0%         0.0%           (0.6%)         (0.6%)         (0.6%)         (0.6%)           (1.5%)         (1.2%)         (1.4%)         (1.6%)           (3.1%)         (2.8%)         (2.6%)         (2.6%)           (5.0%)         (4.3%)         (4.3%)         (3.8%)           (6.7%)         (5.4%)         (5.4%)         (5.5%)           (7.7%)         (6.1%)         (5.9%)         (5.7%)           (8.4%)         (4.9%)         (4.4%)         (4.6%)           (6.8%)         (4.7%)         (5.0%)         (4.6%)           (9.0%)         (6.9%)         (5.4%)         (4.2%) | All Capacity Resources         Generation         Internal Generation         Generation in Service         Not in Service           0.0%         0.0%         0.0%         0.0%         0.0%           (0.6%)         (0.6%)         (0.6%)         (0.6%)         (7.7%)           (1.5%)         (1.2%)         (1.4%)         (1.6%)         41.8%           (3.1%)         (2.8%)         (2.6%)         (2.6%)         (6.1%)           (5.0%)         (4.3%)         (4.3%)         (3.8%)         (29.0%)           (6.7%)         (5.4%)         (5.4%)         (5.5%)         2.2%           (7.7%)         (6.1%)         (5.9%)         (5.7%)         (11.9%)           (8.4%)         (4.9%)         (4.4%)         (4.6%)         0.8%           (6.8%)         (4.7%)         (5.0%)         (4.6%)         (15.8%)           (9.0%)         (6.9%)         (5.4%)         (4.2%)         (25.7%) | All Capacity Resources         Generation         Internal Generation         Generation in Service         Not in Service Generation         External Generation           0.0%         0.0%         0.0%         0.0%         0.0%         0.0%         0.0%           (0.6%)         (0.6%)         (0.6%)         (0.6%)         (7.7%)         (0.7%)           (1.5%)         (1.2%)         (1.4%)         (1.6%)         41.8%         13.6%           (3.1%)         (2.8%)         (2.6%)         (2.6%)         (6.1%)         (10.2%)           (5.0%)         (4.3%)         (4.3%)         (3.8%)         (29.0%)         (0.8%)           (6.7%)         (5.4%)         (5.4%)         (5.5%)         2.2%         (8.1%)           (7.7%)         (6.1%)         (5.9%)         (5.7%)         (11.9%)         (19.7%)           (8.4%)         (4.9%)         (4.4%)         (4.6%)         0.8%         (22.1%)           (6.8%)         (4.7%)         (5.0%)         (4.6%)         (15.8%)         3.0%           (9.0%)         (6.9%)         (5.4%)         (4.2%)         (25.7%)         (37.9%) | All Capacity Resources         Generation Generation (0.6%)         Generation (0.6%)         Generation (0.6%)         Generation (0.6%)         Generation (0.6%)         External (0.0%)         Demand (0.0%)           (0.6%)         (0.6%)         (0.6%)         (0.6%)         (0.0%)         (0.0%)         (0.0%)         (0.0%)         (0.0%)         (0.0%)         (0.0%)         (0.0%)         (0.0%)         (0.0%)         (0.0%)         (0.0%)         (0.0%)         (0.0%)         (0.0%)         (0.0%)         (0.0%)         (0.0%)         (0.0%)         (0.0%)         (0.0%)         (0.0%)         (0.0%)         (0.0%)         (0.0%)         (0.0%)         (0.0%)         (0.0%)         (0.0%)         (0.0%)         (0.0%)         (0.0%)         (0.0%)         (0.0%)         (0.0%)         (0.0%)         (0.0%)         (0.0%)         (0.0%)         (0.0%)         (0.0%)         (0.0%)         (0.0%)         (0.0%)         (0.0%)         (0.0%)         (0.0%)         (0.0%)         (0.0%)         (0.0%)         (0.0%)         (0.0%)         (0.0%)         (0.0%)         (0.0%)         (0.0%)         (0.0%)         (0.0%)         (0.0%)         (0.0%)         (0.0%)         (0.0%)         (0.0%)         (0.0%)         (0.0%)         (0.0%)         (0.0%)         (0.0%) |

## Table 10 Total replacements to cleared capacity by resource classification: June 1, 2007 to June 1, 2017

|           | All Capacity<br>Resources | Generation | Internal<br>Generation | Internal<br>Generation<br>in Service | Internal<br>Generation<br>Not in Service | External<br>Generation | Demand<br>Resources | Energy<br>Efficiency<br>Resources |
|-----------|---------------------------|------------|------------------------|--------------------------------------|------------------------------------------|------------------------|---------------------|-----------------------------------|
| 01-Jun-07 | (0.1%)                    | (0.1%)     | (0.1%)                 | (0.1%)                               | 0.0%                                     | 0.0%                   | 0.0%                |                                   |
| 01-Jun-08 | (2.0%)                    | (2.0%)     | (2.0%)                 | (2.0%)                               | (7.7%)                                   | (1.3%)                 | (9.8%)              |                                   |
| 01-Jun-09 | (4.0%)                    | (3.7%)     | (3.6%)                 | (3.5%)                               | (4.8%)                                   | (12.5%)                | (56.6%)             |                                   |
| 01-Jun-10 | (5.3%)                    | (5.0%)     | (4.8%)                 | (4.8%)                               | (6.2%)                                   | (12.1%)                | (55.6%)             |                                   |
| 01-Jun-11 | (8.1%)                    | (7.3%)     | (7.2%)                 | (6.8%)                               | (29.4%)                                  | (13.1%)                | (63.7%)             | (1.0%)                            |
| 01-Jun-12 | (12.5%)                   | (10.4%)    | (10.3%)                | (10.4%)                              | (3.4%)                                   | (19.2%)                | (44.2%)             | (25.2%)                           |
| 01-Jun-13 | (13.4%)                   | (8.8%)     | (8.6%)                 | (8.5%)                               | (12.5%)                                  | (21.4%)                | (71.8%)             | (70.4%)                           |
| 01-Jun-14 | (13.6%)                   | (8.2%)     | (7.5%)                 | (7.5%)                               | (7.2%)                                   | (36.8%)                | (62.3%)             | (64.9%)                           |
| 01-Jun-15 | (10.7%)                   | (6.9%)     | (6.9%)                 | (6.5%)                               | (17.4%)                                  | (6.8%)                 | (47.0%)             | (39.5%)                           |
| 01-Jun-16 | (14.8%)                   | (10.9%)    | (8.9%)                 | (7.8%)                               | (26.1%)                                  | (52.9%)                | (54.4%)             | (77.8%)                           |
| 01-Jun-17 | (12.5%)                   | (9.9%)     | (9.4%)                 | (7.2%)                               | (34.0%)                                  | (24.8%)                | (45.4%)             | (37.6%)                           |