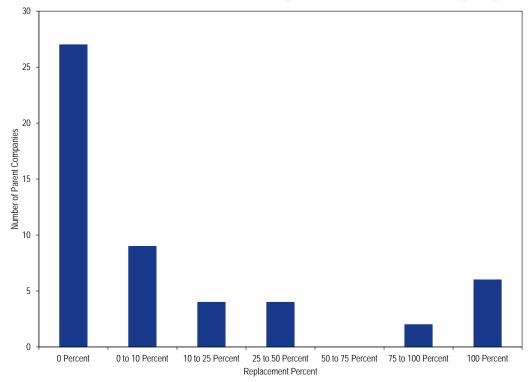

## Table 9 Net replacements to cleared capacity by resource classifications: June 1, 2007 to June 1, 2017

| All Capacity<br>Resources | Generation                                                                     | Internal<br>Generation                                                                                                                                                                                                                                                                                                                                   | Internal<br>Generation<br>in Service                                                                                                                                                                                                                                                                                                                                                                                                                                                                                            | Internal<br>Generation<br>Not in Service                                                                                                                                                                                                                                                                                                                                                                                                                                                                                                                                                                                                                                                                                          | External<br>Generation                                                                                                                                                                                                                                                                                                                                                                                                                                                                                                                                                                                                                                                                                                                                                                                                                                                                                            | Demand<br>Resources                                                                                                                                                                                                                                                                                                                                                                                                                                                                                                                                                                                                                                                                                                                                                                                                                                                                                                                                                                                                                                                                                                        | Energy<br>Efficiency<br>Resources                                                                                                                                                                                                                                                                                                                                                                                                                                                                                                                                                                                                                                                                                                                                                                                                                                                                                                                                                                                                                                                                                                                                                                                                                                                                                                           |
|---------------------------|--------------------------------------------------------------------------------|----------------------------------------------------------------------------------------------------------------------------------------------------------------------------------------------------------------------------------------------------------------------------------------------------------------------------------------------------------|---------------------------------------------------------------------------------------------------------------------------------------------------------------------------------------------------------------------------------------------------------------------------------------------------------------------------------------------------------------------------------------------------------------------------------------------------------------------------------------------------------------------------------|-----------------------------------------------------------------------------------------------------------------------------------------------------------------------------------------------------------------------------------------------------------------------------------------------------------------------------------------------------------------------------------------------------------------------------------------------------------------------------------------------------------------------------------------------------------------------------------------------------------------------------------------------------------------------------------------------------------------------------------|-------------------------------------------------------------------------------------------------------------------------------------------------------------------------------------------------------------------------------------------------------------------------------------------------------------------------------------------------------------------------------------------------------------------------------------------------------------------------------------------------------------------------------------------------------------------------------------------------------------------------------------------------------------------------------------------------------------------------------------------------------------------------------------------------------------------------------------------------------------------------------------------------------------------|----------------------------------------------------------------------------------------------------------------------------------------------------------------------------------------------------------------------------------------------------------------------------------------------------------------------------------------------------------------------------------------------------------------------------------------------------------------------------------------------------------------------------------------------------------------------------------------------------------------------------------------------------------------------------------------------------------------------------------------------------------------------------------------------------------------------------------------------------------------------------------------------------------------------------------------------------------------------------------------------------------------------------------------------------------------------------------------------------------------------------|---------------------------------------------------------------------------------------------------------------------------------------------------------------------------------------------------------------------------------------------------------------------------------------------------------------------------------------------------------------------------------------------------------------------------------------------------------------------------------------------------------------------------------------------------------------------------------------------------------------------------------------------------------------------------------------------------------------------------------------------------------------------------------------------------------------------------------------------------------------------------------------------------------------------------------------------------------------------------------------------------------------------------------------------------------------------------------------------------------------------------------------------------------------------------------------------------------------------------------------------------------------------------------------------------------------------------------------------|
| 0.0%                      | 0.0%                                                                           | 0.0%                                                                                                                                                                                                                                                                                                                                                     | 0.0%                                                                                                                                                                                                                                                                                                                                                                                                                                                                                                                            | 0.0%                                                                                                                                                                                                                                                                                                                                                                                                                                                                                                                                                                                                                                                                                                                              | 0.0%                                                                                                                                                                                                                                                                                                                                                                                                                                                                                                                                                                                                                                                                                                                                                                                                                                                                                                              | 0.0%                                                                                                                                                                                                                                                                                                                                                                                                                                                                                                                                                                                                                                                                                                                                                                                                                                                                                                                                                                                                                                                                                                                       |                                                                                                                                                                                                                                                                                                                                                                                                                                                                                                                                                                                                                                                                                                                                                                                                                                                                                                                                                                                                                                                                                                                                                                                                                                                                                                                                             |
| (0.6%)                    | (0.6%)                                                                         | (0.6%)                                                                                                                                                                                                                                                                                                                                                   | (0.6%)                                                                                                                                                                                                                                                                                                                                                                                                                                                                                                                          | (7.7%)                                                                                                                                                                                                                                                                                                                                                                                                                                                                                                                                                                                                                                                                                                                            | (0.7%)                                                                                                                                                                                                                                                                                                                                                                                                                                                                                                                                                                                                                                                                                                                                                                                                                                                                                                            | (7.2%)                                                                                                                                                                                                                                                                                                                                                                                                                                                                                                                                                                                                                                                                                                                                                                                                                                                                                                                                                                                                                                                                                                                     |                                                                                                                                                                                                                                                                                                                                                                                                                                                                                                                                                                                                                                                                                                                                                                                                                                                                                                                                                                                                                                                                                                                                                                                                                                                                                                                                             |
| (1.5%)                    | (1.2%)                                                                         | (1.4%)                                                                                                                                                                                                                                                                                                                                                   | (1.6%)                                                                                                                                                                                                                                                                                                                                                                                                                                                                                                                          | 41.8%                                                                                                                                                                                                                                                                                                                                                                                                                                                                                                                                                                                                                                                                                                                             | 13.6%                                                                                                                                                                                                                                                                                                                                                                                                                                                                                                                                                                                                                                                                                                                                                                                                                                                                                                             | (53.2%)                                                                                                                                                                                                                                                                                                                                                                                                                                                                                                                                                                                                                                                                                                                                                                                                                                                                                                                                                                                                                                                                                                                    |                                                                                                                                                                                                                                                                                                                                                                                                                                                                                                                                                                                                                                                                                                                                                                                                                                                                                                                                                                                                                                                                                                                                                                                                                                                                                                                                             |
| (3.1%)                    | (2.8%)                                                                         | (2.6%)                                                                                                                                                                                                                                                                                                                                                   | (2.6%)                                                                                                                                                                                                                                                                                                                                                                                                                                                                                                                          | (6.1%)                                                                                                                                                                                                                                                                                                                                                                                                                                                                                                                                                                                                                                                                                                                            | (10.2%)                                                                                                                                                                                                                                                                                                                                                                                                                                                                                                                                                                                                                                                                                                                                                                                                                                                                                                           | (53.6%)                                                                                                                                                                                                                                                                                                                                                                                                                                                                                                                                                                                                                                                                                                                                                                                                                                                                                                                                                                                                                                                                                                                    |                                                                                                                                                                                                                                                                                                                                                                                                                                                                                                                                                                                                                                                                                                                                                                                                                                                                                                                                                                                                                                                                                                                                                                                                                                                                                                                                             |
| (5.0%)                    | (4.3%)                                                                         | (4.3%)                                                                                                                                                                                                                                                                                                                                                   | (3.8%)                                                                                                                                                                                                                                                                                                                                                                                                                                                                                                                          | (29.0%)                                                                                                                                                                                                                                                                                                                                                                                                                                                                                                                                                                                                                                                                                                                           | (0.8%)                                                                                                                                                                                                                                                                                                                                                                                                                                                                                                                                                                                                                                                                                                                                                                                                                                                                                                            | (57.6%)                                                                                                                                                                                                                                                                                                                                                                                                                                                                                                                                                                                                                                                                                                                                                                                                                                                                                                                                                                                                                                                                                                                    | 0.3%                                                                                                                                                                                                                                                                                                                                                                                                                                                                                                                                                                                                                                                                                                                                                                                                                                                                                                                                                                                                                                                                                                                                                                                                                                                                                                                                        |
| (6.7%)                    | (5.4%)                                                                         | (5.4%)                                                                                                                                                                                                                                                                                                                                                   | (5.5%)                                                                                                                                                                                                                                                                                                                                                                                                                                                                                                                          | 2.2%                                                                                                                                                                                                                                                                                                                                                                                                                                                                                                                                                                                                                                                                                                                              | (8.1%)                                                                                                                                                                                                                                                                                                                                                                                                                                                                                                                                                                                                                                                                                                                                                                                                                                                                                                            | (25.8%)                                                                                                                                                                                                                                                                                                                                                                                                                                                                                                                                                                                                                                                                                                                                                                                                                                                                                                                                                                                                                                                                                                                    | (5.2%)                                                                                                                                                                                                                                                                                                                                                                                                                                                                                                                                                                                                                                                                                                                                                                                                                                                                                                                                                                                                                                                                                                                                                                                                                                                                                                                                      |
| (7.7%)                    | (6.1%)                                                                         | (5.9%)                                                                                                                                                                                                                                                                                                                                                   | (5.7%)                                                                                                                                                                                                                                                                                                                                                                                                                                                                                                                          | (11.9%)                                                                                                                                                                                                                                                                                                                                                                                                                                                                                                                                                                                                                                                                                                                           | (19.7%)                                                                                                                                                                                                                                                                                                                                                                                                                                                                                                                                                                                                                                                                                                                                                                                                                                                                                                           | (30.7%)                                                                                                                                                                                                                                                                                                                                                                                                                                                                                                                                                                                                                                                                                                                                                                                                                                                                                                                                                                                                                                                                                                                    | 13.3%                                                                                                                                                                                                                                                                                                                                                                                                                                                                                                                                                                                                                                                                                                                                                                                                                                                                                                                                                                                                                                                                                                                                                                                                                                                                                                                                       |
| (8.4%)                    | (4.9%)                                                                         | (4.4%)                                                                                                                                                                                                                                                                                                                                                   | (4.6%)                                                                                                                                                                                                                                                                                                                                                                                                                                                                                                                          | 0.8%                                                                                                                                                                                                                                                                                                                                                                                                                                                                                                                                                                                                                                                                                                                              | (22.1%)                                                                                                                                                                                                                                                                                                                                                                                                                                                                                                                                                                                                                                                                                                                                                                                                                                                                                                           | (45.0%)                                                                                                                                                                                                                                                                                                                                                                                                                                                                                                                                                                                                                                                                                                                                                                                                                                                                                                                                                                                                                                                                                                                    | 19.0%                                                                                                                                                                                                                                                                                                                                                                                                                                                                                                                                                                                                                                                                                                                                                                                                                                                                                                                                                                                                                                                                                                                                                                                                                                                                                                                                       |
| (6.8%)                    | (4.7%)                                                                         | (5.0%)                                                                                                                                                                                                                                                                                                                                                   | (4.6%)                                                                                                                                                                                                                                                                                                                                                                                                                                                                                                                          | (15.8%)                                                                                                                                                                                                                                                                                                                                                                                                                                                                                                                                                                                                                                                                                                                           | 3.0%                                                                                                                                                                                                                                                                                                                                                                                                                                                                                                                                                                                                                                                                                                                                                                                                                                                                                                              | (31.3%)                                                                                                                                                                                                                                                                                                                                                                                                                                                                                                                                                                                                                                                                                                                                                                                                                                                                                                                                                                                                                                                                                                                    | 28.2%                                                                                                                                                                                                                                                                                                                                                                                                                                                                                                                                                                                                                                                                                                                                                                                                                                                                                                                                                                                                                                                                                                                                                                                                                                                                                                                                       |
| (9.0%)                    | (6.9%)                                                                         | (5.4%)                                                                                                                                                                                                                                                                                                                                                   | (4.2%)                                                                                                                                                                                                                                                                                                                                                                                                                                                                                                                          | (25.7%)                                                                                                                                                                                                                                                                                                                                                                                                                                                                                                                                                                                                                                                                                                                           | (37.9%)                                                                                                                                                                                                                                                                                                                                                                                                                                                                                                                                                                                                                                                                                                                                                                                                                                                                                                           | (36.2%)                                                                                                                                                                                                                                                                                                                                                                                                                                                                                                                                                                                                                                                                                                                                                                                                                                                                                                                                                                                                                                                                                                                    | 3.5%                                                                                                                                                                                                                                                                                                                                                                                                                                                                                                                                                                                                                                                                                                                                                                                                                                                                                                                                                                                                                                                                                                                                                                                                                                                                                                                                        |
| (7.7%)                    | (6.2%)                                                                         | (6.2%)                                                                                                                                                                                                                                                                                                                                                   | (4.0%)                                                                                                                                                                                                                                                                                                                                                                                                                                                                                                                          | (30.7%)                                                                                                                                                                                                                                                                                                                                                                                                                                                                                                                                                                                                                                                                                                                           | (5.3%)                                                                                                                                                                                                                                                                                                                                                                                                                                                                                                                                                                                                                                                                                                                                                                                                                                                                                                            | (32.6%)                                                                                                                                                                                                                                                                                                                                                                                                                                                                                                                                                                                                                                                                                                                                                                                                                                                                                                                                                                                                                                                                                                                    | 10.2%                                                                                                                                                                                                                                                                                                                                                                                                                                                                                                                                                                                                                                                                                                                                                                                                                                                                                                                                                                                                                                                                                                                                                                                                                                                                                                                                       |
|                           | Resources  0.0% (0.6%) (1.5%) (3.1%) (5.0%) (6.7%) (7.7%) (8.4%) (6.8%) (9.0%) | Resources         Generation           0.0%         0.0%           (0.6%)         (0.6%)           (1.5%)         (1.2%)           (3.1%)         (2.8%)           (5.0%)         (4.3%)           (6.7%)         (5.4%)           (7.7%)         (6.1%)           (8.4%)         (4.9%)           (6.8%)         (4.7%)           (9.0%)         (6.9%) | Resources         Generation         Generation           0.0%         0.0%         0.0%           (0.6%)         (0.6%)         (0.6%)           (1.5%)         (1.2%)         (1.4%)           (3.1%)         (2.8%)         (2.6%)           (5.0%)         (4.3%)         (4.3%)           (6.7%)         (5.4%)         (5.4%)           (7.7%)         (6.1%)         (5.9%)           (8.4%)         (4.9%)         (4.4%)           (6.8%)         (4.7%)         (5.0%)           (9.0%)         (6.9%)         (5.4%) | All Capacity Resources         Generation Generation Generation         Generation in Service           0.0%         0.0%         0.0%         0.0%           (0.6%)         (0.6%)         (0.6%)         (0.6%)           (1.5%)         (1.2%)         (1.4%)         (1.6%)           (3.1%)         (2.8%)         (2.6%)         (2.6%)           (5.0%)         (4.3%)         (4.3%)         (3.8%)           (6.7%)         (5.4%)         (5.4%)         (5.5%)           (7.7%)         (6.1%)         (5.9%)         (5.7%)           (8.4%)         (4.9%)         (4.4%)         (4.6%)           (6.8%)         (4.7%)         (5.0%)         (4.6%)           (9.0%)         (6.9%)         (5.4%)         (4.2%) | All Capacity Resources         Generation         Internal Generation         Generation in Service         Not in Service           0.0%         0.0%         0.0%         0.0%         0.0%           (0.6%)         (0.6%)         (0.6%)         (0.6%)         (7.7%)           (1.5%)         (1.2%)         (1.4%)         (1.6%)         41.8%           (3.1%)         (2.8%)         (2.6%)         (2.6%)         (6.1%)           (5.0%)         (4.3%)         (4.3%)         (3.8%)         (29.0%)           (6.7%)         (5.4%)         (5.4%)         (5.5%)         2.2%           (7.7%)         (6.1%)         (5.9%)         (5.7%)         (11.9%)           (8.4%)         (4.9%)         (4.4%)         (4.6%)         0.8%           (6.8%)         (4.7%)         (5.0%)         (4.6%)         (15.8%)           (9.0%)         (6.9%)         (5.4%)         (4.2%)         (25.7%) | All Capacity Resources         Generation         Internal Generation         Generation in Service         Not in Service Generation         External Generation           0.0%         0.0%         0.0%         0.0%         0.0%         0.0%         0.0%           (0.6%)         (0.6%)         (0.6%)         (0.6%)         (7.7%)         (0.7%)           (1.5%)         (1.2%)         (1.4%)         (1.6%)         41.8%         13.6%           (3.1%)         (2.8%)         (2.6%)         (2.6%)         (6.1%)         (10.2%)           (5.0%)         (4.3%)         (4.3%)         (3.8%)         (29.0%)         (0.8%)           (6.7%)         (5.4%)         (5.4%)         (5.5%)         2.2%         (8.1%)           (7.7%)         (6.1%)         (5.9%)         (5.7%)         (11.9%)         (19.7%)           (8.4%)         (4.9%)         (4.4%)         (4.6%)         0.8%         (22.1%)           (6.8%)         (4.7%)         (5.0%)         (4.6%)         (15.8%)         3.0%           (9.0%)         (6.9%)         (5.4%)         (4.2%)         (25.7%)         (37.9%) | All Capacity Resources         Generation Generation (0.6%)         Generation (0.6%)         Generation (0.6%)         Generation (0.6%)         Generation (0.6%)         External (0.0%)         Demand (0.0%)           (0.6%)         (0.6%)         (0.6%)         (0.6%)         (0.0%)         (0.0%)         (0.0%)         (0.0%)         (0.0%)         (0.0%)         (0.0%)         (0.0%)         (0.0%)         (0.0%)         (0.0%)         (0.0%)         (0.0%)         (0.0%)         (0.0%)         (0.0%)         (0.0%)         (0.0%)         (0.0%)         (0.0%)         (0.0%)         (0.0%)         (0.0%)         (0.0%)         (0.0%)         (0.0%)         (0.0%)         (0.0%)         (0.0%)         (0.0%)         (0.0%)         (0.0%)         (0.0%)         (0.0%)         (0.0%)         (0.0%)         (0.0%)         (0.0%)         (0.0%)         (0.0%)         (0.0%)         (0.0%)         (0.0%)         (0.0%)         (0.0%)         (0.0%)         (0.0%)         (0.0%)         (0.0%)         (0.0%)         (0.0%)         (0.0%)         (0.0%)         (0.0%)         (0.0%)         (0.0%)         (0.0%)         (0.0%)         (0.0%)         (0.0%)         (0.0%)         (0.0%)         (0.0%)         (0.0%)         (0.0%)         (0.0%)         (0.0%)         (0.0%) |

## Table 10 Total replacements to cleared capacity by resource classification: June 1, 2007 to June 1, 2017

|           | All Capacity<br>Resources | Generation | Internal<br>Generation | Internal<br>Generation<br>in Service | Internal<br>Generation<br>Not in Service | External<br>Generation | Demand<br>Resources | Energy<br>Efficiency<br>Resources |
|-----------|---------------------------|------------|------------------------|--------------------------------------|------------------------------------------|------------------------|---------------------|-----------------------------------|
| 01-Jun-07 | (0.1%)                    | (0.1%)     | (0.1%)                 | (0.1%)                               | 0.0%                                     | 0.0%                   | 0.0%                |                                   |
| 01-Jun-08 | (2.0%)                    | (2.0%)     | (2.0%)                 | (2.0%)                               | (7.7%)                                   | (1.3%)                 | (9.8%)              |                                   |
| 01-Jun-09 | (4.0%)                    | (3.7%)     | (3.6%)                 | (3.5%)                               | (4.8%)                                   | (12.5%)                | (56.6%)             |                                   |
| 01-Jun-10 | (5.3%)                    | (5.0%)     | (4.8%)                 | (4.8%)                               | (6.2%)                                   | (12.1%)                | (55.6%)             |                                   |
| 01-Jun-11 | (8.1%)                    | (7.3%)     | (7.2%)                 | (6.8%)                               | (29.4%)                                  | (13.1%)                | (63.7%)             | (1.0%)                            |
| 01-Jun-12 | (12.5%)                   | (10.4%)    | (10.3%)                | (10.4%)                              | (3.4%)                                   | (19.2%)                | (44.2%)             | (25.2%)                           |
| 01-Jun-13 | (13.4%)                   | (8.8%)     | (8.6%)                 | (8.5%)                               | (12.5%)                                  | (21.4%)                | (71.8%)             | (70.4%)                           |
| 01-Jun-14 | (13.6%)                   | (8.2%)     | (7.5%)                 | (7.5%)                               | (7.2%)                                   | (36.8%)                | (62.3%)             | (64.9%)                           |
| 01-Jun-15 | (10.7%)                   | (6.9%)     | (6.9%)                 | (6.5%)                               | (17.4%)                                  | (6.8%)                 | (47.0%)             | (39.5%)                           |
| 01-Jun-16 | (14.8%)                   | (10.9%)    | (8.9%)                 | (7.8%)                               | (26.1%)                                  | (52.9%)                | (54.4%)             | (77.8%)                           |
| 01-Jun-17 | (12.5%)                   | (9.9%)     | (9.4%)                 | (7.2%)                               | (34.0%)                                  | (24.8%)                | (45.4%)             | (37.6%)                           |