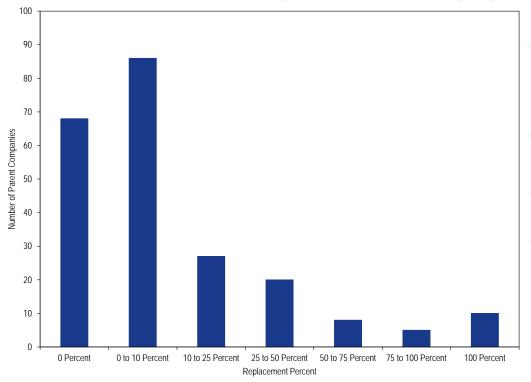

## Table 9 Net replacements to cleared capacity by resource classifications: June 1, 2007 to June 1, 2017

| All Capacity<br>Resources | Generation                                                                     | Internal<br>Generation                                                                                                                                                                                                                                                                                                                                   | Internal<br>Generation<br>in Service                                                                                                                                                                                                                                                                                                                                                                                                                                                                                            | Internal<br>Generation<br>Not in Service                                                                                                                                                                                                                                                                                                                                                                                                                                                                                                                                                                                                                                                                                          | External<br>Generation                                                                                                                                                                                                                                                                                                                                                                                                                                                                                                                                                                                                                                                                                                                                                                                                                                                                                            | Demand<br>Resources                                                                                                                                                                                                                                                                                                                                                                                                                                                                                                                                                                                                                                                                                                                                                                                                                                                                                                                                                                                                                                                                                                        | Energy<br>Efficiency<br>Resources                                                                                                                                                                                                                                                                                                                                                                                                                                                                                                                                                                                                                                                                                                                                                                                                                                                                                                                                                                                                                                                                                                                                                                                                                                                                                                           |
|---------------------------|--------------------------------------------------------------------------------|----------------------------------------------------------------------------------------------------------------------------------------------------------------------------------------------------------------------------------------------------------------------------------------------------------------------------------------------------------|---------------------------------------------------------------------------------------------------------------------------------------------------------------------------------------------------------------------------------------------------------------------------------------------------------------------------------------------------------------------------------------------------------------------------------------------------------------------------------------------------------------------------------|-----------------------------------------------------------------------------------------------------------------------------------------------------------------------------------------------------------------------------------------------------------------------------------------------------------------------------------------------------------------------------------------------------------------------------------------------------------------------------------------------------------------------------------------------------------------------------------------------------------------------------------------------------------------------------------------------------------------------------------|-------------------------------------------------------------------------------------------------------------------------------------------------------------------------------------------------------------------------------------------------------------------------------------------------------------------------------------------------------------------------------------------------------------------------------------------------------------------------------------------------------------------------------------------------------------------------------------------------------------------------------------------------------------------------------------------------------------------------------------------------------------------------------------------------------------------------------------------------------------------------------------------------------------------|----------------------------------------------------------------------------------------------------------------------------------------------------------------------------------------------------------------------------------------------------------------------------------------------------------------------------------------------------------------------------------------------------------------------------------------------------------------------------------------------------------------------------------------------------------------------------------------------------------------------------------------------------------------------------------------------------------------------------------------------------------------------------------------------------------------------------------------------------------------------------------------------------------------------------------------------------------------------------------------------------------------------------------------------------------------------------------------------------------------------------|---------------------------------------------------------------------------------------------------------------------------------------------------------------------------------------------------------------------------------------------------------------------------------------------------------------------------------------------------------------------------------------------------------------------------------------------------------------------------------------------------------------------------------------------------------------------------------------------------------------------------------------------------------------------------------------------------------------------------------------------------------------------------------------------------------------------------------------------------------------------------------------------------------------------------------------------------------------------------------------------------------------------------------------------------------------------------------------------------------------------------------------------------------------------------------------------------------------------------------------------------------------------------------------------------------------------------------------------|
| 0.0%                      | 0.0%                                                                           | 0.0%                                                                                                                                                                                                                                                                                                                                                     | 0.0%                                                                                                                                                                                                                                                                                                                                                                                                                                                                                                                            | 0.0%                                                                                                                                                                                                                                                                                                                                                                                                                                                                                                                                                                                                                                                                                                                              | 0.0%                                                                                                                                                                                                                                                                                                                                                                                                                                                                                                                                                                                                                                                                                                                                                                                                                                                                                                              | 0.0%                                                                                                                                                                                                                                                                                                                                                                                                                                                                                                                                                                                                                                                                                                                                                                                                                                                                                                                                                                                                                                                                                                                       |                                                                                                                                                                                                                                                                                                                                                                                                                                                                                                                                                                                                                                                                                                                                                                                                                                                                                                                                                                                                                                                                                                                                                                                                                                                                                                                                             |
| (0.6%)                    | (0.6%)                                                                         | (0.6%)                                                                                                                                                                                                                                                                                                                                                   | (0.6%)                                                                                                                                                                                                                                                                                                                                                                                                                                                                                                                          | (7.7%)                                                                                                                                                                                                                                                                                                                                                                                                                                                                                                                                                                                                                                                                                                                            | (0.7%)                                                                                                                                                                                                                                                                                                                                                                                                                                                                                                                                                                                                                                                                                                                                                                                                                                                                                                            | (7.2%)                                                                                                                                                                                                                                                                                                                                                                                                                                                                                                                                                                                                                                                                                                                                                                                                                                                                                                                                                                                                                                                                                                                     |                                                                                                                                                                                                                                                                                                                                                                                                                                                                                                                                                                                                                                                                                                                                                                                                                                                                                                                                                                                                                                                                                                                                                                                                                                                                                                                                             |
| (1.5%)                    | (1.2%)                                                                         | (1.4%)                                                                                                                                                                                                                                                                                                                                                   | (1.6%)                                                                                                                                                                                                                                                                                                                                                                                                                                                                                                                          | 41.8%                                                                                                                                                                                                                                                                                                                                                                                                                                                                                                                                                                                                                                                                                                                             | 13.6%                                                                                                                                                                                                                                                                                                                                                                                                                                                                                                                                                                                                                                                                                                                                                                                                                                                                                                             | (53.2%)                                                                                                                                                                                                                                                                                                                                                                                                                                                                                                                                                                                                                                                                                                                                                                                                                                                                                                                                                                                                                                                                                                                    |                                                                                                                                                                                                                                                                                                                                                                                                                                                                                                                                                                                                                                                                                                                                                                                                                                                                                                                                                                                                                                                                                                                                                                                                                                                                                                                                             |
| (3.1%)                    | (2.8%)                                                                         | (2.6%)                                                                                                                                                                                                                                                                                                                                                   | (2.6%)                                                                                                                                                                                                                                                                                                                                                                                                                                                                                                                          | (6.1%)                                                                                                                                                                                                                                                                                                                                                                                                                                                                                                                                                                                                                                                                                                                            | (10.2%)                                                                                                                                                                                                                                                                                                                                                                                                                                                                                                                                                                                                                                                                                                                                                                                                                                                                                                           | (53.6%)                                                                                                                                                                                                                                                                                                                                                                                                                                                                                                                                                                                                                                                                                                                                                                                                                                                                                                                                                                                                                                                                                                                    |                                                                                                                                                                                                                                                                                                                                                                                                                                                                                                                                                                                                                                                                                                                                                                                                                                                                                                                                                                                                                                                                                                                                                                                                                                                                                                                                             |
| (5.0%)                    | (4.3%)                                                                         | (4.3%)                                                                                                                                                                                                                                                                                                                                                   | (3.8%)                                                                                                                                                                                                                                                                                                                                                                                                                                                                                                                          | (29.0%)                                                                                                                                                                                                                                                                                                                                                                                                                                                                                                                                                                                                                                                                                                                           | (0.8%)                                                                                                                                                                                                                                                                                                                                                                                                                                                                                                                                                                                                                                                                                                                                                                                                                                                                                                            | (57.6%)                                                                                                                                                                                                                                                                                                                                                                                                                                                                                                                                                                                                                                                                                                                                                                                                                                                                                                                                                                                                                                                                                                                    | 0.3%                                                                                                                                                                                                                                                                                                                                                                                                                                                                                                                                                                                                                                                                                                                                                                                                                                                                                                                                                                                                                                                                                                                                                                                                                                                                                                                                        |
| (6.7%)                    | (5.4%)                                                                         | (5.4%)                                                                                                                                                                                                                                                                                                                                                   | (5.5%)                                                                                                                                                                                                                                                                                                                                                                                                                                                                                                                          | 2.2%                                                                                                                                                                                                                                                                                                                                                                                                                                                                                                                                                                                                                                                                                                                              | (8.1%)                                                                                                                                                                                                                                                                                                                                                                                                                                                                                                                                                                                                                                                                                                                                                                                                                                                                                                            | (25.8%)                                                                                                                                                                                                                                                                                                                                                                                                                                                                                                                                                                                                                                                                                                                                                                                                                                                                                                                                                                                                                                                                                                                    | (5.2%)                                                                                                                                                                                                                                                                                                                                                                                                                                                                                                                                                                                                                                                                                                                                                                                                                                                                                                                                                                                                                                                                                                                                                                                                                                                                                                                                      |
| (7.7%)                    | (6.1%)                                                                         | (5.9%)                                                                                                                                                                                                                                                                                                                                                   | (5.7%)                                                                                                                                                                                                                                                                                                                                                                                                                                                                                                                          | (11.9%)                                                                                                                                                                                                                                                                                                                                                                                                                                                                                                                                                                                                                                                                                                                           | (19.7%)                                                                                                                                                                                                                                                                                                                                                                                                                                                                                                                                                                                                                                                                                                                                                                                                                                                                                                           | (30.7%)                                                                                                                                                                                                                                                                                                                                                                                                                                                                                                                                                                                                                                                                                                                                                                                                                                                                                                                                                                                                                                                                                                                    | 13.3%                                                                                                                                                                                                                                                                                                                                                                                                                                                                                                                                                                                                                                                                                                                                                                                                                                                                                                                                                                                                                                                                                                                                                                                                                                                                                                                                       |
| (8.4%)                    | (4.9%)                                                                         | (4.4%)                                                                                                                                                                                                                                                                                                                                                   | (4.6%)                                                                                                                                                                                                                                                                                                                                                                                                                                                                                                                          | 0.8%                                                                                                                                                                                                                                                                                                                                                                                                                                                                                                                                                                                                                                                                                                                              | (22.1%)                                                                                                                                                                                                                                                                                                                                                                                                                                                                                                                                                                                                                                                                                                                                                                                                                                                                                                           | (45.0%)                                                                                                                                                                                                                                                                                                                                                                                                                                                                                                                                                                                                                                                                                                                                                                                                                                                                                                                                                                                                                                                                                                                    | 19.0%                                                                                                                                                                                                                                                                                                                                                                                                                                                                                                                                                                                                                                                                                                                                                                                                                                                                                                                                                                                                                                                                                                                                                                                                                                                                                                                                       |
| (6.8%)                    | (4.7%)                                                                         | (5.0%)                                                                                                                                                                                                                                                                                                                                                   | (4.6%)                                                                                                                                                                                                                                                                                                                                                                                                                                                                                                                          | (15.8%)                                                                                                                                                                                                                                                                                                                                                                                                                                                                                                                                                                                                                                                                                                                           | 3.0%                                                                                                                                                                                                                                                                                                                                                                                                                                                                                                                                                                                                                                                                                                                                                                                                                                                                                                              | (31.3%)                                                                                                                                                                                                                                                                                                                                                                                                                                                                                                                                                                                                                                                                                                                                                                                                                                                                                                                                                                                                                                                                                                                    | 28.2%                                                                                                                                                                                                                                                                                                                                                                                                                                                                                                                                                                                                                                                                                                                                                                                                                                                                                                                                                                                                                                                                                                                                                                                                                                                                                                                                       |
| (9.0%)                    | (6.9%)                                                                         | (5.4%)                                                                                                                                                                                                                                                                                                                                                   | (4.2%)                                                                                                                                                                                                                                                                                                                                                                                                                                                                                                                          | (25.7%)                                                                                                                                                                                                                                                                                                                                                                                                                                                                                                                                                                                                                                                                                                                           | (37.9%)                                                                                                                                                                                                                                                                                                                                                                                                                                                                                                                                                                                                                                                                                                                                                                                                                                                                                                           | (36.2%)                                                                                                                                                                                                                                                                                                                                                                                                                                                                                                                                                                                                                                                                                                                                                                                                                                                                                                                                                                                                                                                                                                                    | 3.5%                                                                                                                                                                                                                                                                                                                                                                                                                                                                                                                                                                                                                                                                                                                                                                                                                                                                                                                                                                                                                                                                                                                                                                                                                                                                                                                                        |
| (7.7%)                    | (6.2%)                                                                         | (6.2%)                                                                                                                                                                                                                                                                                                                                                   | (4.0%)                                                                                                                                                                                                                                                                                                                                                                                                                                                                                                                          | (30.7%)                                                                                                                                                                                                                                                                                                                                                                                                                                                                                                                                                                                                                                                                                                                           | (5.3%)                                                                                                                                                                                                                                                                                                                                                                                                                                                                                                                                                                                                                                                                                                                                                                                                                                                                                                            | (32.6%)                                                                                                                                                                                                                                                                                                                                                                                                                                                                                                                                                                                                                                                                                                                                                                                                                                                                                                                                                                                                                                                                                                                    | 10.2%                                                                                                                                                                                                                                                                                                                                                                                                                                                                                                                                                                                                                                                                                                                                                                                                                                                                                                                                                                                                                                                                                                                                                                                                                                                                                                                                       |
|                           | Resources  0.0% (0.6%) (1.5%) (3.1%) (5.0%) (6.7%) (7.7%) (8.4%) (6.8%) (9.0%) | Resources         Generation           0.0%         0.0%           (0.6%)         (0.6%)           (1.5%)         (1.2%)           (3.1%)         (2.8%)           (5.0%)         (4.3%)           (6.7%)         (5.4%)           (7.7%)         (6.1%)           (8.4%)         (4.9%)           (6.8%)         (4.7%)           (9.0%)         (6.9%) | Resources         Generation         Generation           0.0%         0.0%         0.0%           (0.6%)         (0.6%)         (0.6%)           (1.5%)         (1.2%)         (1.4%)           (3.1%)         (2.8%)         (2.6%)           (5.0%)         (4.3%)         (4.3%)           (6.7%)         (5.4%)         (5.4%)           (7.7%)         (6.1%)         (5.9%)           (8.4%)         (4.9%)         (4.4%)           (6.8%)         (4.7%)         (5.0%)           (9.0%)         (6.9%)         (5.4%) | All Capacity Resources         Generation Generation Generation         Generation in Service           0.0%         0.0%         0.0%         0.0%           (0.6%)         (0.6%)         (0.6%)         (0.6%)           (1.5%)         (1.2%)         (1.4%)         (1.6%)           (3.1%)         (2.8%)         (2.6%)         (2.6%)           (5.0%)         (4.3%)         (4.3%)         (3.8%)           (6.7%)         (5.4%)         (5.4%)         (5.5%)           (7.7%)         (6.1%)         (5.9%)         (5.7%)           (8.4%)         (4.9%)         (4.4%)         (4.6%)           (6.8%)         (4.7%)         (5.0%)         (4.6%)           (9.0%)         (6.9%)         (5.4%)         (4.2%) | All Capacity Resources         Generation         Internal Generation         Generation in Service         Not in Service           0.0%         0.0%         0.0%         0.0%         0.0%           (0.6%)         (0.6%)         (0.6%)         (0.6%)         (7.7%)           (1.5%)         (1.2%)         (1.4%)         (1.6%)         41.8%           (3.1%)         (2.8%)         (2.6%)         (2.6%)         (6.1%)           (5.0%)         (4.3%)         (4.3%)         (3.8%)         (29.0%)           (6.7%)         (5.4%)         (5.4%)         (5.5%)         2.2%           (7.7%)         (6.1%)         (5.9%)         (5.7%)         (11.9%)           (8.4%)         (4.9%)         (4.4%)         (4.6%)         0.8%           (6.8%)         (4.7%)         (5.0%)         (4.6%)         (15.8%)           (9.0%)         (6.9%)         (5.4%)         (4.2%)         (25.7%) | All Capacity Resources         Generation         Internal Generation         Generation in Service         Not in Service Generation         External Generation           0.0%         0.0%         0.0%         0.0%         0.0%         0.0%         0.0%           (0.6%)         (0.6%)         (0.6%)         (0.6%)         (7.7%)         (0.7%)           (1.5%)         (1.2%)         (1.4%)         (1.6%)         41.8%         13.6%           (3.1%)         (2.8%)         (2.6%)         (2.6%)         (6.1%)         (10.2%)           (5.0%)         (4.3%)         (4.3%)         (3.8%)         (29.0%)         (0.8%)           (6.7%)         (5.4%)         (5.4%)         (5.5%)         2.2%         (8.1%)           (7.7%)         (6.1%)         (5.9%)         (5.7%)         (11.9%)         (19.7%)           (8.4%)         (4.9%)         (4.4%)         (4.6%)         0.8%         (22.1%)           (6.8%)         (4.7%)         (5.0%)         (4.6%)         (15.8%)         3.0%           (9.0%)         (6.9%)         (5.4%)         (4.2%)         (25.7%)         (37.9%) | All Capacity Resources         Generation Generation (0.6%)         Generation (0.6%)         Generation (0.6%)         Generation (0.6%)         Generation (0.6%)         External (0.0%)         Demand (0.0%)           (0.6%)         (0.6%)         (0.6%)         (0.6%)         (0.0%)         (0.0%)         (0.0%)         (0.0%)         (0.0%)         (0.0%)         (0.0%)         (0.0%)         (0.0%)         (0.0%)         (0.0%)         (0.0%)         (0.0%)         (0.0%)         (0.0%)         (0.0%)         (0.0%)         (0.0%)         (0.0%)         (0.0%)         (0.0%)         (0.0%)         (0.0%)         (0.0%)         (0.0%)         (0.0%)         (0.0%)         (0.0%)         (0.0%)         (0.0%)         (0.0%)         (0.0%)         (0.0%)         (0.0%)         (0.0%)         (0.0%)         (0.0%)         (0.0%)         (0.0%)         (0.0%)         (0.0%)         (0.0%)         (0.0%)         (0.0%)         (0.0%)         (0.0%)         (0.0%)         (0.0%)         (0.0%)         (0.0%)         (0.0%)         (0.0%)         (0.0%)         (0.0%)         (0.0%)         (0.0%)         (0.0%)         (0.0%)         (0.0%)         (0.0%)         (0.0%)         (0.0%)         (0.0%)         (0.0%)         (0.0%)         (0.0%)         (0.0%)         (0.0%) |

## Table 10 Total replacements to cleared capacity by resource classification: June 1, 2007 to June 1, 2017

|           | All Capacity<br>Resources | Generation | Internal<br>Generation | Internal<br>Generation<br>in Service | Internal<br>Generation<br>Not in Service | External<br>Generation | Demand<br>Resources | Energy<br>Efficiency<br>Resources |
|-----------|---------------------------|------------|------------------------|--------------------------------------|------------------------------------------|------------------------|---------------------|-----------------------------------|
| 01-Jun-07 | (0.1%)                    | (0.1%)     | (0.1%)                 | (0.1%)                               | 0.0%                                     | 0.0%                   | 0.0%                |                                   |
| 01-Jun-08 | (2.0%)                    | (2.0%)     | (2.0%)                 | (2.0%)                               | (7.7%)                                   | (1.3%)                 | (9.8%)              |                                   |
| 01-Jun-09 | (4.0%)                    | (3.7%)     | (3.6%)                 | (3.5%)                               | (4.8%)                                   | (12.5%)                | (56.6%)             |                                   |
| 01-Jun-10 | (5.3%)                    | (5.0%)     | (4.8%)                 | (4.8%)                               | (6.2%)                                   | (12.1%)                | (55.6%)             |                                   |
| 01-Jun-11 | (8.1%)                    | (7.3%)     | (7.2%)                 | (6.8%)                               | (29.4%)                                  | (13.1%)                | (63.7%)             | (1.0%)                            |
| 01-Jun-12 | (12.5%)                   | (10.4%)    | (10.3%)                | (10.4%)                              | (3.4%)                                   | (19.2%)                | (44.2%)             | (25.2%)                           |
| 01-Jun-13 | (13.4%)                   | (8.8%)     | (8.6%)                 | (8.5%)                               | (12.5%)                                  | (21.4%)                | (71.8%)             | (70.4%)                           |
| 01-Jun-14 | (13.6%)                   | (8.2%)     | (7.5%)                 | (7.5%)                               | (7.2%)                                   | (36.8%)                | (62.3%)             | (64.9%)                           |
| 01-Jun-15 | (10.7%)                   | (6.9%)     | (6.9%)                 | (6.5%)                               | (17.4%)                                  | (6.8%)                 | (47.0%)             | (39.5%)                           |
| 01-Jun-16 | (14.8%)                   | (10.9%)    | (8.9%)                 | (7.8%)                               | (26.1%)                                  | (52.9%)                | (54.4%)             | (77.8%)                           |
| 01-Jun-17 | (12.5%)                   | (9.9%)     | (9.4%)                 | (7.2%)                               | (34.0%)                                  | (24.8%)                | (45.4%)             | (37.6%)                           |