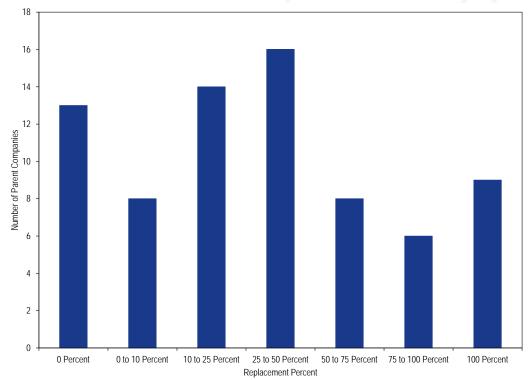

-Jun-16 | 7,230.5   | 278.4        | 155,295.5 | (8,961.1)    | 14,597.1 | (5,311.8)    | 918.5   | (527.8)      | 956.6   | (884.4)      | 750.8   | (750.8)      | (16,157.5)   |
| 01-Jun-17 | 10,205.9  | 253.0        | 162,247.1 | (9,935.0)    | 5,958.0  | (2,121.2)    | 0.0     | 0.0          | 0.0     | 0.0          | 2,179.5 | (2,179.5)    | (13,982.7)   |

### Figure 2 Company replacement percentages for all Capacity Resources: June 1, 2007 to June 1, 2017



### Number of companies by replacement percent for all Capacity Resources



#### Number of companies by replacement percent for internal Generation Resources not in service



### Number of companies by replacement percent for external Generation Resources



### Number of companies by replacement percent for Demand Resources



### Persistence metric for RPM replacement activity: June 1, 2007 to June 1, 2017

|                             | Number of<br>Market Sellers | Average | Number of Market<br>Sellers with<br>Persistence = 0 | Number of Market<br>Sellers with<br>Persistence = 55 | Percent of Market<br>Sellers with<br>Persistence = 0 | Percent of Market<br>Sellers with<br>Persistence = 55 |
|-----------------------------|-----------------------------|---------|-----------------------------------------------------|------------------------------------------------------|------------------------------------------------------|-------------------------------------------------------|
| All Capacity Resources      | 224                         | 10.2    | 62                                                  | 10