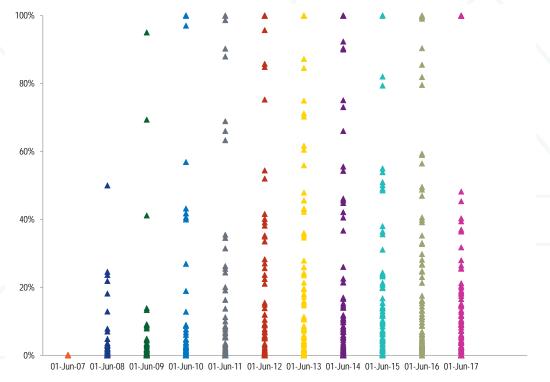

### Table 1 RPM commitments for all Capacity Resources: June 1, 2007 to June 1, 2017

|           |             |             |                  | UCAP (MW)       |                |                      |
|-----------|-------------|-------------|------------------|-----------------|----------------|----------------------|
|           |             | Adjustments |                  |                 | RPM Commitment | RPM Commitments Less |
|           | RPM Cleared | to Cleared  | Net Replacements | RPM Commitments | Shortages      | Commitment Shortages |
| 01-Jun-07 | 129,409.2   | 0.0         | 0.0              | 129,409.2       | (8.1)          | 129,401.1            |
| 01-Jun-08 | 130,629.8   | 0.0         | (766.5)          | 129,863.3       | (246.3)        | 129,617.0            |
| 01-Jun-09 | 134,030.2   | 0.0         | (2,068.2)        | 131,962.0       | (14.7)         | 131,947.3            |
| 01-Jun-10 | 134,036.2   | 0.0         | (4,179.0)        | 129,857.2       | (8.8)          | 129,848.4            |
| 01-Jun-11 | 134,182.6   | 0.0         | (6,717.6)        | 127,465.0       | (79.3)         | 127,385.7            |
| 01-Jun-12 | 141,295.6   | (11.7)      | (9,400.6)        | 131,883.3       | (157.2)        | 131,726.1            |
| 01-Jun-13 | 159,844.5   | 0.0         | (12,235.3)       | 147,609.2       | (65.4)         | 147,543.8            |
| 01-Jun-14 | 161,214.4   | (9.4)       | (13,615.9)       | 147,589.1       | (1,208.9)      | 146,380.2            |
| 01-Jun-15 | 173,845.5   | (326.1)     | (11,849.4)       | 161,670.0       | (1,822.0)      | 159,848.0            |
| 01-Jun-16 | 179,773.6   | (24.6)      | (16,157.5)       | 163,591.5       | (924.4)        | 162,667.1            |
| 01-Jun-17 | 180,590.5   | 0.0         | (13,982.7)       | 166,607.8       | (626.1)        | 165,981.7            |
|           |             |             |                  |                 |                |                      |