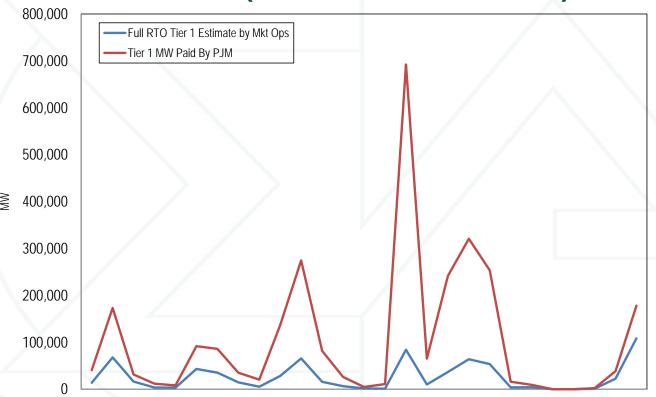

### **MMU** estimate of Tier 1 overpayments

|  |      |                     | Full RTO Tier 1 | MMU Recommended Full RTO |              |
|--|------|---------------------|-----------------|--------------------------|--------------|
|  | Year | Month               | Charges         | Tier 1 Charges           | Overpayments |
|  | 2012 | Oct                 | \$656,858       | \$234,223                | \$422,635    |
|  | 2012 | Nov                 | \$4,005,387     | \$1,323,237              | \$2,682,150  |
|  | 2012 | Dec                 | \$439,238       | \$209,864                | \$229,373    |
|  | 2013 | Jan                 | \$1,099,271     | \$254,695                | \$844,576    |
|  | 2013 | Feb                 | \$180,211       | \$73,781                 | \$106,430    |
|  | 2013 | Mar                 | \$2,408,969     | \$952,776                | \$1,456,193  |
|  | 2013 | Apr                 | \$1,233,268     | \$493,946                | \$739,321    |
|  | 2013 | May                 | \$698,046       | \$220,910                | \$477,135    |
|  | 2013 | Jun                 | \$248,707       | \$61,800                 | \$186,907    |
|  | 2013 | Jul                 | \$2,196,447     | \$424,491                | \$1,771,956  |
|  | 2013 | Aug                 | \$1,795,017     | \$388,888                | \$1,406,129  |
|  | 2013 | Sep                 | \$2,335,717     | \$268,873                | \$2,066,844  |
|  | 2013 | Oct                 | \$98,903        | \$22,229                 | \$76,673     |
|  | 2013 | Nov                 | \$9,763         | \$2,687                  | \$7,076      |
|  | 2013 | Dec                 | \$170,658       | \$18,134                 | \$152,524    |
|  | 2014 | Jan                 | \$62,316,492    | \$4,874,314              | \$57,442,178 |
|  | 2014 | Feb                 | \$2,625,303     | \$337,903                | \$2,287,400  |
|  | 2014 | Mar                 | \$10,440,088    | \$1,513,636              | \$8,926,452  |
|  | 2014 | Apr                 | \$4,952,859     | \$916,275                | \$4,036,584  |
|  | 2014 | May                 | \$4,012,285     | \$799,911                | \$3,212,374  |
|  | 2014 | Jun                 | \$566,292       | \$118,273                | \$448,019    |
|  | 2014 | Jul                 | \$155,744       | \$67,078                 | \$88,667     |
|  | 2014 | Aug                 | \$0             | \$0                      | \$0          |
|  | 2014 | Sep                 | \$0             | \$0                      | \$0          |
|  | 2014 | Oct                 | \$46,319        | \$22,336                 | \$23,983     |
|  | 2014 | Nov                 | \$596,337       | \$306,511                | \$289,827    |
|  | 2014 | Dec                 | \$1,285,335     | \$731,052                | \$554,283    |
|  |      | Total               | \$104,573,513   | \$14,637,824             | \$89,935,689 |
|  |      | and a second second |                 | 0                        |              |

### MW of Tier 1 Paid vs MW Tier 1 Estimated by Market **Solution (Oct 2012 – Dec 2014)**

Oct Nov Dec Jan Feb Mar Apr May Jun Jul Aug Sep Oct Nov Dec Jan Feb Mar Apr May Jun Jul Aug Sep Oct Nov Dec

©2015