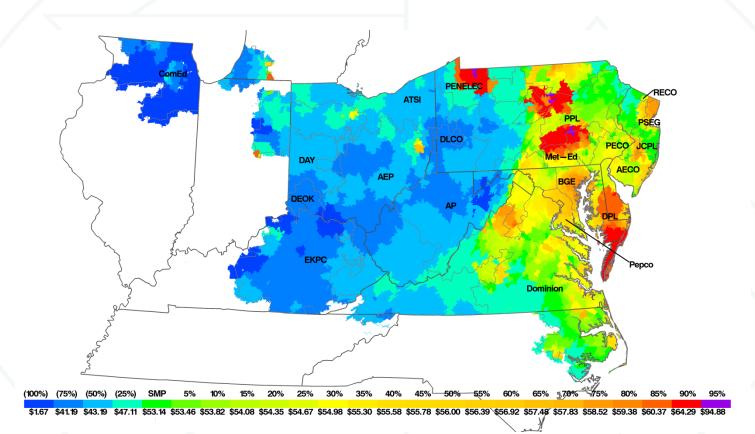

#### PJM real-time, load-weighted, average LMP: 2014

# Zone real-time and real-time, load-weighted, average LMP (Dollars per MWh): 2013 and 2014

| R            | eal-Time Avera                                                                                                                                                                                                                | ge LMP                                                                                                                                                                                                                                                                                                                                                                          | Real-Time, Load-Weighted, Average LMP                                                                                                                                                                                                                                                                                                                                                                                                                                                                            |                                                                                                                                                                                                                                                                                                                                                                                                                                                                                                                                                                                                                                                                                                                                                                                                                                                                                                                                                                                                                                                                                                                                                                                                                                                                                 |                                                                                                                                                                                                                                                                                                                                                                                                                                                                                                                                                                                                                                            |
|--------------|-------------------------------------------------------------------------------------------------------------------------------------------------------------------------------------------------------------------------------|---------------------------------------------------------------------------------------------------------------------------------------------------------------------------------------------------------------------------------------------------------------------------------------------------------------------------------------------------------------------------------|------------------------------------------------------------------------------------------------------------------------------------------------------------------------------------------------------------------------------------------------------------------------------------------------------------------------------------------------------------------------------------------------------------------------------------------------------------------------------------------------------------------|---------------------------------------------------------------------------------------------------------------------------------------------------------------------------------------------------------------------------------------------------------------------------------------------------------------------------------------------------------------------------------------------------------------------------------------------------------------------------------------------------------------------------------------------------------------------------------------------------------------------------------------------------------------------------------------------------------------------------------------------------------------------------------------------------------------------------------------------------------------------------------------------------------------------------------------------------------------------------------------------------------------------------------------------------------------------------------------------------------------------------------------------------------------------------------------------------------------------------------------------------------------------------------|--------------------------------------------------------------------------------------------------------------------------------------------------------------------------------------------------------------------------------------------------------------------------------------------------------------------------------------------------------------------------------------------------------------------------------------------------------------------------------------------------------------------------------------------------------------------------------------------------------------------------------------------|
| 2013 Average | 2014 Average                                                                                                                                                                                                                  | Percentage Change                                                                                                                                                                                                                                                                                                                                                               | 2013 Average                                                                                                                                                                                                                                                                                                                                                                                                                                                                                                     | 2014 Average                                                                                                                                                                                                                                                                                                                                                                                                                                                                                                                                                                                                                                                                                                                                                                                                                                                                                                                                                                                                                                                                                                                                                                                                                                                                    | Percentage Change                                                                                                                                                                                                                                                                                                                                                                                                                                                                                                                                                                                                                          |
| \$38.10      | \$51.17                                                                                                                                                                                                                       | 47.8%                                                                                                                                                                                                                                                                                                                                                                           | \$41.11                                                                                                                                                                                                                                                                                                                                                                                                                                                                                                          | \$55.77                                                                                                                                                                                                                                                                                                                                                                                                                                                                                                                                                                                                                                                                                                                                                                                                                                                                                                                                                                                                                                                                                                                                                                                                                                                                         | 35.7%                                                                                                                                                                                                                                                                                                                                                                                                                                                                                                                                                                                                                                      |
| \$34.22      | \$44.03                                                                                                                                                                                                                       | 28.7%                                                                                                                                                                                                                                                                                                                                                                           | \$35.56                                                                                                                                                                                                                                                                                                                                                                                                                                                                                                          | \$47.81                                                                                                                                                                                                                                                                                                                                                                                                                                                                                                                                                                                                                                                                                                                                                                                                                                                                                                                                                                                                                                                                                                                                                                                                                                                                         | 34.5%                                                                                                                                                                                                                                                                                                                                                                                                                                                                                                                                                                                                                                      |
| \$36.00      | \$47.60                                                                                                                                                                                                                       | 32.2%                                                                                                                                                                                                                                                                                                                                                                           | \$37.70                                                                                                                                                                                                                                                                                                                                                                                                                                                                                                          | \$52.94                                                                                                                                                                                                                                                                                                                                                                                                                                                                                                                                                                                                                                                                                                                                                                                                                                                                                                                                                                                                                                                                                                                                                                                                                                                                         | 40.4%                                                                                                                                                                                                                                                                                                                                                                                                                                                                                                                                                                                                                                      |
| \$38.72      | \$45.39                                                                                                                                                                                                                       | 17.2%                                                                                                                                                                                                                                                                                                                                                                           | \$42.12                                                                                                                                                                                                                                                                                                                                                                                                                                                                                                          | \$48.60                                                                                                                                                                                                                                                                                                                                                                                                                                                                                                                                                                                                                                                                                                                                                                                                                                                                                                                                                                                                                                                                                                                                                                                                                                                                         | 15.4%                                                                                                                                                                                                                                                                                                                                                                                                                                                                                                                                                                                                                                      |
| \$40.51      | \$58.81                                                                                                                                                                                                                       | 45.2%                                                                                                                                                                                                                                                                                                                                                                           | \$43.52                                                                                                                                                                                                                                                                                                                                                                                                                                                                                                          | \$67.78                                                                                                                                                                                                                                                                                                                                                                                                                                                                                                                                                                                                                                                                                                                                                                                                                                                                                                                                                                                                                                                                                                                                                                                                                                                                         | 55.8%                                                                                                                                                                                                                                                                                                                                                                                                                                                                                                                                                                                                                                      |
| \$31.55      | \$39.54                                                                                                                                                                                                                       | 25.3%                                                                                                                                                                                                                                                                                                                                                                           | \$33.28                                                                                                                                                                                                                                                                                                                                                                                                                                                                                                          | \$42.04                                                                                                                                                                                                                                                                                                                                                                                                                                                                                                                                                                                                                                                                                                                                                                                                                                                                                                                                                                                                                                                                                                                                                                                                                                                                         | 26.3%                                                                                                                                                                                                                                                                                                                                                                                                                                                                                                                                                                                                                                      |
| \$34.56      | \$43.77                                                                                                                                                                                                                       | 26.7%                                                                                                                                                                                                                                                                                                                                                                           | \$36.15                                                                                                                                                                                                                                                                                                                                                                                                                                                                                                          | \$47.36                                                                                                                                                                                                                                                                                                                                                                                                                                                                                                                                                                                                                                                                                                                                                                                                                                                                                                                                                                                                                                                                                                                                                                                                                                                                         | 31.0%                                                                                                                                                                                                                                                                                                                                                                                                                                                                                                                                                                                                                                      |
| \$32.94      | \$41.68                                                                                                                                                                                                                       | 26.6%                                                                                                                                                                                                                                                                                                                                                                           | \$34.35                                                                                                                                                                                                                                                                                                                                                                                                                                                                                                          | \$45.00                                                                                                                                                                                                                                                                                                                                                                                                                                                                                                                                                                                                                                                                                                                                                                                                                                                                                                                                                                                                                                                                                                                                                                                                                                                                         | 31.0%                                                                                                                                                                                                                                                                                                                                                                                                                                                                                                                                                                                                                                      |
| \$34.00      | \$41.55                                                                                                                                                                                                                       | 22.2%                                                                                                                                                                                                                                                                                                                                                                           | \$35.70                                                                                                                                                                                                                                                                                                                                                                                                                                                                                                          | \$44.22                                                                                                                                                                                                                                                                                                                                                                                                                                                                                                                                                                                                                                                                                                                                                                                                                                                                                                                                                                                                                                                                                                                                                                                                                                                                         | 23.9%                                                                                                                                                                                                                                                                                                                                                                                                                                                                                                                                                                                                                                      |
| \$38.16      | \$54.50                                                                                                                                                                                                                       | 42.8%                                                                                                                                                                                                                                                                                                                                                                           | \$40.63                                                                                                                                                                                                                                                                                                                                                                                                                                                                                                          | \$62.99                                                                                                                                                                                                                                                                                                                                                                                                                                                                                                                                                                                                                                                                                                                                                                                                                                                                                                                                                                                                                                                                                                                                                                                                                                                                         | 55.0%                                                                                                                                                                                                                                                                                                                                                                                                                                                                                                                                                                                                                                      |
| \$39.29      | \$55.82                                                                                                                                                                                                                       | 42.1%                                                                                                                                                                                                                                                                                                                                                                           | \$42.18                                                                                                                                                                                                                                                                                                                                                                                                                                                                                                          | \$65.03                                                                                                                                                                                                                                                                                                                                                                                                                                                                                                                                                                                                                                                                                                                                                                                                                                                                                                                                                                                                                                                                                                                                                                                                                                                                         | 54.2%                                                                                                                                                                                                                                                                                                                                                                                                                                                                                                                                                                                                                                      |
| \$32.29      | \$41.75                                                                                                                                                                                                                       | 29.3%                                                                                                                                                                                                                                                                                                                                                                           | \$33.96                                                                                                                                                                                                                                                                                                                                                                                                                                                                                                          | \$47.88                                                                                                                                                                                                                                                                                                                                                                                                                                                                                                                                                                                                                                                                                                                                                                                                                                                                                                                                                                                                                                                                                                                                                                                                                                                                         | 41.0%                                                                                                                                                                                                                                                                                                                                                                                                                                                                                                                                                                                                                                      |
| \$39.04      | \$50.97                                                                                                                                                                                                                       | 30.5%                                                                                                                                                                                                                                                                                                                                                                           | \$42.98                                                                                                                                                                                                                                                                                                                                                                                                                                                                                                          | \$56.07                                                                                                                                                                                                                                                                                                                                                                                                                                                                                                                                                                                                                                                                                                                                                                                                                                                                                                                                                                                                                                                                                                                                                                                                                                                                         | 30.4%                                                                                                                                                                                                                                                                                                                                                                                                                                                                                                                                                                                                                                      |
| \$37.41      | \$49.60                                                                                                                                                                                                                       | 32.6%                                                                                                                                                                                                                                                                                                                                                                           | \$39.72                                                                                                                                                                                                                                                                                                                                                                                                                                                                                                          | \$56.08                                                                                                                                                                                                                                                                                                                                                                                                                                                                                                                                                                                                                                                                                                                                                                                                                                                                                                                                                                                                                                                                                                                                                                                                                                                                         | 41.2%                                                                                                                                                                                                                                                                                                                                                                                                                                                                                                                                                                                                                                      |
| \$37.28      | \$50.21                                                                                                                                                                                                                       | 34.7%                                                                                                                                                                                                                                                                                                                                                                           | \$39.70                                                                                                                                                                                                                                                                                                                                                                                                                                                                                                          | \$55.94                                                                                                                                                                                                                                                                                                                                                                                                                                                                                                                                                                                                                                                                                                                                                                                                                                                                                                                                                                                                                                                                                                                                                                                                                                                                         | 40.9%                                                                                                                                                                                                                                                                                                                                                                                                                                                                                                                                                                                                                                      |
| \$37.01      | \$47.63                                                                                                                                                                                                                       | 28.7%                                                                                                                                                                                                                                                                                                                                                                           | \$38.71                                                                                                                                                                                                                                                                                                                                                                                                                                                                                                          | \$51.90                                                                                                                                                                                                                                                                                                                                                                                                                                                                                                                                                                                                                                                                                                                                                                                                                                                                                                                                                                                                                                                                                                                                                                                                                                                                         | 34.1%                                                                                                                                                                                                                                                                                                                                                                                                                                                                                                                                                                                                                                      |
| \$39.90      | \$57.34                                                                                                                                                                                                                       | 43.7%                                                                                                                                                                                                                                                                                                                                                                           | \$42.78                                                                                                                                                                                                                                                                                                                                                                                                                                                                                                          | \$65.61                                                                                                                                                                                                                                                                                                                                                                                                                                                                                                                                                                                                                                                                                                                                                                                                                                                                                                                                                                                                                                                                                                                                                                                                                                                                         | 53.4%                                                                                                                                                                                                                                                                                                                                                                                                                                                                                                                                                                                                                                      |
| \$37.17      | \$49.62                                                                                                                                                                                                                       | 33.5%                                                                                                                                                                                                                                                                                                                                                                           | \$39.26                                                                                                                                                                                                                                                                                                                                                                                                                                                                                                          | \$56.97                                                                                                                                                                                                                                                                                                                                                                                                                                                                                                                                                                                                                                                                                                                                                                                                                                                                                                                                                                                                                                                                                                                                                                                                                                                                         | 45.1%                                                                                                                                                                                                                                                                                                                                                                                                                                                                                                                                                                                                                                      |
| \$40.96      | \$53.71                                                                                                                                                                                                                       | 31.1%                                                                                                                                                                                                                                                                                                                                                                           | \$43.97                                                                                                                                                                                                                                                                                                                                                                                                                                                                                                          | \$57.90                                                                                                                                                                                                                                                                                                                                                                                                                                                                                                                                                                                                                                                                                                                                                                                                                                                                                                                                                                                                                                                                                                                                                                                                                                                                         | 31.7%                                                                                                                                                                                                                                                                                                                                                                                                                                                                                                                                                                                                                                      |
| \$41.84      | \$52.96                                                                                                                                                                                                                       | 26.6%                                                                                                                                                                                                                                                                                                                                                                           | \$45.81                                                                                                                                                                                                                                                                                                                                                                                                                                                                                                          | \$56.79                                                                                                                                                                                                                                                                                                                                                                                                                                                                                                                                                                                                                                                                                                                                                                                                                                                                                                                                                                                                                                                                                                                                                                                                                                                                         | 24.0%                                                                                                                                                                                                                                                                                                                                                                                                                                                                                                                                                                                                                                      |
| \$37.15      | \$48.88                                                                                                                                                                                                                       | 41.3%                                                                                                                                                                                                                                                                                                                                                                           | \$38.66                                                                                                                                                                                                                                                                                                                                                                                                                                                                                                          | \$53.14                                                                                                                                                                                                                                                                                                                                                                                                                                                                                                                                                                                                                                                                                                                                                                                                                                                                                                                                                                                                                                                                                                                                                                                                                                                                         | 37.4%                                                                                                                                                                                                                                                                                                                                                                                                                                                                                                                                                                                                                                      |
|              | 2013 Average<br>\$38.10<br>\$34.22<br>\$36.00<br>\$38.72<br>\$40.51<br>\$31.55<br>\$34.56<br>\$32.94<br>\$34.00<br>\$38.16<br>\$39.29<br>\$32.29<br>\$37.41<br>\$37.28<br>\$37.01<br>\$39.90<br>\$37.17<br>\$40.96<br>\$41.84 | 2013 Average 2014 Average   \$38.10 \$51.17   \$34.22 \$44.03   \$36.00 \$47.60   \$38.72 \$45.39   \$40.51 \$58.81   \$31.55 \$39.54   \$34.56 \$43.77   \$32.94 \$41.68   \$34.00 \$41.55   \$38.16 \$54.50   \$39.29 \$55.82   \$32.29 \$41.75   \$39.04 \$50.97   \$37.41 \$49.60   \$37.28 \$50.21   \$37.01 \$47.63   \$39.90 \$57.34   \$40.96 \$53.71   \$41.84 \$52.96 | \$38.10 \$51.17 47.8%<br>\$34.22 \$44.03 28.7%<br>\$36.00 \$47.60 32.2%<br>\$38.72 \$45.39 17.2%<br>\$40.51 \$58.81 45.2%<br>\$31.55 \$39.54 25.3%<br>\$34.56 \$43.77 26.7%<br>\$32.94 \$41.68 26.6%<br>\$34.00 \$41.55 22.2%<br>\$38.16 \$54.50 42.8%<br>\$39.29 \$55.82 42.1%<br>\$32.29 \$41.75 29.3%<br>\$39.04 \$50.97 30.5%<br>\$37.41 \$49.60 32.6%<br>\$37.28 \$50.21 34.7%<br>\$37.01 \$47.63 28.7%<br>\$39.90 \$57.34 43.7%<br>\$37.17 \$49.62 33.5%<br>\$40.96 \$53.71 31.1%<br>\$41.84 \$52.96 26.6% | 2013 Average 2014 Average Percentage Change 2013 Average   \$38.10 \$51.17 47.8% \$41.11   \$34.22 \$44.03 28.7% \$35.56   \$36.00 \$47.60 32.2% \$37.70   \$38.72 \$45.39 17.2% \$42.12   \$40.51 \$58.81 45.2% \$43.52   \$31.55 \$39.54 25.3% \$33.28   \$34.56 \$43.77 26.7% \$36.15   \$32.94 \$41.68 26.6% \$34.35   \$34.00 \$41.55 22.2% \$35.70   \$38.16 \$54.50 42.8% \$40.63   \$39.29 \$55.82 42.1% \$42.18   \$32.29 \$41.75 29.3% \$33.96   \$39.04 \$50.97 30.5% \$42.98   \$37.28 \$50.21 34.7% \$39.70   \$37.01 \$47.63 28.7% \$38.71   \$39.90 \$57.34 43.7% \$42.78   \$40.96 \$53.71 31.1% </td <td>2013 Average 2014 Average Percentage Change 2013 Average 2014 Average   \$38.10 \$51.17 47.8% \$41.11 \$55.77   \$34.22 \$44.03 28.7% \$35.56 \$47.81   \$36.00 \$47.60 32.2% \$37.70 \$52.94   \$38.72 \$45.39 17.2% \$42.12 \$48.60   \$40.51 \$58.81 45.2% \$43.52 \$67.78   \$31.55 \$39.54 25.3% \$33.28 \$42.04   \$34.56 \$43.77 26.7% \$36.15 \$47.36   \$32.94 \$41.68 26.6% \$34.35 \$45.00   \$34.00 \$41.55 22.2% \$35.70 \$44.22   \$38.16 \$54.50 42.8% \$40.63 \$62.99   \$39.29 \$55.82 42.1% \$42.18 \$65.03   \$37.21 \$49.60 32.6% \$39.72 \$56.08   \$37.41 \$49.60 32.6% \$39.72 \$56.08   \$37.28 \$50.21 34.7%<!--</td--></td> | 2013 Average 2014 Average Percentage Change 2013 Average 2014 Average   \$38.10 \$51.17 47.8% \$41.11 \$55.77   \$34.22 \$44.03 28.7% \$35.56 \$47.81   \$36.00 \$47.60 32.2% \$37.70 \$52.94   \$38.72 \$45.39 17.2% \$42.12 \$48.60   \$40.51 \$58.81 45.2% \$43.52 \$67.78   \$31.55 \$39.54 25.3% \$33.28 \$42.04   \$34.56 \$43.77 26.7% \$36.15 \$47.36   \$32.94 \$41.68 26.6% \$34.35 \$45.00   \$34.00 \$41.55 22.2% \$35.70 \$44.22   \$38.16 \$54.50 42.8% \$40.63 \$62.99   \$39.29 \$55.82 42.1% \$42.18 \$65.03   \$37.21 \$49.60 32.6% \$39.72 \$56.08   \$37.41 \$49.60 32.6% \$39.72 \$56.08   \$37.28 \$50.21 34.7% </td |