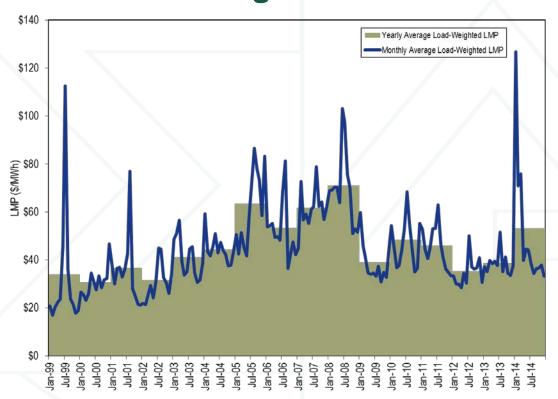

## PJM real-time, monthly and annual, load-weighted, average LMP: 1999 through 2014