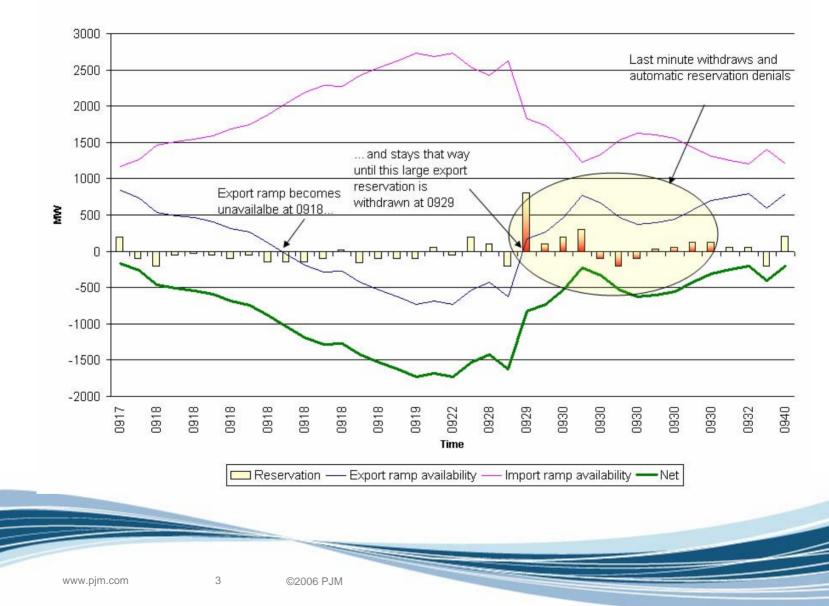

sactions subject to PJM automatic denial process
- Goal: more efficient use of available ramp





- Current rules permit holding reservation until 30 minutes prior to time of flow
- PJM process automatically denies reservation if transactions components not complete at that time
  - OASIS Reservation
  - NERC TAG
- Proposed rules link timing of automatic denial of reservation to lead time of request and to length of reservation





#### Ramp Reservation Automatic Denials History

Number of PJM Automatic RT Ramp Reservation Denials by Month (Reservation MW > 0)





#### Example

#### Ramp history for April 19 HB 1000



Reservation — Export ramp availability — Import ramp availability — Net

www.pjm.com

2

©2006 PJM



## Example (con't.)

#### Zoomed ramp history for April 19 HB 1000





#### Example adjusted to new rules

Ramp history for April 19 HB 1000



I Reservation — Export ramp availability — Import ramp availability — Net

www.pjm.com 4

©2006 PJM



## Example adjusted to new rules (con't.)

#### Zoomed ramp history for April 19 HB 1000





# Automated Denial of Ramp Reservations: *Timing Requirements*

| Pending Tag Reservations                      |                                                                 |                                                        |  |
|-----------------------------------------------|-----------------------------------------------------------------|--------------------------------------------------------|--|
| Submission Time                               | Necessary Action