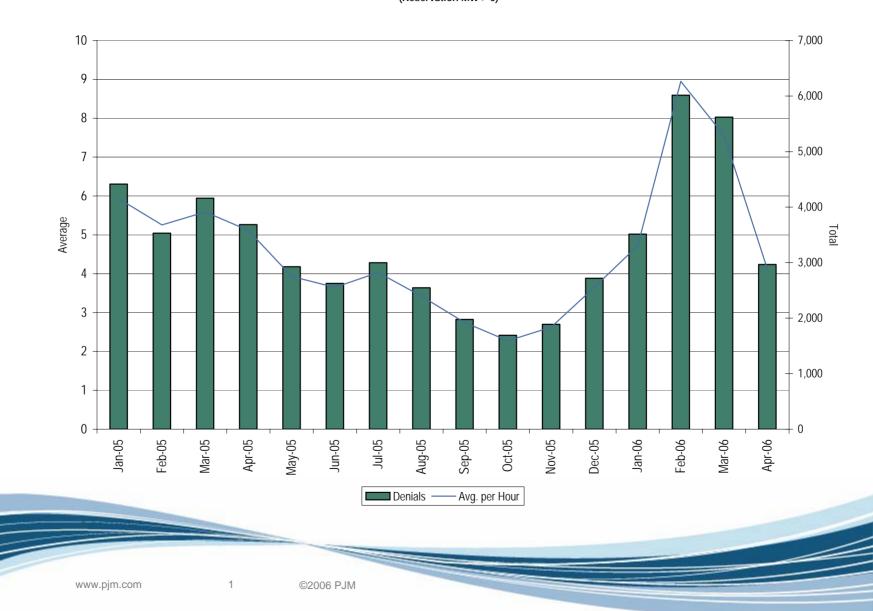

#### Ramp Reservation Automatic Denials History

Number of PJM Automatic RT Ramp Reservation Denials by Month (Reservation MW > 0)