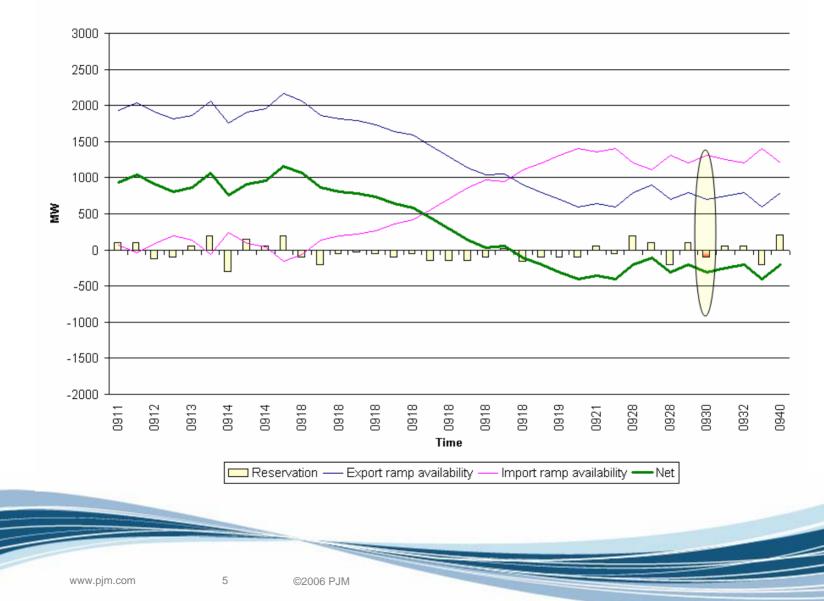

that time
  - OASIS Reservation
  - NERC TAG
- Proposed rules link timing of automatic denial of reservation to lead time of request and to length of reservation





#### Ramp Reservation Automatic Denials History

Number of PJM Automatic RT Ramp Reservation Denials by Month (Reservation MW > 0)





#### Example

#### Ramp history for April 19 HB 1000



Reservation — Export ramp availability — Import ramp availability — Net

www.pjm.com

2

©2006 PJM



## Example (con't.)

#### Zoomed ramp history for April 19 HB 1000





#### Example adjusted to new rules

Ramp history for April 19 HB 1000



I Reservation — Export ramp availability — Import ramp availability — Net

www.pjm.com 4

©2006 PJM



## Example adjusted to new rules (con't.)

#### Zoomed ramp history for April 19 HB 1000





# Automated Denial of Ramp Reservations: *Timing Requirements*

| Pending Tag Reservations                      |                                                                 |                                                        |  |
|-----------------------------------------------|-----------------------------------------------------------------|--------------------------------------------------------|--|
| Submission Time                               | Necessary Action                                                | Length of time to hold<br>reservation                  |  |
| Before 2:00 Day Prior to Start of Reservation | Link Valid NERC Tag which passes validations and<br>is approved | Until 2:00 Day of Submission                           |  |
| After 2:00 Day Prior to St