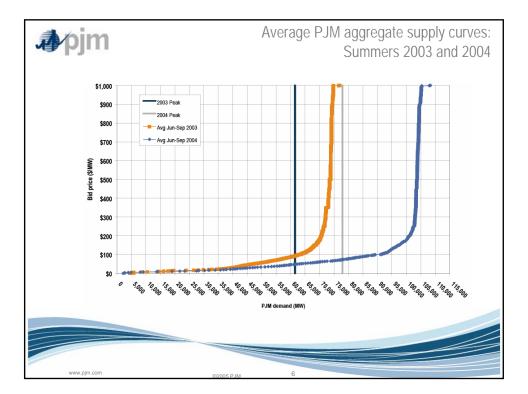

| <b>p</b> jm |                                   | F        | PJM avera             | 0 9            |               | ollars per N<br>ars 1998 to |
|-------------|-----------------------------------|----------|-----------------------|----------------|---------------|-----------------------------|
|             | Locational Marginal Prices (LMPs) |          |                       | Year-te        | o-Year Chan   | iges                        |
|             | Average                           | Median   | Standard<br>Deviation | Average<br>LMP | Median<br>LMP | Standard<br>Deviation       |
| 1998        | \$21.72                           | \$16.60  | \$31.45               | N/A            | N/A           | N/A                         |
| 1999        | \$28.32