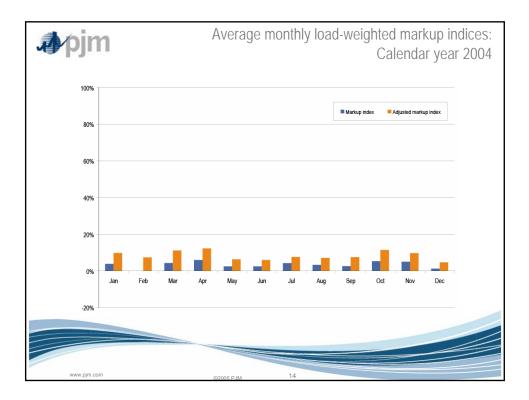

30.72  | \$20.51               | \$28.38               | -9.8%                   | 7.9%          | -69.0%                |
| 2001 | \$36.66  | \$25.08               | \$57.26               | 19.3%                   | 22.3%         | 101.8%                |
| 2002 | \$31.58  | \$23.40               | \$26.73               | -13.9%                  | -6.7%         | -53.3%                |
| 2003 | \$41.23  | \$34.95               | \$25.40               | 30.6%                   | 49.4%         | -5.0%                 |
| 2004 | \$44.34  | \$40.16               | \$21.25               | 7.5%                    | 14.9%         | -16.3%                |
|      |          |                       |                       |                         |               |                       |









| ojm        |               |              |               |              | Averag        | *            | time, of<br>Idar yea |              |
|------------|---------------|--------------|---------------|--------------|---------------|--------------|----------------------|--------------|
|            | 200           | )1           | 200           | )2           | 200           | )3           | 200                  | )4           |
|            | Average<br>MW |              | Average<br>MW |              | Average<br>MW |              | Average<br>MW        | _            |
|            | Capped        | Percent      | Capped        | Percent      | Capped        | Percent      | Capped               | Percent      |
| Jan        | 46            | 0.1%         | 90            | 0.3%