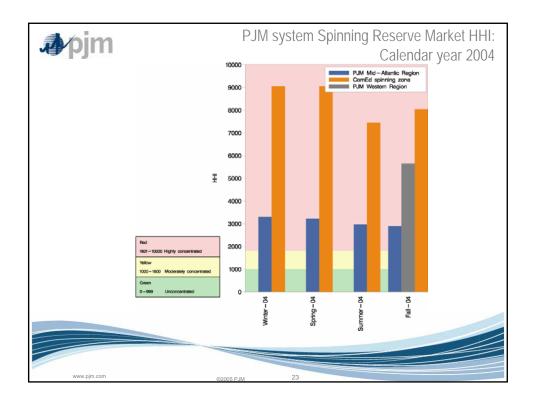

| <b>p</b> jm |                                   | F        | PJM avera             | 0 9            |               | ollars per N<br>ars 1998 to |
|-------------|-----------------------------------|----------|-----------------------|----------------|---------------|-----------------------------|
|             | Locational Marginal Prices (LMPs) |          |                       | Year-te        | o-Year Chan   | iges                        |
|             | Average                           | Median   | Standard<br>Deviation | Average<br>LMP | Median<br>LMP | Standard<br>Deviation       |
| 1998        | \$21.72                           | \$16.60  | \$31.45               | N/A            | N/A           | N/A                         |
| 1999        | \$28.32                           | \$17.88  | \$72.42               | 30.4%          | 7.7%          | 130.3%                      |
| 2000        | \$28.14                           | \$19.11  | \$25.69               | -0.6%          | 6.9%          | -64.5%                      |
| 2001        | \$32.38                           | \$22.98  | \$45.03               | 15.1%          | 20.3%         | 75.3%                       |
| 2002        | \$28.30                           | \$21.08  | \$22.40               | -12.6%         | -8.3%         | -50.3%                      |
| 2003        | \$38.27                           | \$30.79  | \$24.71               | 35.2%          | 46.0%         | 10.3%                       |
| 2004        | \$42.40                           | \$38.30  | \$21.12               | 10.8%          | 24.4%         | -14.5%                      |
|             |                                   |          |                       |                |               |                             |
| www.pjm.com |                                   | ©2005 PJ |                       | 9              |               |                             |