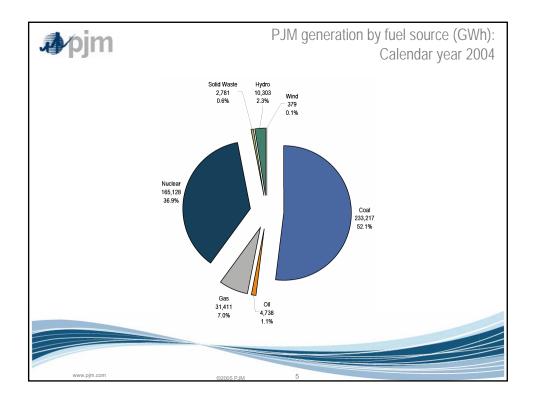

| <b>p</b> jm |                                   | F        | PJM avera             | 0 9            |               | ollars per N<br>ars 1998 to |
|-------------|-----------------------------------|----------|-----------------------|----------------|---------------|-----------------------------|
|             | Locational Marginal Prices (LMPs) |          |                       | Year-te        | o-Year Chan   | iges                        |
|             | Average                           | Median   | Standard<br>Deviation | Average<br>LMP | Median<br>LMP | Standard<br>Deviation       |
| 1998        | \$21.72                           | \$16.60  | \$31.45               | N/A            | N/A           | N/A                         |
| 1999        | \$28.32