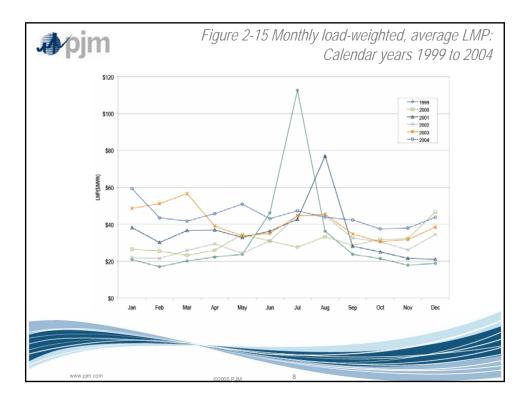

| <b>p</b> jm |                                   | F        | PJM avera             | 0 9            |               | ollars per N<br>ars 1998 to |
|-------------|-----------------------------------|----------|-----------------------|----------------|---------------|-----------------------------|
|             | Locational Marginal Prices (LMPs) |          |                       | Year-te        | o-Year Chan   | iges                        |
|             | Average                           | Median   | Standard<br>Deviation | Average<br>LMP | Median<br>LMP | Standard<br>Deviation       |
| 1998        | \$21.72                           | \$16.60  | \$31.45               | N/A            | N/A           | N/A                         |
| 1999        | \$28.32                           | \$17.88  | \$72.42               | 30.4%          | 7.7%          | 130.3%                      |
| 2000        | \$28.14                           | \$19.11  | \$25.69               | -0.6%          | 6.9%          | -64.5%                      |
| 2001        | \$32.38                           | \$22.98  | \$45.03               | 15.1%          | 20.3%         | 75.3%                       |
| 2002        | \$28.30                           | \$21.08  | \$22.40               | -12.6%         | -8.3%         | -50.3%                      |
| 2003        | \$38.27                           | \$30.79  | \$24.71               | 35.2%          | 46.0%         | 10.3%                       |
| 2004        | \$42.40                           | \$38.30  | \$21.12               | 10.8%          | 24.4%         | -14.5%                      |
|             |                                   |          |                       |                |               |                             |
| www.pjm.com |                                   | ©2005 PJ |                       | 9              |               |                             |

|      | Load-Wei | Load-Weighted Average |                       | rage LMP Year-to-Year C |               |                       |
|------|----------|-----------------------|-----------------------|-------------------------|---------------|-----------------------|
|      | Average  | Median                | Standard<br>Deviation | Average<br>LMP          | Median<br>LMP | Standard<br>Deviation |
| 1998 | \$24.16  | \$17.60               | \$39.29               | N/A                     | N/A           | N/A                   |
| 1999 | \$34.07  | \$19.02               | \$91.49               | 41.0%                   | 8.1%          | 132.8%                |
| 2000 | \$30.72  | \$20.51               | \$28.38               | -9.8%                   | 7.9%          | -69.0%                |
| 2001 | \$36.66  | \$25.08               | \$57.26               | 19.3%                   | 22.3%         | 101.8%                |
| 2002 | \$31.58  | \$23.40               | \$26.73               | -13.9%                  | -6.7%         | -53.3%                |
| 2003 | \$41.23  | \$34.95               | \$25.40               | 30.6%                   | 49.4%         | -5.0%                 |
| 2004 | \$44.34  | \$40.16               | \$21.25               | 7.5%                    | 14.9%         | -16.3%                |
|      |          |                       |                       |                         |               |                       |