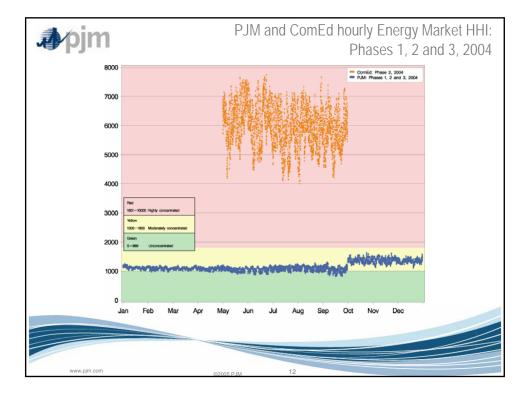

| \$30.72  | \$20.51               | \$28.38               | -9.8%                   | 7.9%          | -69.0%                |
| 2001 | \$36.66  | \$25.08               | \$57.26               | 19.3%                   | 22.3%         | 101.8%                |
| 2002 | \$31.58  | \$23.40               | \$26.73               | -13.9%                  | -6.7%         | -53.3%                |
| 2003 | \$41.23  | \$34.95               | \$25.40               | 30.6%                   | 49.4%         | -5.0%                 |
| 2004 | \$44.34  | \$40.16               | \$21.25               | 7.5%                    | 14.9%         | -16.3%                |
|      |          |                       |                       |                         |               |                       |









| ojm        |               |              |               |              | Averag        | *            | time, of<br>Idar yea |              |
|------------|---------------|--------------|---------------|--------------|---------------|--------------|----------------------|--------------|
|            | 200           | )1           | 200           | )2           | 200           | )3           | 200                  | )4           |
|            | Average<br>MW |              | Average<br>MW |              | Average<br>MW |              | Average<br>MW        | _            |
|            | Capped        | Percent      | Capped        | Percent      | Capped        | Percent      | Capped               | Percent      |
| Jan        | 46            | 0.1%         | 90            | 0.