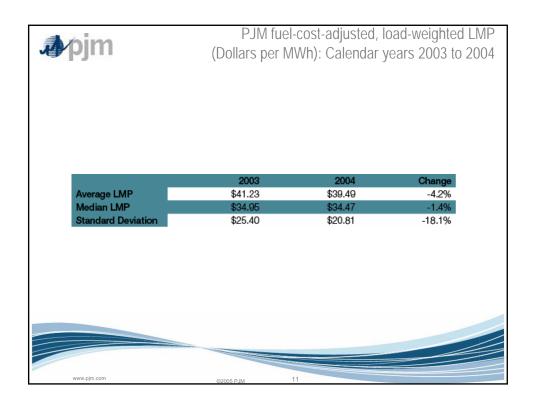

|      | Load-Wei | Load-Weighted Average |                       | rage LMP Year-to-Year C |               |                       |
|------|----------|-----------------------|-----------------------|-------------------------|---------------|-----------------------|
|      | Average  | Median                | Standard<br>Deviation | Average<br>LMP          | Median<br>LMP | Standard<br>Deviation |
| 1998 | \$24.16  | \$17.60               | \$39.29               | N/A                     | N/A           | N/A                   |
| 1999 | \$34.07  | \$19.02               | \$91.49               | 41.0%                   | 8.1%          | 132.8%                |
| 2000 | \$30.72  | \$20.51               | \$28.38               | -9.8%                   | 7.9%          | -69.0%                |
| 2001 | \$36.66  | \$25.08               | \$57.26               | 19.3%                   | 22.3%         | 101.8%                |
| 2002 | \$31.58  | \$23.40               | \$26.73               | -13.9%                  | -6.7%         | -53.3%                |
| 2003 | \$41.23  | \$34.95               | \$25.40               | 30.6%                   | 49.4%         | -5.0%                 |
| 2004 | \$44.34  | \$40.16               | \$21.25               | 7.5%                    | 14.9%         | -16.3%                |
|      |          |                       |                       |                         |               |                       |