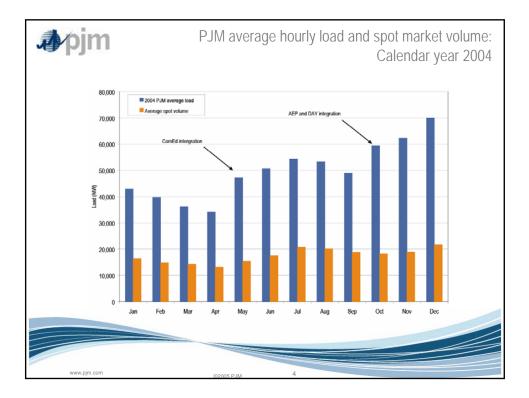

| <b>p</b> jm |                                   | F        | PJM avera             | 0 9            |               | ollars per N<br>ars 1998 to |
|-------------|-----------------------------------|----------|-----------------------|----------------|---------------|-----------------------------|
|             | Locational Marginal Prices (LMPs) |          |                       | Year-te        | o-Year Chan   | iges                        |
|             | Average                           | Median   | Standard<br>Deviation | Average<br>LMP | Median<br>LMP | Standard<br>Deviation       |
| 1998        | \$21.72                           | \$16.60  | \$31.45               | N/A            | N/A           | N/A                         |
| 1999        | \$28.32