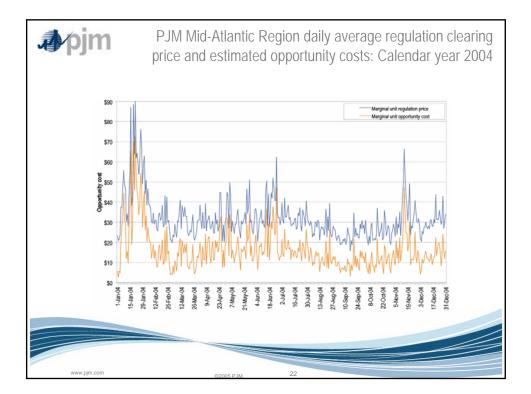

| <b>p</b> jm |                                   | F        | PJM avera             | 0 9            |               | ollars per N<br>ars 1998 to |
|-------------|-----------------------------------|----------|-----------------------|----------------|---------------|-----------------------------|
|             | Locational Marginal Prices (LMPs) |          |                       | Year-te        | o-Year Chan   | iges                        |
|             | Average                           | Median   | Standard<br>Deviation | Average<br>LMP | Median<br>LMP | Standard<br>Deviation       |
| 1998        | \$21.72                           | \$16.60  | \$31.45               | N/A            | N/A           | N/A                         |
| 1999        | \$28.32                           | \$17.88  | \$72.42               | 30.4%          | 7.7%          | 130.3%                      |
| 2000        | \$28.14                           | \$19.11  | \$25.69               | -0.6%          | 6.9%          | -64.5%                      |
| 2001        | \$32.38                           | \$22.98  | \$45.03               | 15.1%          | 20.3%         | 75.3%                       |
| 2002        | \$28.30                           | \$21.08  | \$22.40               | -12.6%         | -8.3%         | -50.3%                      |
| 2003        | \$38.27                           | \$30.79  | \$24.71               | 35.2%          | 46.0%         | 10.3%                       |
| 2004        | \$42.40                           | \$38.30  | \$21.12               | 10.8%          | 24.4%         | -14.5%                      |
|             |                                   |          |                       |                |               |                             |
| www.pjm.com |                                   | ©2005 PJ |                       | 9              |               |                             |