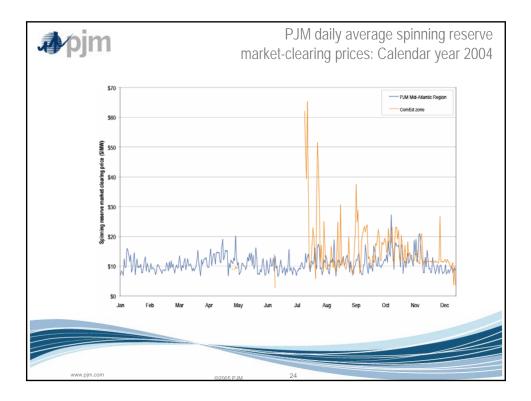

| <b>p</b> jm |                                   | F        | PJM avera             | 0 9            |               | ollars per N<br>ars 1998 to |
|-------------|-----------------------------------|----------|-----------------------|----------------|---------------|-----------------------------|
|             | Locational Marginal Prices (LMPs) |          |                       | Year-te        | o-Year Chan   | iges                        |
|             | Average                           | Median   | Standard<br>Deviation | Average<br>LMP | Median<br>LMP | Standard<br>Deviation       |
| 1998        | \$21.72                           | \$16.60  | \$31.45               | N/A            | N/A           | N/A                         |
| 1999        | \$28.32                           | \$17.88  | \$72.42               | 30.4%          | 7.7%          | 130.3%                      |
| 2000        | \$28.14                           | \$19.11  | \$25.69               | -0.6%          | 6.9%          | -64.5%                      |
| 2001        | \$32.38                           | \$22.98  | \$45.03               | 15.1%          | 20.3%         | 75.3%                       |
| 2002        | \$28.30                           | \$21.08  | \$22.40               | -12.6%         | -8.3%         | -50.3%                      |
| 2003        | \$38.27                           | \$30.79  | \$24.71               | 35.2%          | 46.0%         | 10.3%                       |
| 2004        | \$42.40                           | \$38.30  | \$21.12               | 10.8%          | 24.4%         | -14.5%                      |
|             |                                   |          |                       |                |               |                             |
| www.pjm.com |                                   | ©2005 PJ |                       | 9              |               |                             |