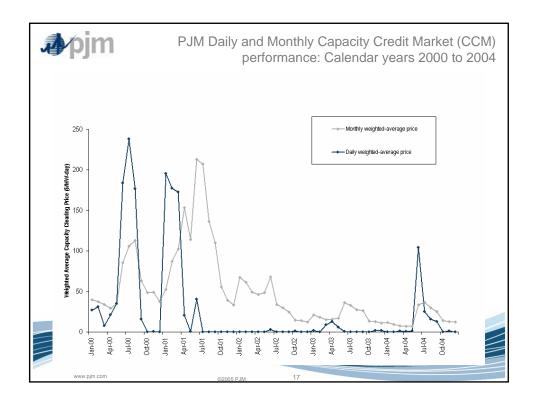

2           | 0.3%         | 332                  | 0.3%         |
| Aug        | 372           | 1.0%         | 311           | 0.0%         | 292           | 0.0%         | 450                  | 0.8%         |
| Sep        | 553           | 1.9%         | 177           | 0.5%         | 204           | 0.7%         | 268                  | 0.5%         |
| Oct        | 571           | 2.1%         | 92            | 0.3%         | 96            | 0.3%         | 77                   | 0.1%         |
| Nov        | 410           | 1.5%         | 55            | 0.2%         | 53            | 0.2%         | 110                  | 0.2%         |
| Dec        | 90            | 0.3%         | 52            | 0.1%         | 44            | 0.1%         | 202                  | 0.3%         |







| 20 Year<br>evelized<br>ked Cost | •                                   |
|---------------------------------|-------------------------------------|
|                                 | Average Net Revenue<br>1999 to 2004 |
| \$72,207                        | \$36,195                            |
| \$93,549                        | \$52,243                            |
| \$208,247                       | \$137,015                           |
|                                 |                                     |
|                                 | \$93,549                            |











| <b>∳</b> ∕pjm | Tota                  | l annual PJN        | 0                    | Dollars (millions<br>ars 1999 to 20 |
|---------------|-----------------------|---------------------|-----