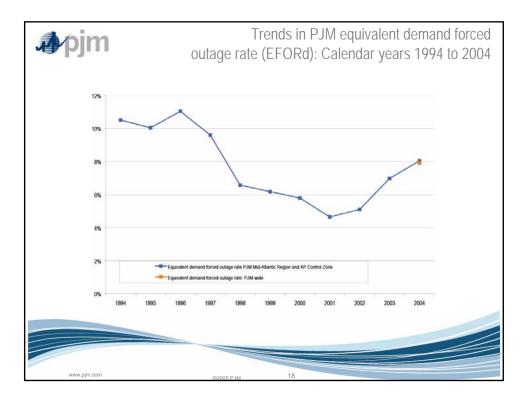

| 0.3%         | 332                  | 0.3%         |
| Aug        | 372           | 1.0%         | 311           | 0.0%         | 292           | 0.0%         | 450                  | 0.8%         |
| Sep        | 553           | 1.9%         | 177           | 0.5%         | 204           | 0.7%         | 268                  | 0.5%         |
| Oct        | 571           | 2.1%         | 92            | 0.3%         | 96            | 0.3%         | 77                   | 0.1%         |
| Nov        | 410           | 1.5%         | 55            | 0.2%         | 53            | 0.2%         | 110                  | 0.2%         |
| Dec        | 90            | 0.3%         | 52            | 0.1%         | 44            | 0.1%         | 202                  | 0.3%         |







| 20 Year<br>evelized<br>ked Cost | •                                   |
|---------------------------------|-------------------------------------|
|                                 | Average Net Revenue<br>1999 to 2004 |
| \$72,207                        | \$36,195                            |
| \$93,549                        | \$52,243                            |
| \$208,247                       | \$137,015                           |
|                                 |                                     |
|                                 | \$93,549                            |











| <b>∳</b> ∕pjm | Tota                  | l annual PJN        | 0                    | Dollars (millions<br>ars 1999 to 20 |
|---------------|-----------------------|---------------------|-------