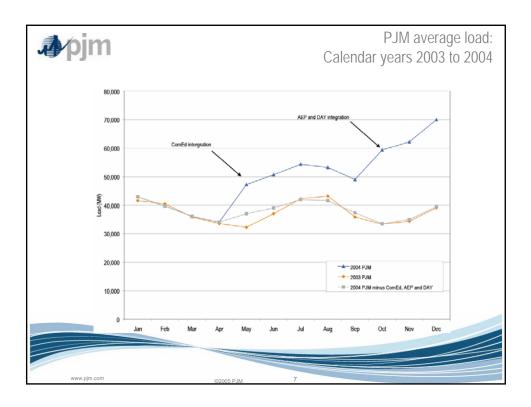

| <b>p</b> jm |                                   | F        | PJM avera             | 0 9            |               | ollars per N<br>ars 1998 to |
|-------------|-----------------------------------|----------|-----------------------|----------------|---------------|-----------------------------|
|             | Locational Marginal Prices (LMPs) |          |                       | Year-te        | o-Year Chan   | iges                        |
|             | Average                           | Median   | Standard<br>Deviation | Average<br>LMP | Median<br>LMP | Standard<br>Deviation       |
| 1998        | \$21.72                           | \$16.60  | \$31.45               | N/A            | N/A           | N/A                         |
| 1999        | \$28.32