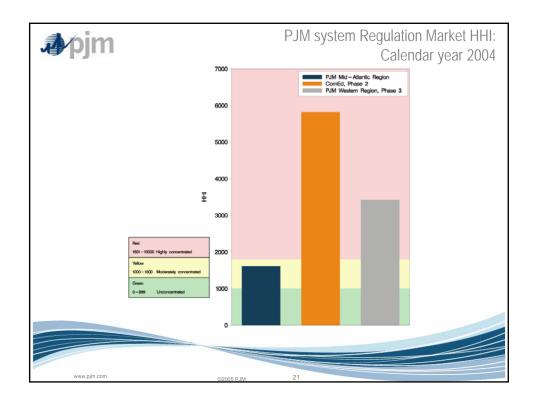

| <b>p</b> jm |                                   | F        | PJM avera             | 0 9            |               | ollars per N<br>ars 1998 to |
|-------------|-----------------------------------|----------|-----------------------|----------------|---------------|-----------------------------|
|             | Locational Marginal Prices (LMPs) |          |                       | Year-te        | o-Year Chan   | iges                        |
|             | Average                           | Median   | Standard<br>Deviation | Average<br>LMP | Median<br>LMP | Standard<br>Deviation       |
| 1998        | \$21.72                           | \$16.60  | \$31.45               | N/A            | N/A           | N/A                         |
| 1999        | \$28.32                           | \$17.88  | \$72.42               | 30.4%          | 7.7%          | 130.3%                      |
| 2000        | \$28.14                           | \$19.11  | \$25.69               | -0.6%          | 6.9%          | -64.5%                      |
| 2001        | \$32.38                           | \$22.98  | \$45.03               | 15.1%          | 20.3%         | 75.3%                       |
| 2002        | \$28.30                           | \$21.08  | \$22.40               | -12.6%         | -8.3%         | -50.3%                      |
| 2003        | \$38.27                           | \$30.79  | \$24.71               | 35.2%          | 46.0%         | 10.3%                       |
| 2004        | \$42.40                           | \$38.30  | \$21.12               | 10.8%          | 24.4%         | -14.5%                      |
|             |                                   |          |                       |                |               |                             |
| www.pjm.com |                                   | ©2005 PJ |                       | 9              |               |                             |