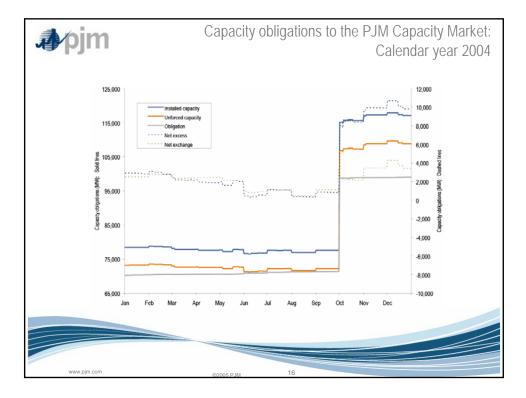

252           | 0.3%         | 332                  | 0.3%         |
| Aug        | 372           | 1.0%         | 311           | 0.0%         | 292           | 0.0%         | 450                  | 0.8%         |
| Sep        | 553           | 1.9%         | 177           | 0.5%         | 204           | 0.7%         | 268                  | 0.5%         |
| Oct        | 571           | 2.1%         | 92            | 0.3%         | 96            | 0.3%         | 77                   | 0.1%         |
| Nov        | 410           | 1.5%         | 55            | 0.2%         | 53            | 0.2%         | 110                  | 0.2%         |
| Dec        | 90            | 0.3%         | 52            | 0.1%         | 44            | 0.1%         | 202                  | 0.3%         |







| 20 Year<br>evelized<br>ked Cost | •                                   |
|---------------------------------|-------------------------------------|
|                                 | Average Net Revenue<br>1999 to 2004 |
| \$72,207                        | \$36,195                            |
| \$93,549                        | \$52,243                            |
| \$208,247                       | \$137,015                           |
|                                 |                                     |
|                                 | \$93,549                            |











| <b>∳</b> ∕pjm | Tota                  | l annual PJN        | 0                    | Dollars (millions<br>ars 1999 to 20 |
|---------------|-----------------------|---------------------|---