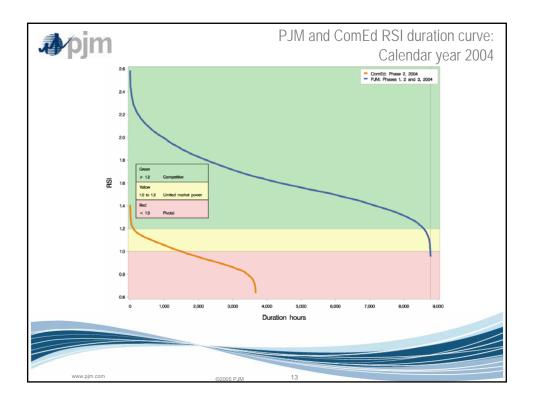

\$30.72  | \$20.51               | \$28.38               | -9.8%                   | 7.9%          | -69.0%                |
| 2001 | \$36.66  | \$25.08               | \$57.26               | 19.3%                   | 22.3%         | 101.8%                |
| 2002 | \$31.58  | \$23.40               | \$26.73               | -13.9%                  | -6.7%         | -53.3%                |
| 2003 | \$41.23  | \$34.95               | \$25.40               | 30.6%                   | 49.4%         | -5.0%                 |
| 2004 | \$44.34  | \$40.16               | \$21.25               | 7.5%                    | 14.9%         | -16.3%                |
|      |          |                       |                       |                         |               |                       |









| ojm        |               |              |               |              | Averag        | *            | time, of<br>Idar yea |              |
|------------|---------------|--------------|---------------|--------------|---------------|--------------|----------------------|--------------|
|            | 200           | )1           | 200           | )2           | 200           | )3           | 200                  | )4           |
|            | Average<br>MW |              | Average<br>MW |              | Average<br>MW |              | Average<br>MW        | _            |
|            | Capped        | Percent      | Capped        | Percent      | Capped        | Percent      | Capped               | Percent      |
| Jan        | 46            | 0.1%         | 90            | 0.3%