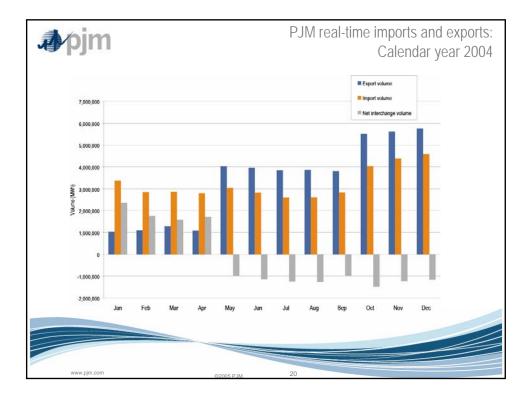

0.2%         | 110                  | 0.2%         |
| Dec        | 90            | 0.3%         | 52            | 0.1%         | 44            | 0.1%         | 202                  | 0.3%         |







| 20 Year<br>evelized<br>ked Cost | •                                   |
|---------------------------------|-------------------------------------|
|                                 | Average Net Revenue<br>1999 to 2004 |
| \$72,207                        | \$36,195                            |
| \$93,549                        | \$52,243                            |
| \$208,247                       | \$137,015                           |
|                                 |                                     |
|                                 | \$93,549                            |











| <b>∳</b> ∕pjm | Tota                  | l annual PJN        | 0                    | Dollars (millions<br>ars 1999 to 20 |
|---------------|-----------------------|---------------------|----------------------|-------------------------------------|
|               | Congestion<br>Charges | Percent<br>Increase | Total<br>PJM Billing | Percent of<br>PJM Billing           |
| 1999          | \$53                  | N/A                 | N/A                  | N/A                                 |
| 2000          | \$132                 | 149%                | \$2,300              | 6%                                  |
| 2001          | \$271                 | 105%                | \$3,400              | 8%                                  |
| 2002          | \$430